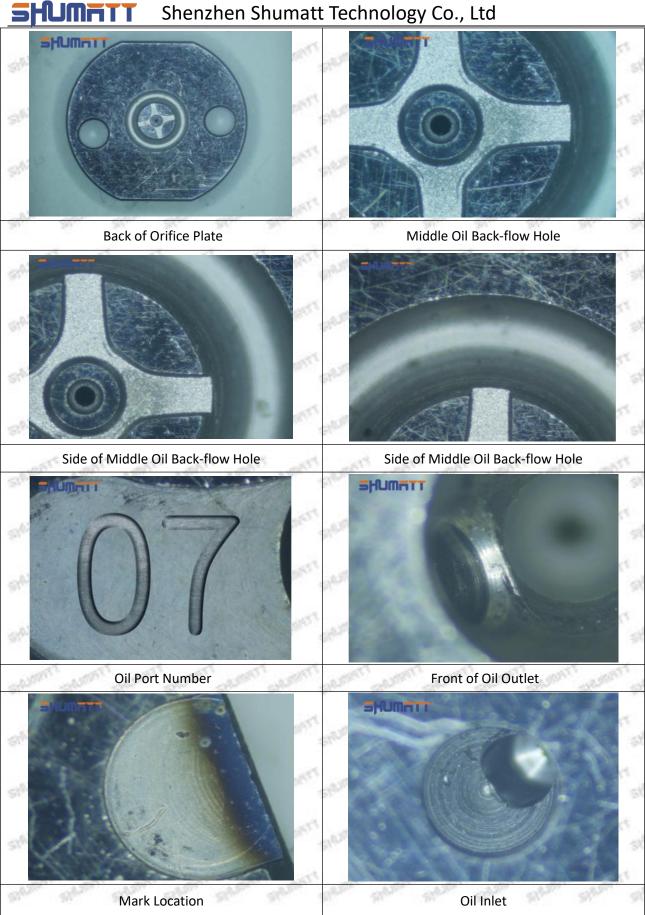

### (1) 095000-6993 Injector Orifice Plate 10# Customized Service Range:

Meet the OEM manufacturers customized demands of orifice plate's lettering, orifice plate's thickness, orifice plate's packing box, orifice plate's anti-rust bag and label etc,.

#### (2) 095000-6993 Injector Orifice Plate 10# Customized Items

| No.                 | The state of the s | 2                                                                                                                                                                                                                                                                                                                                                                                                                                                                                                                                                                                                                                                                                                                                                                                                                                                                                                                                                                                                                                                                                                                                                                                                                                                                                                                                                                                                                                                                                                                                                                                                                                                                                                                                                                                                                                                                                                                                                                                                                                                                                                                              |
|---------------------|--------------------------------------------------------------------------------------------------------------------------------------------------------------------------------------------------------------------------------------------------------------------------------------------------------------------------------------------------------------------------------------------------------------------------------------------------------------------------------------------------------------------------------------------------------------------------------------------------------------------------------------------------------------------------------------------------------------------------------------------------------------------------------------------------------------------------------------------------------------------------------------------------------------------------------------------------------------------------------------------------------------------------------------------------------------------------------------------------------------------------------------------------------------------------------------------------------------------------------------------------------------------------------------------------------------------------------------------------------------------------------------------------------------------------------------------------------------------------------------------------------------------------------------------------------------------------------------------------------------------------------------------------------------------------------------------------------------------------------------------------------------------------------------------------------------------------------------------------------------------------------------------------------------------------------------------------------------------------------------------------------------------------------------------------------------------------------------------------------------------------------|--------------------------------------------------------------------------------------------------------------------------------------------------------------------------------------------------------------------------------------------------------------------------------------------------------------------------------------------------------------------------------------------------------------------------------------------------------------------------------------------------------------------------------------------------------------------------------------------------------------------------------------------------------------------------------------------------------------------------------------------------------------------------------------------------------------------------------------------------------------------------------------------------------------------------------------------------------------------------------------------------------------------------------------------------------------------------------------------------------------------------------------------------------------------------------------------------------------------------------------------------------------------------------------------------------------------------------------------------------------------------------------------------------------------------------------------------------------------------------------------------------------------------------------------------------------------------------------------------------------------------------------------------------------------------------------------------------------------------------------------------------------------------------------------------------------------------------------------------------------------------------------------------------------------------------------------------------------------------------------------------------------------------------------------------------------------------------------------------------------------------------|
| Image               | SHUMATT COMMANDER OF THE PARTY  | SHUMATT A                                                                                                                                                                                                                                                                                                                                                                                                                                                                                                                                                                                                                                                                                                                                                                                                                                                                                                                                                                                                                                                                                                                                                                                                                                                                                                                                                                                                                                                                                                                                                                                                                                                                                                                                                                                                                                                                                                                                                                                                                                                                                                                      |
| Name                | Injector Orifice Plate's Front Lettering                                                                                                                                                                                                                                                                                                                                                                                                                                                                                                                                                                                                                                                                                                                                                                                                                                                                                                                                                                                                                                                                                                                                                                                                                                                                                                                                                                                                                                                                                                                                                                                                                                                                                                                                                                                                                                                                                                                                                                                                                                                                                       | Injector Orifice Plate's Side Lettering                                                                                                                                                                                                                                                                                                                                                                                                                                                                                                                                                                                                                                                                                                                                                                                                                                                                                                                                                                                                                                                                                                                                                                                                                                                                                                                                                                                                                                                                                                                                                                                                                                                                                                                                                                                                                                                                                                                                                                                                                                                                                        |
| Description         | Orifice plate part number: 10#                                                                                                                                                                                                                                                                                                                                                                                                                                                                                                                                                                                                                                                                                                                                                                                                                                                                                                                                                                                                                                                                                                                                                                                                                                                                                                                                                                                                                                                                                                                                                                                                                                                                                                                                                                                                                                                                                                                                                                                                                                                                                                 | Star Star Star Star Star Star                                                                                                                                                                                                                                                                                                                                                                                                                                                                                                                                                                                                                                                                                                                                                                                                                                                                                                                                                                                                                                                                                                                                                                                                                                                                                                                                                                                                                                                                                                                                                                                                                                                                                                                                                                                                                                                                                                                                                                                                                                                                                                  |
| No.                 | 3                                                                                                                                                                                                                                                                                                                                                                                                                                                                                                                                                                                                                                                                                                                                                                                                                                                                                                                                                                                                                                                                                                                                                                                                                                                                                                                                                                                                                                                                                                                                                                                                                                                                                                                                                                                                                                                                                                                                                                                                                                                                                                                              | 4                                                                                                                                                                                                                                                                                                                                                                                                                                                                                                                                                                                                                                                                                                                                                                                                                                                                                                                                                                                                                                                                                                                                                                                                                                                                                                                                                                                                                                                                                                                                                                                                                                                                                                                                                                                                                                                                                                                                                                                                                                                                                                                              |
| Image               | 0-25mm<br>0.001mm                                                                                                                                                                                                                                                                                                                                                                                                                                                                                                                                                                                                                                                                                                                                                                                                                                                                                                                                                                                                                                                                                                                                                                                                                                                                                                                                                                                                                                                                                                                                                                                                                                                                                                                                                                                                                                                                                                                                                                                                                                                                                                              | SHUMATT STATE OF THE PARTY OF T |
| Name                | Injector Orifice Plate's Thickness                                                                                                                                                                                                                                                                                                                                                                                                                                                                                                                                                                                                                                                                                                                                                                                                                                                                                                                                                                                                                                                                                                                                                                                                                                                                                                                                                                                                                                                                                                                                                                                                                                                                                                                                                                                                                                                                                                                                                                                                                                                                                             | 9-Grid Plastic Box                                                                                                                                                                                                                                                                                                                                                                                                                                                                                                                                                                                                                                                                                                                                                                                                                                                                                                                                                                                                                                                                                                                                                                                                                                                                                                                                                                                                                                                                                                                                                                                                                                                                                                                                                                                                                                                                                                                                                                                                                                                                                                             |
| Description         | Injector orifice plate's thickness range:<br>4.02mm∽4.108mm.                                                                                                                                                                                                                                                                                                                                                                                                                                                                                                                                                                                                                                                                                                                                                                                                                                                                                                                                                                                                                                                                                                                                                                                                                                                                                                                                                                                                                                                                                                                                                                                                                                                                                                                                                                                                                                                                                                                                                                                                                                                                   | Prevent damage to the orifice plates during transportation                                                                                                                                                                                                                                                                                                                                                                                                                                                                                                                                                                                                                                                                                                                                                                                                                                                                                                                                                                                                                                                                                                                                                                                                                                                                                                                                                                                                                                                                                                                                                                                                                                                                                                                                                                                                                                                                                                                                                                                                                                                                     |
| No.                 | Section of the sectio | 6                                                                                                                                                                                                                                                                                                                                                                                                                                                                                                                                                                                                                                                                                                                                                                                                                                                                                                                                                                                                                                                                                                                                                                                                                                                                                                                                                                                                                                                                                                                                                                                                                                                                                                                                                                                                                                                                                                                                                                                                                                                                                                                              |
| Image               | SHUMATT                                                                                                                                                                                                                                                                                                                                                                                                                                                                                                                                                                                                                                                                                                                                                                                                                                                                                                                                                                                                                                                                                                                                                                                                                                                                                                                                                                                                                                                                                                                                                                                                                                                                                                                                                                                                                                                                                                                                                                                                                                                                                                                        | SHUMATT  (P) LINVEI                                                                                                                                                                                                                                                                                                                                                                                                                                                                                                                                                                                                                                                                                                                                                                                                                                                                                                                                                                                                                                                                                                                                                                                                                                                                                                                                                                                                                                                                                                                                                                                                                                                                                                                                                                                                                                                                                                                                                                                                                                                                                                            |
| Straw Stra          |                                                                                                                                                                                                                                                                                                                                                                                                                                                                                                                                                                                                                                                                                                                                                                                                                                                                                                                                                                                                                                                                                                                                                                                                                                                                                                                                                                                                                                                                                                                                                                                                                                                                                                                                                                                                                                                                                                                                                                                                                                                                                                                                |                                                                                                                                                                                                                                                                                                                                                                                                                                                                                                                                                                                                                                                                                                                                                                                                                                                                                                                                                                                                                                                                                                                                                                                                                                                                                                                                                                                                                                                                                                                                                                                                                                                                                                                                                                                                                                                                                                                                                                                                                                                                                                                                |
| Name                | Neutral Injector Orifice Plate's Individual<br>Box                                                                                                                                                                                                                                                                                                                                                                                                                                                                                                                                                                                                                                                                                                                                                                                                                                                                                                                                                                                                                                                                                                                                                                                                                                                                                                                                                                                                                                                                                                                                                                                                                                                                                                                                                                                                                                                                                                                                                                                                                                                                             | Orifice Plate's 10pcs Packing Box                                                                                                                                                                                                                                                                                                                                                                                                                                                                                                                                                                                                                                                                                                                                                                                                                                                                                                                                                                                                                                                                                                                                                                                                                                                                                                                                                                                                                                                                                                                                                                                                                                                                                                                                                                                                                                                                                                                                                                                                                                                                                              |
| Name<br>Description | and the second s | Orifice Plate's 10pcs Packing Box  Liwei orifice plate's 10PCS plastic box to prevent damage to the orifice plates during transportation                                                                                                                                                                                                                                                                                                                                                                                                                                                                                                                                                                                                                                                                                                                                                                                                                                                                                                                                                                                                                                                                                                                                                                                                                                                                                                                                                                                                                                                                                                                                                                                                                                                                                                                                                                                                                                                                                                                                                                                       |