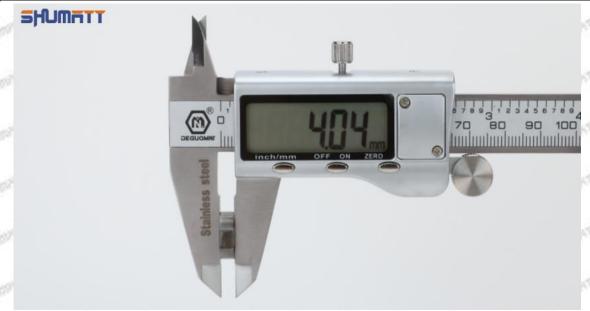

#### 1.3. 095000-6993 Injector Orifice Plate 10# Specifications and Dimensions

Injector Orifice Plate's Size: 2cm\*2 cm \*1 cm
Injector Orifice Plate's Box Size: 7cm \*7 cm \*2 cm
Injector Orifice Plate's Package Size: 8 cm \* 8cm
Injector Orifice Plate's Net Weight: 0.015kg
Injector Orifice Plate's Gross Weight: 0.03kg

Injector Orifice Plate's Quality: China Made Brand New

MOQ: 4 Pieces