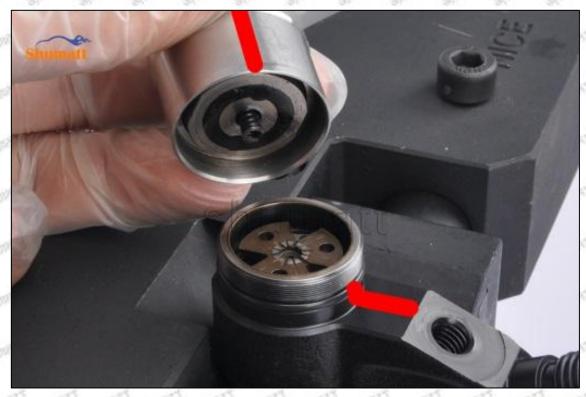

#### (2) 095000-6993 Injector Orifice Plate 10# Inspection

The factory inspection of 095000-6993 injector orifice plate 10# is undergone three inspections - full inspection, random inspection, and batch inspection. Different brands of test benches are used to test 095000-6993 injector orifice plate 10# for a total of no less than three times for factory inspection, and 095000-6993 injector orifice plate 10# installation testing environment are progressed in dust-free workshop.