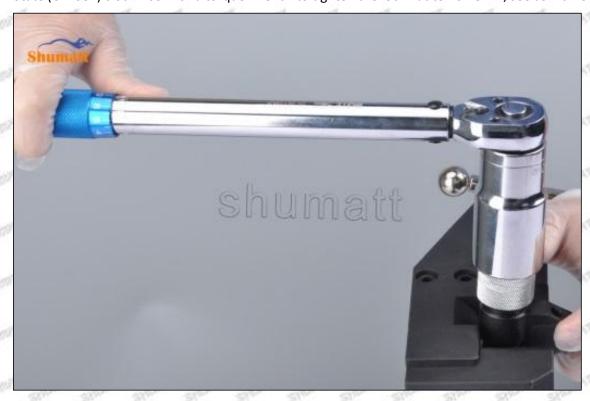

rance measurement normal range value is 45-50 (um) microns.

(8) The measurement of air clearance is in the normal range, within 45-50 (um) microns, see as Pic No. 7



Pic No. 7

A Notice: The air gap is the distance between plane A and plane B at the top of the armature, if the gap is not within 45-50 (um) microns, please replace it.



Email: ruby@shumatt.com

© 2022 Shenzhen Shumatt Technology Co., Ltd

Pic No. 8

#### (9) Install lock nut, see as Pic No. 9



Pic No. 9 (10) Install the (CRT230) 3-jaw tool inside the CRT029 on the lock nut, see as Pic No.10



Mob/WhatsApp: +86 13410541523 Email: ruby@shumatt.com

© 2022 Shenzhen Shumatt Technology Co., Ltd

Tel: +8675523215133



(11) Rotate (CRT084) clockwise with a torque wrench to tighten the lock nut to 70-75Nm, see as Pic No.11



Pic No.11

(12) When installing the semi ball, it should be noted that the plane of the semi ball cannot be reversed, otherwise it may cause damage to the orifice plate, see as Pic No.12



Mob/WhatsApp: +86 13410541523 Tel: +8675523215133

Email: ruby@shumatt.com

© 2022 Shenzhen Shumatt Technology Co., Ltd

Pic No.12

(13) place the semi ball on the armature, Pic No.13



Pic No.13

(14) Put the armature with semi ball into the lock nut (Make sure that the armature buffer stroke and armature air clearance lift are within the normal range), see as Pic No.14



Mob/WhatsApp: +86 13410541523 Tel: +8675523215133

Email: ruby@shumatt.com

© 2022 Shenzhen Shumatt Technology Co., Ltd

Pic No.14

(15) Measure the thickness of the armature lift adjustment gasket, see as Pic No.15



Pic No.15