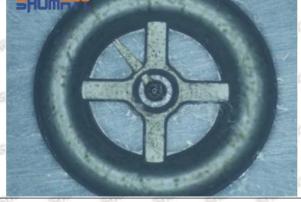

the oil inlet hole (side hole) will cause small amount of oil return, the blockage of oil inlet side hole will cause the injector cannot build a pressure chamber, as a result, the injector cannot work normally.

(2) Magnified 500 times under the microscope, check the plane position of the semi ball, if there is any scratch, it is recommended to replace it.

Mob/WhatsApp: +86 13410541523 Tel: +8675523215133

Email: ruby@shumatt.com



### 2.2.095000-6993 Injector Orifice Plate 10# Level of Damage Inspection

### (1) Slight Damaged



Mob/WhatsApp: +86 13410541523 Tel: +8675523215133

Email: ruby@shumatt.com

© 2022 Shenzhen Shumatt Technology Co., Ltd

#### (2) Moderate Damaged



Wear marks on edge



The misalignment of the semi ball causes damage to the orifice plate when installing it



The wear of the middle oil back-flow hole causes gap between semi ball and orifice plate, and causes the orifice plate to be washed out by high-pressure oil

ģģ

/

#### (3) Highly Damaged



Obvious Wear marks on edge



The misalignment of the semi ball causes damage to the orifice plate when installing it

Mob/WhatsApp: +86 13410541523

Email: ruby@shumatt.com

© 2022 Shenzhen Shumatt Technology Co., Ltd

Tel: +8675523215133

# SHUMATT

# Shenzhen Shumatt Technology Co., Ltd



The wear of the middle oil back-flow hole causes gap between semi ball and orifice plate, and causes the orifice plate to be washed out by high-pressure oil

/

#### (4) More Pictures of Orifice Plate's Damage Details



The misalignment of the semi ball



Marks of the misalignment of the semi ball



The inde