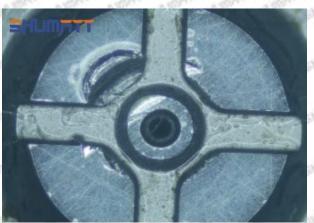

causes damage to the orifice plate when installing it



The wear of the middle oil back-flow hole causes gap between semi ball and orifice plate, and causes the orifice plate to be washed out by high-pressure oil

ģģ

/

#### (3) Highly Damaged



Obvious Wear marks on edge



The misalignment of the semi ball causes damage to the orifice plate when installing it

Mob/WhatsApp: +86 13410541523

Email: ruby@shumatt.com

© 2022 Shenzhen Shumatt Technology Co., Ltd

Tel: +8675523215133

# SHUMATT

# Shenzhen Shumatt Technology Co., Ltd



The wear of the middle oil back-flow hole causes gap between semi ball and orifice plate, and causes the orifice plate to be washed out by high-pressure oil

/

#### (4) More Pictures of Orifice Plate's Damage Details



The misalignment of the semi ball



Marks of the misalignment of the semi ball



The indentation of the misalignment of the semi ball



Washout marks caused by the presence of impurities in the fuel

Mob/WhatsApp: +86 13410541523

Email: ruby@shumatt.com

© 2022 Shenzhen Shumatt Technology Co., Ltd

Tel: +8675523215133





(5) Impact Classification According to The Degree of Damage to The Orifice Plate

| Damage Type                      | Severe Damaged General Damaged                                                                |                                                                                                          | Slight Damaged                                                        |  |
|----------------------------------|-------------------------------------------------------------------------