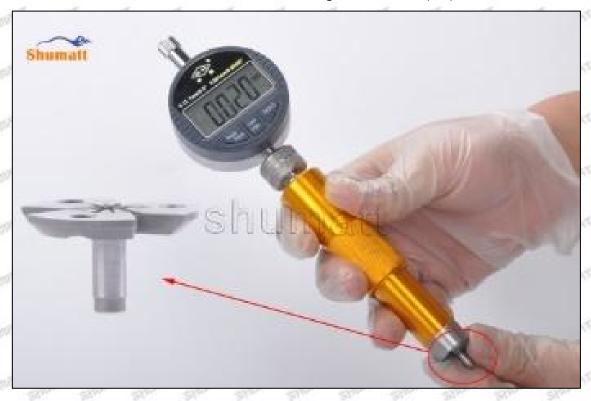

hnology Co., Ltd

20/38



Pic No. 4

A Notice: The buffer stroke is the distance between the plane A of the semi ball to the plane B of the lock nut. If it is lower than 20-40 (um) microns, grin the B plane to 20-40 (um) microns. If it is higher than 20-40 (um) microns, check worn parts and replace it.



Pic No. 5

(7) Install the air clearance lift measuring tool and dial gauge in the measuring tool (CRT220) and place it at zero port for air clearance measurement, see as Pic No. 6



Pic No. 6

Mob/WhatsApp: +86 13410541523 Tel: +8675523215133 Email: ruby@shumatt.com

© 2022 Shenzhen Shumatt Technology Co., Ltd



Air clearance measurement normal range value is 45-50 (um) microns.

(8) The measurement of air clearance is in the normal range, within 45-50 (um) microns, see as Pic No. 7



Pic No. 7

A Notice: The air gap is the distance between plane A and plane B at the top of the armature, if the gap is not within 45-50 (um) microns, please replace it.



Email: ruby@shumatt.com

© 2022 Shenzhen Shumatt Technology Co., Ltd

Pic No. 8

#### (9) Install lock nut, see as Pic No. 9



Pic No. 9 (10) Install the (CRT230) 3-jaw tool inside the CRT029 on the lock nut, see as Pic No.10



Mob/WhatsApp: +86 13410541523 Email: ruby@shumatt.com

© 2022 Shenzhen Shumatt Technology Co., Ltd

Tel: +8675523215133



(11) Rotate (CRT084) clockwise with a torque wrench to tighten the lock nut to 70-75Nm, see as Pic No.11



Pic No.11

(12) When installing the semi ball, it should be noted that the plane of the semi ball cannot be reversed, otherwise it may cause damage to the orifice pl