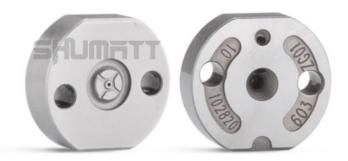

#### 1.1. 095000-6993 Injector Orifice Plate 10# Basic Information

| Title | China made new 095000-6993 fuel Injector Orifice Plate's 10# |
|-------|--------------------------------------------------------------|
| SKU1  | G1Z11000000010                                               |
| SKU2  | G1L32950401000                                               |
| SKU3  | G1N12950401000                                               |
| SKU4  | G1Z172950401000                                              |

#### (2) 095000-6993 Injector Orifice Plate 10# Part Number Common Writing

10#, 10, 295040-6830, 2950406830, 2950406830