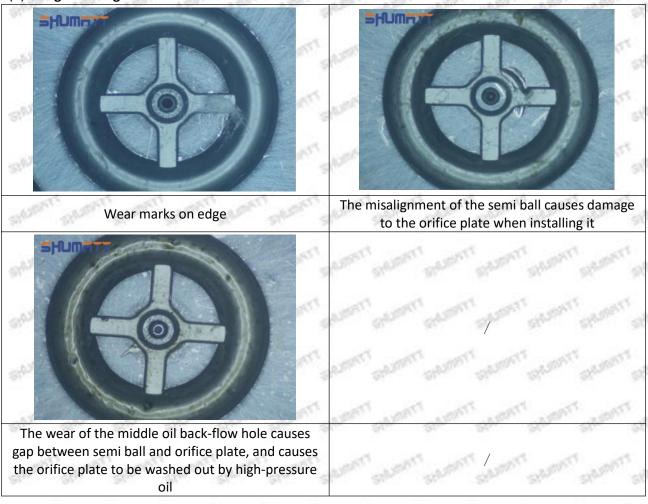

d, then the fuel injector cannot work normally.

⚠ The wear on orifice plate's surface causes gap to the semi ball, which leads to large volume of oil return, in serious cases, the pressure can not be built up and nozzle will spray oil directly.

The blockage of the oil inlet hole (side hole) will cause small amount of oil return, the blockage of oil inlet side hole will cause the injector cannot build a pressure chamber, as a result, the injector cannot work normally.

(2) Magnified 500 times under the microscope, check the plane position of the semi ball, if there is any scratch, it is recommended to replace it.

Mob/WhatsApp: +86 13410541523 Tel: +8675523215133

Email: ruby@shumatt.com



### 2.2.095000-6993 Injector Orifice Plate 10# Level of Damage Inspection

### (1) Slight Damaged



Mob/WhatsApp: +86 13410541523 Tel: +8675523215133

Email: ruby@shumatt.com

© 2022 Shenzhen Shumatt Technology Co., Ltd

#### (2) Moderate Damaged



Wear marks on edge



The misalignment of the semi ball causes damage to the orifice plate when installing it



The wear of the middle oil back-flow hole causes gap between semi ball and orifice plate, and causes the orifice plate to be washed out by high-pressure oil

ģģ

/

#### (3) Highly Damaged



Obvious Wear marks on edge



The misalignment of the semi ball causes damage to the orifice plate when installing it

Mob/WhatsApp: +86 13410541523

Email: ruby@shumatt.com

© 2022 Shenzhen Shumatt Technology Co., Ltd

Tel: +8675523215133

# SHUMATT

# Shenzhen Shumatt Technology Co., Ltd



The wear of the middle oil back-flow hole causes