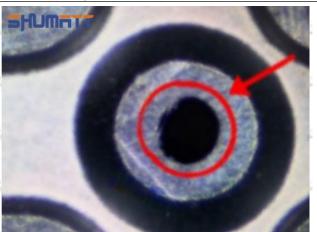

#### (1) 095000-6993 Injector Orifice Plate 10# Testing

All 095000-6993 injector orifice plate 10# parts are subjected to A-hole flow test, Z-hole flow test, precision test, high temperature test, low temperature test, pressure test, leakage test, durability test, and various working condition tests.

#### (2) 095000-6993 Injector Orifice Plate 10# Inspection

The factory inspection of 095000-6993 injector orifice plate 10# is undergone three inspections - full inspection, random inspection, and batch inspection. Different brands of test benches are used to test 095000-6993 injector orifice plate 10# for a total of no less than three times for factory inspection, and 095000-6993 injector orifice plate 10# installation testing environment are progressed in dust-free workshop.