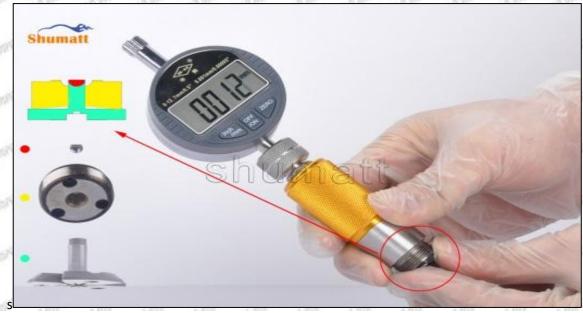

enzhen Shumatt Technology Co., Ltd

Place the buffer lift measurement tool and dial gauge in the measuring tool (CRT220) at zero port for buffer stroke measurement, see as Pic No. 3



Pic No. 3

Buffer Stroke: When the solenoid valve is powered off, the spring force of the opened solenoid valve transfers to the center of the armature plate and drives the armature plate to go down. When the valve ball contacts the oil return hole in the center of the orifice plate, the oil back-flow hole is closed. However, the armature plate has to run down a certain distance under the inertia, and this distance is called the buffer stroke.

The normal range of the buffer stroke is 20-40 (um) microns.

(6) The measurement of buffer lift is in the normal range, within 20-40 (um) microns, see as Pic No. 4



Mob/WhatsApp: +86 13410541523 Tel: +8675523215133 Email: ruby@shumatt.com

© 2022 Shenzhen Shumatt Technology Co., Ltd

20/38



Pic No. 4

A Notice: The buffer stroke is the distance between the plane A of the semi ball to the plane B of the lock nut. If it is lower than 20-40 (um) microns, grin the B plane to 20-40 (um) microns. If it is higher than 20-40 (um) microns, check worn parts and replace it.



Pic No. 5

(7) Install the air clearance lift measuring tool and dial gauge in the measuring tool (CRT220) and place it at zero port for air clearance measurement, see as Pic No. 6



Pic No. 6

Mob/WhatsApp: +86 13410541523 Tel: +8675523215133 Email: ruby@shumatt.com

© 2022 Shenzhen Shumatt Technology Co., Ltd



Air clearance measurement normal range value is 45-50 (um) microns.

(8