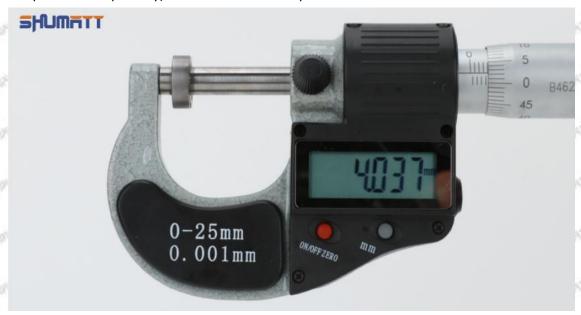

#### (2) 095000-6993 Injector Orifice Plate 10# Customized Items

| No.                 | The state of the s | 2                                                                                                                                                                                                                                                                                                                                                                                                                                                                                                                                                                                                                                                                                                                                                                                                                                                                                                                                                                                                                                                                                                                                                                                                                                                                                                                                                                                                                                                                                                                                                                                                                                                                                                                                                                                                                                                                                                                                                                                                                                                                                                                              |
|---------------------|--------------------------------------------------------------------------------------------------------------------------------------------------------------------------------------------------------------------------------------------------------------------------------------------------------------------------------------------------------------------------------------------------------------------------------------------------------------------------------------------------------------------------------------------------------------------------------------------------------------------------------------------------------------------------------------------------------------------------------------------------------------------------------------------------------------------------------------------------------------------------------------------------------------------------------------------------------------------------------------------------------------------------------------------------------------------------------------------------------------------------------------------------------------------------------------------------------------------------------------------------------------------------------------------------------------------------------------------------------------------------------------------------------------------------------------------------------------------------------------------------------------------------------------------------------------------------------------------------------------------------------------------------------------------------------------------------------------------------------------------------------------------------------------------------------------------------------------------------------------------------------------------------------------------------------------------------------------------------------------------------------------------------------------------------------------------------------------------------------------------------------|--------------------------------------------------------------------------------------------------------------------------------------------------------------------------------------------------------------------------------------------------------------------------------------------------------------------------------------------------------------------------------------------------------------------------------------------------------------------------------------------------------------------------------------------------------------------------------------------------------------------------------------------------------------------------------------------------------------------------------------------------------------------------------------------------------------------------------------------------------------------------------------------------------------------------------------------------------------------------------------------------------------------------------------------------------------------------------------------------------------------------------------------------------------------------------------------------------------------------------------------------------------------------------------------------------------------------------------------------------------------------------------------------------------------------------------------------------------------------------------------------------------------------------------------------------------------------------------------------------------------------------------------------------------------------------------------------------------------------------------------------------------------------------------------------------------------------------------------------------------------------------------------------------------------------------------------------------------------------------------------------------------------------------------------------------------------------------------------------------------------------------|
| Image               | SHUMATT COMMANDER OF THE PARTY  | SHUMATT A                                                                                                                                                                                                                                                                                                                                                                                                                                                                                                                                                                                                                                                                                                                                                                                                                                                                                                                                                                                                                                                                                                                                                                                                                                                                                                                                                                                                                                                                                                                                                                                                                                                                                                                                                                                                                                                                                                                                                                                                                                                                                                                      |
| Name                | Injector Orifice Plate's Front Lettering                                                                                                                                                                                                                                                                                                                                                                                                                                                                                                                                                                                                                                                                                                                                                                                                                                                                                                                                                                                                                                                                                                                                                                                                                                                                                                                                                                                                                                                                                                                                                                                                                                                                                                                                                                                                                                                                                                                                                                                                                                                                                       | Injector Orifice Plate's Side Lettering                                                                                                                                                                                                                                                                                                                                                                                                                                                                                                                                                                                                                                                                                                                                                                                                                                                                                                                                                                                                                                                                                                                                                                                                                                                                                                                                                                                                                                                                                                                                                                                                                                                                                                                                                                                                                                                                                                                                                                                                                                                                                        |
| Description         | Orifice plate part number: 10#                                                                                                                                                                                                                                                                                                                                                                                                                                                                                                                                                                                                                                                                                                                                                                                                                                                                                                                                                                                                                                                                                                                                                                                                                                                                                                                                                                                                                                                                                                                                                                                                                                                                                                                                                                                                                                                                                                                                                                                                                                                                                                 | Star Star Star Star Star Star                                                                                                                                                                                                                                                                                                                                                                                                                                                                                                                                                                                                                                                                                                                                                                                                                                                                                                                                                                                                                                                                                                                                                                                                                                                                                                                                                                                                                                                                                                                                                                                                                                                                                                                                                                                                                                                                                                                                                                                                                                                                                                  |
| No.                 | 3                                                                                                                                                                                                                                                                                                                                                                                                                                                                                                                                                                                                                                                                                                                                                                                                                                                                                                                                                                                                                                                                                                                                                                                                                                                                                                                                                                                                                                                                                                                                                                                                                                                                                                                                                                                                                                                                                                                                                                                                                                                                                                                              | 4                                                                                                                                                                                                                                                                                                                                                                                                                                                                                                                                                                                                                                                                                                                                                                                                                                                                                                                                                                                                                                                                                                                                                                                                                                                                                                                                                                                                                                                                                                                                                                                                                                                                                                                                                                                                                                                                                                                                                                                                                                                                                                                              |
| Image               | 0-25mm<br>0.001mm                                                                                                                                                                                                                                                                                                                                                                                                                                                                                                                                                                                                                                                                                                                                                                                                                                                                                                                                                                                                                                                                                                                                                                                                                                                                                                                                                                                                                                                                                                                                                                                                                                                                                                                                                                                                                                                                                                                                                                                                                                                                                                              | SHUMATT STATE OF THE PARTY OF T |
| Name                | Injector Orifice Plate's Thickness                                                                                                                                                                                                                                                                                                                                                                                                                                                                                                                                                                                                                                                                                                                                                                                                                                                                                                                                                                                                                                                                                                                                                                                                                                                                                                                                                                                                                                                                                                                                                                                                                                                                                                                                                                                                                                                                                                                                                                                                                                                                                             | 9-Grid Plastic Box                                                                                                                                                                                                                                                                                                                                                                                                                                                                                                                                                                                                                                                                                                                                                                                                                                                                                                                                                                                                                                                                                                                                                                                                                                                                                                                                                                                                                                                                                                                                                                                                                                                                                                                                                                                                                                                                                                                                                                                                                                                                                                             |
| Description         | Injector orifice plate's thickness range:<br>4.02mm∽4.108mm.                                                                                                                                                                                                                                                                                                                                                                                                                                                                                                                                                                                                                                                                                                                                                                                                                                                                                                                                                                                                                                                                                                                                                                                                                                                                                                                                                                                                                                                                                                                                                                                                                                                                                                                                                                                                                                                                                                                                                                                                                                                                   | Prevent damage to the orifice plates during transportation                                                                                                                                                                                                                                                                                                                                                                                                                                                                                                                                                                                                                                                                                                                                                                                                                                                                                                                                                                                                                                                                                                                                                                                                                                                                                                                                                                                                                                                                                                                                                                                                                                                                                                                                                                                                                                                                                                                                                                                                                                                                     |
| No.                 | Section of the sectio | 6                                                                                                                                                                                                                                                                                                                                                                                                                                                                                                                                                                                                                                                                                                                                                                                                                                                                                                                                                                                                                                                                                                                                                                                                                                                                                                                                                                                                                                                                                                                                                                                                                                                                                                                                                                                                                                                                                                                                                                                                                                                                                                                              |
| Image               | SHUMATT                                                                                                                                                                                                                                                                                                                                                                                                                                                                                                                                                                                                                                                                                                                                                                                                                                                                                                                                                                                                                                                                                                                                                                                                                                                                                                                                                                                                                                                                                                                                                                                                                                                                                                                                                                                                                                                                                                                                                                                                                                                                                                                        | SHUMATT  (P) LINVEI                                                                                                                                                                                                                                                                                                                                                                                                                                                                                                                                                                                                                                                                                                                                                                                                                                                                                                                                                                                                                                                                                                                                                                                                                                                                                                                                                                                                                                                                                                                                                                                                                                                                                                                                                                                                                                                                                                                                                                                                                                                                                                            |
| Straw Stra          |                                                                                                                                                                                                                                                                                                                                                                                                                                                                                                                                                                                                                                                                                                                                                                                                                                                                                                                                                                                                                                                                                                                                                                                                                                                                                                                                                                                                                                                                                                                                                                                                                                                                                                                                                                                                                                                                                                                                                                                                                                                                                                                                |                                                                                                                                                                                                                                                                                                                                                                                                                                                                                                                                                                                                                                                                                                                                                                                                                                                                                                                                                                                                                                                                                                                                                                                                                                                                                                                                                                                                                                                                                                                                                                                                                                                                                                                                                                                                                                                                                                                                                                                                                                                                                                                                |
| Name                | Neutral Injector Orifice Plate's Individual<br>Box                                                                                                                                                                                                                                                                                                                                                                                                                                                                                                                                                                                                                                                                                                                                                                                                                                                                                                                                                                                                                                                                                                                                                                                                                                                                                                                                                                                                                                                                                                                                                                                                                                                                                                                                                                                                                                                                                                                                                                                                                                                                             | Orifice Plate's 10pcs Packing Box                                                                                                                                                                                                                                                                                                                                                                                                                                                                                                                                                                                                                                                                                                                                                                                                                                                                                                                                                                                                                                                                                                                                                                                                                                                                                                                                                                                                                                                                                                                                                                                                                                                                                                                                                                                                                                                                                                                                                                                                                                                                                              |
| Name<br>Description | and the second s | Orifice Plate's 10pcs Packing Box  Liwei orifice plate's 10PCS plastic box to prevent damage to the orifice plates during transportation                                                                                                                                                                                                                                                                                                                                                                                                                                                                                                                                                                                                                                                                                                                                                                                                                                                                                                                                                                                                                                                                                                                                                                                                                                                                                                                                                                                                                                                                                                                                                                                                                                                                                                                                                                                                                                                                                                                                                                                       |