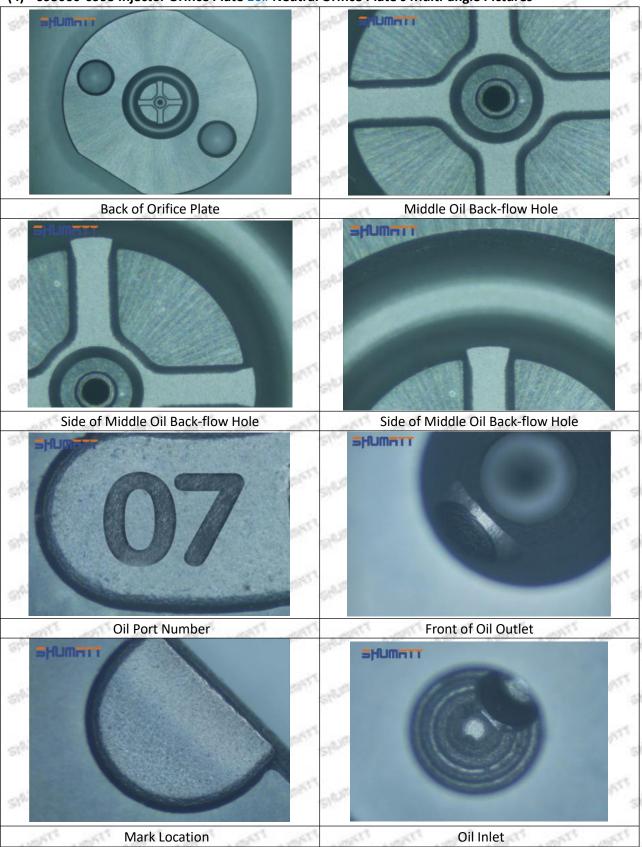

### (1) 095000-6993 Injector Orifice Plate 10# Customized Service Range:

Meet the OEM manufacturers customized demands of orifice plate's lettering, orifice plate's thickness, orifice plate's packing box, orifice plate's anti-rust bag and label etc,.

#### (2) 095000-6993 Injector Orifice Plate 10# Customized Items

| No.                 | The state of the s | 2                                                                                                                                                                                                                                                                                                                                                                                                                                                                                                                                                                                                                                                                                                                                                                                                                                                                                                                                                                                                                                                                                                                                                                                                                                                                                                                                                                                                                                                                                                                                                                                                                                                                                                                                                                                                                                                                                                                                                                                                                                                                                                                              |
|---------------------|--------------------------------------------------------------------------------------------------------------------------------------------------------------------------------------------------------------------------------------------------------------------------------------------------------------------------------------------------------------------------------------------------------------------------------------------------------------------------------------------------------------------------------------------------------------------------------------------------------------------------------------------------------------------------------------------------------------------------------------------------------------------------------------------------------------------------------------------------------------------------------------------------------------------------------------------------------------------------------------------------------------------------------------------------------------------------------------------------------------------------------------------------------------------------------------------------------------------------------------------------------------------------------------------------------------------------------------------------------------------------------------------------------------------------------------------------------------------------------------------------------------------------------------------------------------------------------------------------------------------------------------------------------------------------------------------------------------------------------------------------------------------------------------------------------------------------------------------------------------------------------------------------------------------------------------------------------------------------------------------------------------------------------------------------------------------------------------------------------------------------------|--------------------------------------------------------------------------------------------------------------------------------------------------------------------------------------------------------------------------------------------------------------------------------------------------------------------------------------------------------------------------------------------------------------------------------------------------------------------------------------------------------------------------------------------------------------------------------------------------------------------------------------------------------------------------------------------------------------------------------------------------------------------------------------------------------------------------------------------------------------------------------------------------------------------------------------------------------------------------------------------------------------------------------------------------------------------------------------------------------------------------------------------------------------------------------------------------------------------------------------------------------------------------------------------------------------------------------------------------------------------------------------------------------------------------------------------------------------------------------------------------------------------------------------------------------------------------------------------------------------------------------------------------------------------------------------------------------------------------------------------------------------------------------------------------------------------------------------------------------------------------------------------------------------------------------------------------------------------------------------------------------------------------------------------------------------------------------------------------------------------------------|
| Image               | SHUMATT COMMANDER OF THE PARTY  | SHUMATT A                                                                                                                                                                                                                                                                                                                                                                                                                                                                                                                                                                                                                                                                                                                                                                                                                                                                                                                                                                                                                                                                                                                                                                                                                                                                                                                                                                                                                                                                                                                                                                                                                                                                                                                                                                                                                                                                                                                                                                                                                                                                                                                      |
| Name                | Injector Orifice Plate's Front Lettering                                                                                                                                                                                                                                                                                                                                                                                                                                                                                                                                                                                                                                                                                                                                                                                                                                                                                                                                                                                                                                                                                                                                                                                                                                                                                                                                                                                                                                                                                                                                                                                                                                                                                                                                                                                                                                                                                                                                                                                                                                                                                       | Injector Orifice Plate's Side Lettering                                                                                                                                                                                                                                                                                                                                                                                                                                                                                                                                                                                                                                                                                                                                                                                                                                                                                                                                                                                                                                                                                                                                                                                                                                                                                                                                                                                                                                                                                                                                                                                                                                                                                                                                                                                                                                                                                                                                                                                                                                                                                        |
| Description         | Orifice plate part number: 10#                                                                                                                                                                                                                                                                                                                                                                                                                                                                                                                                                                                                                                                                                                                                                                                                                                                                                                                                                                                                                                                                                                                                                                                                                                                                                                                                                                                                                                                                                                                                                                                                                                                                                                                                                                                                                                                                                                                                                                                                                                                                                                 | Star Star Star Star Star Star                                                                                                                                                                                                                                                                                                                                                                                                                                                                                                                                                                                                                                                                                                                                                                                                                                                                                                                                                                                                                                                                                                                                                                                                                                                                                                                                                                                                                                                                                                                                                                                                                                                                                                                                                                                                                                                                                                                                                                                                                                                                                                  |
| No.                 | 3                                                                                                                                                                                                                                                                                                                                                                                                                                                                                                                                                                                                                                                                                                                                                                                                                                                                                                                                                                                                                                                                                                                                                                                                                                                                                                                                                                                                                                                                                                                                                                                                                                                                                                                                                                                                                                                                                                                                                                                                                                                                                                                              | 4                                                                                                                                                                                                                                                                                                                                                                                                                                                                                                                                                                                                                                                                                                                                                                                                                                                                                                                                                                                                                                                                                                                                                                                                                                                                                                                                                                                                                                                                                                                                                                                                                                                                                                                                                                                                                                                                                                                                                                                                                                                                                                                              |
| Image               | 0-25mm<br>0.001mm                                                                                                                                                                                                                                                                                                                                                                                                                                                                                                                                                                                                                                                                                                                                                                                                                                                                                                                                                                                                                                                                                                                                                                                                                                                                                                                                                                                                                                                                                                                                                                                                                                                                                                                                                                                                                                                                                                                                                                                                                                                                                                              | SHUMATT STATE OF THE PARTY OF T |
| Name                | Injector Orifice Plate's Thickness                                                                                                                                                                                                                                                                                                                                                                                                                                                                                                                                                                                                                                                                                                                                                                                                                                                                                                                                                                                                                                                                                                                                                                                                                                                                                                                                                                                                                                                                                                                                                                                                                                                                                                                                                                                                                                                                                                                                                                                                                                                                                             | 9-Grid Plastic Box                                                                                                                                                                                                                                                                                                                                                                                                                                                                                                                                                                                                                                                                                                                                                                                                                                                                                                                                                                                                                                                                                                                                                                                                                                                                                                                                                                                                                                                                                                                                                                                                                                                                                                                                                                                                                                                                                                                                                                                                                                                                                                             |
| Description         | Injector orifice plate's thickness range:<br>4.02mm∽4.108mm.                                                                                                                                                                                                                                                                                                                                                                                                                                                                                                                                                                                                                                                                                                                                                                                                                                                                                                                                                                                                                                                                                                                                                                                                                                                                                                                                                                                                                                                                                                                                                                                                                                                                                                                                                                                                                                                                                                                                                                                                                                                                   | Prevent damage to the orifice plates during transportation                                                                                                                                                                                                                                                                                                                                                                                                                                                                                                                                                                                                                                                                                                                                                                                                                                                                                                                                                                                                                                                                                                                                                                                                                                                                                                                                                                                                                                                                                                                                                                                                                                                                                                                                                                                                                                                                                                                                                                                                                                                                     |
| No.                 | Section of the sectio | 6                                                                                                                                                                                                                                                                                                                                                                                                                                                                                                                                                                                                                                                                                                                                                                                                                                                                                                                                                                                                                                                                                                                                                                                                                                                                                                                                                                                                                                                                                                                                                                                                                                                                                                                                                                                                                                                                                                                                                                                                                                                                                                                              |
| Image               | SHUMATT                                                                                                                                                                                                                                                                                                                                                                                                                                                                                                                                                                                                                                                                                                                                                                                                                                                                                                                                                                                                                                                                                                                                                                                                                                                                                                                                                                                                                                                                                                                                                                                                                                                                                                                                                                                                                                                                                                                                                                                                                                                                                                                        | SHUMATT  (P) LINVEI                                                                                                                                                                                                                                                                                                                                                                                                                                                                                                                                                                                                                                                                                                                                                                                                                                                                                                                                                                                                                                                                                                                                                                                                                                                                                                                                                                                                                                                                                                                                                                                                                                                                                                                                                                                                                                                                                                                                                                                                                                                                                                            |
| Straw Stra          |                                                                                                                                                                                                                                                                                                                                                                                                                                                                                                                                                                                                                                                                                                                                                                                                                                                                                                                                                                                                                                                                                                                                                                                                                                                                                                                                                                                                                                                                                                                                                                                                                                                                                                                                                                                                                                                                                                                                                                                                                                                                                                                                |                                                                                                                                                                                                                                                                                                                                                                                                                                                                                                                                                                                                                                                                                                                                                                                                                                                                                                                                                                                                                                                                                                                                                                                                                                                                                                                                                                                                                                                                                                                                                                                                                                                                                                                                                                                                                                                                                                                                                                                                                                                                                                                                |
| Name                | Neutral Injector Orifice Plate's Individual<br>Box                                                                                                                                                                                                                                                                                                                                                                                                                                                                                                                                                                                                                                                                                                                                                                                                                                                                                                                                                                                                                                                                                                                                                                                                                                                                                                                                                                                                                                                                                                                                                                                                                                                                                                                                                                                                                                                                                                                                                                                                                                                                             | Orifice Plate's 10pcs Packing Box                                                                                                                                                                                                                                                                                                                                                                                                                                                                                                                                                                                                                                                                                                                                                                                                                                                                                                                                                                                                                                                                                                                                                                                                                                                                                                                                                                                                                                                                                                                                                                                                                                                                                                                                                                                                                                                                                                                                                                                                                                                                                              |
| Name<br>Description | and the second s | Orifice Plate's 10pcs Packing Box  Liwei orifice plate's 10PCS plastic box to prevent damage to the orifice plates during transportation                                                                                                                                                                                                                                                                                                                                                                                                                                                                                                                                                                                                                                                                                                                                                                                                                                                                                                                                                                                                                                                                                                                                                                                                                                                                                                                                                                                                                                                                                                                                                                                                                                                                                                                                                                                                                                                                                                                                                                                       |