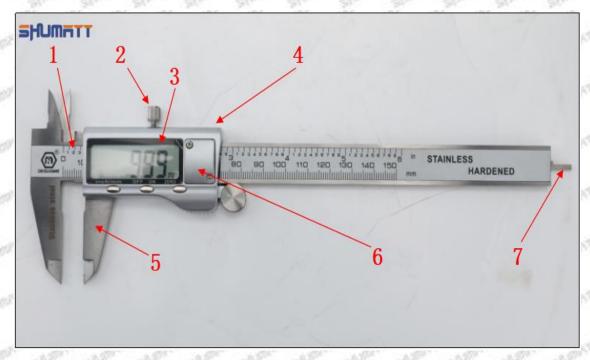

#### (2) 095000-6993 Injector Orifice Plate 10# Customized Items

| No.                 | The state of the s | 2                                                                                                                                                                                                                                                                                                                                                                                                                                                                                                                                                                                                                                                                                                                                                                                                                                                                                                                                                                                                                                                                                                                                                                                                                                                                                                                                                                                                                                                                                                                                                                                                                                                                                                                                                                                                                                                                                                                                                                                                                                                                                                                              |
|---------------------|--------------------------------------------------------------------------------------------------------------------------------------------------------------------------------------------------------------------------------------------------------------------------------------------------------------------------------------------------------------------------------------------------------------------------------------------------------------------------------------------------------------------------------------------------------------------------------------------------------------------------------------------------------------------------------------------------------------------------------------------------------------------------------------------------------------------------------------------------------------------------------------------------------------------------------------------------------------------------------------------------------------------------------------------------------------------------------------------------------------------------------------------------------------------------------------------------------------------------------------------------------------------------------------------------------------------------------------------------------------------------------------------------------------------------------------------------------------------------------------------------------------------------------------------------------------------------------------------------------------------------------------------------------------------------------------------------------------------------------------------------------------------------------------------------------------------------------------------------------------------------------------------------------------------------------------------------------------------------------------------------------------------------------------------------------------------------------------------------------------------------------|--------------------------------------------------------------------------------------------------------------------------------------------------------------------------------------------------------------------------------------------------------------------------------------------------------------------------------------------------------------------------------------------------------------------------------------------------------------------------------------------------------------------------------------------------------------------------------------------------------------------------------------------------------------------------------------------------------------------------------------------------------------------------------------------------------------------------------------------------------------------------------------------------------------------------------------------------------------------------------------------------------------------------------------------------------------------------------------------------------------------------------------------------------------------------------------------------------------------------------------------------------------------------------------------------------------------------------------------------------------------------------------------------------------------------------------------------------------------------------------------------------------------------------------------------------------------------------------------------------------------------------------------------------------------------------------------------------------------------------------------------------------------------------------------------------------------------------------------------------------------------------------------------------------------------------------------------------------------------------------------------------------------------------------------------------------------------------------------------------------------------------|
| Image               | SHUMATT COMMANDER OF THE PARTY  | SHUMATT A                                                                                                                                                                                                                                                                                                                                                                                                                                                                                                                                                                                                                                                                                                                                                                                                                                                                                                                                                                                                                                                                                                                                                                                                                                                                                                                                                                                                                                                                                                                                                                                                                                                                                                                                                                                                                                                                                                                                                                                                                                                                                                                      |
| Name                | Injector Orifice Plate's Front Lettering                                                                                                                                                                                                                                                                                                                                                                                                                                                                                                                                                                                                                                                                                                                                                                                                                                                                                                                                                                                                                                                                                                                                                                                                                                                                                                                                                                                                                                                                                                                                                                                                                                                                                                                                                                                                                                                                                                                                                                                                                                                                                       | Injector Orifice Plate's Side Lettering                                                                                                                                                                                                                                                                                                                                                                                                                                                                                                                                                                                                                                                                                                                                                                                                                                                                                                                                                                                                                                                                                                                                                                                                                                                                                                                                                                                                                                                                                                                                                                                                                                                                                                                                                                                                                                                                                                                                                                                                                                                                                        |
| Description         | Orifice plate part number: 10#                                                                                                                                                                                                                                                                                                                                                                                                                                                                                                                                                                                                                                                                                                                                                                                                                                                                                                                                                                                                                                                                                                                                                                                                                                                                                                                                                                                                                                                                                                                                                                                                                                                                                                                                                                                                                                                                                                                                                                                                                                                                                                 | Star Star Star Star Star Star                                                                                                                                                                                                                                                                                                                                                                                                                                                                                                                                                                                                                                                                                                                                                                                                                                                                                                                                                                                                                                                                                                                                                                                                                                                                                                                                                                                                                                                                                                                                                                                                                                                                                                                                                                                                                                                                                                                                                                                                                                                                                                  |
| No.                 | 3                                                                                                                                                                                                                                                                                                                                                                                                                                                                                                                                                                                                                                                                                                                                                                                                                                                                                                                                                                                                                                                                                                                                                                                                                                                                                                                                                                                                                                                                                                                                                                                                                                                                                                                                                                                                                                                                                                                                                                                                                                                                                                                              | 4                                                                                                                                                                                                                                                                                                                                                                                                                                                                                                                                                                                                                                                                                                                                                                                                                                                                                                                                                                                                                                                                                                                                                                                                                                                                                                                                                                                                                                                                                                                                                                                                                                                                                                                                                                                                                                                                                                                                                                                                                                                                                                                              |
| Image               | 0-25mm<br>0.001mm                                                                                                                                                                                                                                                                                                                                                                                                                                                                                                                                                                                                                                                                                                                                                                                                                                                                                                                                                                                                                                                                                                                                                                                                                                                                                                                                                                                                                                                                                                                                                                                                                                                                                                                                                                                                                                                                                                                                                                                                                                                                                                              | SHUMATT STATE OF THE PARTY OF T |
| Name                | Injector Orifice Plate's Thickness                                                                                                                                                                                                                                                                                                                                                                                                                                                                                                                                                                                                                                                                                                                                                                                                                                                                                                                                                                                                                                                                                                                                                                                                                                                                                                                                                                                                                                                                                                                                                                                                                                                                                                                                                                                                                                                                                                                                                                                                                                                                                             | 9-Grid Plastic Box                                                                                                                                                                                                                                                                                                                                                                                                                                                                                                                                                                                                                                                                                                                                                                                                                                                                                                                                                                                                                                                                                                                                                                                                                                                                                                                                                                                                                                                                                                                                                                                                                                                                                                                                                                                                                                                                                                                                                                                                                                                                                                             |
| Description         | Injector orifice plate's thickness range:<br>4.02mm∽4.108mm.                                                                                                                                                                                                                                                                                                                                                                                                                                                                                                                                                                                                                                                                                                                                                                                                                                                                                                                                                                                                                                                                                                                                                                                                                                                                                                                                                                                                                                                                                                                                                                                                                                                                                                                                                                                                                                                                                                                                                                                                                                                                   | Prevent damage to the orifice plates during transportation                                                                                                                                                                                                                                                                                                                                                                                                                                                                                                                                                                                                                                                                                                                                                                                                                                                                                                                                                                                                                                                                                                                                                                                                                                                                                                                                                                                                                                                                                                                                                                                                                                                                                                                                                                                                                                                                                                                                                                                                                                                                     |
| No.                 | Section of the sectio | 6                                                                                                                                                                                                                                                                                                                                                                                                                                                                                                                                                                                                                                                                                                                                                                                                                                                                                                                                                                                                                                                                                                                                                                                                                                                                                                                                                                                                                                                                                                                                                                                                                                                                                                                                                                                                                                                                                                                                                                                                                                                                                                                              |
| Image               | SHUMATT                                                                                                                                                                                                                                                                                                                                                                                                                                                                                                                                                                                                                                                                                                                                                                                                                                                                                                                                                                                                                                                                                                                                                                                                                                                                                                                                                                                                                                                                                                                                                                                                                                                                                                                                                                                                                                                                                                                                                                                                                                                                                                                        | SHUMATT  (P) LINVEI                                                                                                                                                                                                                                                                                                                                                                                                                                                                                                                                                                                                                                                                                                                                                                                                                                                                                                                                                                                                                                                                                                                                                                                                                                                                                                                                                                                                                                                                                                                                                                                                                                                                                                                                                                                                                                                                                                                                                                                                                                                                                                            |
| Straw Stra          |                                                                                                                                                                                                                                                                                                                                                                                                                                                                                                                                                                                                                                                                                                                                                                                                                                                                                                                                                                                                                                                                                                                                                                                                                                                                                                                                                                                                                                                                                                                                                                                                                                                                                                                                                                                                                                                                                                                                                                                                                                                                                                                                |                                                                                                                                                                                                                                                                                                                                                                                                                                                                                                                                                                                                                                                                                                                                                                                                                                                                                                                                                                                                                                                                                                                                                                                                                                                                                                                                                                                                                                                                                                                                                                                                                                                                                                                                                                                                                                                                                                                                                                                                                                                                                                                                |
| Name                | Neutral Injector Orifice Plate's Individual<br>Box                                                                                                                                                                                                                                                                                                                                                                                                                                                                                                                                                                                                                                                                                                                                                                                                                                                                                                                                                                                                                                                                                                                                                                                                                                                                                                                                                                                                                                                                                                                                                                                                                                                                                                                                                                                                                                                                                                                                                                                                                                                                             | Orifice Plate's 10pcs Packing Box                                                                                                                                                                                                                                                                                                                                                                                                                                                                                                                                                                                                                                                                                                                                                                                                                                                                                                                                                                                                                                                                                                                                                                                                                                                                                                                                                                                                                                                                                                                                                                                                                                                                                                                                                                                                                                                                                                                                                                                                                                                                                              |
| Name<br>Description | and the second s | Orifice Plate's 10pcs Packing Box  Liwei orifice plate's 10PCS plastic box to prevent damage to the orifice plates during transportation                                                                                                                                                                                                                                                                                                                                                                                                                                                                                                                                                                                                                                                                                                                                                                                                                                                                                                                                                                                                                                                                                                                                                                                                                                                                                                                                                                                                                                                                                                                                                                                                                                                                                                                                                                                                                                                                                                                                                                                       |