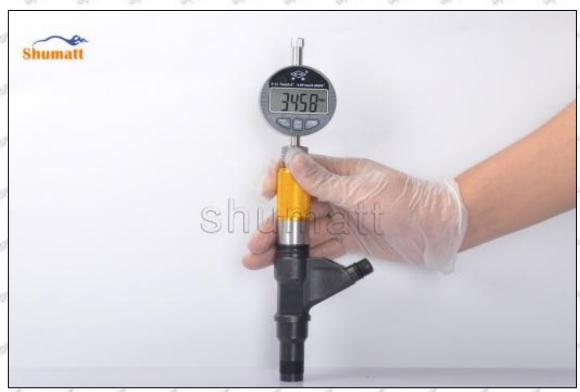

ee as Pic No.17



Pic No.17

The stroke of the armature also controls the final lifting position of the semi ball. The greater the stroke of the armature is lifted, the longer it will take for the return oil to rush in the orifice plate, which will cause the orifice plate to fail in a short time and the injector to fail to work normally. However, the stroke of the armature should not be too small, otherwise it will cause insufficient fuel injection, resulting in problems such as reduced engine power and engine shaking.

(18) The measurement of the solenoid valve's lift of the armature is 3.413, see as Pic No.18

Email: ruby@shumatt.com

© 2022 Shenzhen Shumatt Technology Co., Ltd

27 / 38





Pic No.18 (19) Measure the armature travel of the injector housing end again, see as Pic No.19



Pic No.19

(20) Subtract the two data measured in step 17 and step 18 to get the normal range value of armature stroke between 60-65um. If the value is too large or too small, replace the armature lift according to the measurement results and adjust the thickness of the shim to make the armature stroke range reach the normal range, see as Pic No.20

28 / 38

Mob/WhatsApp: +86 13410541523 Tel: +8675523215133

Email: <u>ruby@shumatt.com</u> Website: <u>www.shumatt.com</u>



Pic No.20

(21) Put the solenoid valve spring adjustment shim into the solenoid valve, see as Pic No.21



Pic No.21

(22) Put the solenoid valve spring into the solenoid valve, see as Pic No.22

Mob/WhatsApp: +86 13410541523 Tel: +8675523215133 Website: www.shumatt.com

Email: ruby@shumatt.com



Pic No.22

(23) Insta