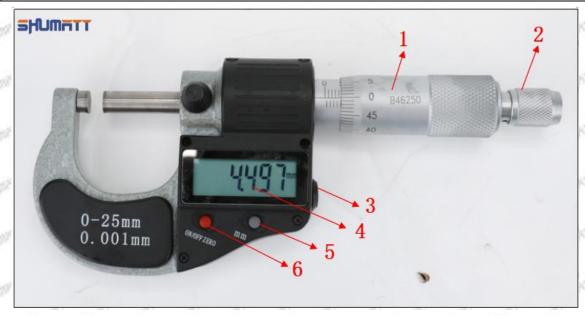

#### (2) 095000-6993 Injector Orifice Plate 10# Customized Items

| No.                 | The state of the s | 2                                                                                                                                                                                                                                                                                                                                                                                                                                                                                                                                                                                                                                                                                                                                                                                                                                                                                                                                                                                                                                                                                                                                                                                                                                                                                                                                                                                                                                                                                                                                                                                                                                                                                                                                                                                                                                                                                                                                                                                                                                                                                                                              |
|---------------------|--------------------------------------------------------------------------------------------------------------------------------------------------------------------------------------------------------------------------------------------------------------------------------------------------------------------------------------------------------------------------------------------------------------------------------------------------------------------------------------------------------------------------------------------------------------------------------------------------------------------------------------------------------------------------------------------------------------------------------------------------------------------------------------------------------------------------------------------------------------------------------------------------------------------------------------------------------------------------------------------------------------------------------------------------------------------------------------------------------------------------------------------------------------------------------------------------------------------------------------------------------------------------------------------------------------------------------------------------------------------------------------------------------------------------------------------------------------------------------------------------------------------------------------------------------------------------------------------------------------------------------------------------------------------------------------------------------------------------------------------------------------------------------------------------------------------------------------------------------------------------------------------------------------------------------------------------------------------------------------------------------------------------------------------------------------------------------------------------------------------------------|--------------------------------------------------------------------------------------------------------------------------------------------------------------------------------------------------------------------------------------------------------------------------------------------------------------------------------------------------------------------------------------------------------------------------------------------------------------------------------------------------------------------------------------------------------------------------------------------------------------------------------------------------------------------------------------------------------------------------------------------------------------------------------------------------------------------------------------------------------------------------------------------------------------------------------------------------------------------------------------------------------------------------------------------------------------------------------------------------------------------------------------------------------------------------------------------------------------------------------------------------------------------------------------------------------------------------------------------------------------------------------------------------------------------------------------------------------------------------------------------------------------------------------------------------------------------------------------------------------------------------------------------------------------------------------------------------------------------------------------------------------------------------------------------------------------------------------------------------------------------------------------------------------------------------------------------------------------------------------------------------------------------------------------------------------------------------------------------------------------------------------|
| Image               | SHUMATT COMMANDER OF THE PARTY  | SHUMATT A                                                                                                                                                                                                                                                                                                                                                                                                                                                                                                                                                                                                                                                                                                                                                                                                                                                                                                                                                                                                                                                                                                                                                                                                                                                                                                                                                                                                                                                                                                                                                                                                                                                                                                                                                                                                                                                                                                                                                                                                                                                                                                                      |
| Name                | Injector Orifice Plate's Front Lettering                                                                                                                                                                                                                                                                                                                                                                                                                                                                                                                                                                                                                                                                                                                                                                                                                                                                                                                                                                                                                                                                                                                                                                                                                                                                                                                                                                                                                                                                                                                                                                                                                                                                                                                                                                                                                                                                                                                                                                                                                                                                                       | Injector Orifice Plate's Side Lettering                                                                                                                                                                                                                                                                                                                                                                                                                                                                                                                                                                                                                                                                                                                                                                                                                                                                                                                                                                                                                                                                                                                                                                                                                                                                                                                                                                                                                                                                                                                                                                                                                                                                                                                                                                                                                                                                                                                                                                                                                                                                                        |
| Description         | Orifice plate part number: 10#                                                                                                                                                                                                                                                                                                                                                                                                                                                                                                                                                                                                                                                                                                                                                                                                                                                                                                                                                                                                                                                                                                                                                                                                                                                                                                                                                                                                                                                                                                                                                                                                                                                                                                                                                                                                                                                                                                                                                                                                                                                                                                 | Star Star Star Star Star Star                                                                                                                                                                                                                                                                                                                                                                                                                                                                                                                                                                                                                                                                                                                                                                                                                                                                                                                                                                                                                                                                                                                                                                                                                                                                                                                                                                                                                                                                                                                                                                                                                                                                                                                                                                                                                                                                                                                                                                                                                                                                                                  |
| No.                 | 3                                                                                                                                                                                                                                                                                                                                                                                                                                                                                                                                                                                                                                                                                                                                                                                                                                                                                                                                                                                                                                                                                                                                                                                                                                                                                                                                                                                                                                                                                                                                                                                                                                                                                                                                                                                                                                                                                                                                                                                                                                                                                                                              | 4                                                                                                                                                                                                                                                                                                                                                                                                                                                                                                                                                                                                                                                                                                                                                                                                                                                                                                                                                                                                                                                                                                                                                                                                                                                                                                                                                                                                                                                                                                                                                                                                                                                                                                                                                                                                                                                                                                                                                                                                                                                                                                                              |
| Image               | 0-25mm<br>0.001mm                                                                                                                                                                                                                                                                                                                                                                                                                                                                                                                                                                                                                                                                                                                                                                                                                                                                                                                                                                                                                                                                                                                                                                                                                                                                                                                                                                                                                                                                                                                                                                                                                                                                                                                                                                                                                                                                                                                                                                                                                                                                                                              | SHUMATT STATE OF THE PARTY OF T |
| Name                | Injector Orifice Plate's Thickness                                                                                                                                                                                                                                                                                                                                                                                                                                                                                                                                                                                                                                                                                                                                                                                                                                                                                                                                                                                                                                                                                                                                                                                                                                                                                                                                                                                                                                                                                                                                                                                                                                                                                                                                                                                                                                                                                                                                                                                                                                                                                             | 9-Grid Plastic Box                                                                                                                                                                                                                                                                                                                                                                                                                                                                                                                                                                                                                                                                                                                                                                                                                                                                                                                                                                                                                                                                                                                                                                                                                                                                                                                                                                                                                                                                                                                                                                                                                                                                                                                                                                                                                                                                                                                                                                                                                                                                                                             |
| Description         | Injector orifice plate's thickness range:<br>4.02mm∽4.108mm.                                                                                                                                                                                                                                                                                                                                                                                                                                                                                                                                                                                                                                                                                                                                                                                                                                                                                                                                                                                                                                                                                                                                                                                                                                                                                                                                                                                                                                                                                                                                                                                                                                                                                                                                                                                                                                                                                                                                                                                                                                                                   | Prevent damage to the orifice plates during transportation                                                                                                                                                                                                                                                                                                                                                                                                                                                                                                                                                                                                                                                                                                                                                                                                                                                                                                                                                                                                                                                                                                                                                                                                                                                                                                                                                                                                                                                                                                                                                                                                                                                                                                                                                                                                                                                                                                                                                                                                                                                                     |
| No.                 | Section of the sectio | 6                                                                                                                                                                                                                                                                                                                                                                                                                                                                                                                                                                                                                                                                                                                                                                                                                                                                                                                                                                                                                                                                                                                                                                                                                                                                                                                                                                                                                                                                                                                                                                                                                                                                                                                                                                                                                                                                                                                                                                                                                                                                                                                              |
| Image               | SHUMATT                                                                                                                                                                                                                                                                                                                                                                                                                                                                                                                                                                                                                                                                                                                                                                                                                                                                                                                                                                                                                                                                                                                                                                                                                                                                                                                                                                                                                                                                                                                                                                                                                                                                                                                                                                                                                                                                                                                                                                                                                                                                                                                        | SHUMATT  (P) LINVEI                                                                                                                                                                                                                                                                                                                                                                                                                                                                                                                                                                                                                                                                                                                                                                                                                                                                                                                                                                                                                                                                                                                                                                                                                                                                                                                                                                                                                                                                                                                                                                                                                                                                                                                                                                                                                                                                                                                                                                                                                                                                                                            |
| Straw Stra          |                                                                                                                                                                                                                                                                                                                                                                                                                                                                                                                                                                                                                                                                                                                                                                                                                                                                                                                                                                                                                                                                                                                                                                                                                                                                                                                                                                                                                                                                                                                                                                                                                                                                                                                                                                                                                                                                                                                                                                                                                                                                                                                                |                                                                                                                                                                                                                                                                                                                                                                                                                                                                                                                                                                                                                                                                                                                                                                                                                                                                                                                                                                                                                                                                                                                                                                                                                                                                                                                                                                                                                                                                                                                                                                                                                                                                                                                                                                                                                                                                                                                                                                                                                                                                                                                                |
| Name                | Neutral Injector Orifice Plate's Individual<br>Box                                                                                                                                                                                                                                                                                                                                                                                                                                                                                                                                                                                                                                                                                                                                                                                                                                                                                                                                                                                                                                                                                                                                                                                                                                                                                                                                                                                                                                                                                                                                                                                                                                                                                                                                                                                                                                                                                                                                                                                                                                                                             | Orifice Plate's 10pcs Packing Box                                                                                                                                                                                                                                                                                                                                                                                                                                                                                                                                                                                                                                                                                                                                                                                                                                                                                                                                                                                                                                                                                                                                                                                                                                                                                                                                                                                                                                                                                                                                                                                                                                                                                                                                                                                                                                                                                                                                                                                                                                                                                              |
| Name<br>Description | and the second s | Orifice Plate's 10pcs Packing Box  Liwei orifice plate's 10PCS plastic box to prevent damage to the orifice plates during transportation                                                                                                                                                                                                                                                                                                                                                                                                                                                                                                                                                                                                                                                                                                                                                                                                                                                                                                                                                                                                                                                                                                                                                                                                                                                                                                                                                                                                                                                                                                                                                                                                                                                                                                                                                                                                                                                                                                                                                                                       |