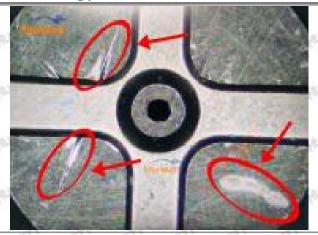

#### (1) 095000-6993 Injector Orifice Plate 10# Testing

All 095000-6993 injector orifice plate 10# parts are subjected to A-hole flow test, Z-hole flow test, precision test, high temperature test, low temperature test, pressure test, leakage test, durability test, and various working condition tests.

#### (2) 095000-6993 Injector Orifice Plate 10# Inspection

The factory inspection of 095000-6993 injector orifice plate 10# is undergone three inspections - full inspection, random inspection, and batch inspection. Different brands of test benches are used to test 095000-6993 injector orifice plate 10# for a total of no less than three times for factory inspection, and 095000-6993 injector orifice plate 10# installation testing environment are progressed in dust-free workshop.