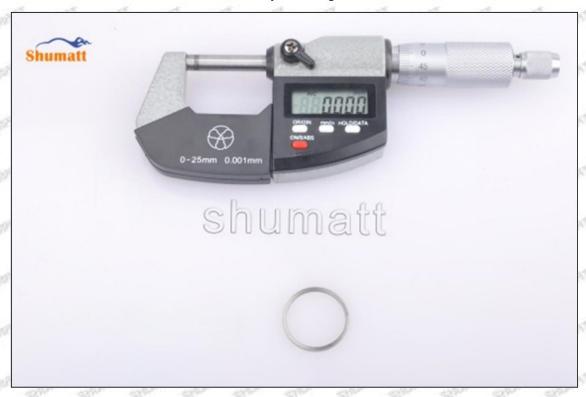

#### (2) 095000-6993 Injector Orifice Plate 10# Customized Items

| No.                 | The state of the s | 2                                                                                                                                                                                                                                                                                                                                                                                                                                                                                                                                                                                                                                                                                                                                                                                                                                                                                                                                                                                                                                                                                                                                                                                                                                                                                                                                                                                                                                                                                                                                                                                                                                                                                                                                                                                                                                                                                                                                                                                                                                                                                                                              |
|---------------------|--------------------------------------------------------------------------------------------------------------------------------------------------------------------------------------------------------------------------------------------------------------------------------------------------------------------------------------------------------------------------------------------------------------------------------------------------------------------------------------------------------------------------------------------------------------------------------------------------------------------------------------------------------------------------------------------------------------------------------------------------------------------------------------------------------------------------------------------------------------------------------------------------------------------------------------------------------------------------------------------------------------------------------------------------------------------------------------------------------------------------------------------------------------------------------------------------------------------------------------------------------------------------------------------------------------------------------------------------------------------------------------------------------------------------------------------------------------------------------------------------------------------------------------------------------------------------------------------------------------------------------------------------------------------------------------------------------------------------------------------------------------------------------------------------------------------------------------------------------------------------------------------------------------------------------------------------------------------------------------------------------------------------------------------------------------------------------------------------------------------------------|--------------------------------------------------------------------------------------------------------------------------------------------------------------------------------------------------------------------------------------------------------------------------------------------------------------------------------------------------------------------------------------------------------------------------------------------------------------------------------------------------------------------------------------------------------------------------------------------------------------------------------------------------------------------------------------------------------------------------------------------------------------------------------------------------------------------------------------------------------------------------------------------------------------------------------------------------------------------------------------------------------------------------------------------------------------------------------------------------------------------------------------------------------------------------------------------------------------------------------------------------------------------------------------------------------------------------------------------------------------------------------------------------------------------------------------------------------------------------------------------------------------------------------------------------------------------------------------------------------------------------------------------------------------------------------------------------------------------------------------------------------------------------------------------------------------------------------------------------------------------------------------------------------------------------------------------------------------------------------------------------------------------------------------------------------------------------------------------------------------------------------|
| Image               | SHUMATT COMMANDER OF THE PARTY  | SHUMATT A                                                                                                                                                                                                                                                                                                                                                                                                                                                                                                                                                                                                                                                                                                                                                                                                                                                                                                                                                                                                                                                                                                                                                                                                                                                                                                                                                                                                                                                                                                                                                                                                                                                                                                                                                                                                                                                                                                                                                                                                                                                                                                                      |
| Name                | Injector Orifice Plate's Front Lettering                                                                                                                                                                                                                                                                                                                                                                                                                                                                                                                                                                                                                                                                                                                                                                                                                                                                                                                                                                                                                                                                                                                                                                                                                                                                                                                                                                                                                                                                                                                                                                                                                                                                                                                                                                                                                                                                                                                                                                                                                                                                                       | Injector Orifice Plate's Side Lettering                                                                                                                                                                                                                                                                                                                                                                                                                                                                                                                                                                                                                                                                                                                                                                                                                                                                                                                                                                                                                                                                                                                                                                                                                                                                                                                                                                                                                                                                                                                                                                                                                                                                                                                                                                                                                                                                                                                                                                                                                                                                                        |
| Description         | Orifice plate part number: 10#                                                                                                                                                                                                                                                                                                                                                                                                                                                                                                                                                                                                                                                                                                                                                                                                                                                                                                                                                                                                                                                                                                                                                                                                                                                                                                                                                                                                                                                                                                                                                                                                                                                                                                                                                                                                                                                                                                                                                                                                                                                                                                 | Star Star Star Star Star Star                                                                                                                                                                                                                                                                                                                                                                                                                                                                                                                                                                                                                                                                                                                                                                                                                                                                                                                                                                                                                                                                                                                                                                                                                                                                                                                                                                                                                                                                                                                                                                                                                                                                                                                                                                                                                                                                                                                                                                                                                                                                                                  |
| No.                 | 3                                                                                                                                                                                                                                                                                                                                                                                                                                                                                                                                                                                                                                                                                                                                                                                                                                                                                                                                                                                                                                                                                                                                                                                                                                                                                                                                                                                                                                                                                                                                                                                                                                                                                                                                                                                                                                                                                                                                                                                                                                                                                                                              | 4                                                                                                                                                                                                                                                                                                                                                                                                                                                                                                                                                                                                                                                                                                                                                                                                                                                                                                                                                                                                                                                                                                                                                                                                                                                                                                                                                                                                                                                                                                                                                                                                                                                                                                                                                                                                                                                                                                                                                                                                                                                                                                                              |
| Image               | 0-25mm<br>0.001mm                                                                                                                                                                                                                                                                                                                                                                                                                                                                                                                                                                                                                                                                                                                                                                                                                                                                                                                                                                                                                                                                                                                                                                                                                                                                                                                                                                                                                                                                                                                                                                                                                                                                                                                                                                                                                                                                                                                                                                                                                                                                                                              | SHUMATT STATE OF THE PARTY OF T |
| Name                | Injector Orifice Plate's Thickness                                                                                                                                                                                                                                                                                                                                                                                                                                                                                                                                                                                                                                                                                                                                                                                                                                                                                                                                                                                                                                                                                                                                                                                                                                                                                                                                                                                                                                                                                                                                                                                                                                                                                                                                                                                                                                                                                                                                                                                                                                                                                             | 9-Grid Plastic Box                                                                                                                                                                                                                                                                                                                                                                                                                                                                                                                                                                                                                                                                                                                                                                                                                                                                                                                                                                                                                                                                                                                                                                                                                                                                                                                                                                                                                                                                                                                                                                                                                                                                                                                                                                                                                                                                                                                                                                                                                                                                                                             |
| Description         | Injector orifice plate's thickness range:<br>4.02mm∽4.108mm.                                                                                                                                                                                                                                                                                                                                                                                                                                                                                                                                                                                                                                                                                                                                                                                                                                                                                                                                                                                                                                                                                                                                                                                                                                                                                                                                                                                                                                                                                                                                                                                                                                                                                                                                                                                                                                                                                                                                                                                                                                                                   | Prevent damage to the orifice plates during transportation                                                                                                                                                                                                                                                                                                                                                                                                                                                                                                                                                                                                                                                                                                                                                                                                                                                                                                                                                                                                                                                                                                                                                                                                                                                                                                                                                                                                                                                                                                                                                                                                                                                                                                                                                                                                                                                                                                                                                                                                                                                                     |
| No.                 | Section of the sectio | 6                                                                                                                                                                                                                                                                                                                                                                                                                                                                                                                                                                                                                                                                                                                                                                                                                                                                                                                                                                                                                                                                                                                                                                                                                                                                                                                                                                                                                                                                                                                                                                                                                                                                                                                                                                                                                                                                                                                                                                                                                                                                                                                              |
| Image               | SHUMATT                                                                                                                                                                                                                                                                                                                                                                                                                                                                                                                                                                                                                                                                                                                                                                                                                                                                                                                                                                                                                                                                                                                                                                                                                                                                                                                                                                                                                                                                                                                                                                                                                                                                                                                                                                                                                                                                                                                                                                                                                                                                                                                        | SHUMATT  (P) LINVEI                                                                                                                                                                                                                                                                                                                                                                                                                                                                                                                                                                                                                                                                                                                                                                                                                                                                                                                                                                                                                                                                                                                                                                                                                                                                                                                                                                                                                                                                                                                                                                                                                                                                                                                                                                                                                                                                                                                                                                                                                                                                                                            |
| Straw Stra          |                                                                                                                                                                                                                                                                                                                                                                                                                                                                                                                                                                                                                                                                                                                                                                                                                                                                                                                                                                                                                                                                                                                                                                                                                                                                                                                                                                                                                                                                                                                                                                                                                                                                                                                                                                                                                                                                                                                                                                                                                                                                                                                                |                                                                                                                                                                                                                                                                                                                                                                                                                                                                                                                                                                                                                                                                                                                                                                                                                                                                                                                                                                                                                                                                                                                                                                                                                                                                                                                                                                                                                                                                                                                                                                                                                                                                                                                                                                                                                                                                                                                                                                                                                                                                                                                                |
| Name                | Neutral Injector Orifice Plate's Individual<br>Box                                                                                                                                                                                                                                                                                                                                                                                                                                                                                                                                                                                                                                                                                                                                                                                                                                                                                                                                                                                                                                                                                                                                                                                                                                                                                                                                                                                                                                                                                                                                                                                                                                                                                                                                                                                                                                                                                                                                                                                                                                                                             | Orifice Plate's 10pcs Packing Box                                                                                                                                                                                                                                                                                                                                                                                                                                                                                                                                                                                                                                                                                                                                                                                                                                                                                                                                                                                                                                                                                                                                                                                                                                                                                                                                                                                                                                                                                                                                                                                                                                                                                                                                                                                                                                                                                                                                                                                                                                                                                              |
| Name<br>Description | and the second s | Orifice Plate's 10pcs Packing Box  Liwei orifice plate's 10PCS plastic box to prevent damage to the orifice plates during transportation                                                                                                                                                                                                                                                                                                                                                                                                                                                                                                                                                                                                                                                                                                                                                                                                                                                                                                                                                                                                                                                                                                                                                                                                                                                                                                                                                                                                                                                                                                                                                                                                                                                                                                                                                                                                                                                                                                                                                                                       |