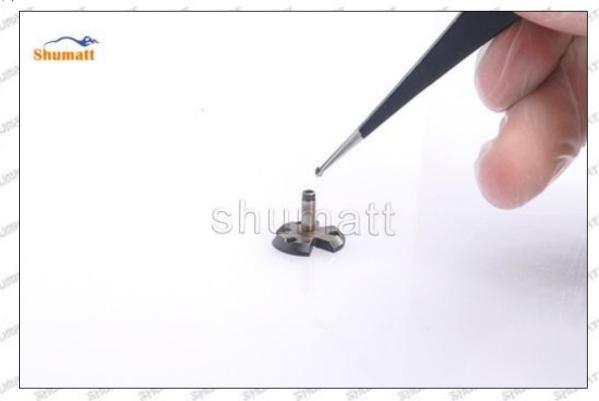

### 1.5. 095000-6993 Injector Orifice Plate 10# Customized Service

### (1) 095000-6993 Injector Orifice Plate 10# Customized Service Range:

Meet the OEM manufacturers customized demands of orifice plate's lettering, orifice plate's thickness, orifice plate's packing box, orifice plate's anti-rust bag and label etc,.

#### (2) 095000-6993 Injector Orifice Plate 10# Customized Items

| No.                 | The state of the s | 2                                                                                                                                                                                                                                                                                                                                                                                                                                                                                                                                                                                                                                                                                                                                                                                                                                                                                                                                                                                                                                                                                                                                                                                                                                                                                                                                                                                                                                                                                                                                                                                                                                                                                                                                                                                                                                                                                                                                                                                                                                                                                                                              |
|---------------------|--------------------------------------------------------------------------------------------------------------------------------------------------------------------------------------------------------------------------------------------------------------------------------------------------------------------------------------------------------------------------------------------------------------------------------------------------------------------------------------------------------------------------------------------------------------------------------------------------------------------------------------------------------------------------------------------------------------------------------------------------------------------------------------------------------------------------------------------------------------------------------------------------------------------------------------------------------------------------------------------------------------------------------------------------------------------------------------------------------------------------------------------------------------------------------------------------------------------------------------------------------------------------------------------------------------------------------------------------------------------------------------------------------------------------------------------------------------------------------------------------------------------------------------------------------------------------------------------------------------------------------------------------------------------------------------------------------------------------------------------------------------------------------------------------------------------------------------------------------------------------------------------------------------------------------------------------------------------------------------------------------------------------------------------------------------------------------------------------------------------------------|--------------------------------------------------------------------------------------------------------------------------------------------------------------------------------------------------------------------------------------------------------------------------------------------------------------------------------------------------------------------------------------------------------------------------------------------------------------------------------------------------------------------------------------------------------------------------------------------------------------------------------------------------------------------------------------------------------------------------------------------------------------------------------------------------------------------------------------------------------------------------------------------------------------------------------------------------------------------------------------------------------------------------------------------------------------------------------------------------------------------------------------------------------------------------------------------------------------------------------------------------------------------------------------------------------------------------------------------------------------------------------------------------------------------------------------------------------------------------------------------------------------------------------------------------------------------------------------------------------------------------------------------------------------------------------------------------------------------------------------------------------------------------------------------------------------------------------------------------------------------------------------------------------------------------------------------------------------------------------------------------------------------------------------------------------------------------------------------------------------------------------|
| Image               | SHUMATT COMMANDER OF THE PARTY  | SHUMATT A                                                                                                                                                                                                                                                                                                                                                                                                                                                                                                                                                                                                                                                                                                                                                                                                                                                                                                                                                                                                                                                                                                                                                                                                                                                                                                                                                                                                                                                                                                                                                                                                                                                                                                                                                                                                                                                                                                                                                                                                                                                                                                                      |
| Name                | Injector Orifice Plate's Front Lettering                                                                                                                                                                                                                                                                                                                                                                                                                                                                                                                                                                                                                                                                                                                                                                                                                                                                                                                                                                                                                                                                                                                                                                                                                                                                                                                                                                                                                                                                                                                                                                                                                                                                                                                                                                                                                                                                                                                                                                                                                                                                                       | Injector Orifice Plate's Side Lettering                                                                                                                                                                                                                                                                                                                                                                                                                                                                                                                                                                                                                                                                                                                                                                                                                                                                                                                                                                                                                                                                                                                                                                                                                                                                                                                                                                                                                                                                                                                                                                                                                                                                                                                                                                                                                                                                                                                                                                                                                                                                                        |
| Description         | Orifice plate part number: 10#                                                                                                                                                                                                                                                                                                                                                                                                                                                                                                                                                                                                                                                                                                                                                                                                                                                                                                                                                                                                                                                                                                                                                                                                                                                                                                                                                                                                                                                                                                                                                                                                                                                                                                                                                                                                                                                                                                                                                                                                                                                                                                 | Star Star Star Star Star Star                                                                                                                                                                                                                                                                                                                                                                                                                                                                                                                                                                                                                                                                                                                                                                                                                                                                                                                                                                                                                                                                                                                                                                                                                                                                                                                                                                                                                                                                                                                                                                                                                                                                                                                                                                                                                                                                                                                                                                                                                                                                                                  |
| No.                 | 3                                                                                                                                                                                                                                                                                                                                                                                                                                                                                                                                                                                                                                                                                                                                                                                                                                                                                                                                                                                                                                                                                                                                                                                                                                                                                                                                                                                                                                                                                                                                                                                                                                                                                                                                                                                                                                                                                                                                                                                                                                                                                                                              | 4                                                                                                                                                                                                                                                                                                                                                                                                                                                                                                                                                                                                                                                                                                                                                                                                                                                                                                                                                                                                                                                                                                                                                                                                                                                                                                                                                                                                                                                                                                                                                                                                                                                                                                                                                                                                                                                                                                                                                                                                                                                                                                                              |
| Image               | 0-25mm<br>0.001mm                                                                                                                                                                                                                                                                                                                                                                                                                                                                                                                                                                                                                                                                                                                                                                                                                                                                                                                                                                                                                                                                                                                                                                                                                                                                                                                                                                                                                                                                                                                                                                                                                                                                                                                                                                                                                                                                                                                                                                                                                                                                                                              | SHUMATT STATE OF THE PARTY OF T |
| Name                | Injector Orifice Plate's Thickness                                                                                                                                                                                                                                                                                                                                                                                                                                                                                                                                                                                                                                                                                                                                                                                                                                                                                                                                                                                                                                                                                                                                                                                                                                                                                                                                                                                                                                                                                                                                                                                                                                                                                                                                                                                                                                                                                                                                                                                                                                                                                             | 9-Grid Plastic Box                                                                                                                                                                                                                                                                                                                                                                                                                                                                                                                                                                                                                                                                                                                                                                                                                                                                                                                                                                                                                                                                                                                                                                                                                                                                                                                                                                                                                                                                                                                                                                                                                                                                                                                                                                                                                                                                                                                                                                                                                                                                                                             |
| Description         | Injector orifice plate's thickness range:<br>4.02mm∽4.108mm.                                                                                                                                                                                                                                                                                                                                                                                                                                                                                                                                                                                                                                                                                                                                                                                                                                                                                                                                                                                                                                                                                                                                                                                                                                                                                                                                                                                                                                                                                                                                                                                                                                                                                                                                                                                                                                                                                                                                                                                                                                                                   | Prevent damage to the orifice plates during transportation                                                                                                                                                                                                                                                                                                                                                                                                                                                                                                                                                                                                                                                                                                                                                                                                                                                                                                                                                                                                                                                                                                                                                                                                                                                                                                                                                                                                                                                                                                                                                                                                                                                                                                                                                                                                                                                                                                                                                                                                                                                                     |
| No.                 | Section of the sectio | 6                                                                                                                                                                                                                                                                                                                                                                                                                                                                                                                                                                                                                                                                                                                                                                                                                                                                                                                                                                                                                                                                                                                                                                                                                                                                                                                                                                                                                                                                                                                                                                                                                                                                                                                                                                                                                                                                                                                                                                                                                                                                                                                              |
| Image               | SHUMATT                                                                                                                                                                                                                                                                                                                                                                                                                                                                                                                                                                                                                                                                                                                                                                                                                                                                                                                                                                                                                                                                                                                                                                                                                                                                                                                                                                                                                                                                                                                                                                                                                                                                                                                                                                                                                                                                                                                                                                                                                                                                                                                        | SHUMATT  (P) LINVEI                                                                                                                                                                                                                                                                                                                                                                                                                                                                                                                                                                                                                                                                                                                                                                                                                                                                                                                                                                                                                                                                                                                                                                                                                                                                                                                                                                                                                                                                                                                                                                                                                                                                                                                                                                                                                                                                                                                                                                                                                                                                                                            |
| Straw Stra          |                                                                                                                                                                                                                                                                                                                                                                                                                                                                                                                                                                                                                                                                                                                                                                                                                                                                                                                                                                                                                                                                                                                                                                                                                                                                                                                                                                                                                                                                                                                                                                                                                                                                                                                                                                                                                                                                                                                                                                                                                                                                                                                                |                                                                                                                                                                                                                                                                                                                                                                                                                                                                                                                                                                                                                                                                                                                                                                                                                                                                                                                                                                                                                                                                                                                                                                                                                                                                                                                                                                                                                                                                                                                                                                                                                                                                                                                                                                                                                                                                                                                                                                                                                                                                                                                                |
| Name                | Neutral Injector Orifice Plate's Individual<br>Box                                                                                                                                                                                                                                                                                                                                                                                                                                                                                                                                                                                                                                                                                                                                                                                                                                                                                                                                                                                                                                                                                                                                                                                                                                                                                                                                                                                                                                                                                                                                                                                                                                                                                                                                                                                                                                                                                                                                                                                                                                                                             | Orifice Plate's 10pcs Packing Box                                                                                                                                                                                                                                                                                                                                                                                                                                                                                                                                                                                                                                                                                                                                                                                                                                                                                                                                                                                                                                                                                                                                                                                                                                                                                                                                                                                                                                                                                                                                                                                                                                                                                                                                                                                                                                                                                                                                                                                                                                                                                              |
| Name<br>Description | and the second s | Orifice Plate's 10pcs Packing Box  Liwei orifice plate's 10PCS plastic box to prevent damage to the orifice plates during transportation                                                                                                                                                                                                                                                                                                                                                                                                                                                                                                                                                                                                                                                                                                                                                                                                                                                                                                                                                                                                                                                                                                                                                                                                                                                                                                                                                                                                                                                                                                                                                                                                                                                                                                                                                                                                                                                                                                                                                                                       |