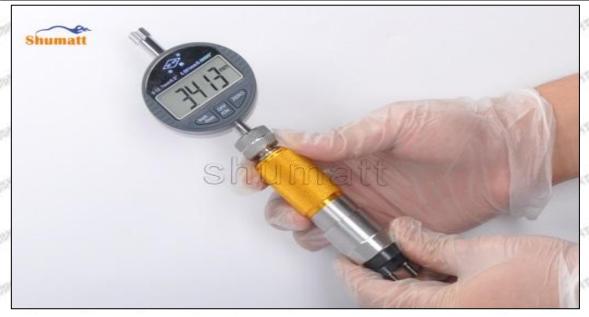

l and dial gauge in the measuring tool (CRT220) and place it on zero to measure armature travel, see as Pic No.17



Pic No.17

The stroke of the armature also controls the final lifting position of the semi ball. The greater the stroke of the armature is lifted, the longer it will take for the return oil to rush in the orifice plate, which will cause the orifice plate to fail in a short time and the injector to fail to work normally. However, the stroke of the armature should not be too small, otherwise it will cause insufficient fuel injection, resulting in problems such as reduced engine power and engine shaking.

(18) The measurement of the solenoid valve's lift of the armature is 3.413, see as Pic No.18

Email: ruby@shumatt.com

© 2022 Shenzhen Shumatt Technology Co., Ltd

27 / 38





Pic No.18 (19) Measure the armature travel of the injector housing end again, see as Pic No.19



Pic No.19

(20) Subtract the two data measured in step 17 and step 18 to get the normal range value of armature stroke between 60-65um. If the value is too large or too small, replace the armature lift according to the measurement results and adjust the thickness of the shim to make the armature stroke range reach the normal range, see as Pic No.20

28 / 38

Mob/WhatsApp: +86 13410541523 Tel: +8675523215133

Email: <u>ruby@shumatt.com</u> Website: <u>www.shumatt.com</u>



Pic No.20

(21) Put the solenoid valve spring adjustment shim into the solenoid valve, see as Pic No.21



Pic No.21

(22) Put the solenoid valve spring into the solenoid valve, see as Pic No.22

Mob/WhatsApp: +86 13410541