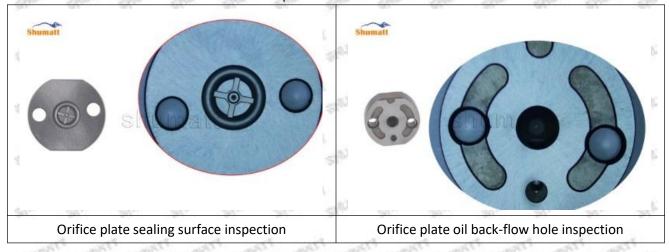

#### (1) 095000-6993 Injector Orifice Plate 10# Testing

All 095000-6993 injector orifice plate 10# parts are subjected to A-hole flow test, Z-hole flow test, precision test, high temperature test, low temperature test, pressure test, leakage test, durability test, and various working condition tests.

#### (2) 095000-6993 Injector Orifice Plate 10# Inspection

The factory inspection of 095000-6993 injector orifice plate 10# is undergone three inspections - full inspection, random inspection, and batch inspection. Different brands of test benches are used to test 095000-6993 injector orifice plate 10# for a total of no less than three times for factory inspection, and 095000-6993 injector orifice plate 10# installation testing environment are progressed in dust-free workshop.