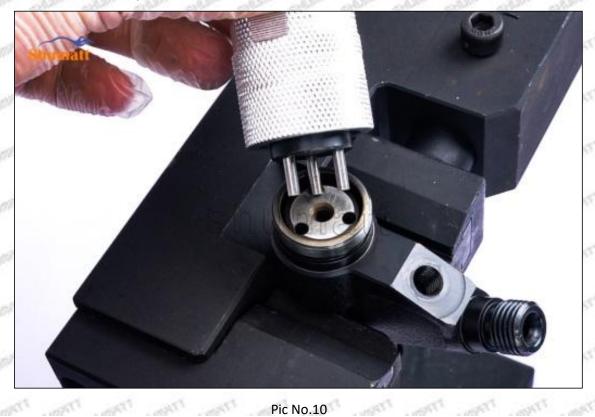

ool (CRT220) and place it at zero port for air clearance measurement, see as Pic No. 6



Pic No. 6

Mob/WhatsApp: +86 13410541523 Tel: +8675523215133 Email: ruby@shumatt.com

© 2022 Shenzhen Shumatt Technology Co., Ltd



Air clearance measurement normal range value is 45-50 (um) microns.

(8) The measurement of air clearance is in the normal range, within 45-50 (um) microns, see as Pic No. 7



Pic No. 7

A Notice: The air gap is the distance between plane A and plane B at the top of the armature, if the gap is not within 45-50 (um) microns, please replace it.



Email: ruby@shumatt.com

© 2022 Shenzhen Shumatt Technology Co., Ltd

Pic No. 8

#### (9) Install lock nut, see as Pic No. 9



Pic No. 9 (10) Install the (CRT230) 3-jaw tool inside the CRT029 on the lock nut, see as Pic No.10



Mob/WhatsApp: +86 13410541523 Email: ruby@shumatt.com

© 2022 Shenzhen Shumatt Technology Co., Ltd

Tel: +8675523215133



(11) Rotate (CRT084) clockwise with a torque wrench to tighten the lock nut to 70-75Nm, see as Pic No.11



Pic No.11

(12) When installing the semi ball, it should be noted that the plane of the semi ball cannot be reversed, otherwise it may cause damage to the orifice plate, see as Pic No.12



Mob/WhatsApp: +86 13410541523 Tel: +8675523215133

Email: ruby@shumatt.com

© 2022 Shenzhen Shumatt Technology Co., Ltd

Pic No.12

(13) place the semi ball on the armature, Pic No.13



Pic No.13

(14) Put the armature with semi ball into the lock nut (Make sure that the armature buffer stroke and armature air clearance lift are within the normal range), see as Pic No.14