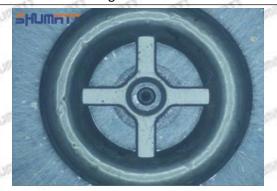

return, in serious cases, the pressure can not be built up and nozzle will spray oil directly.

The blockage of the oil inlet hole (side hole) will cause small amount of oil return, the blockage of oil inlet side hole will cause the injector cannot build a pressure chamber, as a result, the injector cannot work normally.

(2) Magnified 500 times under the microscope, check the plane position of the semi ball, if there is any scratch, it is recommended to replace it.

Mob/WhatsApp: +86 13410541523 Tel: +8675523215133

Email: ruby@shumatt.com



### 2.2.095000-6993 Injector Orifice Plate 10# Level of Damage Inspection

### (1) Slight Damaged



Mob/WhatsApp: +86 13410541523 Tel: +8675523215133

Email: ruby@shumatt.com

© 2022 Shenzhen Shumatt Technology Co., Ltd

#### (2) Moderate Damaged



Wear marks on edge



The misalignment of the semi ball causes damage to the orifice plate when installing it



The wear of the middle oil back-flow hole causes gap between semi ball and orifice plate, and causes the orifice plate to be washed out by high-pressure oil

ģģ

/

#### (3) Highly Damaged



Obvious Wear marks on edge



The misalignment of the semi ball causes damage to the orifice plate when installing it

Mob/WhatsApp: +86 13410541523

Email: ruby@shumatt.com

© 2022 Shenzhen Shumatt Technology Co., Ltd

Tel: +8675523215133

# SHUMATT

# Shenzhen Shumatt Technology Co., Ltd



The wear of the middle oil back-flow hole causes gap between semi ball and orifice plate, and causes the orifice plate to be washed out by high-pressure oil

/

#### (4) More Pictures of Orifice Plat