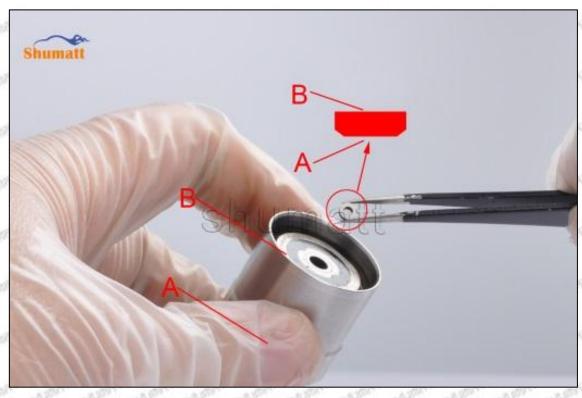

rmature is 3.413, see as Pic No.18

Email: ruby@shumatt.com

© 2022 Shenzhen Shumatt Technology Co., Ltd

27 / 38





Pic No.18 (19) Measure the armature travel of the injector housing end again, see as Pic No.19



Pic No.19

(20) Subtract the two data measured in step 17 and step 18 to get the normal range value of armature stroke between 60-65um. If the value is too large or too small, replace the armature lift according to the measurement results and adjust the thickness of the shim to make the armature stroke range reach the normal range, see as Pic No.20

28 / 38

Mob/WhatsApp: +86 13410541523 Tel: +8675523215133

Email: <u>ruby@shumatt.com</u> Website: <u>www.shumatt.com</u>



Pic No.20

(21) Put the solenoid valve spring adjustment shim into the solenoid valve, see as Pic No.21



Pic No.21

(22) Put the solenoid valve spring into the solenoid valve, see as Pic No.22

Mob/WhatsApp: +86 13410541523 Tel: +8675523215133 Website: www.shumatt.com

Email: ruby@shumatt.com



Pic No.22

(23) Install the solenoid valve sealing ring on the fuel injector, see as Pic No.23



Pic No.23

(24) Install the solenoid valve on the fuel injector, If the solenoid valve is not replaced, install it according to

Mob/WhatsApp: +86 13410541523 Tel: +8675523215133 Website: www.shumatt.com

Email: ruby@shumatt.com

the red mark. If there is a replacement solenoid valve, install it according to the standard angle which checked on Truck book Parts EPC APP, see as Pic No.24



Pic No.24

(25) Tighten the solenoid valve clockwise with a torque wrench (CRT084) to 25-35Nm, see as Pic No.25



P