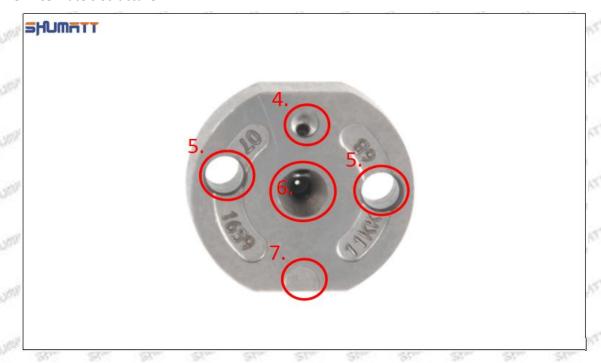

#### (2) 095000-6993 Injector Orifice Plate 10# Part Number Common Writing

10#, 10, 295040-6830, 2950406830, 2950406830