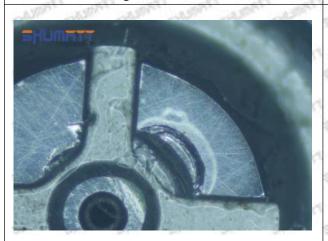

lling it



The wear of the middle oil back-flow hole causes gap between semi ball and orifice plate, and causes the orifice plate to be washed out by high-pressure oil

ģģ

/

#### (3) Highly Damaged



Obvious Wear marks on edge



The misalignment of the semi ball causes damage to the orifice plate when installing it

Mob/WhatsApp: +86 13410541523

Email: ruby@shumatt.com

© 2022 Shenzhen Shumatt Technology Co., Ltd

Tel: +8675523215133

# SHUMATT

# Shenzhen Shumatt Technology Co., Ltd



The wear of the middle oil back-flow hole causes gap between semi ball and orifice plate, and causes the orifice plate to be washed out by high-pressure oil

/

#### (4) More Pictures of Orifice Plate's Damage Details



The misalignment of the semi ball



Marks of the misalignment of the semi ball



The indentation of the misalignment of the semi ball



Washout marks caused by the presence of impurities in the fuel

Mob/WhatsApp: +86 13410541523

Email: ruby@shumatt.com

© 2022 Shenzhen Shumatt Technology Co., Ltd

Tel: +8675523215133





(5) Impact Classification According to The Degree of Damage to The Orifice Plate

| Damage Type                      | Severe Damaged General Damaged                                                                |                                                                                                          | Slight Damaged                                                        |  |
|----------------------------------|-----------------------------------------------------------------------------------------------|-----------------------