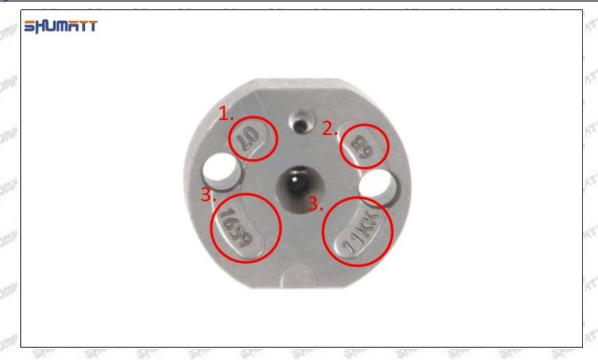

#### (2) 095000-6993 Injector Orifice Plate 10# Part Number Common Writing

10#, 10, 295040-6830, 2950406830, 2950406830