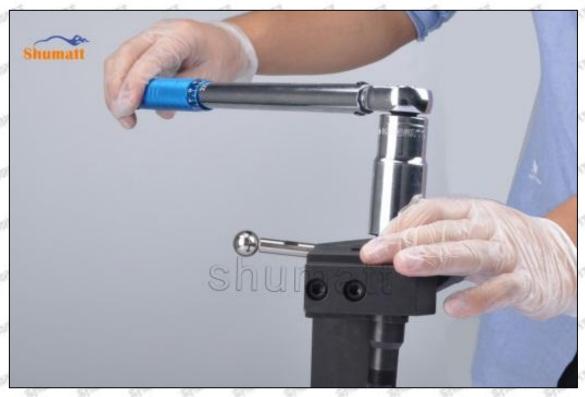

#### (2) 095000-6993 Injector Orifice Plate 10# Inspection

The factory inspection of 095000-6993 injector orifice plate 10# is undergone three inspections - full inspection, random inspection, and batch inspection. Different brands of test benches are used to test 095000-6993 injector orifice plate 10# for a total of no less than three times for factory inspection, and 095000-6993 injector orifice plate 10# installation testing environment are progressed in dust-free workshop.