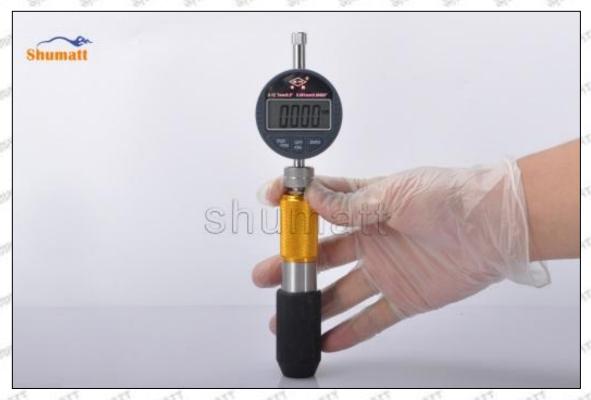

shumatt.com

© 2022 Shenzhen Shumatt Technology Co., Ltd



- (2) Use compressed air to clean up the cleaning fluid attached to the surface of the cleaned orifice plate to meet the use standard.
- (3) When installing the orifice plate, install it according to the oil hole A on the orifice plate, and match A, B, C on the orifice plate with A, B, C on the injector house. See as Pic No. 1



Pic No. 1

(4) Put the orifice plate into the injector with the stabilizing pin inserted into the stabilizing hole, see as Pic



Pic No. 2

Mob/WhatsApp: +86 13410541523 Tel: +8675523215133 Email: ruby@shumatt.com

© 2022 Shenzhen Shumatt Technology Co., Ltd

Place the buffer lift measurement tool and dial gauge in the measuring tool (CRT220) at zero port for buffer stroke measurement, see as Pic No. 3



Pic No. 3

Buffer Stroke: When the solenoid valve is powered off, the spring force of the opened solenoid valve transfers to the center of the armature plate and drives the armature plate to go down. When the valve ball contacts the oil return hole in the center of the orifice plate, the oil back-flow hole is closed. However, the armature plate has to run down a certain distance under the inertia, and this distance is called the buffer stroke.

The normal range of the buffer stroke is 20-40 (um) microns.

(6) The measurement of buffer lift is in the normal range, within 20-40 (um) microns, see as Pic No. 4



Mob/WhatsApp: +86 13410541523 Tel: +8675523215133 Email: ruby@shumatt.com

© 2022 Shenzhen Shumatt Technology Co., Ltd

20/38



Pic No. 4

A Notice: The buffer stroke is the distan