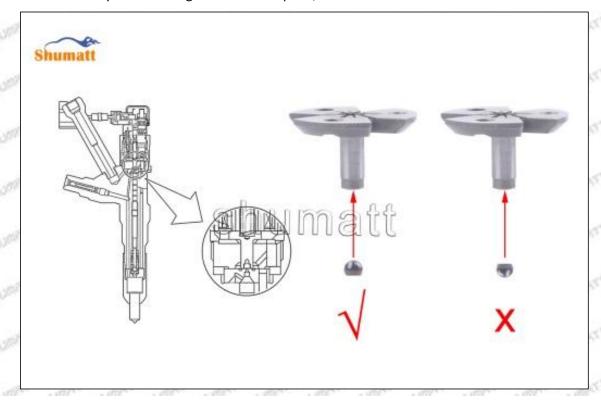

The air gap is the distance between plane A and plane B at the top of the armature, if the gap is not within 45-50 (um) microns, please replace it.



Email: ruby@shumatt.com

© 2022 Shenzhen Shumatt Technology Co., Ltd

Pic No. 8

#### (9) Install lock nut, see as Pic No. 9



Pic No. 9 (10) Install the (CRT230) 3-jaw tool inside the CRT029 on the lock nut, see as Pic No.10



Mob/WhatsApp: +86 13410541523 Email: ruby@shumatt.com

© 2022 Shenzhen Shumatt Technology Co., Ltd

Tel: +8675523215133



(11) Rotate (CRT084) clockwise with a torque wrench to tighten the lock nut to 70-75Nm, see as Pic No.11



Pic No.11

(12) When installing the semi ball, it should be noted that the plane of the semi ball cannot be reversed, otherwise it may cause damage to the orifice plate, see as Pic No.12



Mob/WhatsApp: +86 13410541523 Tel: +8675523215133

Email: ruby@shumatt.com

© 2022 Shenzhen Shumatt Technology Co., Ltd

Pic No.12

(13) place the semi ball on the armature, Pic No.13



Pic No.13

(14) Put the armature with semi ball into the lock nut (Make sure that the armature buffer stroke and armature air clearance lift are within the normal range), see as Pic No.14



Mob/WhatsApp: +86 13410541523 Tel: +8675523215133

Email: ruby@shumatt.com

© 2022 Shenzhen Shumatt Technology Co., Ltd

Pic No.14

(15) Measure the thickness of the armature lift adjustment gasket, see as Pic No.15



Pic No.15

(16) Put the armature lift adjustment gasket into the solenoid valve, see as Pic No.16



Pic No.16

Mob/WhatsApp: +86 13410541523

Email: ruby@shumatt.com

© 2022 Shenzhen Shumatt Technolog