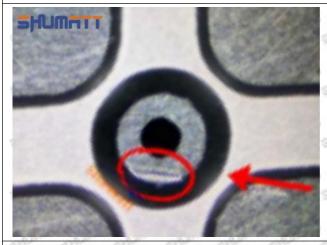

#### (1) 095000-6993 Injector Orifice Plate 10# Testing

All 095000-6993 injector orifice plate 10# parts are subjected to A-hole flow test, Z-hole flow test, precision test, high temperature test, low temperature test, pressure test, leakage test, durability test, and various working condition tests.

#### (2) 095000-6993 Injector Orifice Plate 10# Inspection

The factory inspection of 095000-6993 injector orifice plate 10# is undergone three inspections - full inspection, random inspection, and batch inspection. Different brands of test benches are used to test 095000-6993 injector orifice plate 10# for a total of no less than three times for factory inspection, and 095000-6993 injector orifice plate 10# installation testing environment are progressed in dust-free workshop.