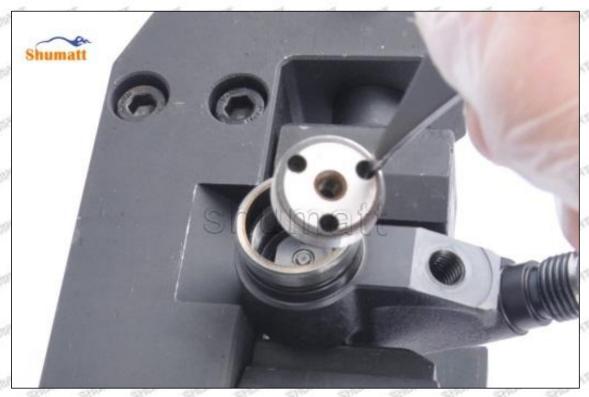

it.



Pic No. 5

(7) Install the air clearance lift measuring tool and dial gauge in the measuring tool (CRT220) and place it at zero port for air clearance measurement, see as Pic No. 6



Pic No. 6

Mob/WhatsApp: +86 13410541523 Tel: +8675523215133 Email: ruby@shumatt.com

© 2022 Shenzhen Shumatt Technology Co., Ltd



Air clearance measurement normal range value is 45-50 (um) microns.

(8) The measurement of air clearance is in the normal range, within 45-50 (um) microns, see as Pic No. 7



Pic No. 7

A Notice: The air gap is the distance between plane A and plane B at the top of the armature, if the gap is not within 45-50 (um) microns, please replace it.



Email: ruby@shumatt.com

© 2022 Shenzhen Shumatt Technology Co., Ltd

Pic No. 8

#### (9) Install lock nut, see as Pic No. 9



Pic No. 9 (10) Install the (CRT230) 3-jaw tool inside the CRT029 on the lock nut, see as Pic No.10



Mob/WhatsApp: +86 13410541523 Email: ruby@shumatt.com

© 2022 Shenzhen Shumatt Technology Co., Ltd

Tel: +8675523215133



(11) Rotate (CRT084) clockwise with a torque wrench to tighten the lock nut to 70-75Nm, see as Pic No.11



Pic No.11

(12) When installing the semi ball, it should be noted that the plane of the semi ball cannot be reversed, otherwise it may cause damage to the orifice plate, see as Pic No.12



Mob/WhatsApp: +86 13410541523 Tel: +8675523215133

Email: ruby@shumatt.com

© 2022 Shenzhen Shumatt Technology Co., Ltd

Pic No.12

(13) place the semi ball on the armature, Pic No.13



Pic No.13

(14) Put the armature with semi ball into the lock nut (Make sure that the ar