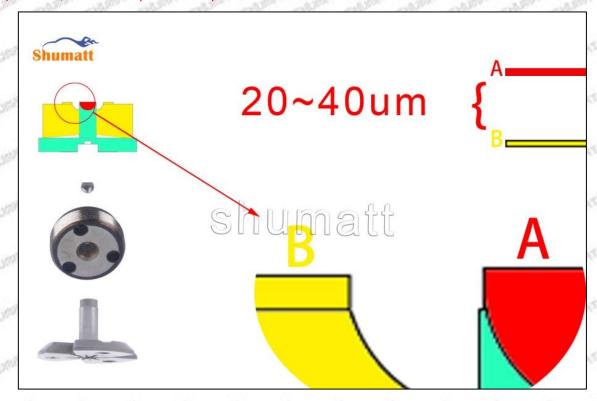

#### 1.3. 095000-6993 Injector Orifice Plate 10# Specifications and Dimensions

Injector Orifice Plate's Size: 2cm\*2 cm \*1 cm
Injector Orifice Plate's Box Size: 7cm \*7 cm \*2 cm
Injector Orifice Plate's Package Size: 8 cm \* 8cm
Injector Orifice Plate's Net Weight: 0.015kg
Injector Orifice Plate's Gross Weight: 0.03kg