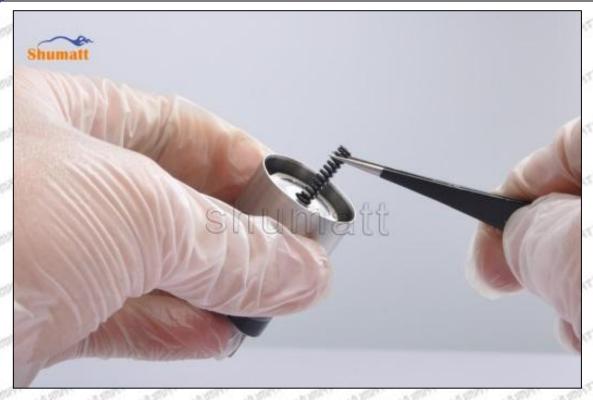

#### (2) 095000-6993 Injector Orifice Plate 10# Inspection

The factory inspection of 095000-6993 injector orifice plate 10# is undergone three inspections - full inspection, random inspection, and batch inspection. Different brands of test benches are used to test 095000-6993 injector orifice plate 10# for a total of no less than three times for factory inspection, and 095000-6993 injector orifice plate 10# installation testing environment are progressed in dust-free workshop.