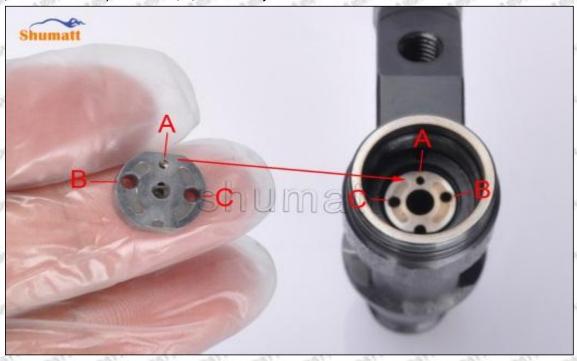

, clean it in an ultrasonic cleaning machine for 3-5 minutes so that to make the dirt, anti-rust oil oxide, paraffin base, naphthenic base, intermediate base, salt, lead naphthenate, zinc naphthenate, sodium petroleum sulfonate, barium petroleum sulfonate, calcium petroleum sulfonate, tallow diamine trioleate and rosin amine shedding fall off.

Mob/WhatsApp: +86 13410541523 Tel: +8675523215133

Email: ruby@shumatt.com

© 2022 Shenzhen Shumatt Technology Co., Ltd



- (2) Use compressed air to clean up the cleaning fluid attached to the surface of the cleaned orifice plate to meet the use standard.
- (3) When installing the orifice plate, install it according to the oil hole A on the orifice plate, and match A, B, C on the orifice plate with A, B, C on the injector house. See as Pic No. 1



Pic No. 1

(4) Put the orifice plate into the injector with the stabilizing pin inserted into the stabilizing hole, see as Pic



Pic No. 2

Mob/WhatsApp: +86 13410541523 Tel: +8675523215133 Email: ruby@shumatt.com

© 2022 Shenzhen Shumatt Technology Co., Ltd

Place the buffer lift measurement tool and dial gauge in the measuring tool (CRT220) at zero port for buffer stroke measurement, see as Pic No. 3



Pic No. 3

Buffer Stroke: When the solenoid valve is powered off, the spring force of the opened solenoid valve transfers to the center of the armature plate and drives the armature plate to go down. When the valve ball contacts the oil return hole in the center of the orifice plate, the oil back-flow hole is closed. However, the armature plate has to run down a certain distance under