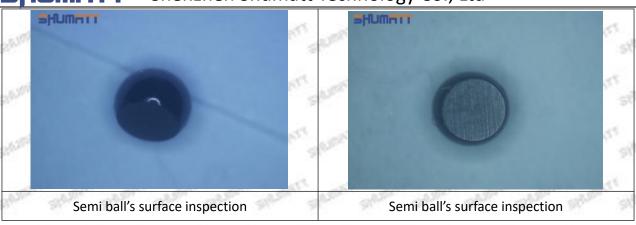

#### (1) 095000-6993 Injector Orifice Plate 10# Testing

All 095000-6993 injector orifice plate 10# parts are subjected to A-hole flow test, Z-hole flow test, precision test, high temperature test, low temperature test, pressure test, leakage test, durability test, and various working condition tests.

#### (2) 095000-6993 Injector Orifice Plate 10# Inspection

The factory inspection of 095000-6993 injector orifice plate 10# is undergone three inspections - full inspection, random inspection, and batch inspection. Different brands of test benches are used to test 095000-6993 injector orifice plate 10# for a total of no less than three times for factory inspection, and 095000-6993 injector orifice plate 10# installation testing environment are progressed in dust-free workshop.