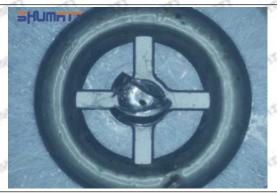

ses, the pressure can not be built up and nozzle will spray oil directly.

The blockage of the oil inlet hole (side hole) will cause small amount of oil return, the blockage of oil inlet side hole will cause the injector cannot build a pressure chamber, as a result, the injector cannot work normally.

(2) Magnified 500 times under the microscope, check the plane position of the semi ball, if there is any scratch, it is recommended to replace it.

Mob/WhatsApp: +86 13410541523 Tel: +8675523215133

Email: ruby@shumatt.com



### 2.2.095000-6993 Injector Orifice Plate 10# Level of Damage Inspection

### (1) Slight Damaged



Mob/WhatsApp: +86 13410541523 Tel: +8675523215133

Email: ruby@shumatt.com

© 2022 Shenzhen Shumatt Technology Co., Ltd

#### (2) Moderate Damaged



Wear marks on edge



The misalignment of the semi ball causes damage to the orifice plate when installing it



The wear of the middle oil back-flow hole causes gap between semi ball and orifice plate, and causes the orifice plate to be washed out by high-pressure oil

ģģ

/

#### (3) Highly Damaged



Obvious Wear marks on edge



The misalignment of the semi ball causes damage to the orifice plate when installing it

Mob/WhatsApp: +86 13410541523

Email: ruby@shumatt.com

© 2022 Shenzhen Shumatt Technology Co., Ltd

Tel: +8675523215133

# SHUMATT

# Shenzhen Shumatt Technology Co., Ltd



The wear of the middle oil back-flow hole causes gap between semi ball and orifice plate, and causes the orifice plate to be washed out by high-pressure oil

/

#### (4) More Pictures of Orifice Plate's Damage Details