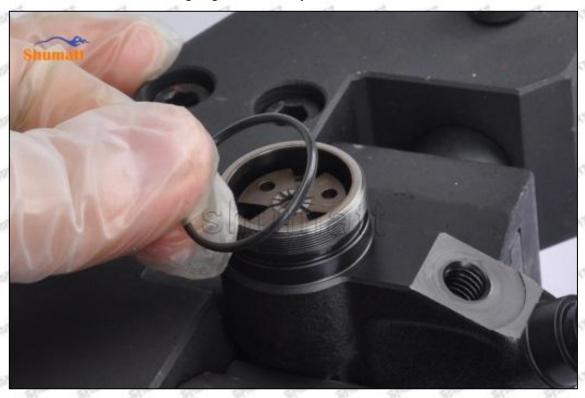

#### (2) 095000-6993 Injector Orifice Plate 10# Inspection

The factory inspection of 095000-6993 injector orifice plate 10# is undergone three inspections - full inspection, random inspection, and batch inspection. Different brands of test benches are used to test 095000-6993 injector orifice plate 10# for a total of no less than three times for factory inspection, and 095000-6993 injector orifice plate 10# installation testing environment are progressed in dust-free workshop.