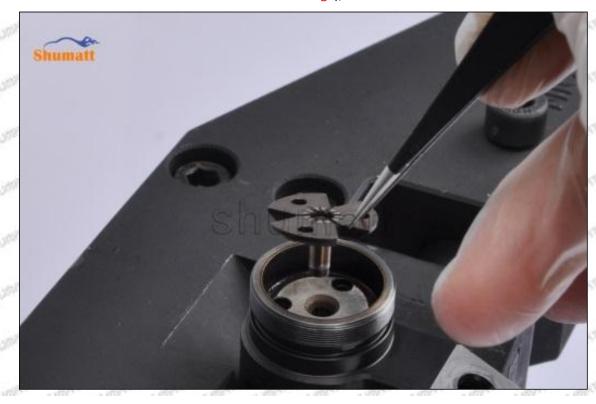

### 1.5. 095000-6993 Injector Orifice Plate 10# Customized Service

### (1) 095000-6993 Injector Orifice Plate 10# Customized Service Range:

Meet the OEM manufacturers customized demands of orifice plate's lettering, orifice plate's thickness, orifice plate's packing box, orifice plate's anti-rust bag and label etc,.

#### (2) 095000-6993 Injector Orifice Plate 10# Customized Items

| No.                 | The state of the s | 2                                                                                                                                                                                                                                                                                                                                                                                                                                                                                                                                                                                                                                                                                                                                                                                                                                                                                                                                                                                                                                                                                                                                                                                                                                                                                                                                                                                                                                                                                                                                                                                                                                                                                                                                                                                                                                                                                                                                                                                                                                                                                                                              |
|---------------------|--------------------------------------------------------------------------------------------------------------------------------------------------------------------------------------------------------------------------------------------------------------------------------------------------------------------------------------------------------------------------------------------------------------------------------------------------------------------------------------------------------------------------------------------------------------------------------------------------------------------------------------------------------------------------------------------------------------------------------------------------------------------------------------------------------------------------------------------------------------------------------------------------------------------------------------------------------------------------------------------------------------------------------------------------------------------------------------------------------------------------------------------------------------------------------------------------------------------------------------------------------------------------------------------------------------------------------------------------------------------------------------------------------------------------------------------------------------------------------------------------------------------------------------------------------------------------------------------------------------------------------------------------------------------------------------------------------------------------------------------------------------------------------------------------------------------------------------------------------------------------------------------------------------------------------------------------------------------------------------------------------------------------------------------------------------------------------------------------------------------------------|--------------------------------------------------------------------------------------------------------------------------------------------------------------------------------------------------------------------------------------------------------------------------------------------------------------------------------------------------------------------------------------------------------------------------------------------------------------------------------------------------------------------------------------------------------------------------------------------------------------------------------------------------------------------------------------------------------------------------------------------------------------------------------------------------------------------------------------------------------------------------------------------------------------------------------------------------------------------------------------------------------------------------------------------------------------------------------------------------------------------------------------------------------------------------------------------------------------------------------------------------------------------------------------------------------------------------------------------------------------------------------------------------------------------------------------------------------------------------------------------------------------------------------------------------------------------------------------------------------------------------------------------------------------------------------------------------------------------------------------------------------------------------------------------------------------------------------------------------------------------------------------------------------------------------------------------------------------------------------------------------------------------------------------------------------------------------------------------------------------------------------|
| Image               | SHUMATT COMMANDER OF THE PARTY  | SHUMATT A                                                                                                                                                                                                                                                                                                                                                                                                                                                                                                                                                                                                                                                                                                                                                                                                                                                                                                                                                                                                                                                                                                                                                                                                                                                                                                                                                                                                                                                                                                                                                                                                                                                                                                                                                                                                                                                                                                                                                                                                                                                                                                                      |
| Name                | Injector Orifice Plate's Front Lettering                                                                                                                                                                                                                                                                                                                                                                                                                                                                                                                                                                                                                                                                                                                                                                                                                                                                                                                                                                                                                                                                                                                                                                                                                                                                                                                                                                                                                                                                                                                                                                                                                                                                                                                                                                                                                                                                                                                                                                                                                                                                                       | Injector Orifice Plate's Side Lettering                                                                                                                                                                                                                                                                                                                                                                                                                                                                                                                                                                                                                                                                                                                                                                                                                                                                                                                                                                                                                                                                                                                                                                                                                                                                                                                                                                                                                                                                                                                                                                                                                                                                                                                                                                                                                                                                                                                                                                                                                                                                                        |
| Description         | Orifice plate part number: 10#                                                                                                                                                                                                                                                                                                                                                                                                                                                                                                                                                                                                                                                                                                                                                                                                                                                                                                                                                                                                                                                                                                                                                                                                                                                                                                                                                                                                                                                                                                                                                                                                                                                                                                                                                                                                                                                                                                                                                                                                                                                                                                 | Star Star Star Star Star Star                                                                                                                                                                                                                                                                                                                                                                                                                                                                                                                                                                                                                                                                                                                                                                                                                                                                                                                                                                                                                                                                                                                                                                                                                                                                                                                                                                                                                                                                                                                                                                                                                                                                                                                                                                                                                                                                                                                                                                                                                                                                                                  |
| No.                 | 3                                                                                                                                                                                                                                                                                                                                                                                                                                                                                                                                                                                                                                                                                                                                                                                                                                                                                                                                                                                                                                                                                                                                                                                                                                                                                                                                                                                                                                                                                                                                                                                                                                                                                                                                                                                                                                                                                                                                                                                                                                                                                                                              | 4                                                                                                                                                                                                                                                                                                                                                                                                                                                                                                                                                                                                                                                                                                                                                                                                                                                                                                                                                                                                                                                                                                                                                                                                                                                                                                                                                                                                                                                                                                                                                                                                                                                                                                                                                                                                                                                                                                                                                                                                                                                                                                                              |
| Image               | 0-25mm<br>0.001mm                                                                                                                                                                                                                                                                                                                                                                                                                                                                                                                                                                                                                                                                                                                                                                                                                                                                                                                                                                                                                                                                                                                                                                                                                                                                                                                                                                                                                                                                                                                                                                                                                                                                                                                                                                                                                                                                                                                                                                                                                                                                                                              | SHUMATT STATE OF THE PARTY OF T |
| Name                | Injector Orifice Plate's Thickness                                                                                                                                                                                                                                                                                                                                                                                                                                                                                                                                                                                                                                                                                                                                                                                                                                                                                                                                                                                                                                                                                                                                                                                                                                                                                                                                                                                                                                                                                                                                                                                                                                                                                                                                                                                                                                                                                                                                                                                                                                                                                             | 9-Grid Plastic Box                                                                                                                                                                                                                                                                                                                                                                                                                                                                                                                                                                                                                                                                                                                                                                                                                                                                                                                                                                                                                                                                                                                                                                                                                                                                                                                                                                                                                                                                                                                                                                                                                                                                                                                                                                                                                                                                                                                                                                                                                                                                                                             |
| Description         | Injector orifice plate's thickness range:<br>4.02mm∽4.108mm.                                                                                                                                                                                                                                                                                                                                                                                                                                                                                                                                                                                                                                                                                                                                                                                                                                                                                                                                                                                                                                                                                                                                                                                                                                                                                                                                                                                                                                                                                                                                                                                                                                                                                                                                                                                                                                                                                                                                                                                                                                                                   | Prevent damage to the orifice plates during transportation                                                                                                                                                                                                                                                                                                                                                                                                                                                                                                                                                                                                                                                                                                                                                                                                                                                                                                                                                                                                                                                                                                                                                                                                                                                                                                                                                                                                                                                                                                                                                                                                                                                                                                                                                                                                                                                                                                                                                                                                                                                                     |
| No.                 | Section of the sectio | 6                                                                                                                                                                                                                                                                                                                                                                                                                                                                                                                                                                                                                                                                                                                                                                                                                                                                                                                                                                                                                                                                                                                                                                                                                                                                                                                                                                                                                                                                                                                                                                                                                                                                                                                                                                                                                                                                                                                                                                                                                                                                                                                              |
| Image               | SHUMATT                                                                                                                                                                                                                                                                                                                                                                                                                                                                                                                                                                                                                                                                                                                                                                                                                                                                                                                                                                                                                                                                                                                                                                                                                                                                                                                                                                                                                                                                                                                                                                                                                                                                                                                                                                                                                                                                                                                                                                                                                                                                                                                        | SHUMATT  (P) LINVEI                                                                                                                                                                                                                                                                                                                                                                                                                                                                                                                                                                                                                                                                                                                                                                                                                                                                                                                                                                                                                                                                                                                                                                                                                                                                                                                                                                                                                                                                                                                                                                                                                                                                                                                                                                                                                                                                                                                                                                                                                                                                                                            |
| Straw Stra          |                                                                                                                                                                                                                                                                                                                                                                                                                                                                                                                                                                                                                                                                                                                                                                                                                                                                                                                                                                                                                                                                                                                                                                                                                                                                                                                                                                                                                                                                                                                                                                                                                                                                                                                                                                                                                                                                                                                                                                                                                                                                                                                                |                                                                                                                                                                                                                                                                                                                                                                                                                                                                                                                                                                                                                                                                                                                                                                                                                                                                                                                                                                                                                                                                                                                                                                                                                                                                                                                                                                                                                                                                                                                                                                                                                                                                                                                                                                                                                                                                                                                                                                                                                                                                                                                                |
| Name                | Neutral Injector Orifice Plate's Individual<br>Box                                                                                                                                                                                                                                                                                                                                                                                                                                                                                                                                                                                                                                                                                                                                                                                                                                                                                                                                                                                                                                                                                                                                                                                                                                                                                                                                                                                                                                                                                                                                                                                                                                                                                                                                                                                                                                                                                                                                                                                                                                                                             | Orifice Plate's 10pcs Packing Box                                                                                                                                                                                                                                                                                                                                                                                                                                                                                                                                                                                                                                                                                                                                                                                                                                                                                                                                                                                                                                                                                                                                                                                                                                                                                                                                                                                                                                                                                                                                                                                                                                                                                                                                                                                                                                                                                                                                                                                                                                                                                              |
| Name<br>Description | and the second s | Orifice Plate's 10pcs Packing Box  Liwei orifice plate's 10PCS plastic box to prevent damage to the orifice plates during transportation                                                                                                                                                                                                                                                                                                                                                                                                                                                                                                                                                                                                                                                                                                                                                                                                                                                                                                                                                                                                                                                                                                                                                                                                                                                                                                                                                                                                                                                                                                                                                                                                                                                                                                                                                                                                                                                                                                                                                                                       |