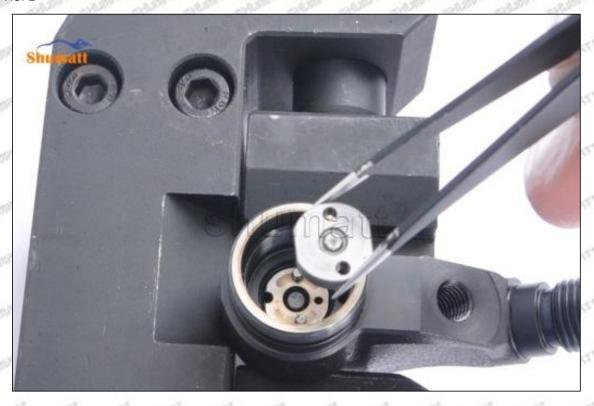

nic base, intermediate base, salt, lead naphthenate, zinc naphthenate, sodium petroleum sulfonate, barium petroleum sulfonate, calcium petroleum sulfonate, tallow diamine trioleate and rosin amine shedding fall off.

Mob/WhatsApp: +86 13410541523 Tel: +8675523215133

Email: ruby@shumatt.com

© 2022 Shenzhen Shumatt Technology Co., Ltd



- (2) Use compressed air to clean up the cleaning fluid attached to the surface of the cleaned orifice plate to meet the use standard.
- (3) When installing the orifice plate, install it according to the oil hole A on the orifice plate, and match A, B, C on the orifice plate with A, B, C on the injector house. See as Pic No. 1



Pic No. 1

(4) Put the orifice plate into the injector with the stabilizing pin inserted into the stabilizing hole, see as Pic



Pic No. 2

Mob/WhatsApp: +86 13410541523 Tel: +8675523215133 Email: ruby@shumatt.com

© 2022 Shenzhen Shumatt Technology Co., Ltd

Place the buffer lift measurement tool and dial gauge in the measuring tool (CRT220) at zero port for buffer stroke measurement, see as Pic No. 3



Pic No. 3

Buffer Stroke: When the solenoid valve is powered off, the spring force of the opened solenoid valve transfers to the center of the armature plate and drives the armature plate to go down. When the valve ball contacts the oil return hole in the center of the orifice plate, the oil back-flow hole is closed. However, the armature plate has to run down a certain distance under the inertia, and this distance is called the buffer stroke.

The normal range of the buffer stroke is 20-40 (um) microns.

(6) The