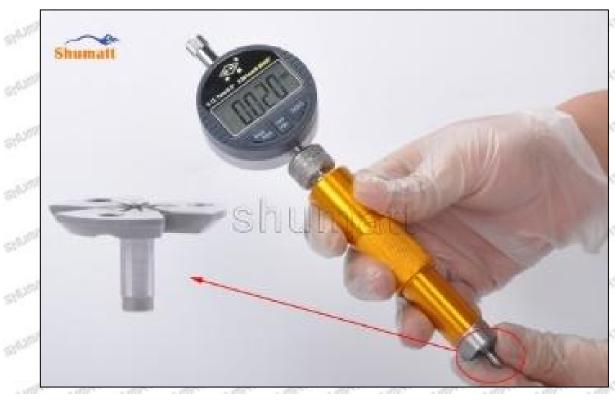

0-40 (um) microns, grin the B plane to 20-40 (um) microns. If it is higher than 20-40 (um) microns, check worn parts and replace it.



Pic No. 5

(7) Install the air clearance lift measuring tool and dial gauge in the measuring tool (CRT220) and place it at zero port for air clearance measurement, see as Pic No. 6



Pic No. 6

Mob/WhatsApp: +86 13410541523 Tel: +8675523215133 Email: ruby@shumatt.com

© 2022 Shenzhen Shumatt Technology Co., Ltd



Air clearance measurement normal range value is 45-50 (um) microns.

(8) The measurement of air clearance is in the normal range, within 45-50 (um) microns, see as Pic No. 7



Pic No. 7

A Notice: The air gap is the distance between plane A and plane B at the top of the armature, if the gap is not within 45-50 (um) microns, please replace it.



Email: ruby@shumatt.com

© 2022 Shenzhen Shumatt Technology Co., Ltd

Pic No. 8

#### (9) Install lock nut, see as Pic No. 9



Pic No. 9 (10) Install the (CRT230) 3-jaw tool inside the CRT029 on the lock nut, see as Pic No.10



Mob/WhatsApp: +86 13410541523 Email: ruby@shumatt.com

© 2022 Shenzhen Shumatt Technology Co., Ltd

Tel: +8675523215133



(11) Rotate (CRT084) clockwise with a torque wrench to tighten the lock nut to 70-75Nm, see as Pic No.11



Pic No.11

(12) When installing the semi ball, it should be noted that the plane of the semi ball cannot be reversed, otherwise it may cause damage to the orifice plate, see as Pic No.12



Mob/WhatsApp: +86 13410541523 Tel: +8675523215133

Email: ruby@shumatt.com

© 2022 Shenzhen Shumatt Technology Co., Ltd

Pic No.12

(13) place the