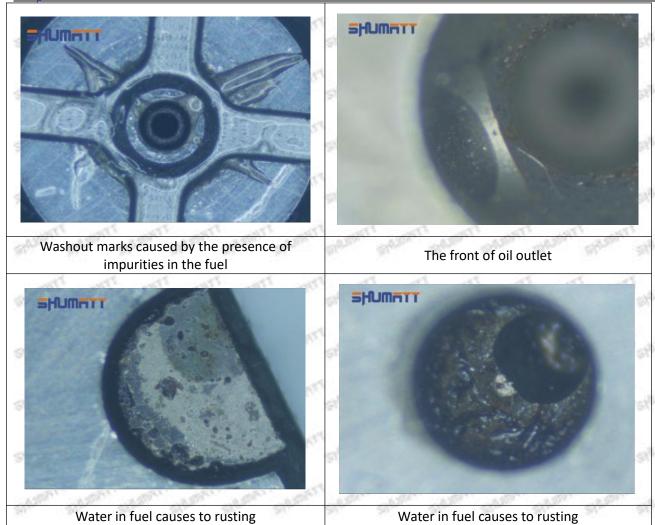

ment of the semi ball causes damage to the orifice plate when installing it

Mob/WhatsApp: +86 13410541523

Email: ruby@shumatt.com

© 2022 Shenzhen Shumatt Technology Co., Ltd

Tel: +8675523215133

# SHUMATT

# Shenzhen Shumatt Technology Co., Ltd



The wear of the middle oil back-flow hole causes gap between semi ball and orifice plate, and causes the orifice plate to be washed out by high-pressure oil

/

#### (4) More Pictures of Orifice Plate's Damage Details



The misalignment of the semi ball



Marks of the misalignment of the semi ball



The indentation of the misalignment of the semi ball



Washout marks caused by the presence of impurities in the fuel

Mob/WhatsApp: +86 13410541523

Email: ruby@shumatt.com

© 2022 Shenzhen Shumatt Technology Co., Ltd

Tel: +8675523215133





(5) Impact Classification According to The Degree of Damage to The Orifice Plate

| Damage Type                      | Severe Damaged General Damaged                                                                |                                                                                                          | Slight Damaged                                                        |  |
|----------------------------------|-----------------------------------------------------------------------------------------------|----------------------------------------------------------------------------------------------------------|-----------------------------------------------------------------------|--|
| Classification                   | Α