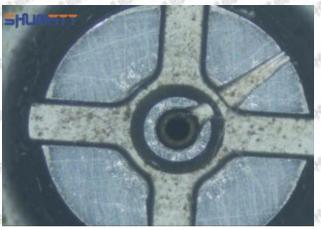

uses gap between semi ball and orifice plate, and causes the orifice plate to be washed out by high-pressure oil

ģģ

/

#### (3) Highly Damaged



Obvious Wear marks on edge



The misalignment of the semi ball causes damage to the orifice plate when installing it

Mob/WhatsApp: +86 13410541523

Email: ruby@shumatt.com

© 2022 Shenzhen Shumatt Technology Co., Ltd

Tel: +8675523215133

# SHUMATT

# Shenzhen Shumatt Technology Co., Ltd



The wear of the middle oil back-flow hole causes gap between semi ball and orifice plate, and causes the orifice plate to be washed out by high-pressure oil

/

#### (4) More Pictures of Orifice Plate's Damage Details



The misalignment of the semi ball



Marks of the misalignment of the semi ball



The indentation of the misalignment of the semi ball



Washout marks caused by the presence of impurities in the fuel

Mob/WhatsApp: +86 13410541523

Email: ruby@shumatt.com

© 2022 Shenzhen Shumatt Technology Co., Ltd

Tel: +8675523215133





(5) Impact Classification According to The Degree of Damage to The Orifice Plate

| Damage Type                      | Severe Damaged General Damaged                                                                |                                                                                                          | Slight Damaged                                                        |  |
|----------------------------------|-----------------------------------------------------------------------------------------------|-------------------------------------------------------------------------------