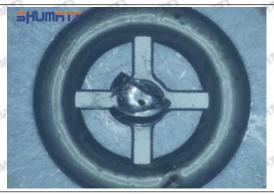

erious cases, the pressure can not be built up and nozzle will spray oil directly.

The blockage of the oil inlet hole (side hole) will cause small amount of oil return, the blockage of oil inlet side hole will cause the injector cannot build a pressure chamber, as a result, the injector cannot work normally.

(2) Magnified 500 times under the microscope, check the plane position of the semi ball, if there is any scratch, it is recommended to replace it.

Mob/WhatsApp: +86 13410541523 Tel: +8675523215133

Email: ruby@shumatt.com



## 2.2.23670-E0090 Injector Orifice Plate 07# Level of Damage Inspection

## (1) Slight Damaged



Mob/WhatsApp: +86 13410541523 Tel: +8675523215133

Email: <u>ruby@shumatt.com</u> Website: <u>www.shumatt.com</u>

### (2) Moderate Damaged



Wear marks on edge



The misalignment of the semi ball causes damage to the orifice plate when installing it



The wear of the middle oil back-flow hole causes gap between semi ball and orifice plate, and causes the orifice plate to be washed out by high-pressure oil

-

#### (3) Highly Damaged



Obvious Wear marks on edge



The misalignment of the semi ball causes damage to the orifice plate when installing it

Mob/WhatsApp: +86 13410541523

Email: <a href="mailto:ruby@shumatt.com">ruby@shumatt.com</a>

© 2022 Shenzhen Shumatt Technology Co., Ltd

Tel: +8675523215133

# SHUMATT

# Shenzhen Shumatt Technology Co., Ltd



The wear of the middle oil back-flow hole causes gap between semi ball and orifice plate, and causes the orifice plate to be washed out by high-pressure oil

/

### (4) More Pictures of O