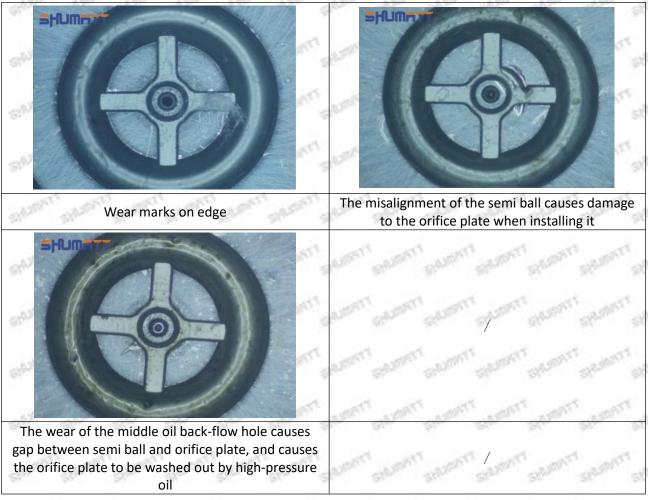

# 23670-E0090 Injector Orifice Plate 07# Technical File

SKU1 G1Z11000000007

SKU2 G1L320000007DZ

SKU3 G1L32950400700

SKU4 G1N12950400700

SKU5 G1Z172950400700