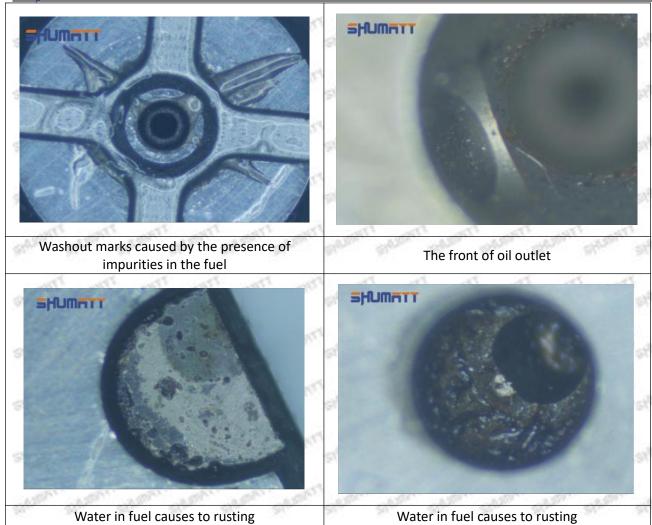

#### (1) 23670-E0090 Injector Orifice Plate 07# Testing

All 23670-E0090 injector orifice plate 07# parts are subjected to A-hole flow test, Z-hole flow test, precision test, high temperature test, low temperature test, pressure test, leakage test, durability test, and various working condition tests.

#### (2) 23670-E0090 Injector Orifice Plate 07# Inspection

The factory inspection of 23670-E0090 injector orifice plate 07# is undergone three inspections - full inspection, random inspection, and batch inspection. Different brands of test benches are used to test 23670-E0090 injector orifice plate 07# for a total of no less than three times for factory inspection, and