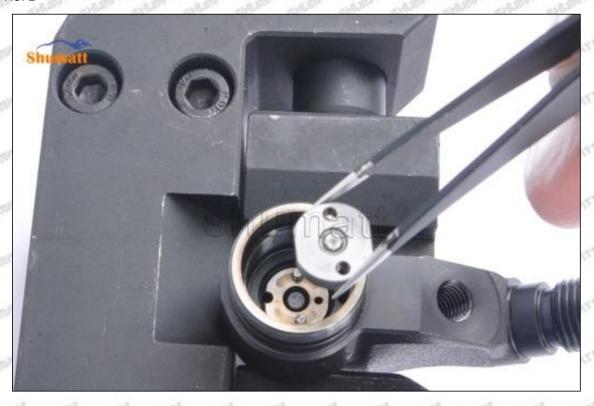

# 23670-E0090 Injector Orifice Plate 07# Technical File

SKU1 G1Z11000000007

SKU2 G1L320000007DZ

SKU3 G1L32950400700

SKU4 G1N12950400700

SKU5 G1Z172950400700