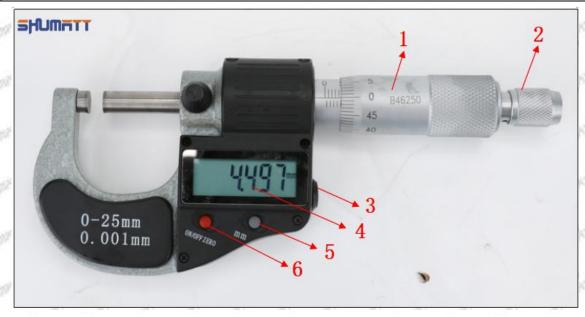

#### (2) 23670-E0090 Injector Orifice Plate 07# Customized Items

| No.          | 1                                                                                                                                                                                                                                                                                                                                                                                                                                                                                                                                                                                                                                                                                                                                                                                                                                                                                                                                                                                                                                                                                                                                                                                                                                                                                                                                                                                                                                                                                                                                                                                                                                                                                                                                                                                                                                                                                                                                                                                                                                                                                                                              | 2                                                                                                     |
|--------------|--------------------------------------------------------------------------------------------------------------------------------------------------------------------------------------------------------------------------------------------------------------------------------------------------------------------------------------------------------------------------------------------------------------------------------------------------------------------------------------------------------------------------------------------------------------------------------------------------------------------------------------------------------------------------------------------------------------------------------------------------------------------------------------------------------------------------------------------------------------------------------------------------------------------------------------------------------------------------------------------------------------------------------------------------------------------------------------------------------------------------------------------------------------------------------------------------------------------------------------------------------------------------------------------------------------------------------------------------------------------------------------------------------------------------------------------------------------------------------------------------------------------------------------------------------------------------------------------------------------------------------------------------------------------------------------------------------------------------------------------------------------------------------------------------------------------------------------------------------------------------------------------------------------------------------------------------------------------------------------------------------------------------------------------------------------------------------------------------------------------------------|-------------------------------------------------------------------------------------------------------|
| SALESTY      | SHUMATT                                                                                                                                                                                                                                                                                                                                                                                                                                                                                                                                                                                                                                                                                                                                                                                                                                                                                                                                                                                                                                                                                                                                                                                                                                                                                                                                                                                                                                                                                                                                                                                                                                                                                                                                                                                                                                                                                                                                                                                                                                                                                                                        | SHUMATT                                                                                               |
| Image        | MIT ET STALL OF STALL | A A                                                                                                   |
| Name         | Injector Orifice Plate's Front Lettering                                                                                                                                                                                                                                                                                                                                                                                                                                                                                                                                                                                                                                                                                                                                                                                                                                                                                                                                                                                                                                                                                                                                                                                                                                                                                                                                                                                                                                                                                                                                                                                                                                                                                                                                                                                                                                                                                                                                                                                                                                                                                       | Injector Orifice Plate's Side Lettering                                                               |
| Description  | Orifice plate part number: 07#                                                                                                                                                                                                                                                                                                                                                                                                                                                                                                                                                                                                                                                                                                                                                                                                                                                                                                                                                                                                                                                                                                                                                                                                                                                                                                                                                                                                                                                                                                                                                                                                                                                                                                                                                                                                                                                                                                                                                                                                                                                                                                 |                                                                                                       |
| No.          | 215 215 215 215 215 215 215 215 215 215                                                                                                                                                                                                                                                                                                                                                                                                                                                                                                                                                                                                                                                                                                                                                                                                                                                                                                                                                                                                                                                                                                                                                                                                                                                                                                                                                                                                                                                                                                                                                                                                                                                                                                                                                                                                                                                                                                                                                                                                                                                                                        | State State 25 4 State 25 25                                                                          |
| SHARATE BASE | SHUMATT                                                                                                                                                                                                                                                                                                                                                                                                                                                                                                                                                                                                                                                                                                                                                                                                                                                                                                                                                                                                                                                                                                                                                                                                                                                                                                                                                                                                                                                                                                                                                                                                                                                                                                                                                                                                                                                                                                                                                                                                                                                                                                                        | SHUMATT                                                                                               |
| Image        | 0-25mm<br>0.001mm                                                                                                                                                                                                                                                                                                                                                                                                                                                                                                                                                                                                                                                                                                                                                                                                                                                                                                                                                                                                                                                                                                                                                                                                                                                                                                                                                                                                                                                                                                                                                                                                                                                                                                                                                                                                                                                                                                                                                                                                                                                                                                              |                                                                                                       |
| Name         | Injector Orifice Plate's Thickness                                                                                                                                                                                                                                                                                                                                                                                                                                                                                                                                                                                                                                                                                                                                                                                                                                                                                                                                                                                                                                                                                                                                                                                                                                                                                                                                                                                                                                                                                                                                                                                                                                                                                                                                                                                                                                                                                                                                                                                                                                                                                             | 9-Grid Plastic Box                                                                                    |
| Description  | Injector orifice plate's thickness range: 4.02mm∽4.108mm.                                                                                                                                                                                                                                                                                                                                                                                                                                                                                                                                                                                                                                                                                                                                                                                                                                                                                                                                                                                                                                                                                                                                                                                                                                                                                                                                                                                                                                                                                                                                                                                                                                                                                                                                                                                                                                                                                                                                                                                                                                                                      | Prevent damage to the orifice plates during transportation                                            |
| No.          | 5                                                                                                                                                                                                                                                                                                                                                                                                                                                                                                                                                                                                                                                                                                                                                                                                                                                                                                                                                                                                                                                                                                                                                                                                                                                                                                                                                                                                                                                                                                                                                                                                                                                                                                                                                                                                                                                                                                                                                                                                                                                                                                                              | 6                                                                                                     |
| SHOWN'S SHOW | SHUMATT                                                                                                                                                                                                                                                                                                                                                                                                                                                                                                                                                                                                                                                                                                                                                                                                                                                                                                                                                                                                                                                                                                                                                                                                                                                                                                                                                                                                                                                                                                                                                                                                                                                                                                                                                                                                                                                                                                                                                                                                                                                                                                                        | SHUMATT SPELIN FELL                                                                                   |
| Image        | 8                                                                                                                                                                                                                                                                                                                                                                                                                                                                                                                                                                                                                                                                                                                                                                                                                                                                                                                                                                                                                                                                                                                                                                                                                                                                                                                                                                                                                                                                                                                                                                                                                                                                                                                                                                                                                                                                                                                                                                                                                                                                                                                              |                                                                                                       |
| ONDER'T ON   |                                                                                                                                                                                                                                                                                                                                                                                                                                                                                                                                                                                                                                                                                                                                                                                                                                                                                                                                                                                                                                                                                                                                                                                                                                                                                                                                                                                                                                                                                                                                                                                                                                                                                                                                                                                                                                                                                                                                                                                                                                                                                                                                |                                                                                                       |
| Name         | Neutral Injector Orifice Plate's Individual<br>Box                                                                                                                                                                                                                                                                                                                                                                                                                                                                                                                                                                                                                                                                                                                                                                                                                                                                                                                                                                                                                                                                                                                                                                                                                                                                                                                                                                                                                                                                                                                                                                                                                                                                                                                                                                                                                                                                                                                                                                                                                                                                             | Orifice Plate's 10pcs Packing Box                                                                     |
| Description  | Prevent damage to the orifice plates during transportation                                                                                                                                                                                                                                                                                                                                                                                                                                                                                                                                                                                                                                                                                                                                                                                                                                                                                                                                                                                                                                                                                                                                                                                                                                                                                                                                                                                                                                                                                                                                                                                                                                                                                                                                                                                                                                                                                                                                                                                                                                                                     | Liwei orifice plate's 10PCS plastic box to prevent damage to the orifice plates during transportation |