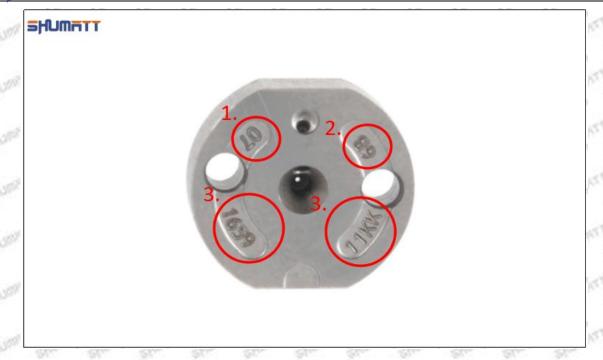

#### (2) 23670-E0090 Injector Orifice Plate 07# Part Number Common Writing

07#, 7#, 07, 7, 295040-6120, 2950406120, 2950406120