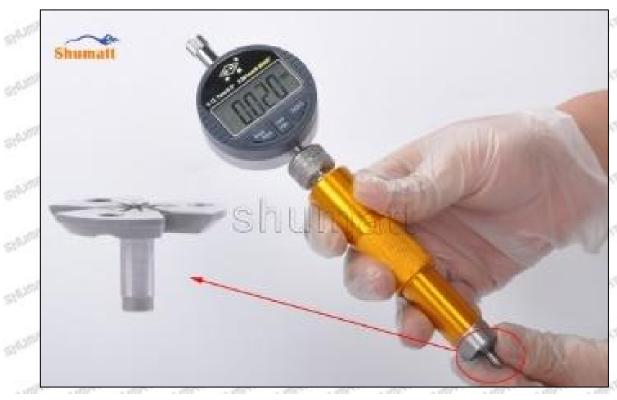

0-40 (um) microns, grin the B plane to 20-40 (um) microns. If it is higher than 20-40 (um) microns, check worn parts and replace it.



Pic No. 5

(7) Install the air clearance lift measuring tool and dial gauge in the measuring tool (CRT220) and place it at zero port for air clearance measurement, see as Pic No. 6



Pic No. 6

Mob/WhatsApp: +86 13410541523 Tel: +8675523215133 Email: ruby@shumatt.com

© 2022 Shenzhen Shumatt Technology Co., Ltd



Air clearance measurement normal range value is 45-50 (um) microns.

(8) The measurement of air clearance is in the normal range, within 45-50 (um) microns, see as Pic No. 7



Pic No. 7

▲ Notice: The air gap is the distance between plane A and plane B at the top of the armature, if the gap is not within 45-50 (um) microns, please replace it.



Mob/WhatsApp: +86 13410541523 Tel: +8675523215133 Email: ruby@shumatt.com

© 2022 Shenzhen Shumatt Technology Co., Ltd

Pic No. 8

### (9) Install lock nut, see as Pic No. 9



Pic No. 9 (10) Install the (CRT230) 3-jaw tool inside the CRT029 on the lock nut, see as Pic No.10



Mob/WhatsApp: +86 13410541523 Email: ruby@shumatt.com

© 2022 Shenzhen Shumatt Technology Co., Ltd

Tel: +8675523215133



(11) Rotate (CRT084) clockwise with a torque wrench to tighten the lock nut to 70-75Nm, see as Pic No.11



Pic No.11

(12) When installing the semi ball, it should be noted that the plane of the semi ball cannot be reversed, otherwise it may cause damage to the orifice plate, see as Pic No.12



Mob/WhatsApp: +86 13410541523 Tel: +8675523215133

Email: ruby@shumatt.com

© 2022 Shenzhen Shumat