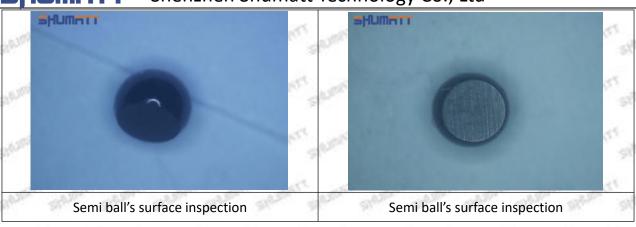

the semi ball to be not tightly sealed, which causes the fuel injection pressure cannot be established, then the fuel injector cannot work normally.

⚠ The wear on orifice plate's surface causes gap to the semi ball, which leads to large volume of oil return, in serious cases, the pressure can not be built up and nozzle will spray oil directly.

The blockage of the oil inlet hole (side hole) will cause small amount of oil return, the blockage of oil inlet side hole will cause the injector cannot build a pressure chamber, as a result, the injector cannot work normally.

(2) Magnified 500 times under the microscope, check the plane position of the semi ball, if there is any scratch, it is recommended to replace it.

Mob/WhatsApp: +86 13410541523 Tel: +8675523215133

Email: ruby@shumatt.com



## 2.2.23670-E0090 Injector Orifice Plate 07# Level of Damage Inspection

## (1) Slight Damaged



Mob/WhatsApp: +86 13410541523 Tel: +8675523215133

Email: <u>ruby@shumatt.com</u> Website: <u>www.shumatt.com</u>

### (2) Moderate Damaged



Wear marks on edge



The misalignment of the semi ball causes damage to the orifice plate when installing it



The wear of the middle oil back-flow hole causes gap between semi ball and orifice plate, and causes the orifice plate to be washed out by high-pressure oil

-

#### (3) Highly Damaged



Obvious Wear marks on edge



The misalignment of the semi ball causes damage to the orifice plate when installing it

Mob/WhatsApp: +86 13410541523

Email: <a href="mailto:ruby@shumatt.com">ruby@shumatt.com</a>

© 2022 Shenzhen Shumatt Technology Co., Lt