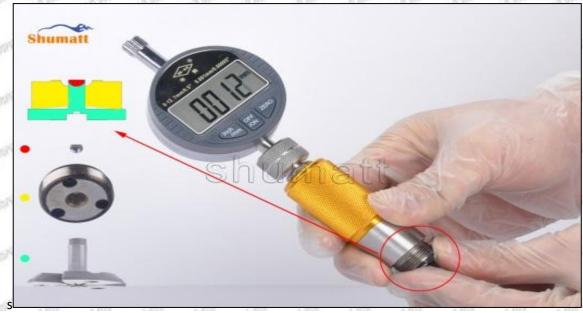

#### (2) 23670-E0090 Injector Orifice Plate 07# Customized Items

| No.          | 1                                                                                                                                                                                                                                                                                                                                                                                                                                                                                                                                                                                                                                                                                                                                                                                                                                                                                                                                                                                                                                                                                                                                                                                                                                                                                                                                                                                                                                                                                                                                                                                                                                                                                                                                                                                                                                                                                                                                                                                                                                                                                                                              | 2                                                                                                     |
|--------------|--------------------------------------------------------------------------------------------------------------------------------------------------------------------------------------------------------------------------------------------------------------------------------------------------------------------------------------------------------------------------------------------------------------------------------------------------------------------------------------------------------------------------------------------------------------------------------------------------------------------------------------------------------------------------------------------------------------------------------------------------------------------------------------------------------------------------------------------------------------------------------------------------------------------------------------------------------------------------------------------------------------------------------------------------------------------------------------------------------------------------------------------------------------------------------------------------------------------------------------------------------------------------------------------------------------------------------------------------------------------------------------------------------------------------------------------------------------------------------------------------------------------------------------------------------------------------------------------------------------------------------------------------------------------------------------------------------------------------------------------------------------------------------------------------------------------------------------------------------------------------------------------------------------------------------------------------------------------------------------------------------------------------------------------------------------------------------------------------------------------------------|-------------------------------------------------------------------------------------------------------|
| SALESTY      | SHUMATT                                                                                                                                                                                                                                                                                                                                                                                                                                                                                                                                                                                                                                                                                                                                                                                                                                                                                                                                                                                                                                                                                                                                                                                                                                                                                                                                                                                                                                                                                                                                                                                                                                                                                                                                                                                                                                                                                                                                                                                                                                                                                                                        | SHUMATT                                                                                               |
| Image        | MIT ET STALL OF STALL | A A                                                                                                   |
| Name         | Injector Orifice Plate's Front Lettering                                                                                                                                                                                                                                                                                                                                                                                                                                                                                                                                                                                                                                                                                                                                                                                                                                                                                                                                                                                                                                                                                                                                                                                                                                                                                                                                                                                                                                                                                                                                                                                                                                                                                                                                                                                                                                                                                                                                                                                                                                                                                       | Injector Orifice Plate's Side Lettering                                                               |
| Description  | Orifice plate part number: 07#                                                                                                                                                                                                                                                                                                                                                                                                                                                                                                                                                                                                                                                                                                                                                                                                                                                                                                                                                                                                                                                                                                                                                                                                                                                                                                                                                                                                                                                                                                                                                                                                                                                                                                                                                                                                                                                                                                                                                                                                                                                                                                 |                                                                                                       |
| No.          | 215 215 215 215 215 215 215 215 215 215                                                                                                                                                                                                                                                                                                                                                                                                                                                                                                                                                                                                                                                                                                                                                                                                                                                                                                                                                                                                                                                                                                                                                                                                                                                                                                                                                                                                                                                                                                                                                                                                                                                                                                                                                                                                                                                                                                                                                                                                                                                                                        | State State 25 4 State 25 25                                                                          |
| SHARATE BASE | SHUMATT                                                                                                                                                                                                                                                                                                                                                                                                                                                                                                                                                                                                                                                                                                                                                                                                                                                                                                                                                                                                                                                                                                                                                                                                                                                                                                                                                                                                                                                                                                                                                                                                                                                                                                                                                                                                                                                                                                                                                                                                                                                                                                                        | SHUMATT                                                                                               |
| Image        | 0-25mm<br>0.001mm                                                                                                                                                                                                                                                                                                                                                                                                                                                                                                                                                                                                                                                                                                                                                                                                                                                                                                                                                                                                                                                                                                                                                                                                                                                                                                                                                                                                                                                                                                                                                                                                                                                                                                                                                                                                                                                                                                                                                                                                                                                                                                              |                                                                                                       |
| Name         | Injector Orifice Plate's Thickness                                                                                                                                                                                                                                                                                                                                                                                                                                                                                                                                                                                                                                                                                                                                                                                                                                                                                                                                                                                                                                                                                                                                                                                                                                                                                                                                                                                                                                                                                                                                                                                                                                                                                                                                                                                                                                                                                                                                                                                                                                                                                             | 9-Grid Plastic Box                                                                                    |
| Description  | Injector orifice plate's thickness range: 4.02mm∽4.108mm.                                                                                                                                                                                                                                                                                                                                                                                                                                                                                                                                                                                                                                                                                                                                                                                                                                                                                                                                                                                                                                                                                                                                                                                                                                                                                                                                                                                                                                                                                                                                                                                                                                                                                                                                                                                                                                                                                                                                                                                                                                                                      | Prevent damage to the orifice plates during transportation                                            |
| No.          | 5                                                                                                                                                                                                                                                                                                                                                                                                                                                                                                                                                                                                                                                                                                                                                                                                                                                                                                                                                                                                                                                                                                                                                                                                                                                                                                                                                                                                                                                                                                                                                                                                                                                                                                                                                                                                                                                                                                                                                                                                                                                                                                                              | 6                                                                                                     |
| SHOWN'S SHOW | SHUMATT                                                                                                                                                                                                                                                                                                                                                                                                                                                                                                                                                                                                                                                                                                                                                                                                                                                                                                                                                                                                                                                                                                                                                                                                                                                                                                                                                                                                                                                                                                                                                                                                                                                                                                                                                                                                                                                                                                                                                                                                                                                                                                                        | SHUMATT SPELIN FELL                                                                                   |
| Image        | 8                                                                                                                                                                                                                                                                                                                                                                                                                                                                                                                                                                                                                                                                                                                                                                                                                                                                                                                                                                                                                                                                                                                                                                                                                                                                                                                                                                                                                                                                                                                                                                                                                                                                                                                                                                                                                                                                                                                                                                                                                                                                                                                              |                                                                                                       |
| ONDER'T ON   |                                                                                                                                                                                                                                                                                                                                                                                                                                                                                                                                                                                                                                                                                                                                                                                                                                                                                                                                                                                                                                                                                                                                                                                                                                                                                                                                                                                                                                                                                                                                                                                                                                                                                                                                                                                                                                                                                                                                                                                                                                                                                                                                |                                                                                                       |
| Name         | Neutral Injector Orifice Plate's Individual<br>Box                                                                                                                                                                                                                                                                                                                                                                                                                                                                                                                                                                                                                                                                                                                                                                                                                                                                                                                                                                                                                                                                                                                                                                                                                                                                                                                                                                                                                                                                                                                                                                                                                                                                                                                                                                                                                                                                                                                                                                                                                                                                             | Orifice Plate's 10pcs Packing Box                                                                     |
| Description  | Prevent damage to the orifice plates during transportation                                                                                                                                                                                                                                                                                                                                                                                                                                                                                                                                                                                                                                                                                                                                                                                                                                                                                                                                                                                                                                                                                                                                                                                                                                                                                                                                                                                                                                                                                                                                                                                                                                                                                                                                                                                                                                                                                                                                                                                                                                                                     | Liwei orifice plate's 10PCS plastic box to prevent damage to the orifice plates during transportation |