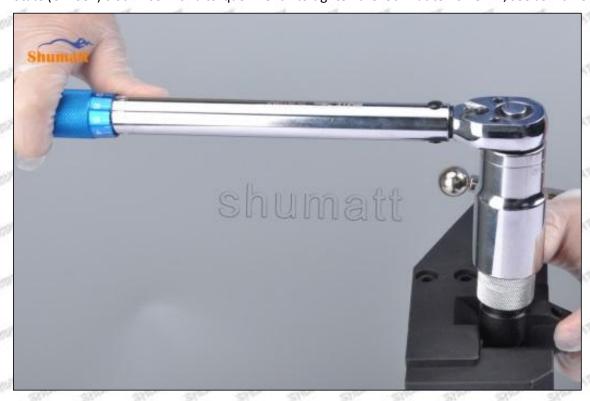

) microns.

(8) The measurement of air clearance is in the normal range, within 45-50 (um) microns, see as Pic No. 7



Pic No. 7

▲ Notice: The air gap is the distance between plane A and plane B at the top of the armature, if the gap is not within 45-50 (um) microns, please replace it.



Mob/WhatsApp: +86 13410541523 Tel: +8675523215133 Email: ruby@shumatt.com

© 2022 Shenzhen Shumatt Technology Co., Ltd

Pic No. 8

### (9) Install lock nut, see as Pic No. 9



Pic No. 9 (10) Install the (CRT230) 3-jaw tool inside the CRT029 on the lock nut, see as Pic No.10



Mob/WhatsApp: +86 13410541523 Email: ruby@shumatt.com

© 2022 Shenzhen Shumatt Technology Co., Ltd

Tel: +8675523215133



(11) Rotate (CRT084) clockwise with a torque wrench to tighten the lock nut to 70-75Nm, see as Pic No.11



Pic No.11

(12) When installing the semi ball, it should be noted that the plane of the semi ball cannot be reversed, otherwise it may cause damage to the orifice plate, see as Pic No.12



Mob/WhatsApp: +86 13410541523 Tel: +8675523215133

Email: ruby@shumatt.com

© 2022 Shenzhen Shumatt Technology Co., Ltd

Pic No.12

(13) place the semi ball on the armature, Pic No.13



Pic No.13

(14) Put the armature with semi ball into the lock nut (Make sure that the armature buffer stroke and armature air clearance lift are within the normal range), see as Pic No.14



Mob/WhatsApp: +86 13410541523 Tel: +8675523215133

Email: ruby@shumatt.com

© 2022 Shenzhen Shumatt Technology Co., Ltd

Pic No.14

(15) Measure the thickness of the armature lift adjustment gasket, see as Pic No.15



Pic No.15