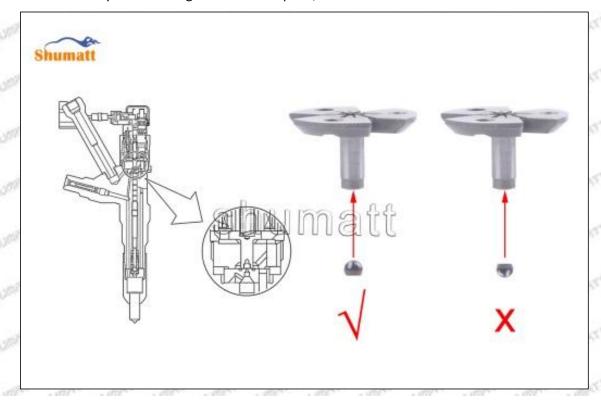

lane B at the top of the armature, if the gap is not within 45-50 (um) microns, please replace it.



Mob/WhatsApp: +86 13410541523 Tel: +8675523215133 Email: ruby@shumatt.com

© 2022 Shenzhen Shumatt Technology Co., Ltd

Pic No. 8

### (9) Install lock nut, see as Pic No. 9



Pic No. 9 (10) Install the (CRT230) 3-jaw tool inside the CRT029 on the lock nut, see as Pic No.10



Mob/WhatsApp: +86 13410541523 Email: ruby@shumatt.com

© 2022 Shenzhen Shumatt Technology Co., Ltd

Tel: +8675523215133



(11) Rotate (CRT084) clockwise with a torque wrench to tighten the lock nut to 70-75Nm, see as Pic No.11



Pic No.11

(12) When installing the semi ball, it should be noted that the plane of the semi ball cannot be reversed, otherwise it may cause damage to the orifice plate, see as Pic No.12



Mob/WhatsApp: +86 13410541523 Tel: +8675523215133

Email: ruby@shumatt.com

© 2022 Shenzhen Shumatt Technology Co., Ltd

Pic No.12

(13) place the semi ball on the armature, Pic No.13



Pic No.13

(14) Put the armature with semi ball into the lock nut (Make sure that the armature buffer stroke and armature air clearance lift are within the normal range), see as Pic No.14



Mob/WhatsApp: +86 13410541523 Tel: +8675523215133

Email: ruby@shumatt.com

© 2022 Shenzhen Shumatt Technology Co., Ltd

Pic No.14

(15) Measure the thickness of the armature lift adjustment gasket, see as Pic No.15



Pic No.15

(16) Put the armature lift adjustment gasket into the solenoid valve, see as Pic No.16



Pic No.16

Mob/WhatsApp: +86 13410541523

Email: ruby@shumatt.com

© 2022 Shenzhen Shumatt Technolog