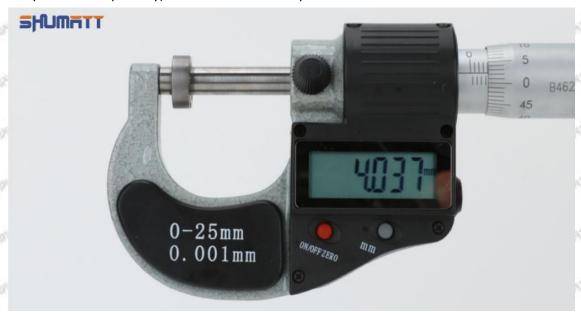

#### (2) 23670-E0090 Injector Orifice Plate 07# Customized Items

| No.          | 1                                                                                                                                                                                                                                                                                                                                                                                                                                                                                                                                                                                                                                                                                                                                                                                                                                                                                                                                                                                                                                                                                                                                                                                                                                                                                                                                                                                                                                                                                                                                                                                                                                                                                                                                                                                                                                                                                                                                                                                                                                                                                                                              | 2                                                                                                     |
|--------------|--------------------------------------------------------------------------------------------------------------------------------------------------------------------------------------------------------------------------------------------------------------------------------------------------------------------------------------------------------------------------------------------------------------------------------------------------------------------------------------------------------------------------------------------------------------------------------------------------------------------------------------------------------------------------------------------------------------------------------------------------------------------------------------------------------------------------------------------------------------------------------------------------------------------------------------------------------------------------------------------------------------------------------------------------------------------------------------------------------------------------------------------------------------------------------------------------------------------------------------------------------------------------------------------------------------------------------------------------------------------------------------------------------------------------------------------------------------------------------------------------------------------------------------------------------------------------------------------------------------------------------------------------------------------------------------------------------------------------------------------------------------------------------------------------------------------------------------------------------------------------------------------------------------------------------------------------------------------------------------------------------------------------------------------------------------------------------------------------------------------------------|-------------------------------------------------------------------------------------------------------|
| SALESTY      | SHUMATT                                                                                                                                                                                                                                                                                                                                                                                                                                                                                                                                                                                                                                                                                                                                                                                                                                                                                                                                                                                                                                                                                                                                                                                                                                                                                                                                                                                                                                                                                                                                                                                                                                                                                                                                                                                                                                                                                                                                                                                                                                                                                                                        | SHUMATT                                                                                               |
| Image        | MIT ET STALL OF STALL | A A                                                                                                   |
| Name         | Injector Orifice Plate's Front Lettering                                                                                                                                                                                                                                                                                                                                                                                                                                                                                                                                                                                                                                                                                                                                                                                                                                                                                                                                                                                                                                                                                                                                                                                                                                                                                                                                                                                                                                                                                                                                                                                                                                                                                                                                                                                                                                                                                                                                                                                                                                                                                       | Injector Orifice Plate's Side Lettering                                                               |
| Description  | Orifice plate part number: 07#                                                                                                                                                                                                                                                                                                                                                                                                                                                                                                                                                                                                                                                                                                                                                                                                                                                                                                                                                                                                                                                                                                                                                                                                                                                                                                                                                                                                                                                                                                                                                                                                                                                                                                                                                                                                                                                                                                                                                                                                                                                                                                 |                                                                                                       |
| No.          | 215 215 215 215 215 215 215 215 215 215                                                                                                                                                                                                                                                                                                                                                                                                                                                                                                                                                                                                                                                                                                                                                                                                                                                                                                                                                                                                                                                                                                                                                                                                                                                                                                                                                                                                                                                                                                                                                                                                                                                                                                                                                                                                                                                                                                                                                                                                                                                                                        | State State 25 4 State 25 25                                                                          |
| SHARATE BASE | SHUMATT                                                                                                                                                                                                                                                                                                                                                                                                                                                                                                                                                                                                                                                                                                                                                                                                                                                                                                                                                                                                                                                                                                                                                                                                                                                                                                                                                                                                                                                                                                                                                                                                                                                                                                                                                                                                                                                                                                                                                                                                                                                                                                                        | SHUMATT                                                                                               |
| Image        | 0-25mm<br>0.001mm                                                                                                                                                                                                                                                                                                                                                                                                                                                                                                                                                                                                                                                                                                                                                                                                                                                                                                                                                                                                                                                                                                                                                                                                                                                                                                                                                                                                                                                                                                                                                                                                                                                                                                                                                                                                                                                                                                                                                                                                                                                                                                              |                                                                                                       |
| Name         | Injector Orifice Plate's Thickness                                                                                                                                                                                                                                                                                                                                                                                                                                                                                                                                                                                                                                                                                                                                                                                                                                                                                                                                                                                                                                                                                                                                                                                                                                                                                                                                                                                                                                                                                                                                                                                                                                                                                                                                                                                                                                                                                                                                                                                                                                                                                             | 9-Grid Plastic Box                                                                                    |
| Description  | Injector orifice plate's thickness range: 4.02mm∽4.108mm.                                                                                                                                                                                                                                                                                                                                                                                                                                                                                                                                                                                                                                                                                                                                                                                                                                                                                                                                                                                                                                                                                                                                                                                                                                                                                                                                                                                                                                                                                                                                                                                                                                                                                                                                                                                                                                                                                                                                                                                                                                                                      | Prevent damage to the orifice plates during transportation                                            |
| No.          | 5                                                                                                                                                                                                                                                                                                                                                                                                                                                                                                                                                                                                                                                                                                                                                                                                                                                                                                                                                                                                                                                                                                                                                                                                                                                                                                                                                                                                                                                                                                                                                                                                                                                                                                                                                                                                                                                                                                                                                                                                                                                                                                                              | 6                                                                                                     |
| SHOWN'S SHOW | SHUMATT                                                                                                                                                                                                                                                                                                                                                                                                                                                                                                                                                                                                                                                                                                                                                                                                                                                                                                                                                                                                                                                                                                                                                                                                                                                                                                                                                                                                                                                                                                                                                                                                                                                                                                                                                                                                                                                                                                                                                                                                                                                                                                                        | SHUMATT SPELIN FELL                                                                                   |
| Image        | 8                                                                                                                                                                                                                                                                                                                                                                                                                                                                                                                                                                                                                                                                                                                                                                                                                                                                                                                                                                                                                                                                                                                                                                                                                                                                                                                                                                                                                                                                                                                                                                                                                                                                                                                                                                                                                                                                                                                                                                                                                                                                                                                              |                                                                                                       |
| ONDER'T ON   |                                                                                                                                                                                                                                                                                                                                                                                                                                                                                                                                                                                                                                                                                                                                                                                                                                                                                                                                                                                                                                                                                                                                                                                                                                                                                                                                                                                                                                                                                                                                                                                                                                                                                                                                                                                                                                                                                                                                                                                                                                                                                                                                |                                                                                                       |
| Name         | Neutral Injector Orifice Plate's Individual<br>Box                                                                                                                                                                                                                                                                                                                                                                                                                                                                                                                                                                                                                                                                                                                                                                                                                                                                                                                                                                                                                                                                                                                                                                                                                                                                                                                                                                                                                                                                                                                                                                                                                                                                                                                                                                                                                                                                                                                                                                                                                                                                             | Orifice Plate's 10pcs Packing Box                                                                     |
| Description  | Prevent damage to the orifice plates during transportation                                                                                                                                                                                                                                                                                                                                                                                                                                                                                                                                                                                                                                                                                                                                                                                                                                                                                                                                                                                                                                                                                                                                                                                                                                                                                                                                                                                                                                                                                                                                                                                                                                                                                                                                                                                                                                                                                                                                                                                                                                                                     | Liwei orifice plate's 10PCS plastic box to prevent damage to the orifice plates during transportation |