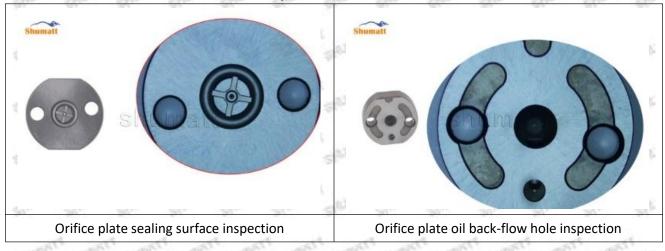

#### (1) 23670-E0090 Injector Orifice Plate 07# Testing

All 23670-E0090 injector orifice plate 07# parts are subjected to A-hole flow test, Z-hole flow test, precision test, high temperature test, low temperature test, pressure test, leakage test, durability test, and various working condition tests.