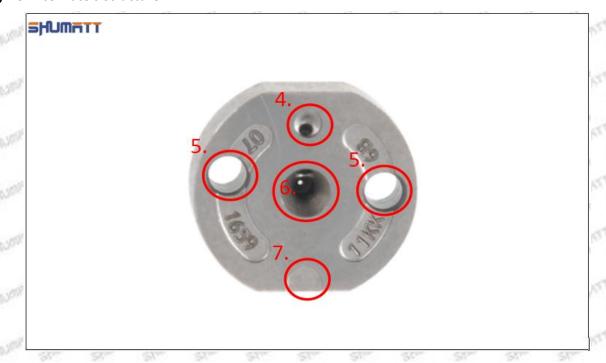

#### (2) 23670-E0090 Injector Orifice Plate 07# Part Number Common Writing

07#, 7#, 07, 7, 295040-6120, 2950406120, 2950406120