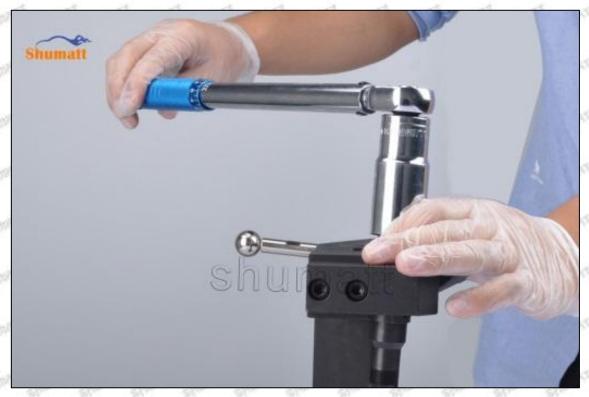

#### (1) 23670-E0090 Injector Orifice Plate 07# Testing

All 23670-E0090 injector orifice plate 07# parts are subjected to A-hole flow test, Z-hole flow test, precision test, high temperature test, low temperature test, pressure test, leakage test, durability test, and various working condition tests.

#### (2) 23670-E0090 Injector Orifice Plate 07# Inspection

The factory inspection of 23670-E0090 injector orifice plate 07# is undergone three inspections - full inspection, random inspection, and batch inspection. Different brands of test benches are used to test 23670-E0090 injector orifice plate 07# for a total of no less than three times for factory inspection, and