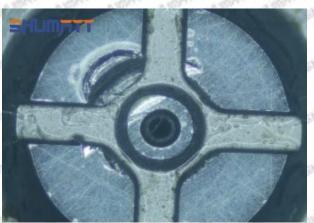

#### (1) 23670-E0090 Injector Orifice Plate 07# Testing

All 23670-E0090 injector orifice plate 07# parts are subjected to A-hole flow test, Z-hole flow test, precision test, high temperature test, low temperature test, pressure test, leakage test, durability test, and various working condition tests.

#### (2) 23670-E0090 Injector Orifice Plate 07# Inspection

The factory inspection of 23670-E0090 injector orifice plate 07# is undergone three inspections - full inspection, random inspection, and batch inspection. Different brands of test benches are used to test 23670-E0090 injector orifice plate 07# for a total of no less than three times for factory inspection, and