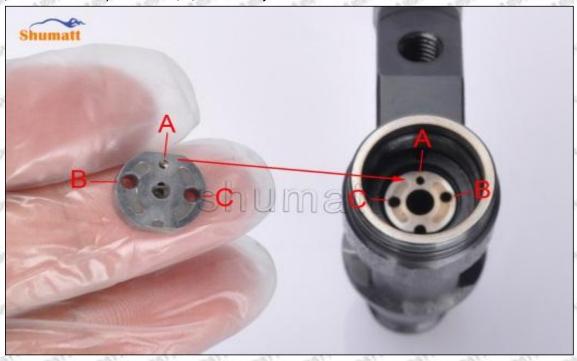

# 23670-E0090 Injector Orifice Plate 07# Technical File

SKU1 G1Z11000000007

SKU2 G1L320000007DZ

SKU3 G1L32950400700

SKU4 G1N12950400700

SKU5 G1Z172950400700