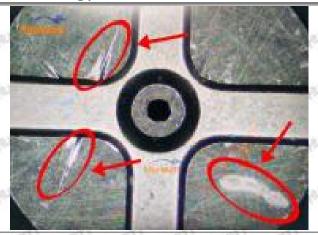

specified in the vehicle engine maintenance manual.

#### 1.11.23670-E0090 Injector Orifice Plate 07# Manufacturer

Manufacturer: Shenzhen Shumatt Technology Co., Ltd

#### 2. 23670-E0090 Injector Orifice Plate 07# Technical Support

#### 2.1.23670-E0090 Injector Orifice Plate 07# Inspection and Semi Ball Inspection

(1) Magnify 500 times under the microscope to check whether there is indentation on the sealing surface and the oil outlet hole of the orifice plate, check whether there is wear, scratch, damage, rust, depression, semicircle in the center hole of the orifice plate.



Mob/WhatsApp: +86 13410541523 Tel: +8675523215133

Email: <u>ruby@shumatt.com</u> Website: <u>www.shumatt.com</u>

# SHUMATT

# Shenzhen Shumatt Technology Co., Ltd



Orifice plate center deviation inspection



There is indentation on the side, the orifice plate needs to be replaced



There is indentation in the middle oil back-flow hole, the orifice plate needs to be replaced



The middle oil back-flow hole is semicircular, the orifice plate needs to be replaced

Website: www.shumatt.com

⚠ The blockage of the oil back-flow hole will cause small volume of the oil return, and the oil will not be injected.

⚠ When oil back-flow hole becomes larger, it causes the semi ball to be not tightly sealed, which causes the fuel injection pressure cannot be established, then the fuel injector cannot work normally.

⚠ The wear on orifice plate's surface causes gap to the semi ball, which leads to large volume of oil return, in serious cases, the pressure can not be built up and nozzle will spray oil dire