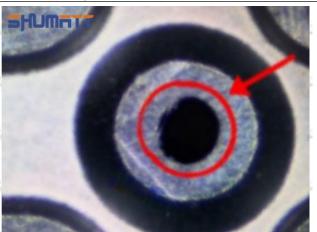

2. 23670-E0090 Injector Orifice Plate 07# Technical Support

#### 2.1.23670-E0090 Injector Orifice Plate 07# Inspection and Semi Ball Inspection

(1) Magnify 500 times under the microscope to check whether there is indentation on the sealing surface and the oil outlet hole of the orifice plate, check whether there is wear, scratch, damage, rust, depression, semicircle in the center hole of the orifice plate.



Mob/WhatsApp: +86 13410541523 Tel: +8675523215133

Email: <u>ruby@shumatt.com</u> Website: <u>www.shumatt.com</u>

# SHUMATT

# Shenzhen Shumatt Technology Co., Ltd



Orifice plate center deviation inspection



There is indentation on the side, the orifice plate needs to be replaced



There is indentation in the middle oil back-flow hole, the orifice plate needs to be replaced



The middle oil back-flow hole is semicircular, the orifice plate needs to be replaced

Website: www.shumatt.com

⚠ The blockage of the oil back-flow hole will cause small volume of the oil return, and the oil will not be injected.

⚠ When oil back-flow hole becomes larger, it causes the semi ball to be not tightly sealed, which causes the fuel injection pressure cannot be established, then the fuel injector cannot work normally.

⚠ The wear on orifice plate's surface causes gap to the semi ball, which leads to large volume of oil return, in serious cases, the pressure can not be built up and nozzle will spray oil directly.

The blockage of the oil inlet hole (side hole) will cause small amount of oil return, the blockage of oil inlet side hole will cause the injector cannot build a press