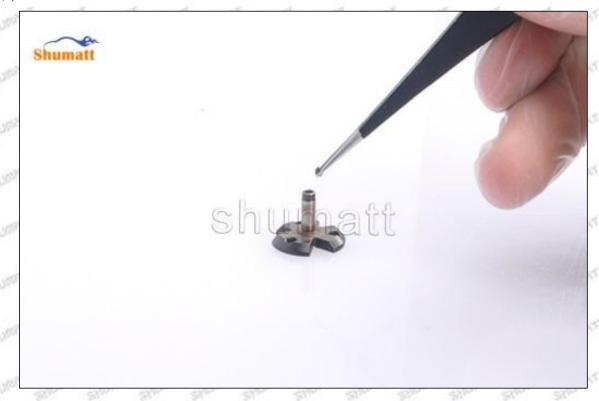

#### (2) 23670-E0090 Injector Orifice Plate 07# Inspection

The factory inspection of 23670-E0090 injector orifice plate 07# is undergone three inspections - full inspection, random inspection, and batch inspection. Different brands of test benches are used to test 23670-E0090 injector orifice plate 07# for a total of no less than three times for factory inspection, and

Mob/WhatsApp: +86 13410541523 Tel: +8675523215133

Email: ruby@shumatt.com Website: www.shumatt.com

23670-E0090 injector orifice plate 07# installation testing environment are progressed in dust-free workshop.