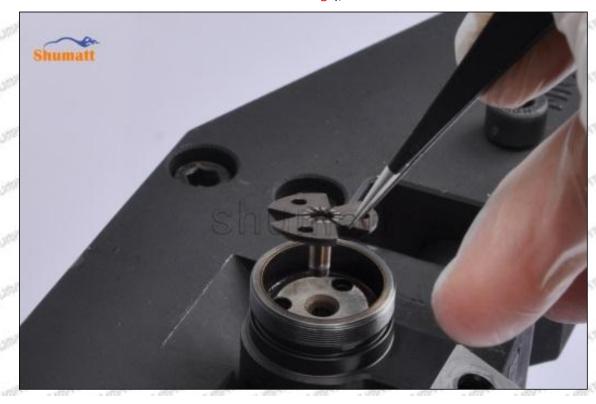

#### (2) 23670-E0090 Injector Orifice Plate 07# Inspection

The factory inspection of 23670-E0090 injector orifice plate 07# is undergone three inspections - full inspection, random inspection, and batch inspection. Different brands of test benches are used to test 23670-E0090 injector orifice plate 07# for a total of no less than three times for factory inspection, and

Mob/WhatsApp: +86 13410541523 Tel: +8675523215133

Email: ruby@shumatt.com Website: www.shumatt.com

23670-E0090 injector orifice plate 07# installation testing environment are progressed in dust-free workshop.