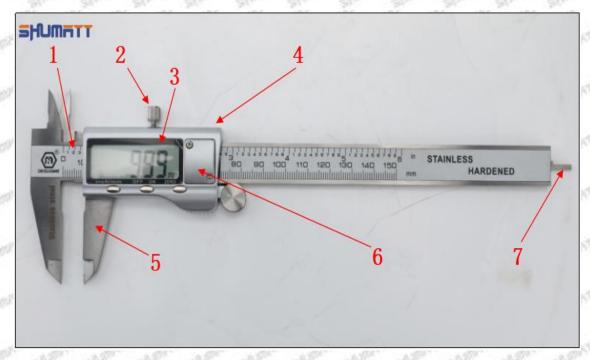

#### (2) 23670-E0090 Injector Orifice Plate 07# Customized Items

| No.          | 1                                                                                                                                                                                                                                                                                                                                                                                                                                                                                                                                                                                                                                                                                                                                                                                                                                                                                                                                                                                                                                                                                                                                                                                                                                                                                                                                                                                                                                                                                                                                                                                                                                                                                                                                                                                                                                                                                                                                                                                                                                                                                                                              | 2                                                                                                     |
|--------------|--------------------------------------------------------------------------------------------------------------------------------------------------------------------------------------------------------------------------------------------------------------------------------------------------------------------------------------------------------------------------------------------------------------------------------------------------------------------------------------------------------------------------------------------------------------------------------------------------------------------------------------------------------------------------------------------------------------------------------------------------------------------------------------------------------------------------------------------------------------------------------------------------------------------------------------------------------------------------------------------------------------------------------------------------------------------------------------------------------------------------------------------------------------------------------------------------------------------------------------------------------------------------------------------------------------------------------------------------------------------------------------------------------------------------------------------------------------------------------------------------------------------------------------------------------------------------------------------------------------------------------------------------------------------------------------------------------------------------------------------------------------------------------------------------------------------------------------------------------------------------------------------------------------------------------------------------------------------------------------------------------------------------------------------------------------------------------------------------------------------------------|-------------------------------------------------------------------------------------------------------|
| SALESTY      | SHUMATT                                                                                                                                                                                                                                                                                                                                                                                                                                                                                                                                                                                                                                                                                                                                                                                                                                                                                                                                                                                                                                                                                                                                                                                                                                                                                                                                                                                                                                                                                                                                                                                                                                                                                                                                                                                                                                                                                                                                                                                                                                                                                                                        | SHUMATT                                                                                               |
| Image        | MIT ET STALL OF STALL | A A                                                                                                   |
| Name         | Injector Orifice Plate's Front Lettering                                                                                                                                                                                                                                                                                                                                                                                                                                                                                                                                                                                                                                                                                                                                                                                                                                                                                                                                                                                                                                                                                                                                                                                                                                                                                                                                                                                                                                                                                                                                                                                                                                                                                                                                                                                                                                                                                                                                                                                                                                                                                       | Injector Orifice Plate's Side Lettering                                                               |
| Description  | Orifice plate part number: 07#                                                                                                                                                                                                                                                                                                                                                                                                                                                                                                                                                                                                                                                                                                                                                                                                                                                                                                                                                                                                                                                                                                                                                                                                                                                                                                                                                                                                                                                                                                                                                                                                                                                                                                                                                                                                                                                                                                                                                                                                                                                                                                 |                                                                                                       |
| No.          | 215 215 215 215 215 215 215 215 215 215                                                                                                                                                                                                                                                                                                                                                                                                                                                                                                                                                                                                                                                                                                                                                                                                                                                                                                                                                                                                                                                                                                                                                                                                                                                                                                                                                                                                                                                                                                                                                                                                                                                                                                                                                                                                                                                                                                                                                                                                                                                                                        | State State 25 4 State 25 25                                                                          |
| SHARATE BASE | SHUMATT                                                                                                                                                                                                                                                                                                                                                                                                                                                                                                                                                                                                                                                                                                                                                                                                                                                                                                                                                                                                                                                                                                                                                                                                                                                                                                                                                                                                                                                                                                                                                                                                                                                                                                                                                                                                                                                                                                                                                                                                                                                                                                                        | SHUMATT                                                                                               |
| Image        | 0-25mm<br>0.001mm                                                                                                                                                                                                                                                                                                                                                                                                                                                                                                                                                                                                                                                                                                                                                                                                                                                                                                                                                                                                                                                                                                                                                                                                                                                                                                                                                                                                                                                                                                                                                                                                                                                                                                                                                                                                                                                                                                                                                                                                                                                                                                              |                                                                                                       |
| Name         | Injector Orifice Plate's Thickness                                                                                                                                                                                                                                                                                                                                                                                                                                                                                                                                                                                                                                                                                                                                                                                                                                                                                                                                                                                                                                                                                                                                                                                                                                                                                                                                                                                                                                                                                                                                                                                                                                                                                                                                                                                                                                                                                                                                                                                                                                                                                             | 9-Grid Plastic Box                                                                                    |
| Description  | Injector orifice plate's thickness range: 4.02mm∽4.108mm.                                                                                                                                                                                                                                                                                                                                                                                                                                                                                                                                                                                                                                                                                                                                                                                                                                                                                                                                                                                                                                                                                                                                                                                                                                                                                                                                                                                                                                                                                                                                                                                                                                                                                                                                                                                                                                                                                                                                                                                                                                                                      | Prevent damage to the orifice plates during transportation                                            |
| No.          | 5                                                                                                                                                                                                                                                                                                                                                                                                                                                                                                                                                                                                                                                                                                                                                                                                                                                                                                                                                                                                                                                                                                                                                                                                                                                                                                                                                                                                                                                                                                                                                                                                                                                                                                                                                                                                                                                                                                                                                                                                                                                                                                                              | 6                                                                                                     |
| SHOWN'S SHOW | SHUMATT                                                                                                                                                                                                                                                                                                                                                                                                                                                                                                                                                                                                                                                                                                                                                                                                                                                                                                                                                                                                                                                                                                                                                                                                                                                                                                                                                                                                                                                                                                                                                                                                                                                                                                                                                                                                                                                                                                                                                                                                                                                                                                                        | SHUMATT SPELIN FELL                                                                                   |
| Image        | 8                                                                                                                                                                                                                                                                                                                                                                                                                                                                                                                                                                                                                                                                                                                                                                                                                                                                                                                                                                                                                                                                                                                                                                                                                                                                                                                                                                                                                                                                                                                                                                                                                                                                                                                                                                                                                                                                                                                                                                                                                                                                                                                              |                                                                                                       |
| ONDER'T ON   |                                                                                                                                                                                                                                                                                                                                                                                                                                                                                                                                                                                                                                                                                                                                                                                                                                                                                                                                                                                                                                                                                                                                                                                                                                                                                                                                                                                                                                                                                                                                                                                                                                                                                                                                                                                                                                                                                                                                                                                                                                                                                                                                |                                                                                                       |
| Name         | Neutral Injector Orifice Plate's Individual<br>Box                                                                                                                                                                                                                                                                                                                                                                                                                                                                                                                                                                                                                                                                                                                                                                                                                                                                                                                                                                                                                                                                                                                                                                                                                                                                                                                                                                                                                                                                                                                                                                                                                                                                                                                                                                                                                                                                                                                                                                                                                                                                             | Orifice Plate's 10pcs Packing Box                                                                     |
| Description  | Prevent damage to the orifice plates during transportation                                                                                                                                                                                                                                                                                                                                                                                                                                                                                                                                                                                                                                                                                                                                                                                                                                                                                                                                                                                                                                                                                                                                                                                                                                                                                                                                                                                                                                                                                                                                                                                                                                                                                                                                                                                                                                                                                                                                                                                                                                                                     | Liwei orifice plate's 10PCS plastic box to prevent damage to the orifice plates during transportation |