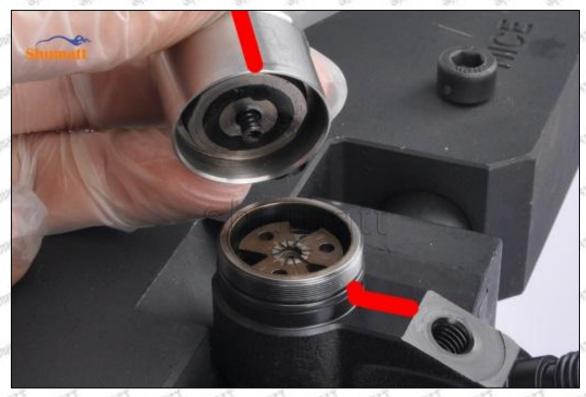

#### (1) 23670-E0090 Injector Orifice Plate 07# Testing

All 23670-E0090 injector orifice plate 07# parts are subjected to A-hole flow test, Z-hole flow test, precision test, high temperature test, low temperature test, pressure test, leakage test, durability test, and various working condition tests.

#### (2) 23670-E0090 Injector Orifice Plate 07# Inspection

The factory inspection of 23670-E0090 injector orifice plate 07# is undergone three inspections - full inspection, random inspection, and batch inspection. Different brands of test benches are used to test 23670-E0090 injector orifice plate 07# for a total of no less than three times for factory inspection, and