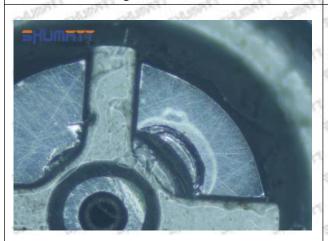

#### (1) 23670-E0090 Injector Orifice Plate 07# Testing

All 23670-E0090 injector orifice plate 07# parts are subjected to A-hole flow test, Z-hole flow test, precision test, high temperature test, low temperature test, pressure test, leakage test, durability test, and various working condition tests.

#### (2) 23670-E0090 Injector Orifice Plate 07# Inspection

The factory inspection of 23670-E0090 injector orifice plate 07# is undergone three inspections - full inspection, random inspection, and batch inspection. Different brands of test benches are used to test 23670-E0090 injector orifice plate 07# for a total of no less than three times for factory inspection, and