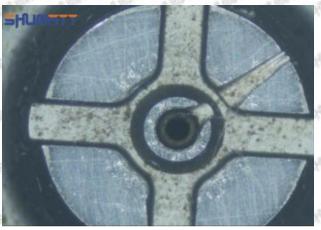

#### (1) 23670-E0090 Injector Orifice Plate 07# Testing

All 23670-E0090 injector orifice plate 07# parts are subjected to A-hole flow test, Z-hole flow test, precision test, high temperature test, low temperature test, pressure test, leakage test, durability test, and various working condition tests.

#### (2) 23670-E0090 Injector Orifice Plate 07# Inspection

The factory inspection of 23670-E0090 injector orifice plate 07# is undergone three inspections - full inspection, random inspection, and batch inspection. Different brands of test benches are used to test 23670-E0090 injector orifice plate 07# for a total of no less than three times for factory inspection, and