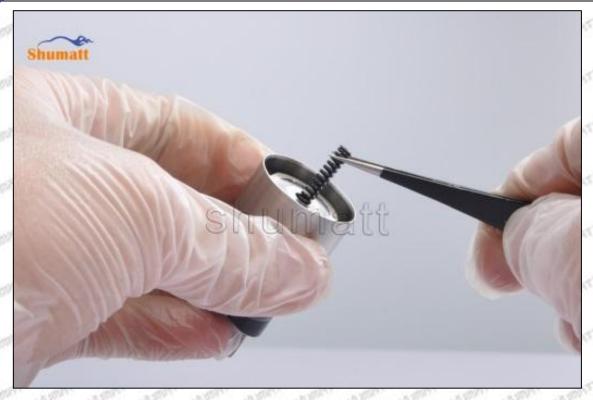

#### (1) 23670-E0090 Injector Orifice Plate 07# Testing

All 23670-E0090 injector orifice plate 07# parts are subjected to A-hole flow test, Z-hole flow test, precision test, high temperature test, low temperature test, pressure test, leakage test, durability test, and various working condition tests.

#### (2) 23670-E0090 Injector Orifice Plate 07# Inspection

The factory inspection of 23670-E0090 injector orifice plate 07# is undergone three inspections - full inspection, random inspection, and batch inspection. Different brands of test benches are used to test 23670-E0090 injector orifice plate 07# for a total of no less than three times for factory inspection, and