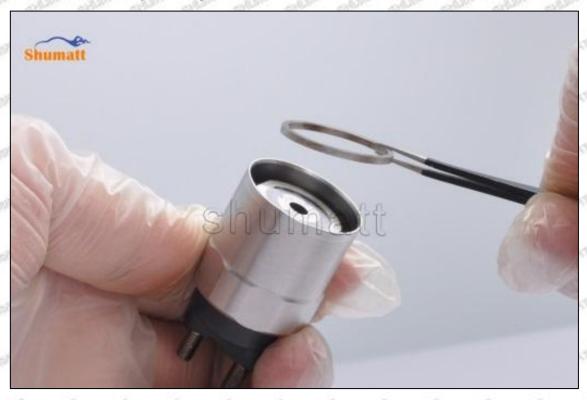

#### (2) 23670-E0090 Injector Orifice Plate 07# Customized Items

| No.          | 1                                                                                                                                                                                                                                                                                                                                                                                                                                                                                                                                                                                                                                                                                                                                                                                                                                                                                                                                                                                                                                                                                                                                                                                                                                                                                                                                                                                                                                                                                                                                                                                                                                                                                                                                                                                                                                                                                                                                                                                                                                                                                                                              | 2                                                                                                     |
|--------------|--------------------------------------------------------------------------------------------------------------------------------------------------------------------------------------------------------------------------------------------------------------------------------------------------------------------------------------------------------------------------------------------------------------------------------------------------------------------------------------------------------------------------------------------------------------------------------------------------------------------------------------------------------------------------------------------------------------------------------------------------------------------------------------------------------------------------------------------------------------------------------------------------------------------------------------------------------------------------------------------------------------------------------------------------------------------------------------------------------------------------------------------------------------------------------------------------------------------------------------------------------------------------------------------------------------------------------------------------------------------------------------------------------------------------------------------------------------------------------------------------------------------------------------------------------------------------------------------------------------------------------------------------------------------------------------------------------------------------------------------------------------------------------------------------------------------------------------------------------------------------------------------------------------------------------------------------------------------------------------------------------------------------------------------------------------------------------------------------------------------------------|-------------------------------------------------------------------------------------------------------|
| SALESTY      | SHUMATT                                                                                                                                                                                                                                                                                                                                                                                                                                                                                                                                                                                                                                                                                                                                                                                                                                                                                                                                                                                                                                                                                                                                                                                                                                                                                                                                                                                                                                                                                                                                                                                                                                                                                                                                                                                                                                                                                                                                                                                                                                                                                                                        | SHUMATT                                                                                               |
| Image        | MIT ET STALL OF STALL | A A                                                                                                   |
| Name         | Injector Orifice Plate's Front Lettering                                                                                                                                                                                                                                                                                                                                                                                                                                                                                                                                                                                                                                                                                                                                                                                                                                                                                                                                                                                                                                                                                                                                                                                                                                                                                                                                                                                                                                                                                                                                                                                                                                                                                                                                                                                                                                                                                                                                                                                                                                                                                       | Injector Orifice Plate's Side Lettering                                                               |
| Description  | Orifice plate part number: 07#                                                                                                                                                                                                                                                                                                                                                                                                                                                                                                                                                                                                                                                                                                                                                                                                                                                                                                                                                                                                                                                                                                                                                                                                                                                                                                                                                                                                                                                                                                                                                                                                                                                                                                                                                                                                                                                                                                                                                                                                                                                                                                 |                                                                                                       |
| No.          | 215 215 215 215 215 215 215 215 215 215                                                                                                                                                                                                                                                                                                                                                                                                                                                                                                                                                                                                                                                                                                                                                                                                                                                                                                                                                                                                                                                                                                                                                                                                                                                                                                                                                                                                                                                                                                                                                                                                                                                                                                                                                                                                                                                                                                                                                                                                                                                                                        | State State 25 4 State 25 25                                                                          |
| SHARATE BASE | SHUMATT                                                                                                                                                                                                                                                                                                                                                                                                                                                                                                                                                                                                                                                                                                                                                                                                                                                                                                                                                                                                                                                                                                                                                                                                                                                                                                                                                                                                                                                                                                                                                                                                                                                                                                                                                                                                                                                                                                                                                                                                                                                                                                                        | SHUMATT                                                                                               |
| Image        | 0-25mm<br>0.001mm                                                                                                                                                                                                                                                                                                                                                                                                                                                                                                                                                                                                                                                                                                                                                                                                                                                                                                                                                                                                                                                                                                                                                                                                                                                                                                                                                                                                                                                                                                                                                                                                                                                                                                                                                                                                                                                                                                                                                                                                                                                                                                              |                                                                                                       |
| Name         | Injector Orifice Plate's Thickness                                                                                                                                                                                                                                                                                                                                                                                                                                                                                                                                                                                                                                                                                                                                                                                                                                                                                                                                                                                                                                                                                                                                                                                                                                                                                                                                                                                                                                                                                                                                                                                                                                                                                                                                                                                                                                                                                                                                                                                                                                                                                             | 9-Grid Plastic Box                                                                                    |
| Description  | Injector orifice plate's thickness range: 4.02mm∽4.108mm.                                                                                                                                                                                                                                                                                                                                                                                                                                                                                                                                                                                                                                                                                                                                                                                                                                                                                                                                                                                                                                                                                                                                                                                                                                                                                                                                                                                                                                                                                                                                                                                                                                                                                                                                                                                                                                                                                                                                                                                                                                                                      | Prevent damage to the orifice plates during transportation                                            |
| No.          | 5                                                                                                                                                                                                                                                                                                                                                                                                                                                                                                                                                                                                                                                                                                                                                                                                                                                                                                                                                                                                                                                                                                                                                                                                                                                                                                                                                                                                                                                                                                                                                                                                                                                                                                                                                                                                                                                                                                                                                                                                                                                                                                                              | 6                                                                                                     |
| SHOWN'S SHOW | SHUMATT                                                                                                                                                                                                                                                                                                                                                                                                                                                                                                                                                                                                                                                                                                                                                                                                                                                                                                                                                                                                                                                                                                                                                                                                                                                                                                                                                                                                                                                                                                                                                                                                                                                                                                                                                                                                                                                                                                                                                                                                                                                                                                                        | SHUMATT SPELIN FELL                                                                                   |
| Image        | 8                                                                                                                                                                                                                                                                                                                                                                                                                                                                                                                                                                                                                                                                                                                                                                                                                                                                                                                                                                                                                                                                                                                                                                                                                                                                                                                                                                                                                                                                                                                                                                                                                                                                                                                                                                                                                                                                                                                                                                                                                                                                                                                              |                                                                                                       |
| ONDER'T ON   |                                                                                                                                                                                                                                                                                                                                                                                                                                                                                                                                                                                                                                                                                                                                                                                                                                                                                                                                                                                                                                                                                                                                                                                                                                                                                                                                                                                                                                                                                                                                                                                                                                                                                                                                                                                                                                                                                                                                                                                                                                                                                                                                |                                                                                                       |
| Name         | Neutral Injector Orifice Plate's Individual<br>Box                                                                                                                                                                                                                                                                                                                                                                                                                                                                                                                                                                                                                                                                                                                                                                                                                                                                                                                                                                                                                                                                                                                                                                                                                                                                                                                                                                                                                                                                                                                                                                                                                                                                                                                                                                                                                                                                                                                                                                                                                                                                             | Orifice Plate's 10pcs Packing Box                                                                     |
| Description  | Prevent damage to the orifice plates during transportation                                                                                                                                                                                                                                                                                                                                                                                                                                                                                                                                                                                                                                                                                                                                                                                                                                                                                                                                                                                                                                                                                                                                                                                                                                                                                                                                                                                                                                                                                                                                                                                                                                                                                                                                                                                                                                                                                                                                                                                                                                                                     | Liwei orifice plate's 10PCS plastic box to prevent damage to the orifice plates during transportation |