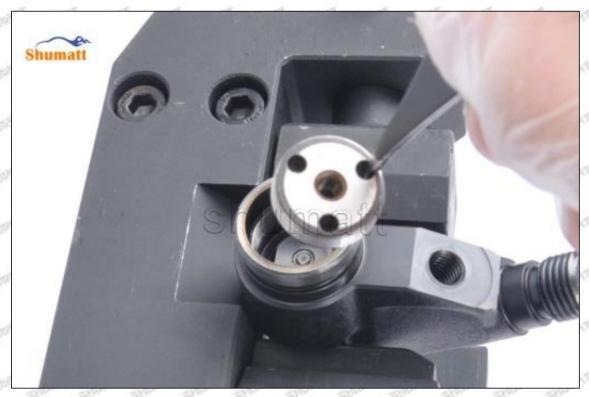

lift measuring tool and dial gauge in the measuring tool (CRT220) and place it at zero port for air clearance measurement, see as Pic No. 6



Pic No. 6

Mob/WhatsApp: +86 13410541523 Tel: +8675523215133 Email: ruby@shumatt.com

© 2022 Shenzhen Shumatt Technology Co., Ltd



Air clearance measurement normal range value is 45-50 (um) microns.

(8) The measurement of air clearance is in the normal range, within 45-50 (um) microns, see as Pic No. 7



Pic No. 7

▲ Notice: The air gap is the distance between plane A and plane B at the top of the armature, if the gap is not within 45-50 (um) microns, please replace it.



Mob/WhatsApp: +86 13410541523 Tel: +8675523215133 Email: ruby@shumatt.com

© 2022 Shenzhen Shumatt Technology Co., Ltd

Pic No. 8

### (9) Install lock nut, see as Pic No. 9



Pic No. 9 (10) Install the (CRT230) 3-jaw tool inside the CRT029 on the lock nut, see as Pic No.10



Mob/WhatsApp: +86 13410541523 Email: ruby@shumatt.com

© 2022 Shenzhen Shumatt Technology Co., Ltd

Tel: +8675523215133



(11) Rotate (CRT084) clockwise with a torque wrench to tighten the lock nut to 70-75Nm, see as Pic No.11



Pic No.11

(12) When installing the semi ball, it should be noted that the plane of the semi ball cannot be reversed, otherwise it may cause damage to the orifice plate, see as Pic No.12



Mob/WhatsApp: +86 13410541523 Tel: +8675523215133

Email: ruby@shumatt.com

© 2022 Shenzhen Shumatt Technology Co., Ltd

Pic No.12

(13) place the semi ball on the armature, Pic No.13



Pic No.13

(14) Put the armature with semi ball into the lock nut (Make sure that the ar