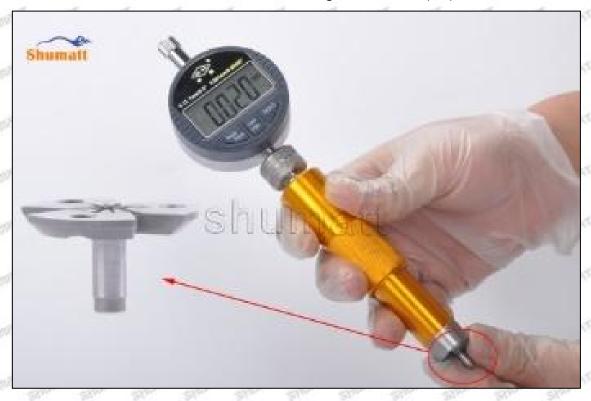

hnology Co., Ltd

20/38



Pic No. 4

A Notice: The buffer stroke is the distance between the plane A of the semi ball to the plane B of the lock nut. If it is lower than 20-40 (um) microns, grin the B plane to 20-40 (um) microns. If it is higher than 20-40 (um) microns, check worn parts and replace it.



Pic No. 5

(7) Install the air clearance lift measuring tool and dial gauge in the measuring tool (CRT220) and place it at zero port for air clearance measurement, see as Pic No. 6



Pic No. 6

Mob/WhatsApp: +86 13410541523 Tel: +8675523215133 Email: ruby@shumatt.com

© 2022 Shenzhen Shumatt Technology Co., Ltd



Air clearance measurement normal range value is 45-50 (um) microns.

(8) The measurement of air clearance is in the normal range, within 45-50 (um) microns, see as Pic No. 7



Pic No. 7

▲ Notice: The air gap is the distance between plane A and plane B at the top of the armature, if the gap is not within 45-50 (um) microns, please replace it.



Mob/WhatsApp: +86 13410541523 Tel: +8675523215133 Email: ruby@shumatt.com

© 2022 Shenzhen Shumatt Technology Co., Ltd

Pic No. 8

### (9) Install lock nut, see as Pic No. 9



Pic No. 9 (10) Install the (CRT230) 3-jaw tool inside the CRT029 on the lock nut, see as Pic No.10



Mob/WhatsApp: +86 13410541523 Email: ruby@shumatt.com

© 2022 Shenzhen Shumatt Technology Co., Ltd

Tel: +8675523215133



(11) Rotate (CRT084) clockwise with a torque wrench to tighten the lock nut to 70-75Nm, see as Pic No.11



Pic No.11

(12) When installing the semi ball, it should be noted that the plane of the semi ball cannot be reversed