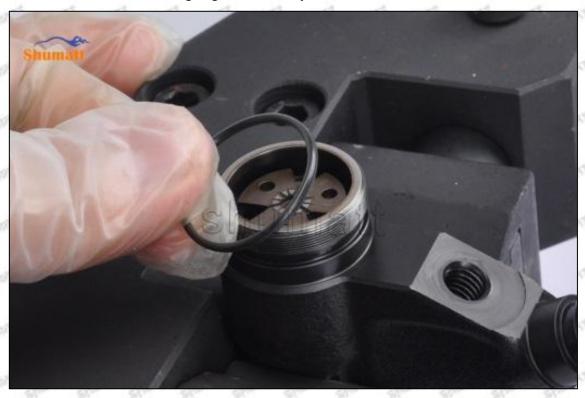

#### (1) 23670-E0090 Injector Orifice Plate 07# Testing

All 23670-E0090 injector orifice plate 07# parts are subjected to A-hole flow test, Z-hole flow test, precision test, high temperature test, low temperature test, pressure test, leakage test, durability test, and various working condition tests.

#### (2) 23670-E0090 Injector Orifice Plate 07# Inspection

The factory inspection of 23670-E0090 injector orifice plate 07# is undergone three inspections - full inspection, random inspection, and batch inspection. Different brands of test benches are used to test 23670-E0090 injector orifice plate 07# for a total of no less than three times for factory inspection, and