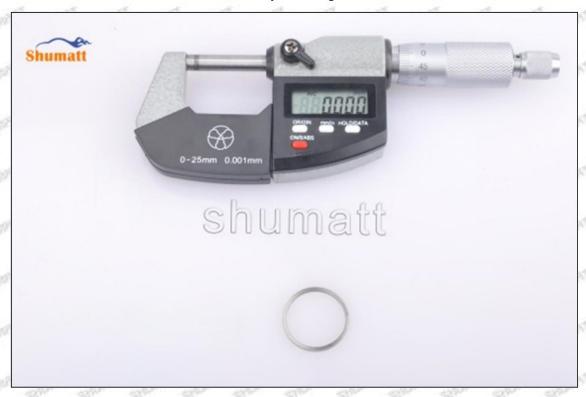

#### (2) 23670-E0090 Injector Orifice Plate 07# Customized Items

| No.          | 1                                                                                                                                                                                                                                                                                                                                                                                                                                                                                                                                                                                                                                                                                                                                                                                                                                                                                                                                                                                                                                                                                                                                                                                                                                                                                                                                                                                                                                                                                                                                                                                                                                                                                                                                                                                                                                                                                                                                                                                                                                                                                                                              | 2                                                                                                     |
|--------------|--------------------------------------------------------------------------------------------------------------------------------------------------------------------------------------------------------------------------------------------------------------------------------------------------------------------------------------------------------------------------------------------------------------------------------------------------------------------------------------------------------------------------------------------------------------------------------------------------------------------------------------------------------------------------------------------------------------------------------------------------------------------------------------------------------------------------------------------------------------------------------------------------------------------------------------------------------------------------------------------------------------------------------------------------------------------------------------------------------------------------------------------------------------------------------------------------------------------------------------------------------------------------------------------------------------------------------------------------------------------------------------------------------------------------------------------------------------------------------------------------------------------------------------------------------------------------------------------------------------------------------------------------------------------------------------------------------------------------------------------------------------------------------------------------------------------------------------------------------------------------------------------------------------------------------------------------------------------------------------------------------------------------------------------------------------------------------------------------------------------------------|-------------------------------------------------------------------------------------------------------|
| SALESTY      | SHUMATT                                                                                                                                                                                                                                                                                                                                                                                                                                                                                                                                                                                                                                                                                                                                                                                                                                                                                                                                                                                                                                                                                                                                                                                                                                                                                                                                                                                                                                                                                                                                                                                                                                                                                                                                                                                                                                                                                                                                                                                                                                                                                                                        | SHUMATT                                                                                               |
| Image        | MIT ET STALL OF STALL | A A                                                                                                   |
| Name         | Injector Orifice Plate's Front Lettering                                                                                                                                                                                                                                                                                                                                                                                                                                                                                                                                                                                                                                                                                                                                                                                                                                                                                                                                                                                                                                                                                                                                                                                                                                                                                                                                                                                                                                                                                                                                                                                                                                                                                                                                                                                                                                                                                                                                                                                                                                                                                       | Injector Orifice Plate's Side Lettering                                                               |
| Description  | Orifice plate part number: 07#                                                                                                                                                                                                                                                                                                                                                                                                                                                                                                                                                                                                                                                                                                                                                                                                                                                                                                                                                                                                                                                                                                                                                                                                                                                                                                                                                                                                                                                                                                                                                                                                                                                                                                                                                                                                                                                                                                                                                                                                                                                                                                 |                                                                                                       |
| No.          | 215 215 215 215 215 215 215 215 215 215                                                                                                                                                                                                                                                                                                                                                                                                                                                                                                                                                                                                                                                                                                                                                                                                                                                                                                                                                                                                                                                                                                                                                                                                                                                                                                                                                                                                                                                                                                                                                                                                                                                                                                                                                                                                                                                                                                                                                                                                                                                                                        | State State 25 4 State 25 25                                                                          |
| SHARATE BASE | SHUMATT                                                                                                                                                                                                                                                                                                                                                                                                                                                                                                                                                                                                                                                                                                                                                                                                                                                                                                                                                                                                                                                                                                                                                                                                                                                                                                                                                                                                                                                                                                                                                                                                                                                                                                                                                                                                                                                                                                                                                                                                                                                                                                                        | SHUMATT                                                                                               |
| Image        | 0-25mm<br>0.001mm                                                                                                                                                                                                                                                                                                                                                                                                                                                                                                                                                                                                                                                                                                                                                                                                                                                                                                                                                                                                                                                                                                                                                                                                                                                                                                                                                                                                                                                                                                                                                                                                                                                                                                                                                                                                                                                                                                                                                                                                                                                                                                              |                                                                                                       |
| Name         | Injector Orifice Plate's Thickness                                                                                                                                                                                                                                                                                                                                                                                                                                                                                                                                                                                                                                                                                                                                                                                                                                                                                                                                                                                                                                                                                                                                                                                                                                                                                                                                                                                                                                                                                                                                                                                                                                                                                                                                                                                                                                                                                                                                                                                                                                                                                             | 9-Grid Plastic Box                                                                                    |
| Description  | Injector orifice plate's thickness range: 4.02mm∽4.108mm.                                                                                                                                                                                                                                                                                                                                                                                                                                                                                                                                                                                                                                                                                                                                                                                                                                                                                                                                                                                                                                                                                                                                                                                                                                                                                                                                                                                                                                                                                                                                                                                                                                                                                                                                                                                                                                                                                                                                                                                                                                                                      | Prevent damage to the orifice plates during transportation                                            |
| No.          | 5                                                                                                                                                                                                                                                                                                                                                                                                                                                                                                                                                                                                                                                                                                                                                                                                                                                                                                                                                                                                                                                                                                                                                                                                                                                                                                                                                                                                                                                                                                                                                                                                                                                                                                                                                                                                                                                                                                                                                                                                                                                                                                                              | 6                                                                                                     |
| SHOWN'S SHOW | SHUMATT                                                                                                                                                                                                                                                                                                                                                                                                                                                                                                                                                                                                                                                                                                                                                                                                                                                                                                                                                                                                                                                                                                                                                                                                                                                                                                                                                                                                                                                                                                                                                                                                                                                                                                                                                                                                                                                                                                                                                                                                                                                                                                                        | SHUMATT SPELIN FELL                                                                                   |
| Image        | 8                                                                                                                                                                                                                                                                                                                                                                                                                                                                                                                                                                                                                                                                                                                                                                                                                                                                                                                                                                                                                                                                                                                                                                                                                                                                                                                                                                                                                                                                                                                                                                                                                                                                                                                                                                                                                                                                                                                                                                                                                                                                                                                              |                                                                                                       |
| ONDER'T ON   |                                                                                                                                                                                                                                                                                                                                                                                                                                                                                                                                                                                                                                                                                                                                                                                                                                                                                                                                                                                                                                                                                                                                                                                                                                                                                                                                                                                                                                                                                                                                                                                                                                                                                                                                                                                                                                                                                                                                                                                                                                                                                                                                |                                                                                                       |
| Name         | Neutral Injector Orifice Plate's Individual<br>Box                                                                                                                                                                                                                                                                                                                                                                                                                                                                                                                                                                                                                                                                                                                                                                                                                                                                                                                                                                                                                                                                                                                                                                                                                                                                                                                                                                                                                                                                                                                                                                                                                                                                                                                                                                                                                                                                                                                                                                                                                                                                             | Orifice Plate's 10pcs Packing Box                                                                     |
| Description  | Prevent damage to the orifice plates during transportation                                                                                                                                                                                                                                                                                                                                                                                                                                                                                                                                                                                                                                                                                                                                                                                                                                                                                                                                                                                                                                                                                                                                                                                                                                                                                                                                                                                                                                                                                                                                                                                                                                                                                                                                                                                                                                                                                                                                                                                                                                                                     | Liwei orifice plate's 10PCS plastic box to prevent damage to the orifice plates during transportation |