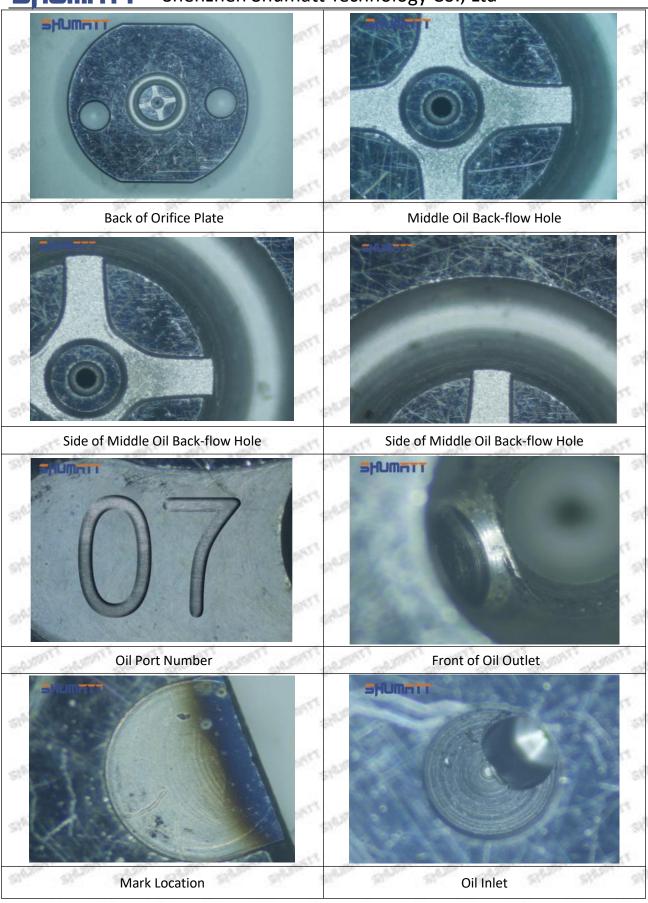

#### (2) 23670-E0090 Injector Orifice Plate 07# Part Number Common Writing

07#, 7#, 07, 7, 295040-6120, 2950406120, 2950406120

#### (2) 23670-E0090 Injector Orifice Plate 07# Customized Items

| No.          | 1                                                                                                                                                                                                                                                                                                                                                                                                                                                                                                                                                                                                                                                                                                                                                                                                                                                                                                                                                                                                                                                                                                                                                                                                                                                                                                                                                                                                                                                                                                                                                                                                                                                                                                                                                                                                                                                                                                                                                                                                                                                                                                                              | 2                                                                                                     |
|--------------|--------------------------------------------------------------------------------------------------------------------------------------------------------------------------------------------------------------------------------------------------------------------------------------------------------------------------------------------------------------------------------------------------------------------------------------------------------------------------------------------------------------------------------------------------------------------------------------------------------------------------------------------------------------------------------------------------------------------------------------------------------------------------------------------------------------------------------------------------------------------------------------------------------------------------------------------------------------------------------------------------------------------------------------------------------------------------------------------------------------------------------------------------------------------------------------------------------------------------------------------------------------------------------------------------------------------------------------------------------------------------------------------------------------------------------------------------------------------------------------------------------------------------------------------------------------------------------------------------------------------------------------------------------------------------------------------------------------------------------------------------------------------------------------------------------------------------------------------------------------------------------------------------------------------------------------------------------------------------------------------------------------------------------------------------------------------------------------------------------------------------------|-------------------------------------------------------------------------------------------------------|
| SALESTY      | SHUMATT                                                                                                                                                                                                                                                                                                                                                                                                                                                                                                                                                                                                                                                                                                                                                                                                                                                                                                                                                                                                                                                                                                                                                                                                                                                                                                                                                                                                                                                                                                                                                                                                                                                                                                                                                                                                                                                                                                                                                                                                                                                                                                                        | SHUMATT                                                                                               |
| Image        | MIT ET STALL OF STALL | A A                                                                                                   |
| Name         | Injector Orifice Plate's Front Lettering                                                                                                                                                                                                                                                                                                                                                                                                                                                                                                                                                                                                                                                                                                                                                                                                                                                                                                                                                                                                                                                                                                                                                                                                                                                                                                                                                                                                                                                                                                                                                                                                                                                                                                                                                                                                                                                                                                                                                                                                                                                                                       | Injector Orifice Plate's Side Lettering                                                               |
| Description  | Orifice plate part number: 07#                                                                                                                                                                                                                                                                                                                                                                                                                                                                                                                                                                                                                                                                                                                                                                                                                                                                                                                                                                                                                                                                                                                                                                                                                                                                                                                                                                                                                                                                                                                                                                                                                                                                                                                                                                                                                                                                                                                                                                                                                                                                                                 |                                                                                                       |
| No.          | 215 215 215 215 215 215 215 215 215 215                                                                                                                                                                                                                                                                                                                                                                                                                                                                                                                                                                                                                                                                                                                                                                                                                                                                                                                                                                                                                                                                                                                                                                                                                                                                                                                                                                                                                                                                                                                                                                                                                                                                                                                                                                                                                                                                                                                                                                                                                                                                                        | State State 25 4 State 25 25                                                                          |
| SHARATE BASE | SHUMATT                                                                                                                                                                                                                                                                                                                                                                                                                                                                                                                                                                                                                                                                                                                                                                                                                                                                                                                                                                                                                                                                                                                                                                                                                                                                                                                                                                                                                                                                                                                                                                                                                                                                                                                                                                                                                                                                                                                                                                                                                                                                                                                        | SHUMATT                                                                                               |
| Image        | 0-25mm<br>0.001mm                                                                                                                                                                                                                                                                                                                                                                                                                                                                                                                                                                                                                                                                                                                                                                                                                                                                                                                                                                                                                                                                                                                                                                                                                                                                                                                                                                                                                                                                                                                                                                                                                                                                                                                                                                                                                                                                                                                                                                                                                                                                                                              |                                                                                                       |
| Name         | Injector Orifice Plate's Thickness                                                                                                                                                                                                                                                                                                                                                                                                                                                                                                                                                                                                                                                                                                                                                                                                                                                                                                                                                                                                                                                                                                                                                                                                                                                                                                                                                                                                                                                                                                                                                                                                                                                                                                                                                                                                                                                                                                                                                                                                                                                                                             | 9-Grid Plastic Box                                                                                    |
| Description  | Injector orifice plate's thickness range: 4.02mm∽4.108mm.                                                                                                                                                                                                                                                                                                                                                                                                                                                                                                                                                                                                                                                                                                                                                                                                                                                                                                                                                                                                                                                                                                                                                                                                                                                                                                                                                                                                                                                                                                                                                                                                                                                                                                                                                                                                                                                                                                                                                                                                                                                                      | Prevent damage to the orifice plates during transportation                                            |
| No.          | 5                                                                                                                                                                                                                                                                                                                                                                                                                                                                                                                                                                                                                                                                                                                                                                                                                                                                                                                                                                                                                                                                                                                                                                                                                                                                                                                                                                                                                                                                                                                                                                                                                                                                                                                                                                                                                                                                                                                                                                                                                                                                                                                              | 6                                                                                                     |
| SHOWN'S SHOW | SHUMATT                                                                                                                                                                                                                                                                                                                                                                                                                                                                                                                                                                                                                                                                                                                                                                                                                                                                                                                                                                                                                                                                                                                                                                                                                                                                                                                                                                                                                                                                                                                                                                                                                                                                                                                                                                                                                                                                                                                                                                                                                                                                                                                        | SHUMATT SPELIN FELL                                                                                   |
| Image        | 8                                                                                                                                                                                                                                                                                                                                                                                                                                                                                                                                                                                                                                                                                                                                                                                                                                                                                                                                                                                                                                                                                                                                                                                                                                                                                                                                                                                                                                                                                                                                                                                                                                                                                                                                                                                                                                                                                                                                                                                                                                                                                                                              |                                                                                                       |
| ONDER'T ON   |                                                                                                                                                                                                                                                                                                                                                                                                                                                                                                                                                                                                                                                                                                                                                                                                                                                                                                                                                                                                                                                                                                                                                                                                                                                                                                                                                                                                                                                                                                                                                                                                                                                                                                                                                                                                                                                                                                                                                                                                                                                                                                                                |                                                                                                       |
| Name         | Neutral Injector Orifice Plate's Individual<br>Box                                                                                                                                                                                                                                                                                                                                                                                                                                                                                                                                                                                                                                                                                                                                                                                                                                                                                                                                                                                                                                                                                                                                                                                                                                                                                                                                                                                                                                                                                                                                                                                                                                                                                                                                                                                                                                                                                                                                                                                                                                                                             | Orifice Plate's 10pcs Packing Box                                                                     |
| Description  | Prevent damage to the orifice plates during transportation                                                                                                                                                                                                                                                                                                                                                                                                                                                                                                                                                                                                                                                                                                                                                                                                                                                                                                                                                                                                                                                                                                                                                                                                                                                                                                                                                                                                                                                                                                                                                                                                                                                                                                                                                                                                                                                                                                                                                                                                                                                                     | Liwei orifice plate's 10PCS plastic box to prevent damage to the orifice plates during transportation |