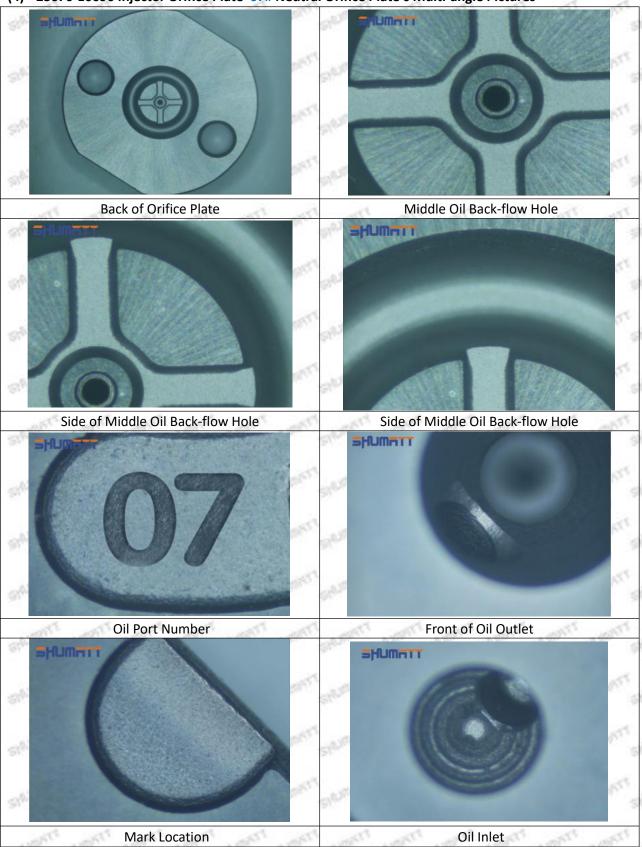

#### (2) 23670-E0090 Injector Orifice Plate 07# Part Number Common Writing

07#, 7#, 07, 7, 295040-6120, 2950406120, 2950406120

#### (2) 23670-E0090 Injector Orifice Plate 07# Customized Items

| No.          | 1                                                                                                                                                                                                                                                                                                                                                                                                                                                                                                                                                                                                                                                                                                                                                                                                                                                                                                                                                                                                                                                                                                                                                                                                                                                                                                                                                                                                                                                                                                                                                                                                                                                                                                                                                                                                                                                                                                                                                                                                                                                                                                                              | 2                                                                                                     |
|--------------|--------------------------------------------------------------------------------------------------------------------------------------------------------------------------------------------------------------------------------------------------------------------------------------------------------------------------------------------------------------------------------------------------------------------------------------------------------------------------------------------------------------------------------------------------------------------------------------------------------------------------------------------------------------------------------------------------------------------------------------------------------------------------------------------------------------------------------------------------------------------------------------------------------------------------------------------------------------------------------------------------------------------------------------------------------------------------------------------------------------------------------------------------------------------------------------------------------------------------------------------------------------------------------------------------------------------------------------------------------------------------------------------------------------------------------------------------------------------------------------------------------------------------------------------------------------------------------------------------------------------------------------------------------------------------------------------------------------------------------------------------------------------------------------------------------------------------------------------------------------------------------------------------------------------------------------------------------------------------------------------------------------------------------------------------------------------------------------------------------------------------------|-------------------------------------------------------------------------------------------------------|
| SALESTY      | SHUMATT                                                                                                                                                                                                                                                                                                                                                                                                                                                                                                                                                                                                                                                                                                                                                                                                                                                                                                                                                                                                                                                                                                                                                                                                                                                                                                                                                                                                                                                                                                                                                                                                                                                                                                                                                                                                                                                                                                                                                                                                                                                                                                                        | SHUMATT                                                                                               |
| Image        | MIT ET STALL OF STALL | A A                                                                                                   |
| Name         | Injector Orifice Plate's Front Lettering                                                                                                                                                                                                                                                                                                                                                                                                                                                                                                                                                                                                                                                                                                                                                                                                                                                                                                                                                                                                                                                                                                                                                                                                                                                                                                                                                                                                                                                                                                                                                                                                                                                                                                                                                                                                                                                                                                                                                                                                                                                                                       | Injector Orifice Plate's Side Lettering                                                               |
| Description  | Orifice plate part number: 07#                                                                                                                                                                                                                                                                                                                                                                                                                                                                                                                                                                                                                                                                                                                                                                                                                                                                                                                                                                                                                                                                                                                                                                                                                                                                                                                                                                                                                                                                                                                                                                                                                                                                                                                                                                                                                                                                                                                                                                                                                                                                                                 |                                                                                                       |
| No.          | 215 215 215 215 215 215 215 215 215 215                                                                                                                                                                                                                                                                                                                                                                                                                                                                                                                                                                                                                                                                                                                                                                                                                                                                                                                                                                                                                                                                                                                                                                                                                                                                                                                                                                                                                                                                                                                                                                                                                                                                                                                                                                                                                                                                                                                                                                                                                                                                                        | State State 25 4 State 25 25                                                                          |
| SHARATE BASE | SHUMATT                                                                                                                                                                                                                                                                                                                                                                                                                                                                                                                                                                                                                                                                                                                                                                                                                                                                                                                                                                                                                                                                                                                                                                                                                                                                                                                                                                                                                                                                                                                                                                                                                                                                                                                                                                                                                                                                                                                                                                                                                                                                                                                        | SHUMATT                                                                                               |
| Image        | 0-25mm<br>0.001mm                                                                                                                                                                                                                                                                                                                                                                                                                                                                                                                                                                                                                                                                                                                                                                                                                                                                                                                                                                                                                                                                                                                                                                                                                                                                                                                                                                                                                                                                                                                                                                                                                                                                                                                                                                                                                                                                                                                                                                                                                                                                                                              |                                                                                                       |
| Name         | Injector Orifice Plate's Thickness                                                                                                                                                                                                                                                                                                                                                                                                                                                                                                                                                                                                                                                                                                                                                                                                                                                                                                                                                                                                                                                                                                                                                                                                                                                                                                                                                                                                                                                                                                                                                                                                                                                                                                                                                                                                                                                                                                                                                                                                                                                                                             | 9-Grid Plastic Box                                                                                    |
| Description  | Injector orifice plate's thickness range: 4.02mm∽4.108mm.                                                                                                                                                                                                                                                                                                                                                                                                                                                                                                                                                                                                                                                                                                                                                                                                                                                                                                                                                                                                                                                                                                                                                                                                                                                                                                                                                                                                                                                                                                                                                                                                                                                                                                                                                                                                                                                                                                                                                                                                                                                                      | Prevent damage to the orifice plates during transportation                                            |
| No.          | 5                                                                                                                                                                                                                                                                                                                                                                                                                                                                                                                                                                                                                                                                                                                                                                                                                                                                                                                                                                                                                                                                                                                                                                                                                                                                                                                                                                                                                                                                                                                                                                                                                                                                                                                                                                                                                                                                                                                                                                                                                                                                                                                              | 6                                                                                                     |
| SHOWN'S SHOW | SHUMATT                                                                                                                                                                                                                                                                                                                                                                                                                                                                                                                                                                                                                                                                                                                                                                                                                                                                                                                                                                                                                                                                                                                                                                                                                                                                                                                                                                                                                                                                                                                                                                                                                                                                                                                                                                                                                                                                                                                                                                                                                                                                                                                        | SHUMATT SPELIN FELL                                                                                   |
| Image        | 8                                                                                                                                                                                                                                                                                                                                                                                                                                                                                                                                                                                                                                                                                                                                                                                                                                                                                                                                                                                                                                                                                                                                                                                                                                                                                                                                                                                                                                                                                                                                                                                                                                                                                                                                                                                                                                                                                                                                                                                                                                                                                                                              |                                                                                                       |
| ONDER'T ON   |                                                                                                                                                                                                                                                                                                                                                                                                                                                                                                                                                                                                                                                                                                                                                                                                                                                                                                                                                                                                                                                                                                                                                                                                                                                                                                                                                                                                                                                                                                                                                                                                                                                                                                                                                                                                                                                                                                                                                                                                                                                                                                                                |                                                                                                       |
| Name         | Neutral Injector Orifice Plate's Individual<br>Box                                                                                                                                                                                                                                                                                                                                                                                                                                                                                                                                                                                                                                                                                                                                                                                                                                                                                                                                                                                                                                                                                                                                                                                                                                                                                                                                                                                                                                                                                                                                                                                                                                                                                                                                                                                                                                                                                                                                                                                                                                                                             | Orifice Plate's 10pcs Packing Box                                                                     |
| Description  | Prevent damage to the orifice plates during transportation                                                                                                                                                                                                                                                                                                                                                                                                                                                                                                                                                                                                                                                                                                                                                                                                                                                                                                                                                                                                                                                                                                                                                                                                                                                                                                                                                                                                                                                                                                                                                                                                                                                                                                                                                                                                                                                                                                                                                                                                                                                                     | Liwei orifice plate's 10PCS plastic box to prevent damage to the orifice plates during transportation |