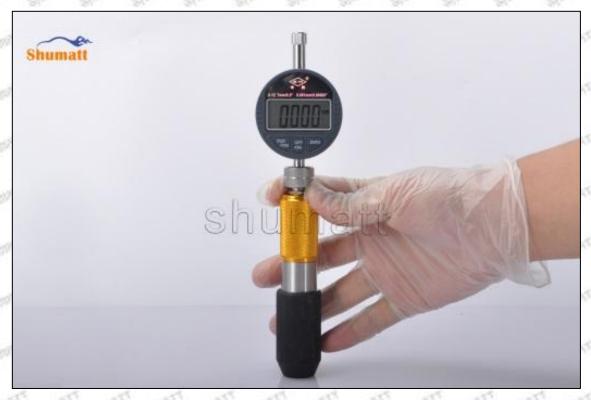

# 23670-E0090 Injector Orifice Plate 07# Technical File

SKU1 G1Z11000000007

SKU2 G1L320000007DZ

SKU3 G1L32950400700

SKU4 G1N12950400700

SKU5 G1Z172950400700