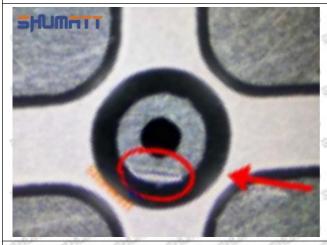

Injector Orifice Plate 07# Manufacturer

Manufacturer: Shenzhen Shumatt Technology Co., Ltd

#### 2. 23670-E0090 Injector Orifice Plate 07# Technical Support

#### 2.1.23670-E0090 Injector Orifice Plate 07# Inspection and Semi Ball Inspection

(1) Magnify 500 times under the microscope to check whether there is indentation on the sealing surface and the oil outlet hole of the orifice plate, check whether there is wear, scratch, damage, rust, depression, semicircle in the center hole of the orifice plate.



Mob/WhatsApp: +86 13410541523 Tel: +8675523215133

Email: <u>ruby@shumatt.com</u> Website: <u>www.shumatt.com</u>

# SHUMATT

# Shenzhen Shumatt Technology Co., Ltd



Orifice plate center deviation inspection



There is indentation on the side, the orifice plate needs to be replaced



There is indentation in the middle oil back-flow hole, the orifice plate needs to be replaced



The middle oil back-flow hole is semicircular, the orifice plate needs to be replaced

Website: www.shumatt.com

⚠ The blockage of the oil back-flow hole will cause small volume of the oil return, and the oil will not be injected.

⚠ When oil back-flow hole becomes larger, it causes the semi ball to be not tightly sealed, which causes the fuel injection pressure cannot be established, then the fuel injector cannot work normally.

⚠ The wear on orifice plate's surface causes gap to the semi ball, which leads to large volume of oil return, in serious cases, the pressure can not be built up and nozzle will spray oil directly.

The blockage of the oil inlet hole (side hole) will cause small amoun