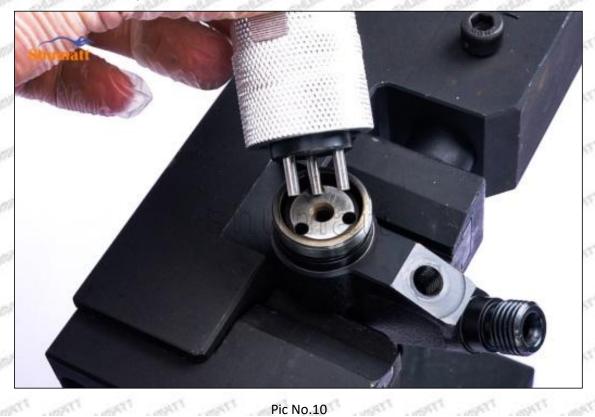

earance measurement, see as Pic No. 6



Pic No. 6

Mob/WhatsApp: +86 13410541523 Tel: +8675523215133 Email: ruby@shumatt.com

© 2022 Shenzhen Shumatt Technology Co., Ltd



Air clearance measurement normal range value is 45-50 (um) microns.

(8) The measurement of air clearance is in the normal range, within 45-50 (um) microns, see as Pic No. 7



Pic No. 7

▲ Notice: The air gap is the distance between plane A and plane B at the top of the armature, if the gap is not within 45-50 (um) microns, please replace it.



Mob/WhatsApp: +86 13410541523 Tel: +8675523215133 Email: ruby@shumatt.com

© 2022 Shenzhen Shumatt Technology Co., Ltd

Pic No. 8

### (9) Install lock nut, see as Pic No. 9



Pic No. 9 (10) Install the (CRT230) 3-jaw tool inside the CRT029 on the lock nut, see as Pic No.10



Mob/WhatsApp: +86 13410541523 Email: ruby@shumatt.com

© 2022 Shenzhen Shumatt Technology Co., Ltd

Tel: +8675523215133



(11) Rotate (CRT084) clockwise with a torque wrench to tighten the lock nut to 70-75Nm, see as Pic No.11



Pic No.11

(12) When installing the semi ball, it should be noted that the plane of the semi ball cannot be reversed, otherwise it may cause damage to the orifice plate, see as Pic No.12



Mob/WhatsApp: +86 13410541523 Tel: +8675523215133

Email: ruby@shumatt.com

© 2022 Shenzhen Shumatt Technology Co., Ltd

Pic No.12

(13) place the semi ball on the armature, Pic No.13



Pic No.13

(14) Put the armature with semi ball into the lock nut (Make sure that the armature buffer stroke and armature air clearance lift are within the normal range), see as Pic No.14