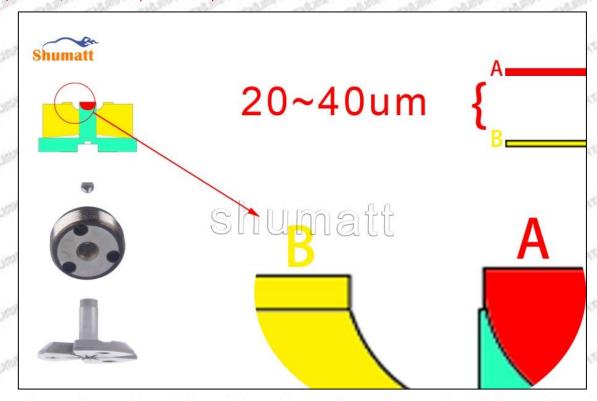

## (1) 23670-E0090 Injector Orifice Plate 07# Customized Service Range:

Meet the OEM manufacturers customized demands of orifice plate's lettering, orifice plate's thickness, orifice plate's packing box, orifice plate's anti-rust bag and label etc,.