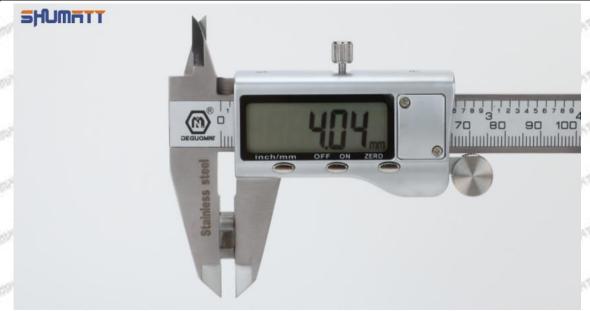

#### (2) 23670-E0090 Injector Orifice Plate 07# Customized Items

| No.          | 1                                                                                                                                                                                                                                                                                                                                                                                                                                                                                                                                                                                                                                                                                                                                                                                                                                                                                                                                                                                                                                                                                                                                                                                                                                                                                                                                                                                                                                                                                                                                                                                                                                                                                                                                                                                                                                                                                                                                                                                                                                                                                                                              | 2                                                                                                     |
|--------------|--------------------------------------------------------------------------------------------------------------------------------------------------------------------------------------------------------------------------------------------------------------------------------------------------------------------------------------------------------------------------------------------------------------------------------------------------------------------------------------------------------------------------------------------------------------------------------------------------------------------------------------------------------------------------------------------------------------------------------------------------------------------------------------------------------------------------------------------------------------------------------------------------------------------------------------------------------------------------------------------------------------------------------------------------------------------------------------------------------------------------------------------------------------------------------------------------------------------------------------------------------------------------------------------------------------------------------------------------------------------------------------------------------------------------------------------------------------------------------------------------------------------------------------------------------------------------------------------------------------------------------------------------------------------------------------------------------------------------------------------------------------------------------------------------------------------------------------------------------------------------------------------------------------------------------------------------------------------------------------------------------------------------------------------------------------------------------------------------------------------------------|-------------------------------------------------------------------------------------------------------|
| SALESTY      | SHUMATT                                                                                                                                                                                                                                                                                                                                                                                                                                                                                                                                                                                                                                                                                                                                                                                                                                                                                                                                                                                                                                                                                                                                                                                                                                                                                                                                                                                                                                                                                                                                                                                                                                                                                                                                                                                                                                                                                                                                                                                                                                                                                                                        | SHUMATT                                                                                               |
| Image        | MIT ET STALL OF STALL | A A                                                                                                   |
| Name         | Injector Orifice Plate's Front Lettering                                                                                                                                                                                                                                                                                                                                                                                                                                                                                                                                                                                                                                                                                                                                                                                                                                                                                                                                                                                                                                                                                                                                                                                                                                                                                                                                                                                                                                                                                                                                                                                                                                                                                                                                                                                                                                                                                                                                                                                                                                                                                       | Injector Orifice Plate's Side Lettering                                                               |
| Description  | Orifice plate part number: 07#                                                                                                                                                                                                                                                                                                                                                                                                                                                                                                                                                                                                                                                                                                                                                                                                                                                                                                                                                                                                                                                                                                                                                                                                                                                                                                                                                                                                                                                                                                                                                                                                                                                                                                                                                                                                                                                                                                                                                                                                                                                                                                 |                                                                                                       |
| No.          | 215 215 215 215 215 215 215 215 215 215                                                                                                                                                                                                                                                                                                                                                                                                                                                                                                                                                                                                                                                                                                                                                                                                                                                                                                                                                                                                                                                                                                                                                                                                                                                                                                                                                                                                                                                                                                                                                                                                                                                                                                                                                                                                                                                                                                                                                                                                                                                                                        | State State 25 4 State 25 25                                                                          |
| SHARATE BASE | SHUMATT                                                                                                                                                                                                                                                                                                                                                                                                                                                                                                                                                                                                                                                                                                                                                                                                                                                                                                                                                                                                                                                                                                                                                                                                                                                                                                                                                                                                                                                                                                                                                                                                                                                                                                                                                                                                                                                                                                                                                                                                                                                                                                                        | SHUMATT                                                                                               |
| Image        | 0-25mm<br>0.001mm                                                                                                                                                                                                                                                                                                                                                                                                                                                                                                                                                                                                                                                                                                                                                                                                                                                                                                                                                                                                                                                                                                                                                                                                                                                                                                                                                                                                                                                                                                                                                                                                                                                                                                                                                                                                                                                                                                                                                                                                                                                                                                              |                                                                                                       |
| Name         | Injector Orifice Plate's Thickness                                                                                                                                                                                                                                                                                                                                                                                                                                                                                                                                                                                                                                                                                                                                                                                                                                                                                                                                                                                                                                                                                                                                                                                                                                                                                                                                                                                                                                                                                                                                                                                                                                                                                                                                                                                                                                                                                                                                                                                                                                                                                             | 9-Grid Plastic Box                                                                                    |
| Description  | Injector orifice plate's thickness range: 4.02mm∽4.108mm.                                                                                                                                                                                                                                                                                                                                                                                                                                                                                                                                                                                                                                                                                                                                                                                                                                                                                                                                                                                                                                                                                                                                                                                                                                                                                                                                                                                                                                                                                                                                                                                                                                                                                                                                                                                                                                                                                                                                                                                                                                                                      | Prevent damage to the orifice plates during transportation                                            |
| No.          | 5                                                                                                                                                                                                                                                                                                                                                                                                                                                                                                                                                                                                                                                                                                                                                                                                                                                                                                                                                                                                                                                                                                                                                                                                                                                                                                                                                                                                                                                                                                                                                                                                                                                                                                                                                                                                                                                                                                                                                                                                                                                                                                                              | 6                                                                                                     |
| SHOWN'S SHOW | SHUMATT                                                                                                                                                                                                                                                                                                                                                                                                                                                                                                                                                                                                                                                                                                                                                                                                                                                                                                                                                                                                                                                                                                                                                                                                                                                                                                                                                                                                                                                                                                                                                                                                                                                                                                                                                                                                                                                                                                                                                                                                                                                                                                                        | SHUMATT SPELIN FELL                                                                                   |
| Image        | 8                                                                                                                                                                                                                                                                                                                                                                                                                                                                                                                                                                                                                                                                                                                                                                                                                                                                                                                                                                                                                                                                                                                                                                                                                                                                                                                                                                                                                                                                                                                                                                                                                                                                                                                                                                                                                                                                                                                                                                                                                                                                                                                              |                                                                                                       |
| ONDER'T ON   |                                                                                                                                                                                                                                                                                                                                                                                                                                                                                                                                                                                                                                                                                                                                                                                                                                                                                                                                                                                                                                                                                                                                                                                                                                                                                                                                                                                                                                                                                                                                                                                                                                                                                                                                                                                                                                                                                                                                                                                                                                                                                                                                |                                                                                                       |
| Name         | Neutral Injector Orifice Plate's Individual<br>Box                                                                                                                                                                                                                                                                                                                                                                                                                                                                                                                                                                                                                                                                                                                                                                                                                                                                                                                                                                                                                                                                                                                                                                                                                                                                                                                                                                                                                                                                                                                                                                                                                                                                                                                                                                                                                                                                                                                                                                                                                                                                             | Orifice Plate's 10pcs Packing Box                                                                     |
| Description  | Prevent damage to the orifice plates during transportation                                                                                                                                                                                                                                                                                                                                                                                                                                                                                                                                                                                                                                                                                                                                                                                                                                                                                                                                                                                                                                                                                                                                                                                                                                                                                                                                                                                                                                                                                                                                                                                                                                                                                                                                                                                                                                                                                                                                                                                                                                                                     | Liwei orifice plate's 10PCS plastic box to prevent damage to the orifice plates during transportation |