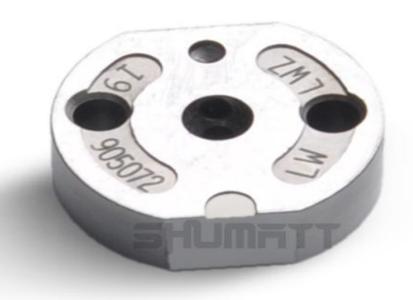

#### 1.1. 23670-E0090 Injector Orifice Plate 07# Basic Information

| Title | China made new 23670-E0090 fuel Injector Orifice Plate's 07# |
|-------|--------------------------------------------------------------|
| SKU1  | G1Z1100000007                                                |
| SKU2  | G1L320000007DZ                                               |
| SKU3  | G1L32950400700                                               |
| SKU4  | G1N12950400700                                               |
| SKU5  | G1Z172950400700                                              |

#### (2) 23670-E0090 Injector Orifice Plate 07# Part Number Common Writing

07#, 7#, 07, 7, 295040-6120, 2950406120, 2950406120