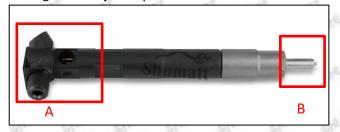

### 2.1.EJBR02501Z Injector's Part Number Location

#### 1) E.g.: The injector part number see as follows

| No.     | Name                      |
|---------|---------------------------|
| 20. 20. | brand, logo, part number, |
| A       | series number             |
| В       | nozzle part number        |