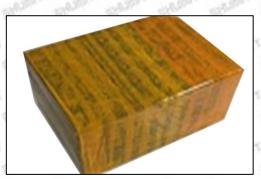

#### 3.7.EJBR02501Z Injector's Packing

Domestic express packaging: Usually wrapped in waterproof scotch tape, such as picture No.2.

International express packaging: Wrapped with waterproof yellow tape After wrapping the black protective film, such as picture No. 3.

© 2022 Shenzhen Shumatt Technology Co., Ltd

Pic No. 3 International express packaging: Wrapped with yellow tape after wrapping black protective film

Mob/WhatsApp: +86 13410541523 Tel: +8675523215133

Email: ruby@shumatt.com Website: www.shumatt.com