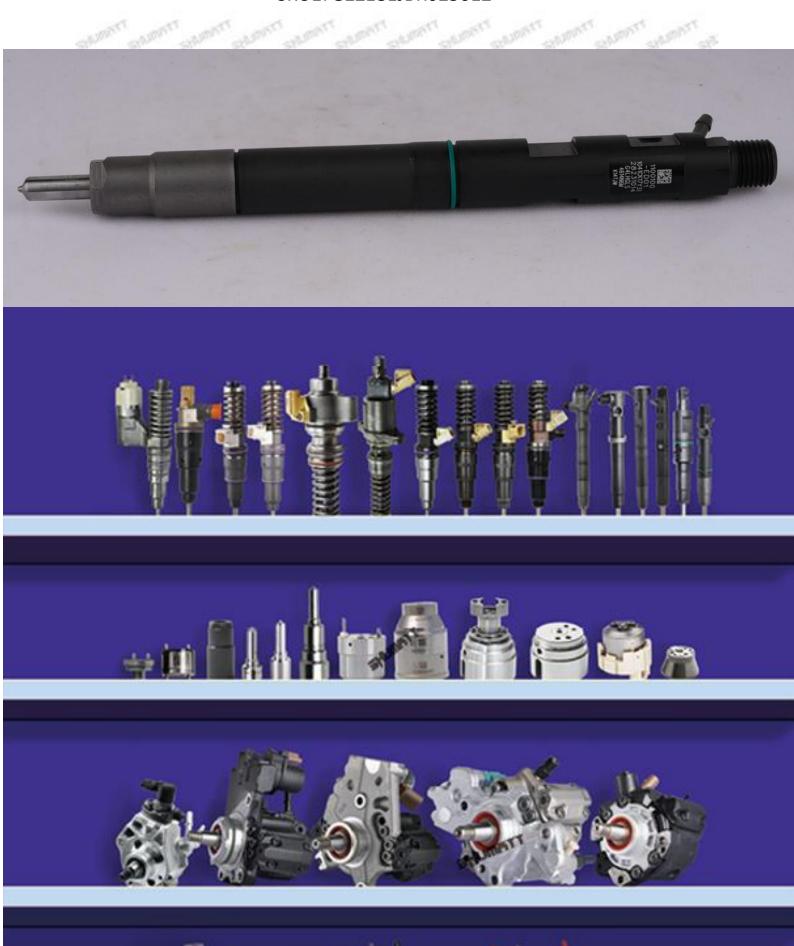

#### 1.1. EJBR02501Z Injector's Basic Information

| Title | China made new high quality CR series EJBR02501Z diesel injector |
|-------|------------------------------------------------------------------|
| SKU1  | G2Z18EJBR02501Z                                                  |

### 1.4.EJBR02501Z Injector's Parameter

Adaptation System: DFI1.5 **Injector Series:** CR Series

Injector Type: Electromagnetic Injector Vehicle Configuration Information: KIA

#### 1.5.EJBR02501Z Injector's Specifications and Dimensions

Injector Size: 23cm\*4 cm \*4 cm = 368cm3 (L\*W\*H=V)

Injector Net Weight: 0.22kg

Gross Weight: 0.26kg

Injector Quality: China made brand new **Package Size:** 26cm\*6 cm \*6 cm = 936 cm<sup>3</sup> Injector Type: Diesel Common Rail Injector