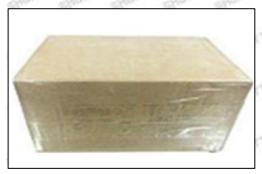

#### 3.7.EJBR02501Z Injector's Packing

Domestic express packaging: Usually wrapped in waterproof scotch tape, such as picture No.2.

International express packaging: Wrapped with waterproof yellow tape After wrapping the black protective film, such as picture No. 3.

A Minors are prohibited from using transparent tape, yellow tape, black wrapping protective film, and white wrapping protective film to avoid personal injury.

Pic No. 2 Domestic express packaging: Wrapped with Transparent tape