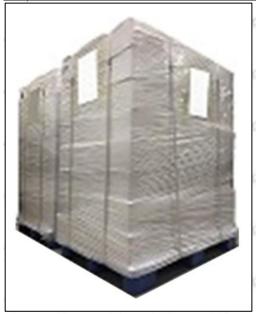

Pallet Shipping: Use fumigation free and recycling trays that meet export requirements, and use white wrapping protective film to wrap and bind with cable ties for the outside, such as picture No. 4, also, the products can be packaged according to customers' requirements.

Pic No. 4

**Pallet Shipping:** Use pallet that meet export requirements, and use white wrapping protective film to wrap and bind with cable ties