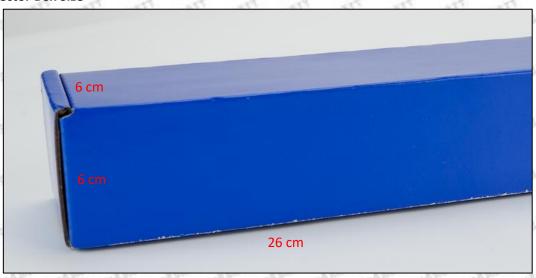

#### 1) E.g.: The injector part number see as follows

| No.     | Name                      |
|---------|---------------------------|
| 20. 20. | brand, logo, part number, |
| A       | series number             |
| В       | nozzle part number        |