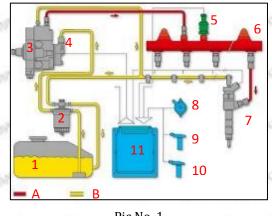

#### 2.2.EJBR02601Z Injector's Application Scenarios

Common rail system is an oil supply method refers to the diesel oil from the fuel tank sucked out by the gear pump through the oil-water separator and the gear pump to diesel fine filter, high-pressure pump, common rail pipe, and fuel injector, all together with the closed-loop fuel supply system composed of sensors and ECU that completely separates the generation of injection pressure and the injection process from each other.

Mob/WhatsApp: +86 13410541523 Email : <u>ruby@shumatt.com</u> © 2022 Shenzhen Shumatt Technology Co., Ltd

|     | di sala sa            | 26  | A A                            | PIC NO. 1 | n n n                          | 1.00 | Sec. 35.                     |
|-----|-----------------------|-----|--------------------------------|-----------|--------------------------------|------|------------------------------|
| No. | Name                  | No. | Name                           | No.       | Name                           | No.  | Name                         |
| 1   | Tank                  | 5   | Common Rail<br>Pressure Sensor | 9         | Engine Crankshaft Sensor       | A    | High Pressure Oil<br>Circuit |
| 2   | Diesel Filter         | 6   | Common Rail Pipe               | 10        | Camshaft Sensor                | В    | Low<br>Pressure Oil Circuit  |
| 3   | High-Pressure<br>Pump | 7   | Injector                       | 11        | ECU Electronic Control<br>Unit | 100  | 5 5                          |
| 4   | Fuel Gear Pump        | 8   | Accelerator Pedal              | -Aller    | all all all                    | 500  | AS SASSI OF                  |