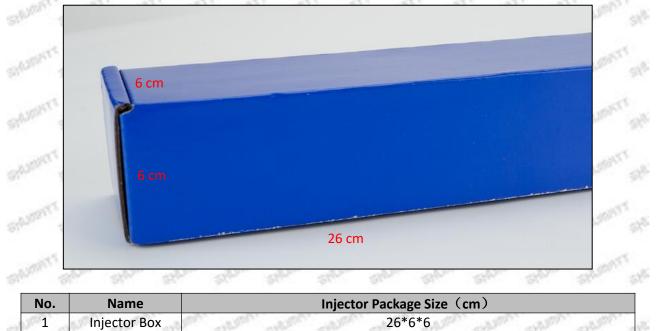

## 1.8.EJBR02601Z Injector's Packing List and Package Size

| No.         | 1                                     | 2                                                                                                   | 3                                                                                                                                                                                                                                                                                                                                                                                                                                                                                                                                                                                                                                                                                                                                                                                                                                                                                                                                                                                                                                                                                                                                                                                                                                                                                                                                                                                                                                                                                                                                                                                                                                                                                                                                                                                                                                                                                                                                                                                                                                                                                                                                                                                                                                                                                                                                                                                                                                                                                                                                                                                                                                                                                                                                                                                                                                                                                                                           |
|-------------|---------------------------------------|-----------------------------------------------------------------------------------------------------|-----------------------------------------------------------------------------------------------------------------------------------------------------------------------------------------------------------------------------------------------------------------------------------------------------------------------------------------------------------------------------------------------------------------------------------------------------------------------------------------------------------------------------------------------------------------------------------------------------------------------------------------------------------------------------------------------------------------------------------------------------------------------------------------------------------------------------------------------------------------------------------------------------------------------------------------------------------------------------------------------------------------------------------------------------------------------------------------------------------------------------------------------------------------------------------------------------------------------------------------------------------------------------------------------------------------------------------------------------------------------------------------------------------------------------------------------------------------------------------------------------------------------------------------------------------------------------------------------------------------------------------------------------------------------------------------------------------------------------------------------------------------------------------------------------------------------------------------------------------------------------------------------------------------------------------------------------------------------------------------------------------------------------------------------------------------------------------------------------------------------------------------------------------------------------------------------------------------------------------------------------------------------------------------------------------------------------------------------------------------------------------------------------------------------------------------------------------------------------------------------------------------------------------------------------------------------------------------------------------------------------------------------------------------------------------------------------------------------------------------------------------------------------------------------------------------------------------------------------------------------------------------------------------------------------|
| Image       |                                       |                                                                                                     |                                                                                                                                                                                                                                                                                                                                                                                                                                                                                                                                                                                                                                                                                                                                                                                                                                                                                                                                                                                                                                                                                                                                                                                                                                                                                                                                                                                                                                                                                                                                                                                                                                                                                                                                                                                                                                                                                                                                                                                                                                                                                                                                                                                                                                                                                                                                                                                                                                                                                                                                                                                                                                                                                                                                                                                                                                                                                                                             |
| Name        | Fuel Injector                         | O-Ring                                                                                              | Nozzle Protective Cover Cap                                                                                                                                                                                                                                                                                                                                                                                                                                                                                                                                                                                                                                                                                                                                                                                                                                                                                                                                                                                                                                                                                                                                                                                                                                                                                                                                                                                                                                                                                                                                                                                                                                                                                                                                                                                                                                                                                                                                                                                                                                                                                                                                                                                                                                                                                                                                                                                                                                                                                                                                                                                                                                                                                                                                                                                                                                                                                                 |
| Description | Fuel injector part number: EJBR02601Z | Ensure to meet the<br>standard of the sealing<br>performance between the injector<br>and the engine | Protect nozzle holes from<br>being polluted and blocked                                                                                                                                                                                                                                                                                                                                                                                                                                                                                                                                                                                                                                                                                                                                                                                                                                                                                                                                                                                                                                                                                                                                                                                                                                                                                                                                                                                                                                                                                                                                                                                                                                                                                                                                                                                                                                                                                                                                                                                                                                                                                                                                                                                                                                                                                                                                                                                                                                                                                                                                                                                                                                                                                                                                                                                                                                                                     |
| No.         | 4                                     | 5 5 5                                                                                               | 6                                                                                                                                                                                                                                                                                                                                                                                                                                                                                                                                                                                                                                                                                                                                                                                                                                                                                                                                                                                                                                                                                                                                                                                                                                                                                                                                                                                                                                                                                                                                                                                                                                                                                                                                                                                                                                                                                                                                                                                                                                                                                                                                                                                                                                                                                                                                                                                                                                                                                                                                                                                                                                                                                                                                                                                                                                                                                                                           |
| Image       |                                       |                                                                                                     | No. 150<br>No. 15 |
| Name        | Injector House Protective Cover Cap   | Solenoid Valve Protective Cap                                                                       | VCI Anti-rust Bag                                                                                                                                                                                                                                                                                                                                                                                                                                                                                                                                                                                                                                                                                                                                                                                                                                                                                                                                                                                                                                                                                                                                                                                                                                                                                                                                                                                                                                                                                                                                                                                                                                                                                                                                                                                                                                                                                                                                                                                                                                                                                                                                                                                                                                                                                                                                                                                                                                                                                                                                                                                                                                                                                                                                                                                                                                                                                                           |
|             | Protect oil inlet from                | Protect the solenoid valve body and                                                                 | Prevent fuel injector from                                                                                                                                                                                                                                                                                                                                                                                                                                                                                                                                                                                                                                                                                                                                                                                                                                                                                                                                                                                                                                                                                                                                                                                                                                                                                                                                                                                                                                                                                                                                                                                                                                                                                                                                                                                                                                                                                                                                                                                                                                                                                                                                                                                                                                                                                                                                                                                                                                                                                                                                                                                                                                                                                                                                                                                                                                                                                                  |

# (2) Injector Box Size