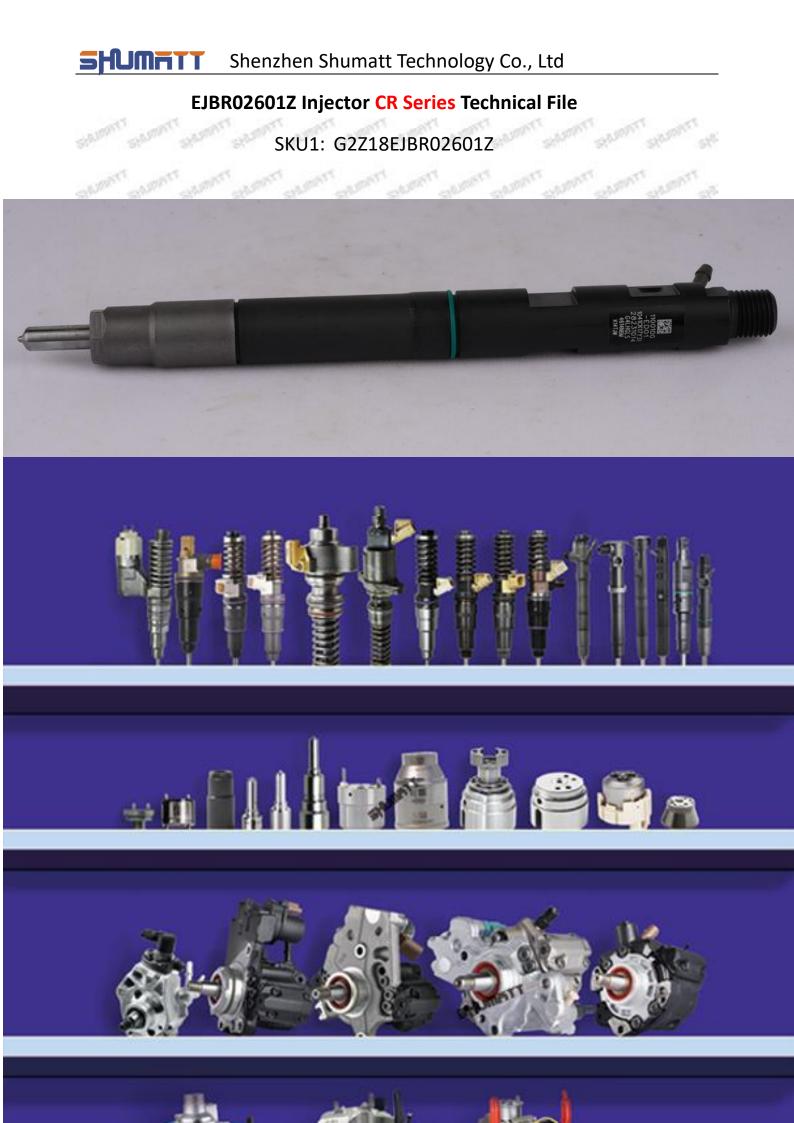

# EJBR02601Z Injector CR Series Technical File

## 1.1. EIBR02601Z Injector's Basic Information

| Title | China made new high quality CR series EJBR02601Z diesel injector |
|-------|------------------------------------------------------------------|
| SKU1  | G2Z18EJBR02601Z                                                  |

#### 1.4.EJBR02601Z Injector's Parameter

Adaptation System: DFI1.5

Injector Series: CR Series

Injector Type: Electromagnetic Injector Vehicle Configuration Information: SSANGYONG

#### 1.5.EJBR02601Z Injector's Specifications and Dimensions

Injector Size: 23cm\*4 cm \*4 cm = 368cm<sup>3</sup> (L\*W\*H=V) Injector Net Weight: 0.22kg Gross Weight: 0.26kg Injector Quality: China made brand new Package Size: 26cm\*6 cm \*6 cm = 936 cm<sup>3</sup> Injector Type: Diesel Common Rail Injector MOQ: 4 Pieces