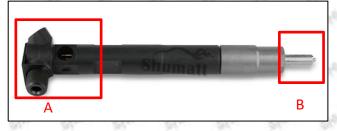

#### 2.1.EJBR02601Z Injector's Part Number Location

1) E.g.: The injector part number see as follows

| No.     | Name                      |
|---------|---------------------------|
| 20. 20. | brand, logo, part number, |
| A       | series number             |
| B       | nozzle part number        |