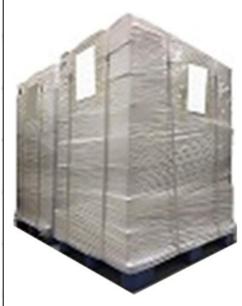

**Pallet Shipping :** Use fumigation free and recycling trays that meet export requirements, and use white wrapping protective film to wrap and bind with cable ties for the outside, such as picture No. 4, also, the products can be packaged according to customers' requirements.

#### Pic No. 4

**Pallet Shipping:** Use pallet that meet export requirements, and use white wrapping protective film to wrap and bind with cable ties