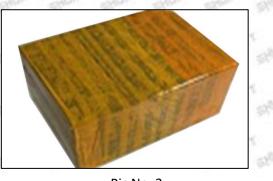

## 3.7.EJBR02601Z Injector's Packing

**Domestic express packaging:** Usually wrapped in waterproof scotch tape, such as picture No.2. **International express packaging :** Wrapped with waterproof yellow tape After wrapping the black protective film, such as picture No. 3.

Pic No. 3 International express packaging: Wrapped with yellow tape after wrapping black protective film

Mob/WhatsApp: +86 13410541523 Email : <u>ruby@shumatt.com</u> © 2022 Shenzhen Shumatt Technology Co., Ltd