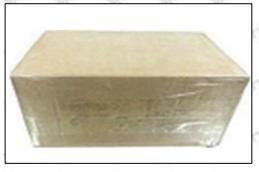

## 3.7.EJBR02601Z Injector's Packing

**Domestic express packaging:** Usually wrapped in waterproof scotch tape, such as picture No.2. **International express packaging :** Wrapped with waterproof yellow tape After wrapping the black protective film, such as picture No. 3.

A Minors are prohibited from using transparent tape, yellow tape, black wrapping protective film, and white wrapping protective film to avoid personal injury.

Pic No. 2 Domestic express packaging: Wrapped with Transparent tape