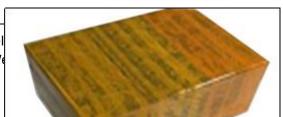

# 3.7. 177-4754 Injector Packing

**Domestic express packaging:** Usually wrapped in waterproof scotch tape, such as picture No.2.

International express packaging: Wrapped with waterproof yellow tape After wrapping the black protective film, such as picture No. 3.

# Pic No. 2 International express packaging: Wrapped with yellow tape after wrapping black protective film

Pic No. 3

Pallet Shipping: Use pallet that meet export requirements, and use white wrapping protective film to wrap and bind with cable ties