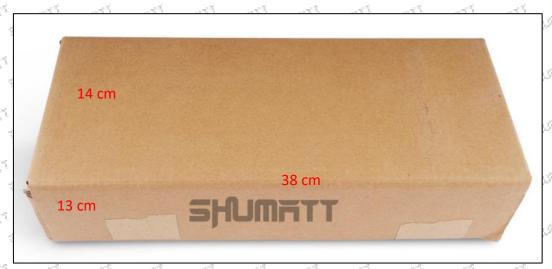

**Package Size:** 38 cm\* 14 cm \*13 cm =6916cm<sup>3</sup>

Injector Type: Electromagnetic Injector

Mob/Whatsapp: +86 13410541523 Tel: +8675523215133

Email :ruby@shumatt.com Website : www.shumatt.com

1.466

#### (2) Injector Box Size

|   | No. | Name         |  | Inject | tor Packa | age Size | (cm) |  |  |
|---|-----|--------------|--|--------|-----------|----------|------|--|--|
| Ī | 1   | Injector Box |  |        | 38*:      | 14*13    |      |  |  |