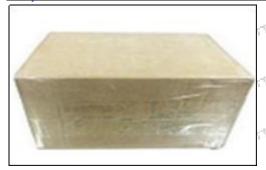

# 3.7. 177-4754 Injector Packing

**Domestic express packaging:** Usually wrapped in waterproof scotch tape, such as picture No.2.

International express packaging: Wrapped with waterproof yellow tape After wrapping the black protective film, such as picture No. 3.

Mob/Whatsapp: +86 13410541523

Email:ruby@shumatt.com

© 2023 Shenzhen Shumatt Technology Co., Ltd

Pic No. 1

Domestic express packaging:

Wrapped by Transparent tape