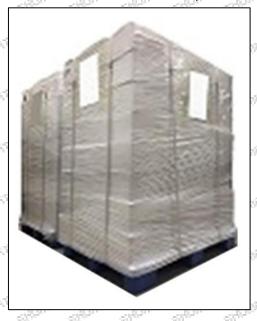

# 3.7. 177-4754 Injector Packing

**Domestic express packaging:** Usually wrapped in waterproof scotch tape, such as picture No.2.

International express packaging: Wrapped with waterproof yellow tape After wrapping the black protective film, such as picture No. 3.

Pallet Shipping: Use fumigation free and recycling trays that meet export requirements, and use white wrapping protective film to wrap and bind with cable ties for the outside, such as picture No. 4, also, the products can be packaged according to customers' requirements.

# Pic No. 2 International express packaging: Wrapped with yellow tape after wrapping black protective film

Pic No. 3

Pallet Shipping: Use pallet that meet export requirements, and use white wrapping protective film to wrap and bind with cable ties