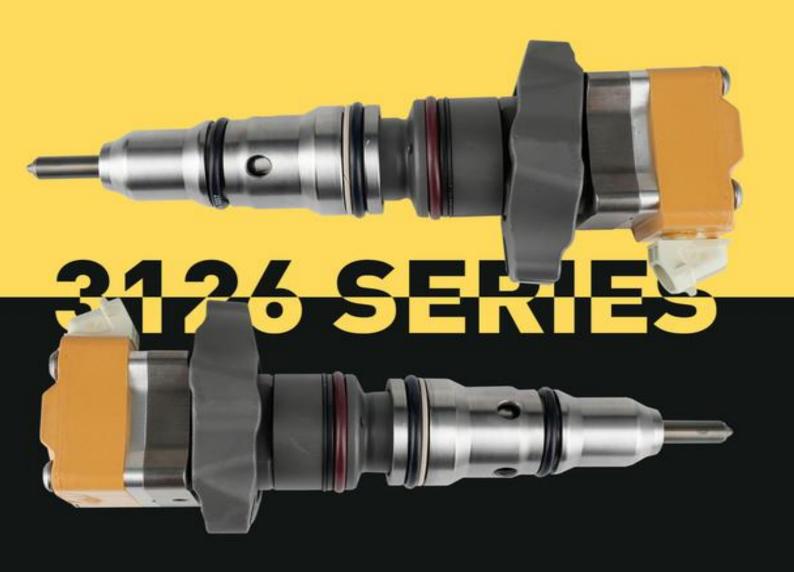

## 3126 Injector 177-4754 Technical File

SKU:K3000001774754

3126 INJECTOR

# 3126 Injector 177-4754 Technical File Straight Straight, Straight, Straight, Straight

## 3126 Injector 177-4754 Technical File