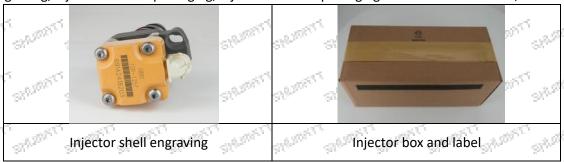

## 1.7. 177-4754 Injector Customized Service

(1) Injector Customized Service: Meet the customized needs of OEM manufacturers for shell lettering, logo engraving, injector internal packaging, injector external packaging and labels customized, etc.

## (2) Injector Customized Service Requirements:

The purchased of customized injector are not less than 10 pieces.

Customized injector packages no less than 1000 pieces.

Customized products involve the need of specify logo, the OEM manufacturer needs to provide trademark authorization and the sample of logo image file.