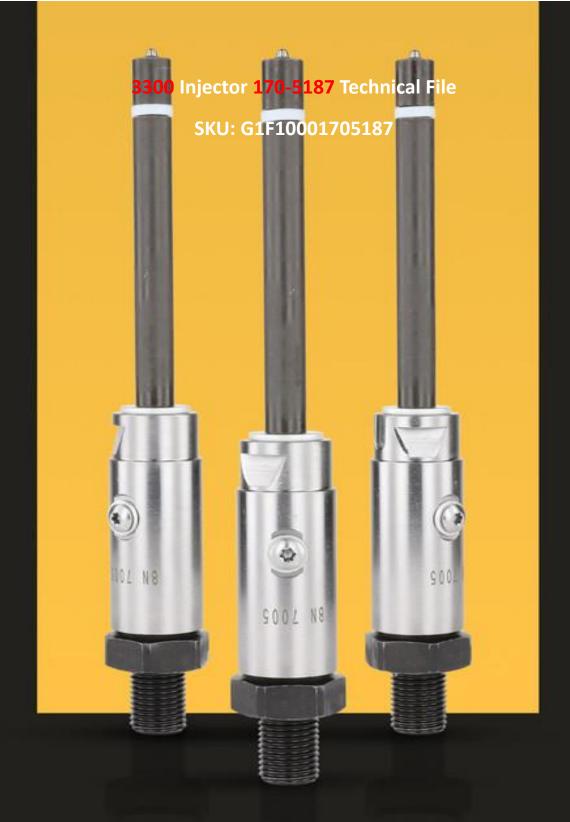

### 3300 Injector 170-5187 Technical File

#### 1.1. 170-5187 Injector Basic Information

| Title | China made new 3300 injector 170-5187 fuel injector |          |  |  |  |  |  |
|-------|-----------------------------------------------------|----------|--|--|--|--|--|
| SKU 1 | G1F10001705187                                      | its. its |  |  |  |  |  |