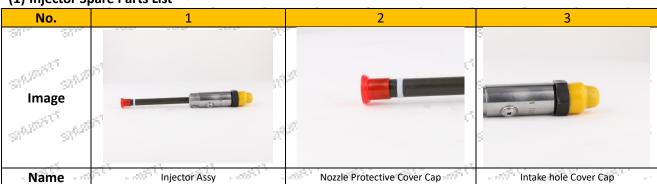

#### (1) Injector Spare Parts List

Mob/Whatsapp: +86 13410541523

Email:ruby@shumatt.com

© 2023 Shenzhen Shumatt Technology Co., Ltd

Tel: +8675523215133

| Description | Injector Assy Fuel injector part number 170-5187 | Protect nozzle holes from being polluted and blocked | Protect the oil inlet hole from pollution and blockage |
|-------------|--------------------------------------------------|------------------------------------------------------|--------------------------------------------------------|
| No.         | 4                                                | 5                                                    | 6                                                      |
| sh Imagesh  | ri<br>P                                          |                                                      |                                                        |
| Name        | VCI Anti-rust Bag                                | Injector Packing Box                                 | Det                                                    |
| Description | Prevent fuel injector from rusting               | Package for injector and injector accessories        | and the state of the state of                          |