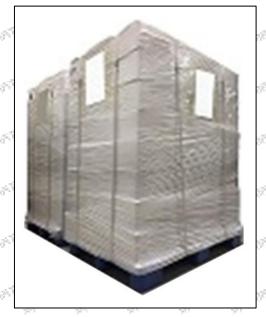

Pallet Shipping: Use fumigation free and recycling trays that meet export requirements, and use white wrapping protective film to wrap and bind with cable ties for the outside, such as picture No. 4, also, the products can be packaged according to customers' requirements.

Pic No. 3

Pallet Shipping: Use pallet that meet export requirements, and use white wrapping protective film to wrap and bind with cable ties