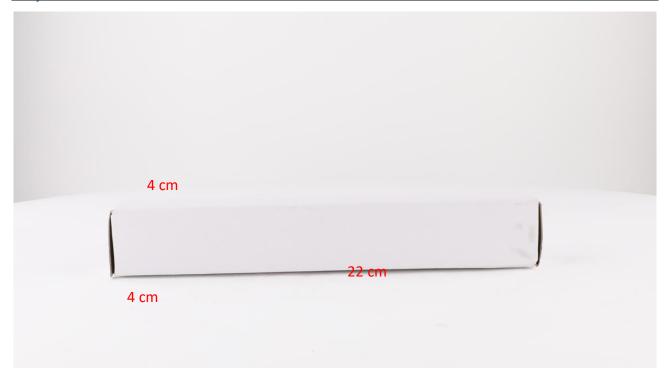

Package Size: 22cm\* 4cm \*4cm = 352cm³ Injector Type: Diesel Common Rail Injector

MOQ: 4 Pieces

#### (2) Injector Box Size

Mob/Whatsapp: +86 13410541523 Tel: +8675523215133

Email:ruby@shumatt.com

© 2023 Shenzhen Shumatt Technology Co., Ltd

3 / 14

| No.                | Name         |         | Injector Package Size (cm)                                                                                                                                                                                                                                                                                                                                                                                                                                                                                                                                                                                                                                                                                                                                                                                                                                                                                                                                                                                                                                                                                                                                                                                                                                                                                                                                                                                                                                                                                                                                                                                                                                                                                                                                                                                                                                                                                                                                                                                                                                                                                                     |           |          |        |          |       |            |           |
|--------------------|--------------|---------|--------------------------------------------------------------------------------------------------------------------------------------------------------------------------------------------------------------------------------------------------------------------------------------------------------------------------------------------------------------------------------------------------------------------------------------------------------------------------------------------------------------------------------------------------------------------------------------------------------------------------------------------------------------------------------------------------------------------------------------------------------------------------------------------------------------------------------------------------------------------------------------------------------------------------------------------------------------------------------------------------------------------------------------------------------------------------------------------------------------------------------------------------------------------------------------------------------------------------------------------------------------------------------------------------------------------------------------------------------------------------------------------------------------------------------------------------------------------------------------------------------------------------------------------------------------------------------------------------------------------------------------------------------------------------------------------------------------------------------------------------------------------------------------------------------------------------------------------------------------------------------------------------------------------------------------------------------------------------------------------------------------------------------------------------------------------------------------------------------------------------------|-----------|----------|--------|----------|-------|------------|-----------|
| - <b>1</b> )(1)(1) | Injector Box | 5375500 | Sales Contraction of the Contrac | Salation. | Shipper. | 22*4*4 | Shipper. | Sept. | Signature. | 53/75/200 |