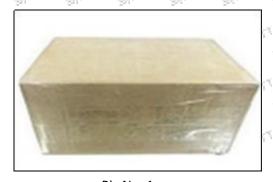

# 3.7. 170-5187 Injector Packing

**Domestic express packaging:** Usually wrapped in waterproof scotch tape, such as picture No.2.

International express packaging: Wrapped with waterproof yellow tape After wrapping the black protective film, such as picture No. 3.

A Minors are prohibited from using transparent tape, yellow tape, black wrapping protective film, and white wrapping protective film to avoid personal injury.

Pic No. 1 Domestic express packaging: Wrapped by Transparent tape