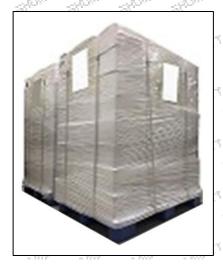

Pallet Shipping: Use fumigation free and recycling trays that meet export requirements, and use white wrapping protective film to wrap and bind with cable ties for the outside, such as picture No. 3, also, the products can be packaged according to customers' requirements.

Pic No. 3

Pallet Shipping: Use pallet that meet export requirements, and use white wrapping protective film to wrap and bind with cable ties