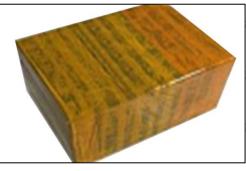

#### 3.7. A2C59513553 Injector Packing

Domestic express packaging: Usually wrapped in waterproof scotch tape, such as picture No.1.

International express packaging: Wrapped with waterproof yellow tape After wrapping the black protective film, such as picture No. 2.

Minors are prohibited from using transparent tape, yellow tape, black wrapping protective film, and white wrapping protective film to avoid personal injury.

Pic No. 1 **Domestic express packaging:** Wrapped with Transparent tape