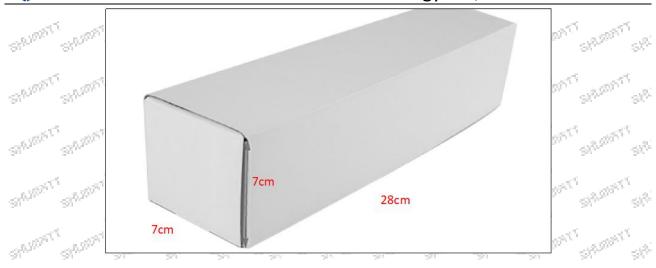

## 1.5. A2C59513553 Injector Specifications and Dimensions

Injector Size: 21.5cm\*4 cm \*4 cm = 344cm3 (L\*W\*H=V)

Injector Net Weight: 0.55 kg

Gross Weight: 0.6 kg

**Injector Quality: Original New** 

Package Size: 28cm\*7 cm \*7 cm = 1372 cm<sup>3</sup>

# (2) Injector Box Size

Mob/WhatsApp: +86 13410541523 Tel: +8675523215133
Email: ruby@shumatt.com Website: www.shumatt.com

| No. | Name         | e Injector Package Size (cm) |                  | (cm)   |        |       |      |     |   |
|-----|--------------|------------------------------|------------------|--------|--------|-------|------|-----|---|
| 1 9 | Injector Box | 527                          | \$1 <sup>0</sup> | dilin. | 28*7*7 | 27000 | ALC: | 500 | 3 |