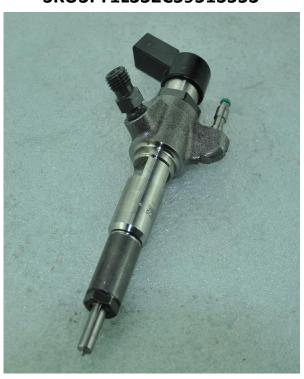

## 1. A2C59513553 Injector Introduction

## 1.1. A2C59513553 Injector Basic Information

| Title | Original new Piezo Series A2C59513553 Injector | Quality                       |
|-------|------------------------------------------------|-------------------------------|
| SKU 1 | Y1Z202C59513553                                | 34, 34, 34,                   |
| SKU 2 | Y1T32C59513553                                 | Original New                  |
| SKU 3 | Y1L332C59513553                                | and the state of the state of |