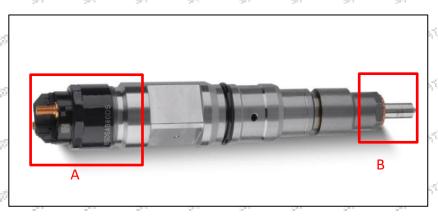

#### 2.1. A2C59513553 Injector Part Number Location

1) E.g.: The injector part number location is as follows

| ř | No.      | Name                      |
|---|----------|---------------------------|
| Ī | 34.5     | brand, logo, part number, |
| l | A<br>A A | series number             |
| ř | В        | part number               |