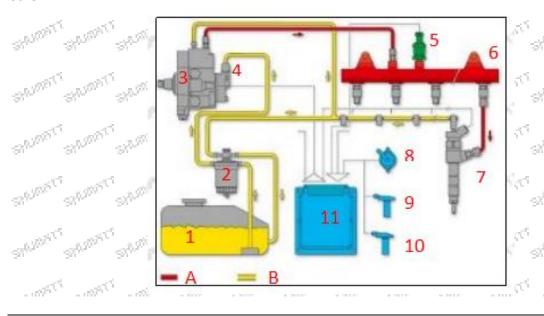

## 2.2. A2C59513553 Injector's Application Scenarios

Common rail system is an oil supply method refers to the diesel oil from the fuel tank sucked out by the gear pump through the oil-water separator and the gear pump to diesel fine filter, high-pressure pump, common rail pipe, and fuel injector, all together with the closed-loop fuel supply system composed of sensors and ECU that completely separates the generation of injection pressure and the injection process from each other.

Mob/WhatsApp: +86 13410541523 Tel: +8675523215133

Email: ruby@shumatt.com Website: www.shumatt.com

Pic No. 1

| No. | Name                  | No. | Name                        | No. | Name                        | No.   | Name                        |
|-----|-----------------------|-----|-----------------------------|-----|-----------------------------|-------|-----------------------------|
| 1   | Tank                  | 5   | Common Rail Pressure Sensor | 9   | Engine Crankshaft Sensor    | A     | High Pressure Oil Circuit   |
| 2   | Diesel Filter         | 6   | Common Rail Pipe            | 10  | Camshaft Sensor             | В 337 | Low<br>Pressure Oil Circuit |
| 3   | High-Pressure<br>Pump | 7   | Injector                    | 11  | ECU Electronic Control Unit | 1     | - d / -d                    |
| 4   | Fuel Gear Pump        | 8   | Accelerator Pedal           | I   | with the said               | 1 m   | Section with                |