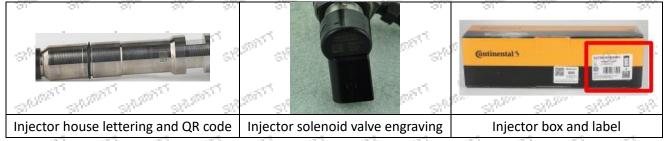

#### 2.1. A2C59513553 Injector Part Number Location

1) E.g.: The injector part number location is as follows

| ř | No.      | Name                      |
|---|----------|---------------------------|
| Ī | 34.5     | brand, logo, part number, |
| l | A<br>A A | series number             |
| ř | В        | part number               |