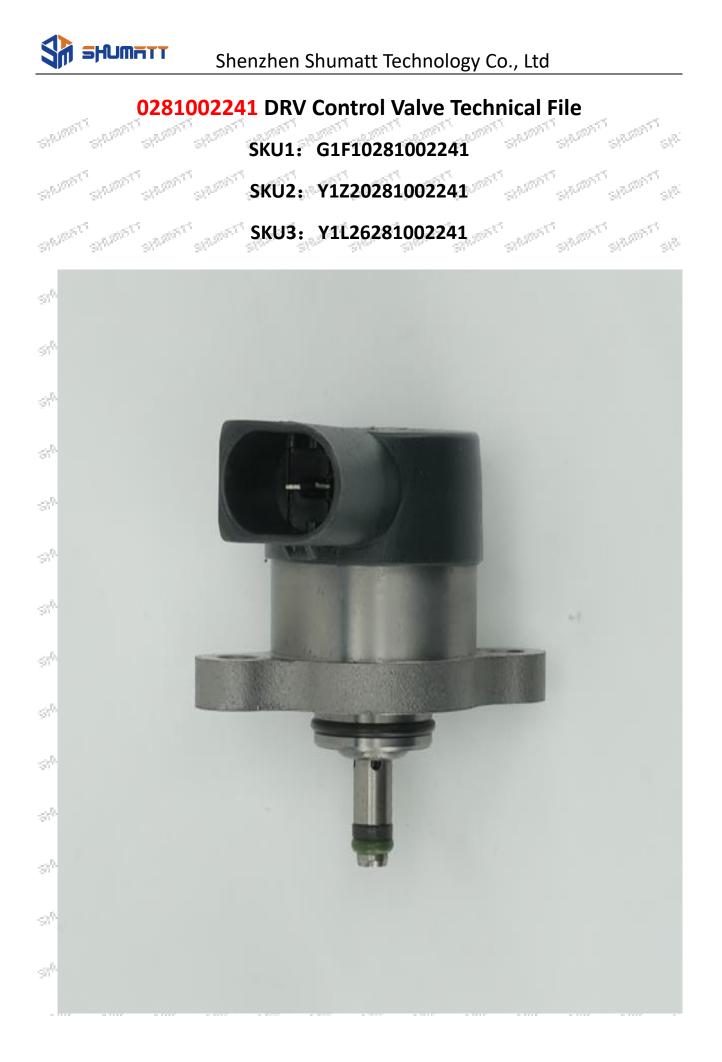

#### 1. 0281002241 DRV Control Valve Introduction

#### - And Carl 98<sup>3500</sup> - SS STA -Alistan 1.1. 0281002241 DRV Control Valve Basic Information

| Title | Common Rail 0281002241 DRV Control Valve | Quality        |
|-------|------------------------------------------|----------------|
| SKU 1 | G1F10281002241                           | China Made New |
| SKU 2 | Y1Z20281002241                           | Original New   |
| SKU 3 | Y1L26281002241                           | Original New   |