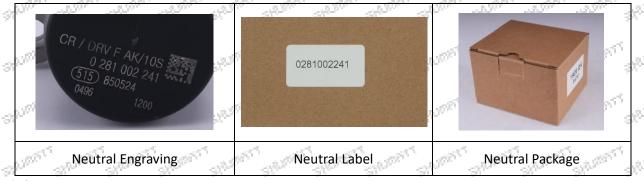

### 1.6.0281002241 DRV Control Valve Packing List and Package Size (1) DRV Control Valve Spare Parts List

| No.                                                                   | 1                                            | 2                                         | 3                                  |  |
|-----------------------------------------------------------------------|----------------------------------------------|-------------------------------------------|------------------------------------|--|
| States States                                                         |                                              |                                           |                                    |  |
| Name                                                                  | DRV Control Valve                            | VCI Anti-rust Bag                         | Oil Absorbing Paper                |  |
| Description                                                           | DRV control valve part number:<br>0281002241 | Prevent DRV control valve<br>from rusting | Protect the unit pump from leakage |  |
| No.                                                                   | 4                                            | 5                                         | 6                                  |  |
| . There a the and the anti- and the anti- and the anti- and the anti- |                                              |                                           |                                    |  |

Mob/WhatsApp: +86 13410541523 Email : <u>ruby@shumatt.com</u> © 2022 Shenzhen Shumatt Technology Co., Ltd

| SHUDDATT SHUDD<br>Image<br>SHUDDATT SHUDD |                                                           | /                |                 |
|-------------------------------------------|-----------------------------------------------------------|------------------|-----------------|
| Name                                      | DRV Control Valve Packing Box                             | Start Latter and | and a the and a |
| Description                               | Place DRV control valve and DRV control valve accessories | stor stor stor   |                 |