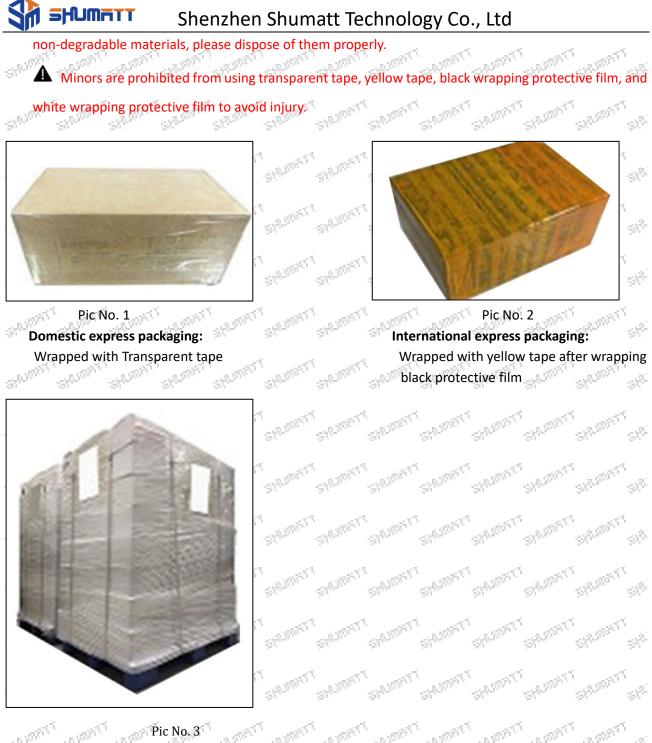

## 3.7. 0281002241 DRV Control Valve Packing

NUTRE Domestic express packaging: Usually wrapped in waterproof scotch tape, such as picture No.1. International express packaging: Wrapped with waterproof yellow tape After wrapping the black protective -SH SPACE film, such as picture No. 2.  $\mathbb{S}^{\mathbb{N}_{+}}$ Pallet Shipping: Use fumigation free and recycling trays that meet export requirements, and use white

wrapping protective film to wrap and bind with cable ties for the outside, such as picture No. 3, 98° also, the products can be packaged according to customers' requirements.

The packing tray is made of plastic and can be recycled.

SPATERIC

 $\mathcal{G}^{(k)}$ 

Pallet Shipping: Use pallet that meet export requirements, and use white wrapping protective film to wrap and bind with cable ties  $s^{0}$ - All State