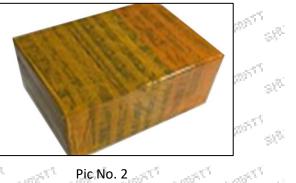

#### 3.7. 0281002500 DRV Control Valve Packing

 $..., 2^{2^n}$ 

State

**Domestic express packaging:** Usually wrapped in waterproof scotch tape, such as picture No.1. **International express packaging:** Wrapped with waterproof yellow tape After wrapping the black protective film, such as picture No. 2.