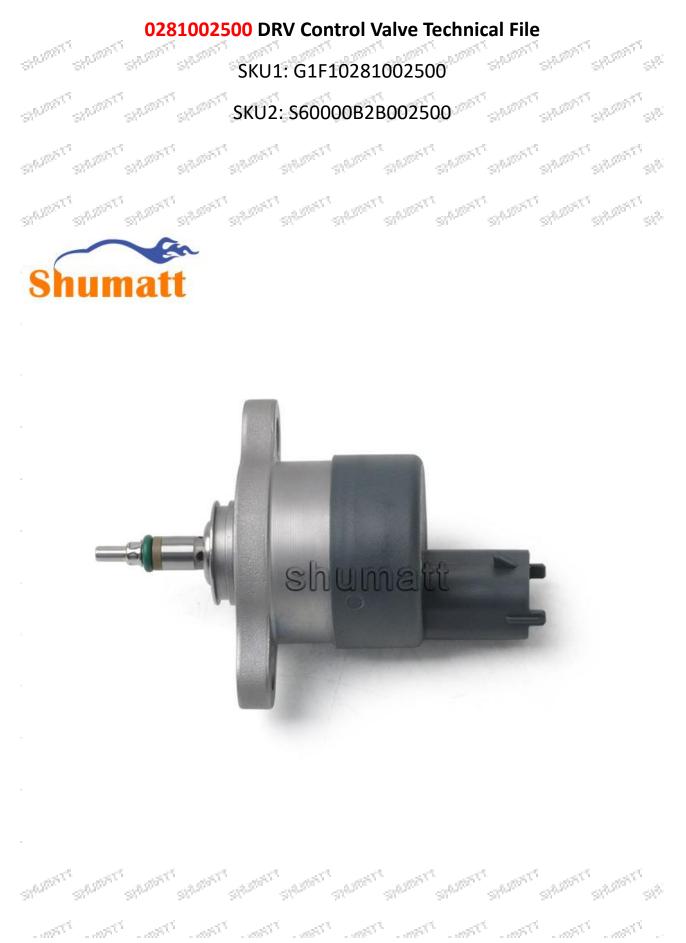

## 0281002500 DRV Control Valve Technical File

# 1.1. 0281002500 DRV Control Valve Basic Information

| Title | China Made New 0281002500 DRV Control Valve | Quality        |
|-------|---------------------------------------------|----------------|
| SKU 1 | G1F10281002500                              | China Made New |
| SKU 2 | S60000B2B002500                             | Original New   |
| at at | I ghat ghat ghat ghat ghat ghat ghat ghat   | the state of   |