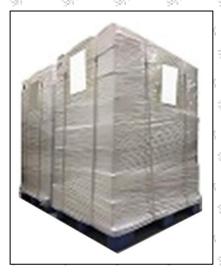

**Pallet Shipping:** Use fumigation free and recycling trays that meet export requirements, and use white wrapping protective film to wrap and bind with cable ties for the outside, such as picture No. 3, also, the products can be packaged according to customers' requirements.