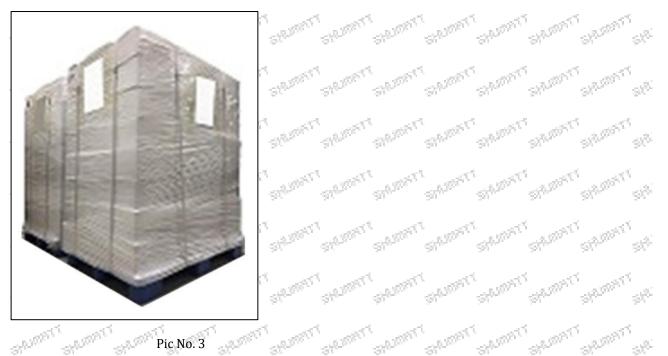

**Pallet Shipping:** Use fumigation free and recycling trays that meet export requirements, and use white wrapping protective film to wrap and bind with cable ties for the outside, such as picture No. 3,

Mob/WhatsApp: +86 13410541523 Email : <u>ruby@shumatt.com</u> © 2022 Shenzhen Shumatt Technology Co., Ltd

:20<sup>500</sup> Pallet Shipping: Use pallet that meet export requirements, and use white wrapping protective film to wrap and bind with cable ties