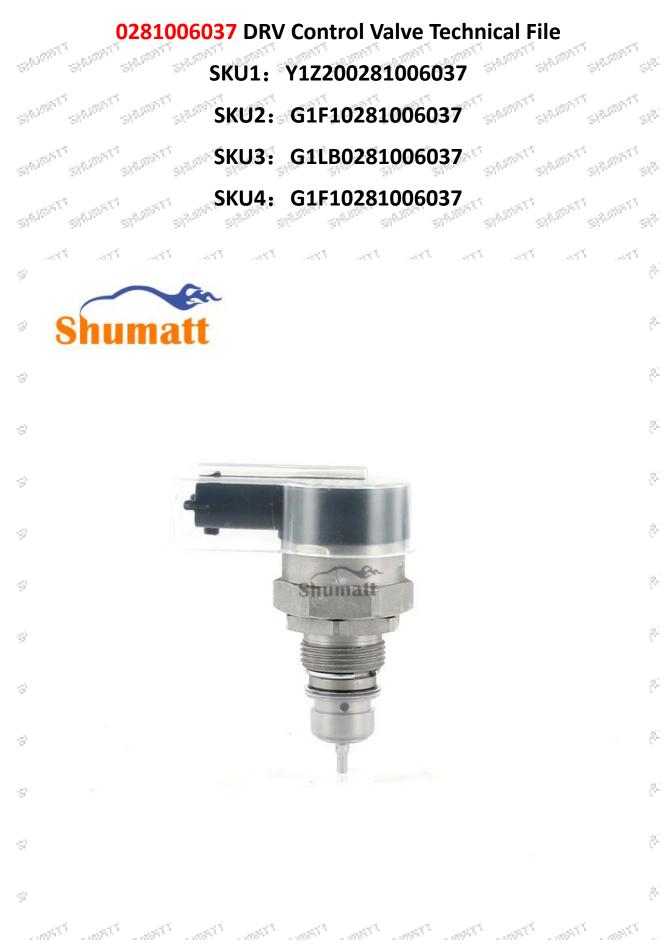

## 0281006037 DRV Control Valve Technical File

#### 1. 0281006037 DRV Control Valve Introduction

# 1.1. 0281006037 DRV Control Valve Basic Information

| Title    | Common Rail 0281006037 DRV Control Valve      | Quality        |
|----------|-----------------------------------------------|----------------|
| SKU 1    | Y1Z200281006037                               | Original New   |
| SKU 2    | Y1L260281006037                               | Original New   |
| SKU 3    | G1LB0281006037                                | Original New   |
| SKU 4    | G1F10281006037                                | China Made New |
| dell' de | The state state state state state state state | All All Ar     |