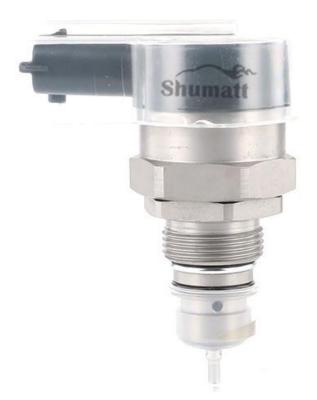

#### 1. 0281006405 DRV Control Valve Introduction

#### W. Star 33<sup>350</sup> -State - Shiper -28<sup>-56</sup> 1.1. 0281006405 DRV Control Valve Basic Information

| Title | China Made New 0281006405 DRV Control Valve | Quality        |
|-------|---------------------------------------------|----------------|
| SKU 1 | G1F10281006405                              | China Made New |
| SKU 2 | Y1Z20281006405                              | Original New   |