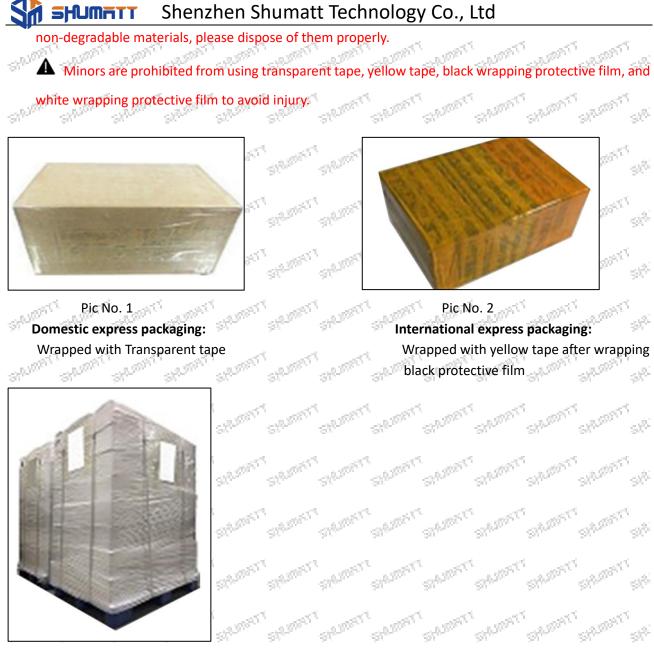

#### 3.7. 0281006405 DRV Control Valve Packing

Domestic express packaging: Usually wrapped in waterproof scotch tape, such as picture No.1. International express packaging: Wrapped with waterproof yellow tape After wrapping the black protective film, such as picture No. 2. and the all C 055 all in all water

Pallet Shipping: Use fumigation free and recycling trays that meet export requirements, and use white wrapping protective film to wrap and bind with cable ties for the outside, such as picture No. 3, also, the products can be packaged according to customers' requirements.

The packing tray is made of plastic and can be recycled.

STATES . SPARSA - 51<sup>0,555</sup> Transparent tape, yellow tape, black wrapping protective film, white wrapping protective film are and a state of the state of the

Mob/WhatsApp: +86 13410541523 Email : ruby@shumatt.com © 2022 Shenzhen Shumatt Technology Co., Ltd

Pic-No. 3

Pallet Shipping: Use pallet that meet export requirements, and use white wrapping protective film to wrap and bind with cable ties SHUDDIN