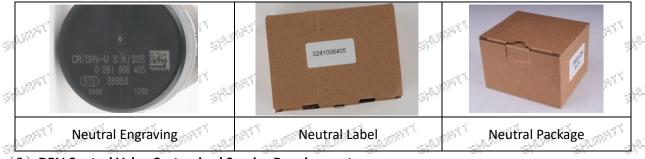

### 1.5. 0281006405 DRV Control Valve Customized Service

(1) DRV Control Valve Customized Service: Meet the customized needs of OEM manufacturers for shell lettering, logo engraving, DRV control valve internal packaging, DRV control valve external packaging and labels customized, etc.

#### (2) DRV Control Valve Customized Service Requirements:

Customized DRV control valve packages no less than 100 pieces. Customized DRV control valve engraving no less than 100 pieces.

The purchased of customized DRV control valve are not less than 1000 pieces.

When the customized products involve the need of specify logo, the OEM manufacturer needs to provide trademark authorization and the sample of logo image file.

A Once the customized DRV control valve is sold, it cannot be returned or exchanged if there is no quality problems.