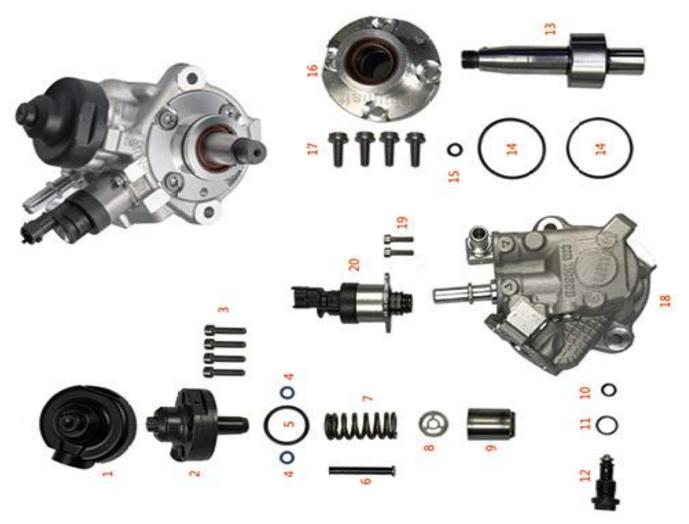

# 0928400496 Metering Valve Technical File

SKU: G1Z210928400496

Mob/WhatsApp: +86 13410541523

Email: ruby@shumatt.com

 $\hbox{@ 2022 Shenzhen Shumatt Technology Co., Ltd}$ 

Tel: +8675523215133

Website: www.shumatt.com