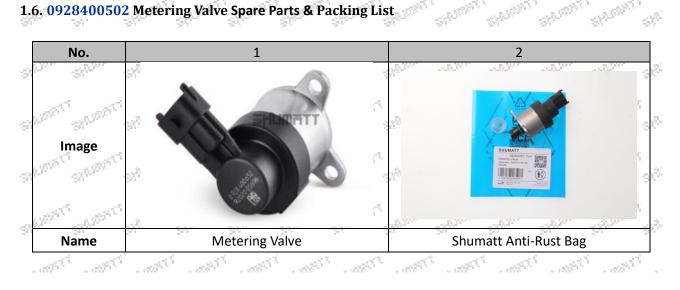

### 1.6. 0928400502 Metering Valve Spare Parts & Packing List

| Description   | Part number: 0928400502                          | Prevent the metering valve from rusting                                                                                                                                                                                                                                                                                                                                                                                                                                                                                                                                                                                                                                                                                                                                                                                                                                                                                                                                                                                                                                                                                                                                                                                                                                                                                                                                                                                                                                                                                                                                                                                                                                                                                                                                                                                                                                                                                                                                                                                                                                                                                        |
|---------------|--------------------------------------------------|--------------------------------------------------------------------------------------------------------------------------------------------------------------------------------------------------------------------------------------------------------------------------------------------------------------------------------------------------------------------------------------------------------------------------------------------------------------------------------------------------------------------------------------------------------------------------------------------------------------------------------------------------------------------------------------------------------------------------------------------------------------------------------------------------------------------------------------------------------------------------------------------------------------------------------------------------------------------------------------------------------------------------------------------------------------------------------------------------------------------------------------------------------------------------------------------------------------------------------------------------------------------------------------------------------------------------------------------------------------------------------------------------------------------------------------------------------------------------------------------------------------------------------------------------------------------------------------------------------------------------------------------------------------------------------------------------------------------------------------------------------------------------------------------------------------------------------------------------------------------------------------------------------------------------------------------------------------------------------------------------------------------------------------------------------------------------------------------------------------------------------|
| No.           | 3                                                | 4                                                                                                                                                                                                                                                                                                                                                                                                                                                                                                                                                                                                                                                                                                                                                                                                                                                                                                                                                                                                                                                                                                                                                                                                                                                                                                                                                                                                                                                                                                                                                                                                                                                                                                                                                                                                                                                                                                                                                                                                                                                                                                                              |
| Manie Strant  | si                                               | STREAM STREAM STREAMS STREAMS STREAMS                                                                                                                                                                                                                                                                                                                                                                                                                                                                                                                                                                                                                                                                                                                                                                                                                                                                                                                                                                                                                                                                                                                                                                                                                                                                                                                                                                                                                                                                                                                                                                                                                                                                                                                                                                                                                                                                                                                                                                                                                                                                                          |
| Image         | 0 928 400 671 4.                                 | States States I State |
| MERTE SHEREE  | si                                               | TATENT' SALENT' SALENT' SALENT' SALENT'                                                                                                                                                                                                                                                                                                                                                                                                                                                                                                                                                                                                                                                                                                                                                                                                                                                                                                                                                                                                                                                                                                                                                                                                                                                                                                                                                                                                                                                                                                                                                                                                                                                                                                                                                                                                                                                                                                                                                                                                                                                                                        |
| NUMBER SHOWER | Stand, Marth Marth, Marth , Stand,               | AND THE SALENT SALENT SALENT SALENT.                                                                                                                                                                                                                                                                                                                                                                                                                                                                                                                                                                                                                                                                                                                                                                                                                                                                                                                                                                                                                                                                                                                                                                                                                                                                                                                                                                                                                                                                                                                                                                                                                                                                                                                                                                                                                                                                                                                                                                                                                                                                                           |
| Name          | Shumatt Neutral Brown Box                        |                                                                                                                                                                                                                                                                                                                                                                                                                                                                                                                                                                                                                                                                                                                                                                                                                                                                                                                                                                                                                                                                                                                                                                                                                                                                                                                                                                                                                                                                                                                                                                                                                                                                                                                                                                                                                                                                                                                                                                                                                                                                                                                                |
| Description   | Protect the metering valve from being<br>damaged | AND CANCE SAID SAID SAID SAID                                                                                                                                                                                                                                                                                                                                                                                                                                                                                                                                                                                                                                                                                                                                                                                                                                                                                                                                                                                                                                                                                                                                                                                                                                                                                                                                                                                                                                                                                                                                                                                                                                                                                                                                                                                                                                                                                                                                                                                                                                                                                                  |