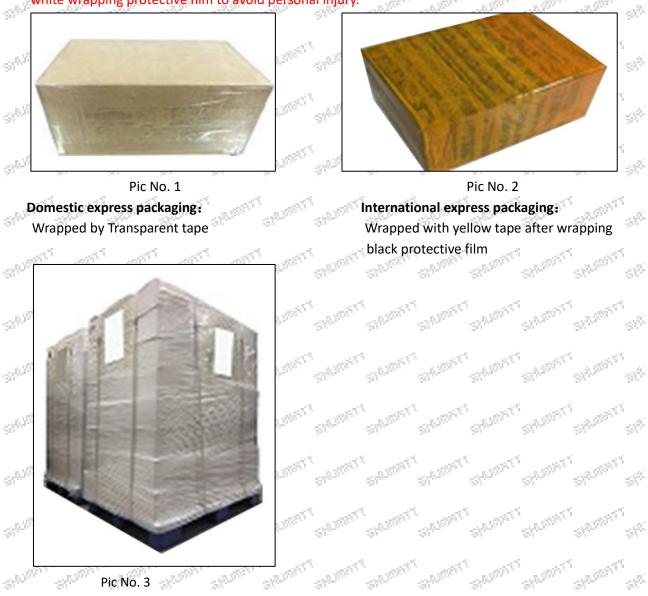

### 3.7. 0928400502 Metering Valve Packing

**Domestic Express Packaging:** Usually wrapped with waterproof scotch tape, such as picture No.1. International Express Packaging: Wrapped with waterproof yellow tape After wrapping the black protective film, such as picture No. 2. 65 -

Pallet Shipping: Use fumigation free and recycling trays that meet export requirements, and use white

wrapping protective film to wrap and bind with cable ties for the outside, such as picture No. 3,

Also, the products can be packaged according to customers' requirements.

- The packing tray is made of plastic and can be recycled.
- Transparent tape, yellow tape, black wrapping protective film, white wrapping protective film are non-degradable materials, please dispose of them properly.
  - Minors are prohibited from using transparent tape, yellow tape, black wrapping protective film, and white wrapping protective film to avoid personal injury.

Pallet Shipping: Use pallet that meet export requirements, and use white wrapping protective film to wrap and bind with cable ties