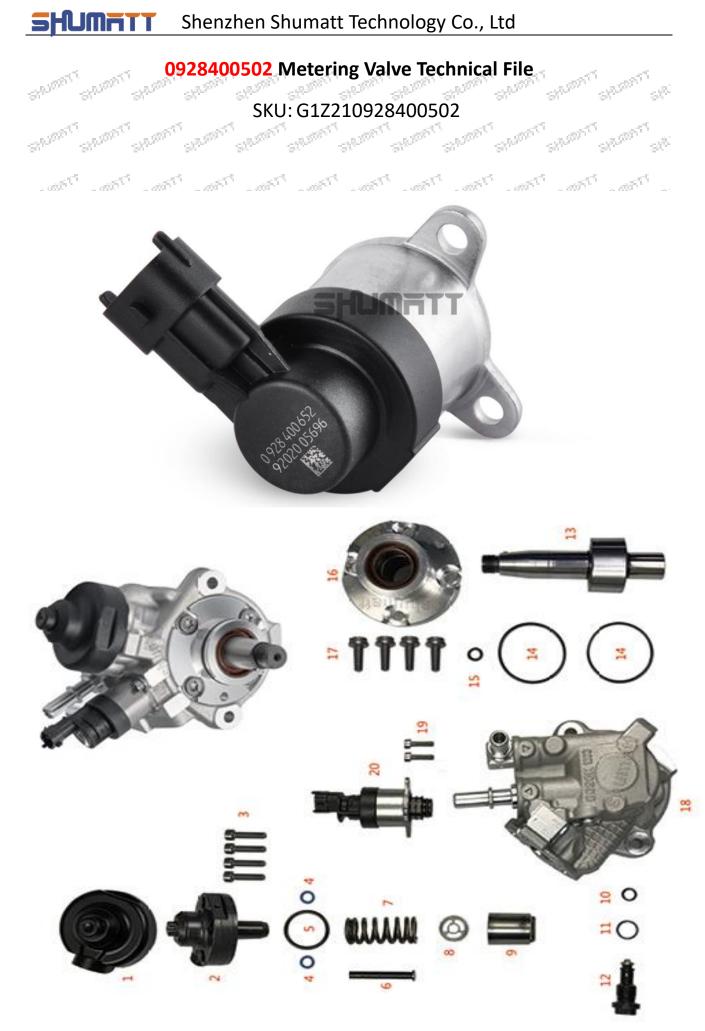

#### 0928400502 Metering Valve Technical File 51<sup>0,200</sup> SPUTT " SHERRY SHERRY SHERRY SHERRY SHERRY SHERRY

SPASSI

 $S^{[k]}$ 

 $\phi^{(0)}$ 

### 1.1. 0928400502 Metering Valve Basic Information

18

| Т | itle  |         |                     |         | China Made New 0928400502 Metering Valve |                 |         |        |        |                    |
|---|-------|---------|---------------------|---------|------------------------------------------|-----------------|---------|--------|--------|--------------------|
|   | SKU S | 31.00 m | 98 <sup>1,000</sup> | States. | -Store                                   | G1Z210928400502 | States. | Synam. | Star . | $\leq \delta_{ij}$ |

### 1.6. 0928400502 Metering Valve Spare Parts & Packing List

| Description   | Part number: 0928400502                          | Prevent the metering valve from rusting                                                                                                                                                                                                                                                                                                                                                                                                                                                                                                                                                                                                                                                                                                                                                                                                                                                                                                                                                                                                                                                                                                                                                                                                                                                                                                                                                                                                                                                                                                                                                                                                                                                                                                                                                                                                                                                                                                                                                                                                                                                                                        |
|---------------|--------------------------------------------------|--------------------------------------------------------------------------------------------------------------------------------------------------------------------------------------------------------------------------------------------------------------------------------------------------------------------------------------------------------------------------------------------------------------------------------------------------------------------------------------------------------------------------------------------------------------------------------------------------------------------------------------------------------------------------------------------------------------------------------------------------------------------------------------------------------------------------------------------------------------------------------------------------------------------------------------------------------------------------------------------------------------------------------------------------------------------------------------------------------------------------------------------------------------------------------------------------------------------------------------------------------------------------------------------------------------------------------------------------------------------------------------------------------------------------------------------------------------------------------------------------------------------------------------------------------------------------------------------------------------------------------------------------------------------------------------------------------------------------------------------------------------------------------------------------------------------------------------------------------------------------------------------------------------------------------------------------------------------------------------------------------------------------------------------------------------------------------------------------------------------------------|
| No.           | 3                                                | 4                                                                                                                                                                                                                                                                                                                                                                                                                                                                                                                                                                                                                                                                                                                                                                                                                                                                                                                                                                                                                                                                                                                                                                                                                                                                                                                                                                                                                                                                                                                                                                                                                                                                                                                                                                                                                                                                                                                                                                                                                                                                                                                              |
| Manie Strant  | si                                               | STREAM STREAM STREAMS STREAMS STREAMS                                                                                                                                                                                                                                                                                                                                                                                                                                                                                                                                                                                                                                                                                                                                                                                                                                                                                                                                                                                                                                                                                                                                                                                                                                                                                                                                                                                                                                                                                                                                                                                                                                                                                                                                                                                                                                                                                                                                                                                                                                                                                          |
| Image         | 0 928 400 671 4.                                 | States States I State |
| MERTE SHEREE  | si                                               | TATENT' SALENT' SALENT' SALENT' SALENT'                                                                                                                                                                                                                                                                                                                                                                                                                                                                                                                                                                                                                                                                                                                                                                                                                                                                                                                                                                                                                                                                                                                                                                                                                                                                                                                                                                                                                                                                                                                                                                                                                                                                                                                                                                                                                                                                                                                                                                                                                                                                                        |
| NUMBER SHOWER | Stand, Marth Marth, Marth , Stand,               | AND THE SALENT SALENT SALENT SALENT.                                                                                                                                                                                                                                                                                                                                                                                                                                                                                                                                                                                                                                                                                                                                                                                                                                                                                                                                                                                                                                                                                                                                                                                                                                                                                                                                                                                                                                                                                                                                                                                                                                                                                                                                                                                                                                                                                                                                                                                                                                                                                           |
| Name          | Shumatt Neutral Brown Box                        |                                                                                                                                                                                                                                                                                                                                                                                                                                                                                                                                                                                                                                                                                                                                                                                                                                                                                                                                                                                                                                                                                                                                                                                                                                                                                                                                                                                                                                                                                                                                                                                                                                                                                                                                                                                                                                                                                                                                                                                                                                                                                                                                |
| Description   | Protect the metering valve from being<br>damaged | AND CANCE SAID SAID SAID SAID                                                                                                                                                                                                                                                                                                                                                                                                                                                                                                                                                                                                                                                                                                                                                                                                                                                                                                                                                                                                                                                                                                                                                                                                                                                                                                                                                                                                                                                                                                                                                                                                                                                                                                                                                                                                                                                                                                                                                                                                                                                                                                  |