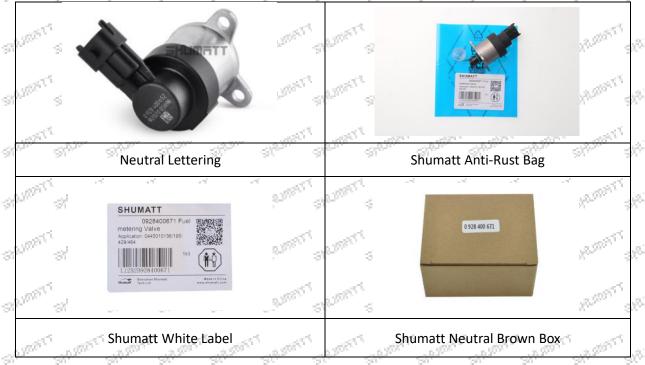

### 1.6. 0928400502 Metering Valve Spare Parts & Packing List

| Description   | Part number: 0928400502                          | Prevent the metering valve from rusting                                                                                                                                                                                                                                                                                                                                                                                                                                                                                                                                                                                                                                                                                                                                                                                                                                                                                                                                                                                                                                                                                                                                                                                                                                                                                                                                                                                                                                                                                                                                                                                                                                                                                                                                                                                                                                                                                                                                                                                                                                                                                        |
|---------------|--------------------------------------------------|--------------------------------------------------------------------------------------------------------------------------------------------------------------------------------------------------------------------------------------------------------------------------------------------------------------------------------------------------------------------------------------------------------------------------------------------------------------------------------------------------------------------------------------------------------------------------------------------------------------------------------------------------------------------------------------------------------------------------------------------------------------------------------------------------------------------------------------------------------------------------------------------------------------------------------------------------------------------------------------------------------------------------------------------------------------------------------------------------------------------------------------------------------------------------------------------------------------------------------------------------------------------------------------------------------------------------------------------------------------------------------------------------------------------------------------------------------------------------------------------------------------------------------------------------------------------------------------------------------------------------------------------------------------------------------------------------------------------------------------------------------------------------------------------------------------------------------------------------------------------------------------------------------------------------------------------------------------------------------------------------------------------------------------------------------------------------------------------------------------------------------|
| No.           | 3                                                | 4                                                                                                                                                                                                                                                                                                                                                                                                                                                                                                                                                                                                                                                                                                                                                                                                                                                                                                                                                                                                                                                                                                                                                                                                                                                                                                                                                                                                                                                                                                                                                                                                                                                                                                                                                                                                                                                                                                                                                                                                                                                                                                                              |
| Manie Strant  | si                                               | STREAM STREAM STREAMS STREAMS STREAMS                                                                                                                                                                                                                                                                                                                                                                                                                                                                                                                                                                                                                                                                                                                                                                                                                                                                                                                                                                                                                                                                                                                                                                                                                                                                                                                                                                                                                                                                                                                                                                                                                                                                                                                                                                                                                                                                                                                                                                                                                                                                                          |
| Image         | 0 928 400 671 4.                                 | States States I State |
| MERTE SHEREE  | si                                               | TATENT' SALENT' SALENT' SALENT' SALENT'                                                                                                                                                                                                                                                                                                                                                                                                                                                                                                                                                                                                                                                                                                                                                                                                                                                                                                                                                                                                                                                                                                                                                                                                                                                                                                                                                                                                                                                                                                                                                                                                                                                                                                                                                                                                                                                                                                                                                                                                                                                                                        |
| NUMBER SHOWER | Stand, Marth Marth, Marth , Stand,               | AND THE SALENT SALENT SALENT SALENT.                                                                                                                                                                                                                                                                                                                                                                                                                                                                                                                                                                                                                                                                                                                                                                                                                                                                                                                                                                                                                                                                                                                                                                                                                                                                                                                                                                                                                                                                                                                                                                                                                                                                                                                                                                                                                                                                                                                                                                                                                                                                                           |
| Name          | Shumatt Neutral Brown Box                        |                                                                                                                                                                                                                                                                                                                                                                                                                                                                                                                                                                                                                                                                                                                                                                                                                                                                                                                                                                                                                                                                                                                                                                                                                                                                                                                                                                                                                                                                                                                                                                                                                                                                                                                                                                                                                                                                                                                                                                                                                                                                                                                                |
| Description   | Protect the metering valve from being<br>damaged | AND CANCE SAID SAID SAID SAID                                                                                                                                                                                                                                                                                                                                                                                                                                                                                                                                                                                                                                                                                                                                                                                                                                                                                                                                                                                                                                                                                                                                                                                                                                                                                                                                                                                                                                                                                                                                                                                                                                                                                                                                                                                                                                                                                                                                                                                                                                                                                                  |

### box to avoid personal injury.

- Metering valve box is recyclable and can be reused.
- VCI anti-rust bag is non-degradable materials, please dispose them properly after use.

300

- 310

SALISS

SHUTTER SHUTTE