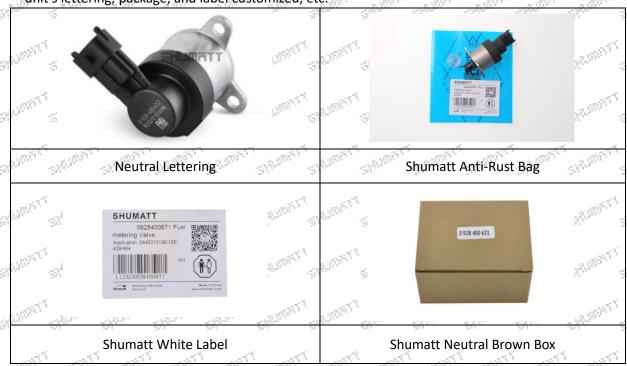

ering valve is undergone three inspections: full inspection, random inspection, and batch inspection. Different brands of test benches are used to test the same fuel pump metering for more than three times for factory inspection, and the metering valve 's installation and testing environment are progressed in dust-free workshop.

#### (3) Metering Valve Installation

When assembling the metering valve, Shumatt strictly assembles in accordance with the standard metering valve technical indicators to ensure that each metering valve complies with factory standards and usage standards.

#### 1.5. 0928400508 Metering Valve Customized Service

(1) Metering Valve Customized Service: Meet the customized needs of OEM manufacturers for metering unit's lettering, package, and label customized, etc.



#### (2) Metering Valve Customized Service Requirements:

Customized metering valve packages are no less than 100 pieces.

The purchase of customized metering valves is no less than 100pieces.

Customized products involve the need of specify logo, the OEM manufacturer needs to provide trademark authorization and the sample of logo image file.

• Once the customized metering valve is sold, it cannot be returned or exchanged if there is no quality problem.

Mob/WhatsApp: +86 13410541523 Tel: +8675523215133

Email: <u>ruby@shumatt.com</u> Website: <u>www.shumatt.com</u>

#### 1.6. 0928400508 Metering Valve Spare Parts & Packing List

THE STATE OF THE S

| 1872             | C C C C C C C C C C C C C C C C C C C | SET SEE                  | 5.77                  | 5-E-17      | ST 5        |