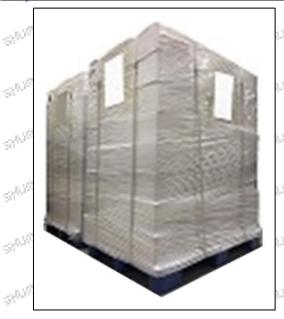

such as picture No. 3, Also, the products can be packaged according to customers' requirements.

- A The packing tray is made of plastic and can be recycled.
- A Transparent tape, yellow tape, black wrapping protective film, white wrapping protective film are non-degradable materials, please dispose of them properly.
- Minors are prohibited from using transparent tape, yellow tape, black wrapping protective film, and white wrapping protective film to avoid personal injury.



Pic No. 1 Domestic express packaging: Wrapped by Transparent tape



 $\mathcal{G}^{(k)}$ 

 $q(t_i^{(i)})$ 

Pic No. 2 International express packaging: Wrapped with yellow tape after wrapping black protective film

Mob/WhatsApp: +86 13410541523 Tel: +8675523215133

Email: ruby@shumatt.com Website: www.shumatt.com





Pic No. 3

**Pallet Shipping:** Use pallet that meet export requirements, and use white wrapping protective film to wrap and bind with cable ties

#### 4. 0928400508 Metering Valve Storage Standard

### (1) Choose a suitable storage place

The warehouse and cargo yard where metering valve is stored should be kept clean and dry, and away from the factory buildings that generate harmful gases and dust; do not mix with acid, alkali, salt, and other substances; the storage place should have a good drainage system; the cargo yard should be flattened with gravel or furnace ash etc. to enhance the water permeability of the surface layer to keep the reservoir area dry.

#### (2) Strict requirements of warehousing

Strict inspections should be carried out when metering valves are put into storage