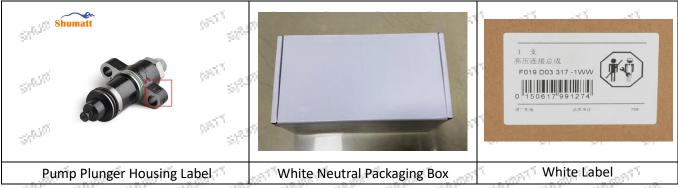

Mob/Whatsapp: +86 13410541523 Email : ruby@shumatt.com © 2024 Shenzhen Shumatt Technology Co., Ltd

|                                                        | unger Spare Parts List                                          | ng List and Package Size                                       | SAIDAL SAIDAL SAIDAL SA           |
|--------------------------------------------------------|-----------------------------------------------------------------|----------------------------------------------------------------|-----------------------------------|
| No.                                                    | 1                                                               | 2                                                              | 3                                 |
| SPIDIOL SWE                                            | Start Shumatt                                                   | 5 1 B                                                          |                                   |
| Image<br>Shift                                         |                                                                 |                                                                |                                   |
| Name                                                   | Pump Plunger                                                    | Bubble Bag                                                     | White Anti-rust Bag               |
| Description                                            | Pump plunger part<br>number: F019D01303, and                    | Prevent the pump plunger from being damaged by external forces | Prevent pump plunger from rusting |
| No.                                                    | 4                                                               | 5                                                              | 6                                 |
| SHUDALL SHUD                                           | ANSI LOUI OG.<br>NAW MONTES<br>TED                              | The The The The                                                | and the second second second      |
|                                                        | VOITIS<br>DESICEVAL                                             | *                                                              | er er er                          |
| Image<br>Str <sup>utter</sup> Str <sup>utte</sup>      | SITICY<br>BERICCYAL<br>LABOM VIAN<br>GET<br>SITICY<br>DERICCYAL |                                                                | Strand Strand                     |
| Image<br>Strong Strong<br>Strong Strong<br>Name Strong |                                                                 | Pump Plunger Packing Box                                       |                                   |