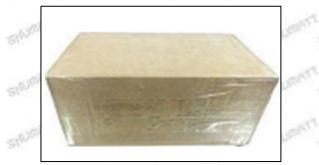

#### 3.7. 0445115028 Injector Packing

**Domestic express packaging:** Usually wrapped in waterproof scotch tape, such as picture No.2. **International express packaging :** Wrapped with waterproof yellow tape After wrapping the black protective film, such as picture No. 3.

Minors are prohibited from using transparent tape, yellow tape, black wrapping protective film, and white wrapping protective film to avoid personal injury.

Pic No. 2 Domestic express packaging: Wrapped with Transparent tape