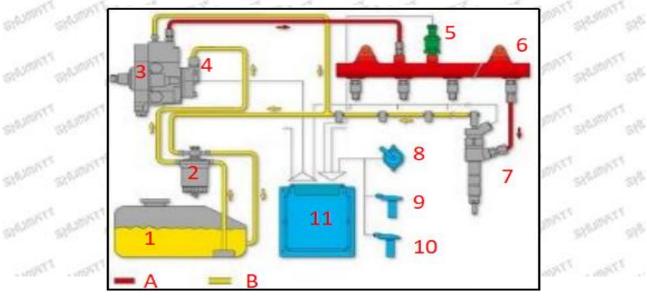

#### 2.2. 0445115028 Injector Application Scenarios

Common rail system is an oil supply method refers to the diesel oil from the fuel tank sucked out by the gear pump through the oil-water separator and the gear pump to diesel fine filter, high-pressure pump, common rail pipe, and piezo injector, all together with the closed-loop fuel supply system composed of sensors and ECU that completely separates the generation of injection pressure and the injection process from each other.

Mob/WhatsApp: +86 13410541523 Email: ruby@shumatt.com © 2024 Shenzhen Shumatt Technology Co., Ltd

Tel: +8675523215133 Website : www.shumatt.com

| No. | Name                  | No. | Name                           | No. | Name                           | No. | Name                         |
|-----|-----------------------|-----|--------------------------------|-----|--------------------------------|-----|------------------------------|
| 1   | Tank                  | 5   | Common Rail<br>Pressure Sensor | 9   | Engine Crankshaft<br>Sensor    | A   | High Pressure<br>Oil Circuit |
| 2   | Diesel Filter         | 6   | Common Rail Pipe               | 10  | Camshaft Sensor                | В   | Low Pressure<br>Oil Circuit  |
| 3   | High-Pressure<br>Pump | 7   | Injector                       | 11  | ECU Electronic Control<br>Unit | ~/  |                              |
| 4   | Fuel Gear<br>Pump     | 8   | Accelerator Pedal              | /   | 1                              | 1   | 1                            |