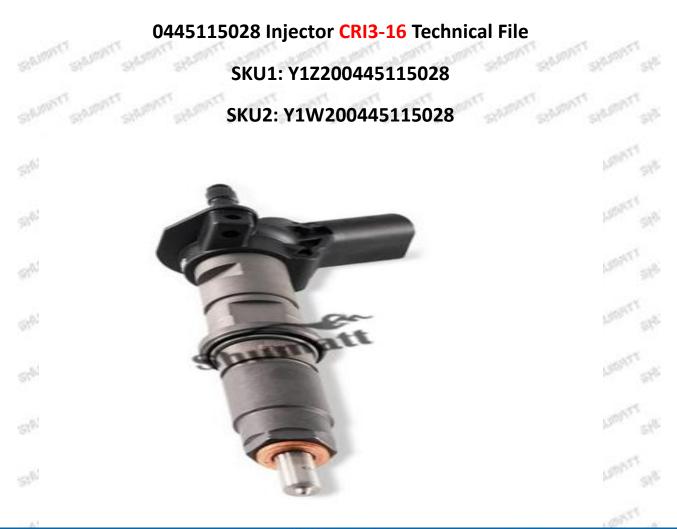

### 0445115028 Injector CRI3-16 Technical File

#### 1.1. 0445115028 Injector Basic Information

| Title | Common Rail 0445115028 Piezo Injector 0445115 Series<br>CRI3-16 | Quality      |
|-------|-----------------------------------------------------------------|--------------|
| SKU 1 | Y1Z200445115028                                                 | Original New |
| SKU 2 | Y1W200445115028                                                 | Original New |