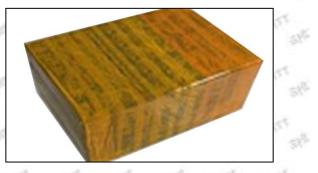

#### 3.7. 0445115028 Injector Packing

**Domestic express packaging:** Usually wrapped in waterproof scotch tape, such as picture No.2. **International express packaging :** Wrapped with waterproof yellow tape After wrapping the black protective film, such as picture No. 3.

Pic No. 3 International express packaging: Wrapped with yellow tape after wrapping black protective film

Mob/WhatsApp: +86 13410541523 Email: <u>ruby@shumatt.com</u> © 2024 Shenzhen Shumatt Technology Co., Ltd Tel: +8675523215133 Website : <u>www.shumatt.com</u>