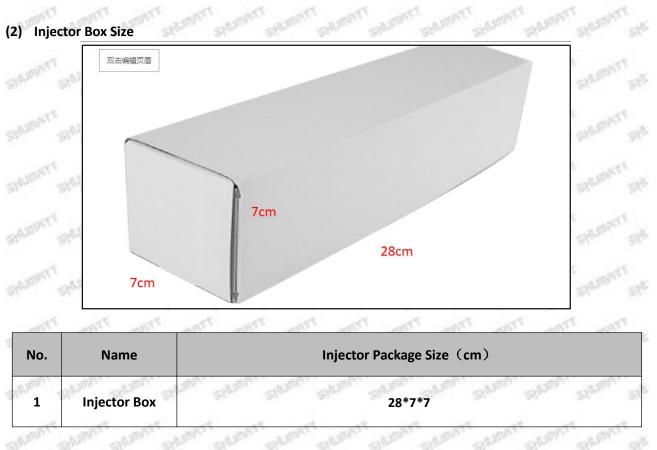

#### 1.5. 0445115028 Injector Specifications and Dimensions

Injector Size: 21cm\*5cm \*5cm Injector Net Weight: 0.78kg

Mob/WhatsApp: +86 13410541523 Email: <u>ruby@shumatt.com</u> © 2024 Shenzhen Shumatt Technology Co., Ltd

Injector Gross Weight: 0.8kg Injector Quality: Original New Injector Package Size: 28cm\*7 cm \*7 cm Injector Type: Piezo Injector Injector MOQ: 4 Pieces