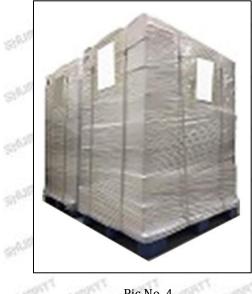

**Pallet Shipping :** Use fumigation free and recycling trays that meet export requirements, and use white wrapping protective film to wrap and bind with cable ties for the outside, such as picture No. 4, also, the products can be packaged according to customers' requirements.

Pic No. 4

Pallet Shipping: Use pallet that meet export requirements, and use white wrapping protective film to wrap and bind with cable ties