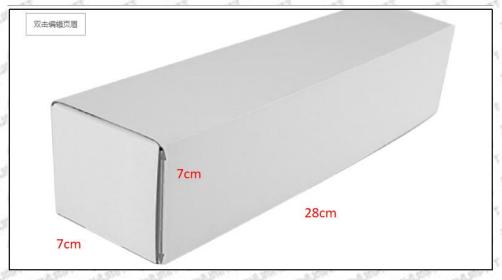

Injector Gross Weight: 0.8kg

Injector Quality: Original New/Re-manufactured

Injector Package Size: 28cm\*7 cm \*7 cm

Injector Type: Piezo Injector
Injector MOQ: 4 Pieces

## (2) Injector Box Size

| No  | o. Name      | Injector Package Size (cm) |    |     |     |      |     |     |     |  |
|-----|--------------|----------------------------|----|-----|-----|------|-----|-----|-----|--|
| 1   | Injector Box | 24.                        | PI | 91  | 28* | :7*7 | 264 | 194 | 34. |  |
| -35 | 1.75         | -24                        | 1  | 400 | 20  |      | 100 | -5  | -4  |  |