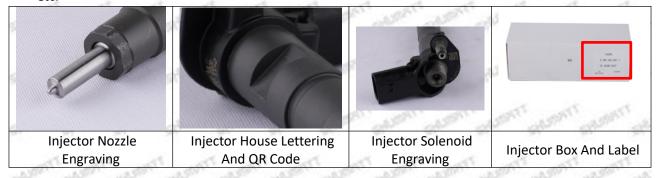

### 2.1. 0445116018 Injector Part Number Location

1) E.g.: See the injector part number as follows

| No.      | Name                      |
|----------|---------------------------|
| A SECOND | brand, logo, part number, |
| 4 4 4    | series number             |
| B and B  | nozzle part number        |