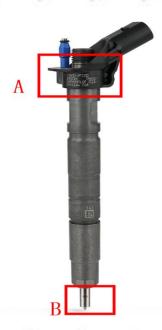

### 2.1. 0445116018 Injector Part Number Location

1) E.g.: See the injector part number as follows

| No.      | Name                      |
|----------|---------------------------|
| A SECOND | brand, logo, part number, |
| 4 4 4    | series number             |
| B and B  | nozzle part number        |