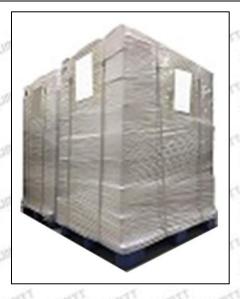

Pallet Shipping: Use fumigation free and recycling trays that meet export requirements, and use white wrapping protective film to wrap and bind with cable ties for the outside, such as picture No. 4, also, the products can be packaged according to customers' requirements.

Website: www.shumatt.com

Pic No. 4

**Pallet Shipping:** Use pallet that meet export requirements, and use white wrapping protective film to wrap and bind with cable ties