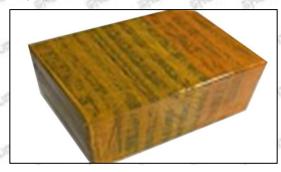

### 3.7. 0445116018 Injector Packing

Domestic express packaging: Usually wrapped in waterproof scotch tape, such as picture No.2.

International express packaging: Wrapped with waterproof yellow tape After wrapping the black protective film, such as picture No. 3.

Pic No. 3 International express packaging: Wrapped with yellow tape after wrapping black protective film

Mob/WhatsApp: +86 13410541523 Tel: +8675523215133 Email: ruby@shumatt.com

© 2024 Shenzhen Shumatt Technology Co., Ltd