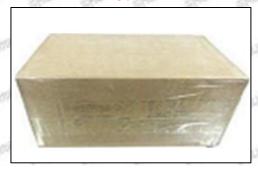

### 3.7. 0445116018 Injector Packing

Domestic express packaging: Usually wrapped in waterproof scotch tape, such as picture No.2.

International express packaging: Wrapped with waterproof yellow tape After wrapping the black protective film, such as picture No. 3.

Minors are prohibited from using transparent tape, yellow tape, black wrapping protective film, and white wrapping protective film to avoid personal injury.

Pic No. 2 Domestic express packaging: Wrapped with Transparent tape