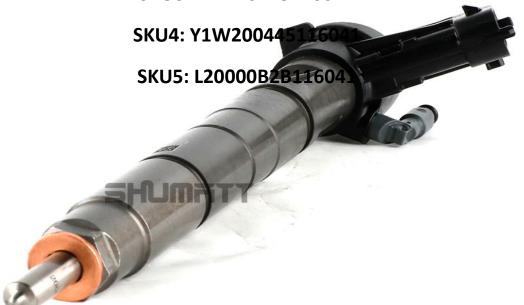

0445116041 Injector CRI3-16 Technical File

SKU1: Y1Z200445116041

SKU2: Z1WL10445116041

SKU3: Z1W20445116041

### 1.1. 0445116041 Injector Basic Information

| Title | Common Rail 0445116041 Piezo Injector 0445116 Series CRI3-16 | Quality         |
|-------|--------------------------------------------------------------|-----------------|
| SKU 1 | Y1Z200445116041                                              | Original New    |
| SKU 2 | Z1WL10445116041                                              | Re-manufactured |
| SKU 3 | Z1W20445116041                                               | Re-manufactured |
| SKU 4 | Y1W200445116041                                              | Original New    |
| SKU 5 | L20000B2B116041                                              | Original New    |