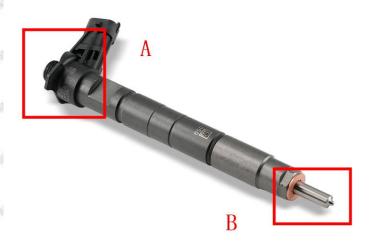

### 2.1. 0445116041 Injector Part Number Location

E.g.: See the injector part number as follows

| No.   | Name                                       |
|-------|--------------------------------------------|
| Α     | brand, logo, part number,<br>series number |
| B B B | nozzle part number                         |