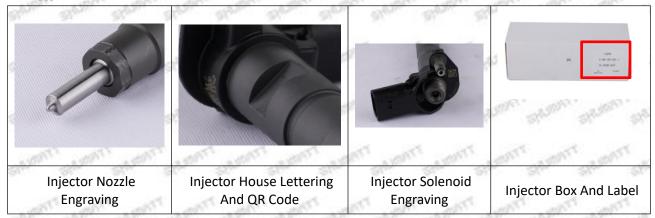

### 2.1. 0445116041 Injector Part Number Location

E.g.: See the injector part number as follows

| No.   | Name                                       |
|-------|--------------------------------------------|
| Α     | brand, logo, part number,<br>series number |
| B B B | nozzle part number                         |