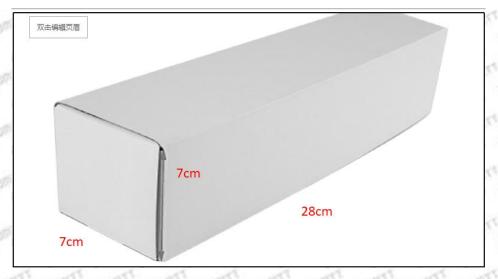

#### 1.5. 0445116041 Injector Specifications and Dimensions

Injector Size: 21cm\*5cm \*5cm
Injector Net Weight: 0.78kg
Injector Gross Weight: 0.8kg

Injector Quality: Original New/Re-manufactured

Injector Package Size: 28cm\*7 cm \*7 cm

#### (2) Injector Box Size

| No.   | Name          | Injector Package Size (cm) |     |      |       |      |      |     |      |
|-------|---------------|----------------------------|-----|------|-------|------|------|-----|------|
| -270- | 2/2 2/2       | SXP                        | 270 | Stor | Stone | -81° | 2100 | 210 | 21/2 |
| 1     | Injector Box  | 28*7*7                     |     |      |       |      |      |     |      |
| 55    | 1946 CO2461 S | 240                        | 25  | A    | art   | 34   | 25   | -5  | 251  |