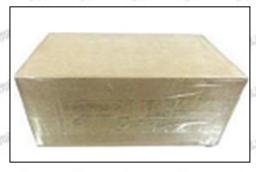

#### 3.7. **0445116041** Injector Packing

**Domestic express packaging:** Usually wrapped in waterproof scotch tape, such as picture No.2.

International express packaging: Wrapped with waterproof yellow tape After wrapping the black protective film, such as picture No. 3.

Minors are prohibited from using transparent tape, yellow tape, black wrapping protective film, and white wrapping protective film to avoid personal injury.

Pic No. 2 Domestic express packaging: Wrapped with Transparent tape