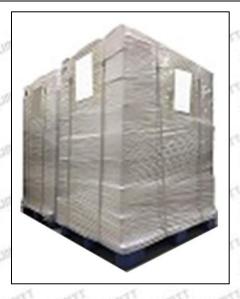

Pallet Shipping: Use fumigation free and recycling trays that meet export requirements, and use white wrapping protective film to wrap and bind with cable ties for the outside, such as picture No. 4, also, the products can be packaged according to customers' requirements.

Pic No. 3 International express packaging: Wrapped with yellow tape after wrapping black protective film

Mob/WhatsApp: +86 13410541523 Tel: +8675523215133 Email: ruby@shumatt.com

Pic No. 4

**Pallet Shipping:** Use pallet that meet export requirements, and use white wrapping protective film to wrap and bind with cable ties