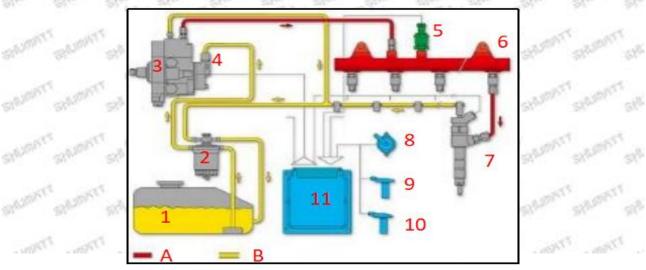

## 1.4. 0445117015 Injector Parameter

Adaptation System: Common Rail System Injector Series: Piezo Series Parameter Performance: CRI3-20 Injector Type: Piezo Injector Support System Maximum Pressure: 2,000bar