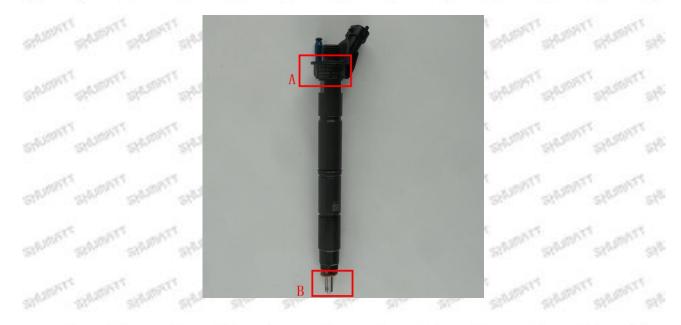

ance and exhaust system fit clearance requirements specified in the vehicle engine maintenance manual.
- Failure to replace the consumable parts and the fitting clearance of the oil inlet system pipeline and the piezo injector connection in accordance with the fuel intake system specified in the vehicle engine maintenance manual.

## 1.11. 0445117015 Injector Manufacturer

Injector's Manufacturer: Shenzhen Shumatt Technology Co., Ltd

## 2. 0445117015 Injector Technical Support

## 2.1. 0445117015 Injector Part Number Location

## 1) E.g.: See the injector part number as follows

| No. | Name                                       |
|-----|--------------------------------------------|
| A   | brand, logo, part number,<br>series number |
| B   | nozzle part number                         |



## 2.2. 0445117015 Injector Application Scenarios

Common rail system is an oil supply method refers to the diesel oil from the fuel tank sucked out by the gear pump through the oil-water separator and the gear pump to diesel fine filter, high-pressure pump, common rail pipe, and piezo injector, all together with the closed-loop fuel supply system composed of sensors and ECU that completely separates the generation of injection pressure and the injection process from each other.



Mob/WhatsApp: +86 13410541523 Email: <u>ruby@shumatt.com</u> © 2024 Shenzhen Shumatt Technology Co., Ltd Tel: +8675523215133 Website : <u>www.shumatt.com</u>

## 

## Shenzhen Shumatt Technology Co., Ltd

| No.                | Name                  | No. | Name                           | No. | Name