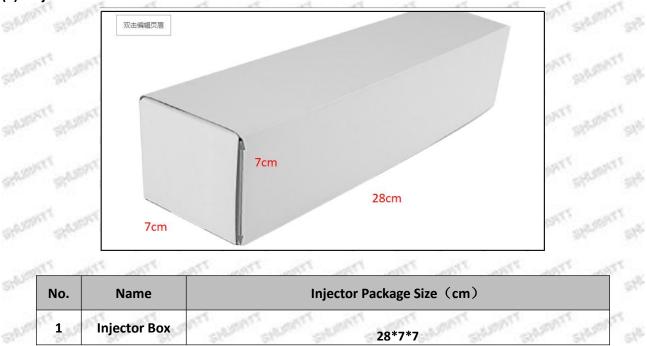

#### (2) Injector Box Size

## 1.5. 0445117015 Injector Specifications and Dimensions

Injector Size: 21cm\*5cm \*5cm Injector Net Weight: 0.78kg Injector Gross Weight: 0.8kg Injector Quality: Re-manufactured Injector Package Size: 28cm\*7 cm \*7 cm Injector Type: Piezo Injector Injector MOQ: 4 Pieces