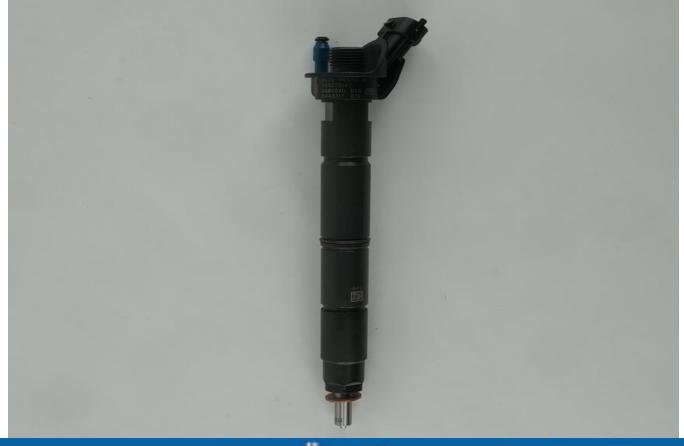

## 1. 0445117015 Injector Introduction

| 1.1. 0445117015 I | njector Basic Information                                       | T ont ont.      |
|-------------------|-----------------------------------------------------------------|-----------------|
| Title             | Common Rail 0445117015 Piezo Injector 0445117 Series<br>CRI3-16 | Quality         |
| SKU               | Z1WL10445117015                                                 | Re-manufactured |

## 1.4. 0445117015 Injector Parameter

Adaptation System: Common Rail System Injector Series: Piezo Series Parameter Performance: CRI3-20 Injector Type: Piezo Injector Support System Maximum Pressure: 2,000bar

## 1.5. 0445117015 Injector Specifications and Dimensions

Injector Size: 21cm\*5cm \*5cm Injector Net Weight: 0.78kg Injector Gross Weight: 0.8kg Injector Quality: Re-manufactured Injector Package Size: 28cm\*7 cm \*7 cm Injector Type: Piezo Injector Injector MOQ: 4 Pieces