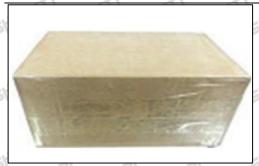

## 3.7. 2872550 Oil Pump IMV Valve Shipping Package

Domestic Express Packaging: Usually wrapped in waterproof scotch tape, such as picture No.1.

**International Express Packaging:** Wrapped with waterproof yellow tape after wrapping the black protective film, such as picture No. 2.

Email: ruby@shumatt.com Website: www.shumatt.com

Pic No. 1 **Domestic express packaging:**Wrapped with Transparent tape

Pic No. 2

International express packaging:

Wrapped with yellow tape after wrapping black protective film