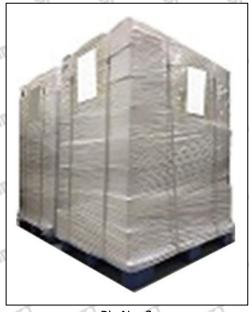

**Pallet Shipping:** Use fumigation free and recycling trays that meet export requirements, and use white wrapping protective film to wrap and bind with cable ties for the outside, such as picture No. 3, also, the products can be packaged according to customers' requirements.

Pic No. 3

**Pallet Shipping:** Use pallet that meet export requirements, and use white wrapping protective film to wrap and bind with cable ties