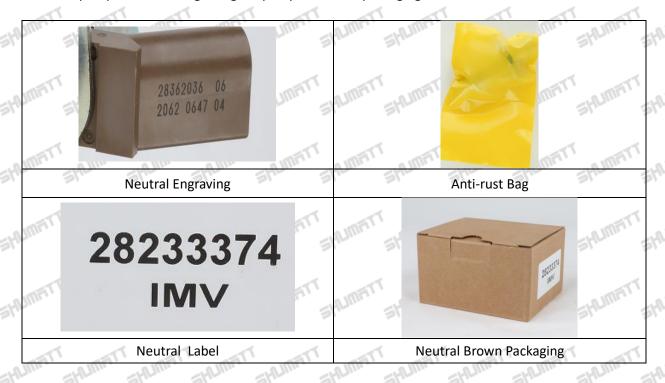

#### (1) Oil Pump IMV Valve Spare Parts List

| NO.                                 | 1                                                                                                                                                                                                                                                                                                                                                                                                                                                                                                                                                                                                                                                                                                                                                                                                                                                                                                                                                                                                                                                                                                                                                                                                                                                                                                                                                                                                                                                                                                                                                                                                                                                                                                                                                                                                                                                                                                                                                                                                                                                                                                                              | 2                                  |
|-------------------------------------|--------------------------------------------------------------------------------------------------------------------------------------------------------------------------------------------------------------------------------------------------------------------------------------------------------------------------------------------------------------------------------------------------------------------------------------------------------------------------------------------------------------------------------------------------------------------------------------------------------------------------------------------------------------------------------------------------------------------------------------------------------------------------------------------------------------------------------------------------------------------------------------------------------------------------------------------------------------------------------------------------------------------------------------------------------------------------------------------------------------------------------------------------------------------------------------------------------------------------------------------------------------------------------------------------------------------------------------------------------------------------------------------------------------------------------------------------------------------------------------------------------------------------------------------------------------------------------------------------------------------------------------------------------------------------------------------------------------------------------------------------------------------------------------------------------------------------------------------------------------------------------------------------------------------------------------------------------------------------------------------------------------------------------------------------------------------------------------------------------------------------------|------------------------------------|
| HATT SHUTTING                       |                                                                                                                                                                                                                                                                                                                                                                                                                                                                                                                                                                                                                                                                                                                                                                                                                                                                                                                                                                                                                                                                                                                                                                                                                                                                                                                                                                                                                                                                                                                                                                                                                                                                                                                                                                                                                                                                                                                                                                                                                                                                                                                                | MUNITY SHOWN                       |
| Picture                             | MATTER TO MATTER | AUMITT SHOWN                       |
| Name                                | Oil Pump IMV Valve                                                                                                                                                                                                                                                                                                                                                                                                                                                                                                                                                                                                                                                                                                                                                                                                                                                                                                                                                                                                                                                                                                                                                                                                                                                                                                                                                                                                                                                                                                                                                                                                                                                                                                                                                                                                                                                                                                                                                                                                                                                                                                             | Anti-Rust Bag                      |
| Description IMV valve model 2872550 |                                                                                                                                                                                                                                                                                                                                                                                                                                                                                                                                                                                                                                                                                                                                                                                                                                                                                                                                                                                                                                                                                                                                                                                                                                                                                                                                                                                                                                                                                                                                                                                                                                                                                                                                                                                                                                                                                                                                                                                                                                                                                                                                | Protect the IMV valve from rusting |

Mob/Whatsapp: +86 13410541523 Tel: +8675523215133

Email: ruby@shumatt.com Website: www.shumatt.com

|                                                  | 71 71 71              | 01 1                                                                                                                                                                                                                                                                                                                                                                                                                                                                                                                                                                                                                                                                                                                                                                                                                                                                                                                                                                                                                                                                                                                                                                                                                                                                                                                                                                                                                                                                                                                                                                                                                                                                                                                                                                                                                                                                                                                                                                                                                                                                                                                           |
|--------------------------------------------------|-----------------------|--------------------------------------------------------------------------------------------------------------------------------------------------------------------------------------------------------------------------------------------------------------------------------------------------------------------------------------------------------------------------------------------------------------------------------------------------------------------------------------------------------------------------------------------------------------------------------------------------------------------------------------------------------------------------------------------------------------------------------------------------------------------------------------------------------------------------------------------------------------------------------------------------------------------------------------------------------------------------------------------------------------------------------------------------------------------------------------------------------------------------------------------------------------------------------------------------------------------------------------------------------------------------------------------------------------------------------------------------------------------------------------------------------------------------------------------------------------------------------------------------------------------------------------------------------------------------------------------------------------------------------------------------------------------------------------------------------------------------------------------------------------------------------------------------------------------------------------------------------------------------------------------------------------------------------------------------------------------------------------------------------------------------------------------------------------------------------------------------------------------------------|
| NO.                                              | 3                     | 4                                                                                                                                                                                                                                                                                                                                                                                                                                                                                                                                                                                                                                                                                                                                                                                                                                                                                                                                                                                                                                                                                                                                                                                                                                                                                                                                                                                                                                                                                                                                                                                                                                                                                                                                                                                                                                                                                                                                                                                                                                                                                                                              |
| Picture                                          | mit and the familiary | Annual State of the State of th |
| Name                                             | Included Accessories  | IMV Valve Packing Box                                                                                                                                                                                                                                                                                                                                                                                                                                                                                                                                                                                                                                                                                                                                                                                                                                                                                                                                                                                                                                                                                                                                                                                                                                                                                                                                                                                                                                                                                                                                                                                                                                                                                                                                                                                                                                                                                                                                                                                                                                                                                                          |
| Description Accessories Included With IMV Valves |                       | Protect the IMV valve from damage                                                                                                                                                                                                                                                                                                                                                                                                                                                                                                                                                                                                                                                                                                                                                                                                                                                                                                                                                                                                                                                                                                                                                                                                                                                                                                                                                                                                                                                                                                                                                                                                                                                                                                                                                                                                                                                                                                                                                                                                                                                                                              |