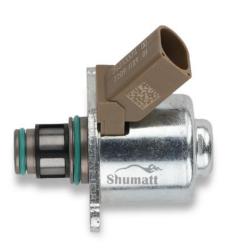

## 1.1. 2872550 Oil Pump IMV Valve Basic Information

| Title | Common Rail Oil Pump IMV Valve 2872550 | Quality        |
|-------|----------------------------------------|----------------|
| SKU 1 | Y2Z20002872550                         | Outside News   |
| SKU 2 | Y2Z20002872550A                        | Original New   |
| SKU 3 | G1Z210D02872550                        | China Mada Naw |
| SKU 4 | G1H90002872550                         | China Made New |

## (1) 2872550 Oil Pump IMV Valve Applicable Car Model

| Oil Pump IMV Valve Part Number | Car Model   | OE Number | OE Number |
|--------------------------------|-------------|-----------|-----------|
| 2872550                        | For CUMMINS | 40569B07  | 5406056   |