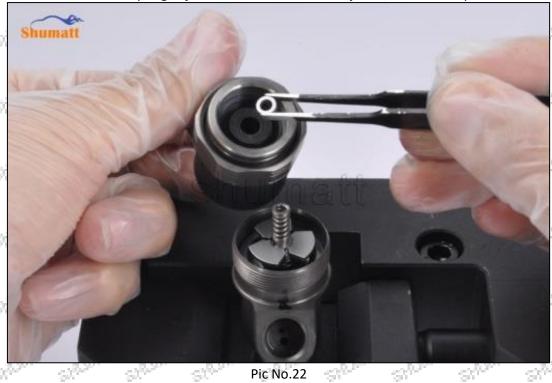

Pic No.20

Mob/Whatsapp: +86 13410541523 Tel: +8675523215133 Email: ruby@shumatt.com

© 2022 Shenzhen Shumatt Technology Co., Ltd

Website: www.shumatt.com

gasti<sup>CS</sup>

gas Ci

Pic No.21

(22) Place the solenoid valve spring adjust washer shim into the injector, as shown in picture No. 22

Pic No.22

Mob/Whatsapp: +86 13410541523 Tel: +8675523215133 Email: ruby@shumatt.com

© 2022 Shenzhen Shumatt Technology Co., Ltd

Website : www.shumatt.com

21/2.010<sup>2</sup>/2.2

gasti<sup>CS</sup>

gas Ci

(23) Tighten the solenoid valve to a 45 degree angle, as shown in picture No. 23