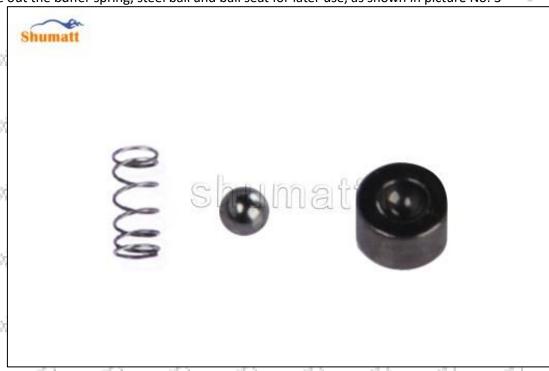

Pic No.2

Mob/Whatsapp: +86 13410541523 Tel: +8675523215133 Email: ruby@shumatt.com

© 2022 Shenzhen Shumatt Technology Co., Ltd

garanti.

gasti<sup>CS</sup>

(3) Take out the buffer spring, steel ball and ball seat for later use, as shown in picture No. 3

Pic No.3

(4) Place the armature stroke adjust shim into the injector, as shown in picture No. 4

Pic No.4

Tel: +8675523215133 Mob/Whatsapp: +86 13410541523 Email: ruby@shumatt.com

© 2022 Shenzhen Shumatt Technology Co., Ltd