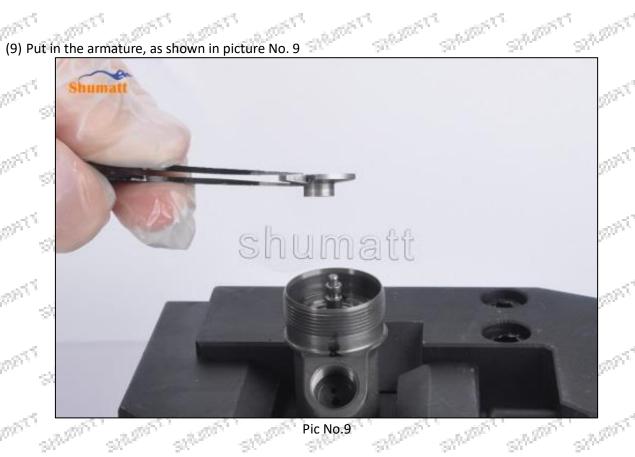

SHERRY

© 2022 Shenzhen Shumatt Technology Co., Ltd

SHERRET

SHADINETE

gain C

ggi (t.

Pic No.9

(10) Press the armature plate downward so that the opening buffer stroke adjust washer can be stuck in the slot on the armature core, as shown in picture No. 10