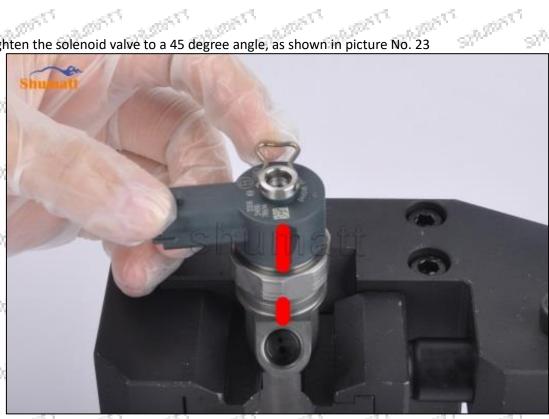

Pic No.22

Mob/Whatsapp: +86 13410541523 Tel: +8675523215133 Email: ruby@shumatt.com

© 2022 Shenzhen Shumatt Technology Co., Ltd

Website : www.shumatt.com

21/2.010<sup>2</sup>/2.2

gasti<sup>CS</sup>

gas Ci

(23) Tighten the solenoid valve to a 45 degree angle, as shown in picture No. 23

Pic No.23

(24) Use the solenoid valve nut open-end wrench to tighten it to 35Nm, as shown in picture No. 24

Tel: +8675523215133 Mob/Whatsapp: +86 13410541523 Website : <u>www.shumatt.com</u> Email: ruby@shumatt.com