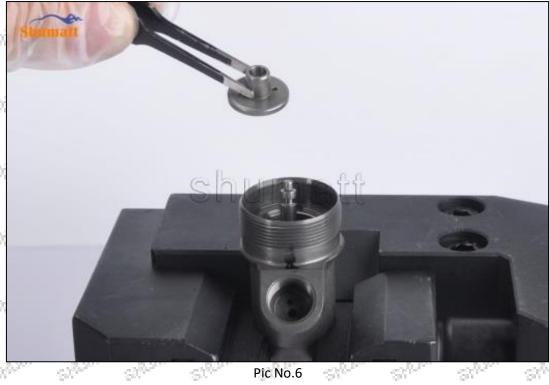

Website : www.shumatt.com

gair C

garant.

ggi<sup>c</sup>i<sup>ci</sup>

(5) Place the armature core into the injector, as shown in picture No. 5

Pic No.5

(6) Place the armature lower plate into the injector, as shown in picture No. 6

Pic No.6

Mob/Whatsapp: +86 13410541523 Website : <u>www.shumatt.com</u> Tel: +8675523215133 Email: ruby@shumatt.com

SHERRING

© 2022 Shenzhen Shumatt Technology Co., Ltd

SHIPHALL

Physiologica

gain C

gas Ci