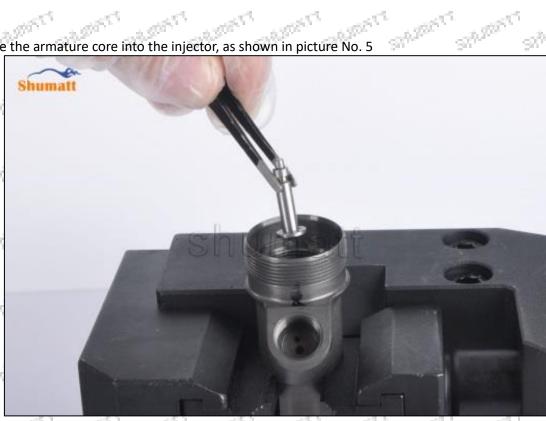

Website : www.shumatt.com

gair C

garant.

ggi<sup>c</sup>i<sup>ci</sup>

(5) Place the armature core into the injector, as shown in picture No. 5

Pic No.5

(6) Place the armature lower plate into the injector, as shown in picture No. 6