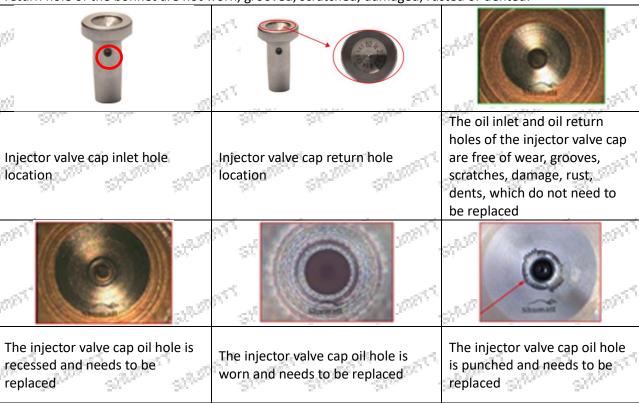

#### (1) Valve Cap

Under the microscope, magnify 20 times to check that the oil inlet hole of the valve cap and the oil return hole of the bonnet are not worn, grooved, scratched, damaged, rusted or dented.

The wear of the top oil return hole causes the oil return to be too large and the leaking injector cannot inject oil.

The oil inlet hole on the side is blocked, causing the injector to fail to establish the pressure chamber and the injector cannot work normally

Mear of the oil chamber of the valve cap will cause fuel injector failure. In severe cases, the fue injector will not work properly.