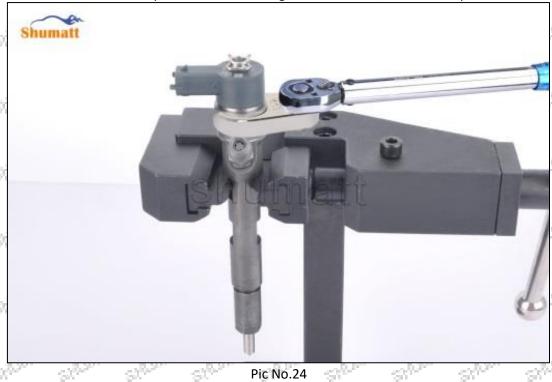

Pic No.23

(24) Use the solenoid valve nut open-end wrench to tighten it to 35Nm, as shown in picture No. 24

Tel: +8675523215133 Mob/Whatsapp: +86 13410541523 Website : <u>www.shumatt.com</u> Email: ruby@shumatt.com