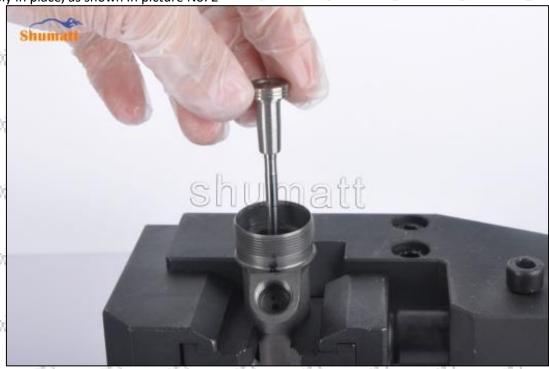

Pic No.1

(2) Place the valve assembly into the injector and use the special tools in CRT029 to install the valve assembly in place as shown in picture No. 2 assembly in place, as shown in picture No. 2

Pic No.2

Mob/Whatsapp: +86 13410541523 Tel: +8675523215133 Email: ruby@shumatt.com

© 2022 Shenzhen Shumatt Technology Co., Ltd

garanti.

gasti<sup>CS</sup>

(3) Take out the buffer spring, steel ball and ball seat for later use, as shown in picture No. 3