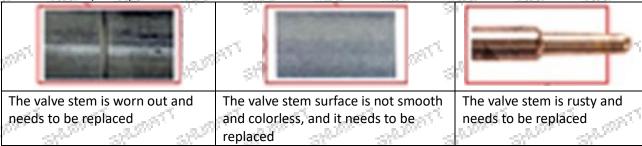

#### (2) Valve Rod

Microscope amplification 20 times, check the valve rod for wear, not smooth surface color, rust

A The excessive clearance between the stem wear and the housing and between the cap causes an injector delay.

The valve stem lag will cause the injector to start the solenoid to start, and the oil needle can not return quickly after the nozzle is opened.

A Check the injector components before replacing the injector valve assembly according following the njector service manual to avoid further damage to the injector valve assembly.