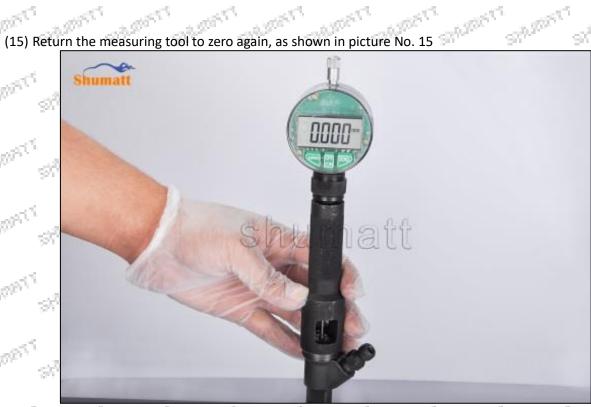

Pic No.14

Mob/Whatsapp: +86 13410541523 Tel: +8675523215133 Email: ruby@shumatt.com

© 2022 Shenzhen Shumatt Technology Co., Ltd

Website: www.shumatt.com

Pic No.15

(16) The value reached by pressing the gauge rod is the armature stroke (45-55um). If the value is greater than the normal value, reduce the armature stroke adjustment washer. If the value is less than the normal value, thicken the armature stroke adjustment washer, as shown in picture No. 16.

Pic No.16

Mob/Whatsapp: +86 13410541523 Tel: +8675523215133 Email: ruby@shumatt.com

(17) Replace the measurement tool and use the (No. 5 tool) in the CRT220 tool and perform zeroing, as shown in picture No. 17