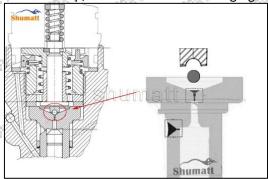

#### 2.1.F00RJ01222 Injector Valve Assembly Installation Precautions

- (1) Clean the injector valve assembly in an ultrasonic cleaner for 3-5 minutes before installation, so as to make the stains, dust, rust-proof oil oxides, paraffin base, naphthenic base, intermediate base, salt, lead naphthenate, zinc naphthenate, sodium petroleum sulfonate, barium petroleum sulfonate, calcium petroleum sulfonate, tallow diamine trioleate, rosinamine on the surface of the injector valve assembly fall off.
- Use compressed air to clean the cleaning fluid attached to the surface of the injector valve assembly after cleaning, and clean it up to the standard of use.
- When installing the steel ball and ball seat, pay attention to the steel ball should close tightly to the oil return hole at the top of the valve cap, as shown in the following figure.