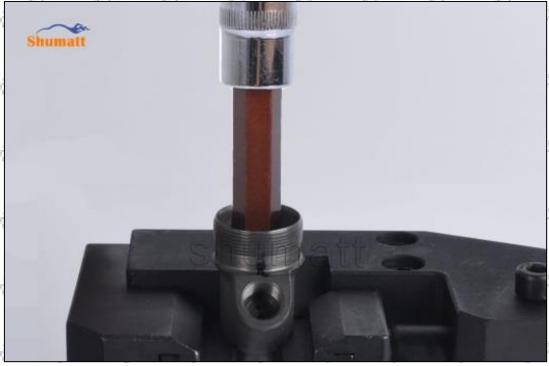

Pic No.7

(8) Use the special tool for tightening the lock nut in CRT029 to tighten the lock nut to 65Nm, as shown in picture No. 8

Pic No.8

Mob/Whatsapp: +86 13410541523 Website : <u>www.shumatt.com</u> Tel: +8675523215133 Email: ruby@shumatt.com