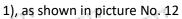

Pic No.11

(12) To measure the stroke without the buffer spring, steel ball, and ball seat, use the CRT220 tool (Tool No.

Pic No.12

Mob/Whatsapp: +86 13410541523 Tel: +8675523215133 Website : www.shumatt.com Email: ruby@shumatt.com

Pic No.13

(14) After installing the buffer spring, steel ball, and ball seat, install the measuring tool. The value displayed by the measuring tool is the value of the buffer stroke (15-45um). If it is greater than the normal value, reduce the buffer stroke adjustment shim. If it is smaller than the normal value, thicken the buffer stroke adjustment gasket, as shown in picture No. 14