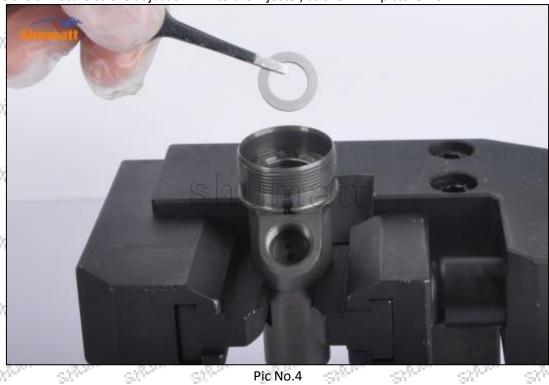

Pic No.3

(4) Place the armature stroke adjust shim into the injector, as shown in picture No. 4

Pic No.4

Tel: +8675523215133 Mob/Whatsapp: +86 13410541523 Email: ruby@shumatt.com

© 2022 Shenzhen Shumatt Technology Co., Ltd