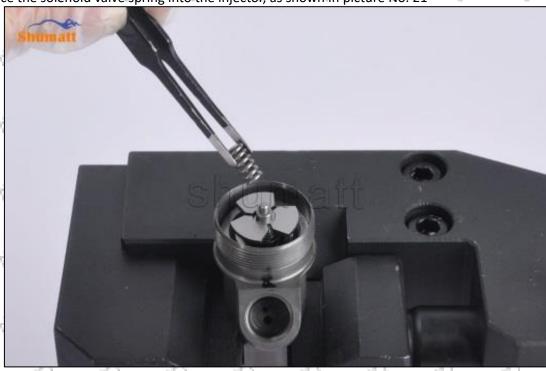

Pic No.20

Mob/Whatsapp: +86 13410541523 Tel: +8675523215133 Email: ruby@shumatt.com

© 2022 Shenzhen Shumatt Technology Co., Ltd

Website: www.shumatt.com

gasti<sup>CS</sup>

gas Ci

Pic No.21

(22) Place the solenoid valve spring adjust washer shim into the injector, as shown in picture No. 22