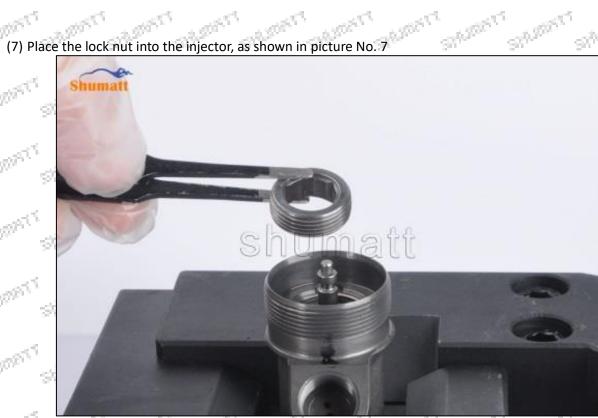

Pic No.7

(8) Use the special tool for tightening the lock nut in CRT029 to tighten the lock nut to 65Nm, as shown in picture No. 8

Pic No.8

Mob/Whatsapp: +86 13410541523 Website : <u>www.shumatt.com</u> Tel: +8675523215133 Email: ruby@shumatt.com