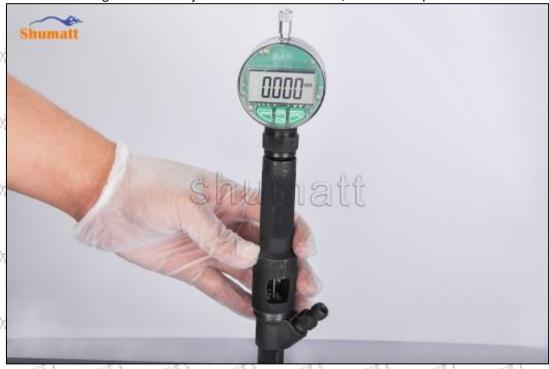

Pic No.11

(12) To measure the stroke without the buffer spring, steel ball, and ball seat, use the CRT220 tool (Tool No.

Pic No.12

Mob/Whatsapp: +86 13410541523 Tel: +8675523215133 Website : www.shumatt.com Email: ruby@shumatt.com

Pic No.13

(14) After installing the buffer spring, steel ball, and ball seat, install the measuring tool. The value displayed by the measuring tool is the value of the buffer stroke (15-45um). If it is greater than the normal value, reduce the buffer stroke adjustment shim. If it is smaller than the normal value, thicken the buffer stroke adjustment gasket, as shown in picture No. 14