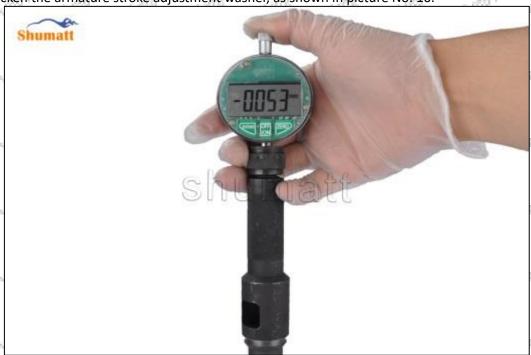

Pic No.16

Mob/Whatsapp: +86 13410541523 Tel: +8675523215133 Email: ruby@shumatt.com

(17) Replace the measurement tool and use the (No. 5 tool) in the CRT220 tool and perform zeroing, as shown in picture No. 17

Pic No.17

(18) Measure the distance from the inner plane to the outer plane of the solenoid valve and record it as A (5510), as shown in picture No. 18

Pic No.18

Mob/Whatsapp: +86 13410541523 Tel: +8675523215133 Email: ruby@shumatt.com