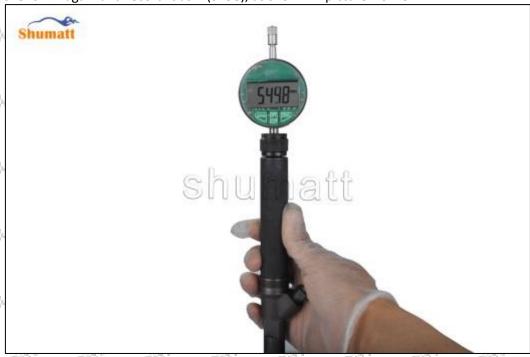

(19) Measure the distance from the armature plate plane at the end of the injector to the remaining air gap adjust washer shim again and record it as B (5498), as shown in picture No. 19

Pic No.19

(20) Residual air gap = A data - B data. The value of the remaining air gap is 45-55Nm. If it is greater than the normal value, reduce the remaining air gap stroke adjust washer shim. If it is less than the normal value, thicken the remaining air gap stroke adjust washer shim, as shown in picture No. 20