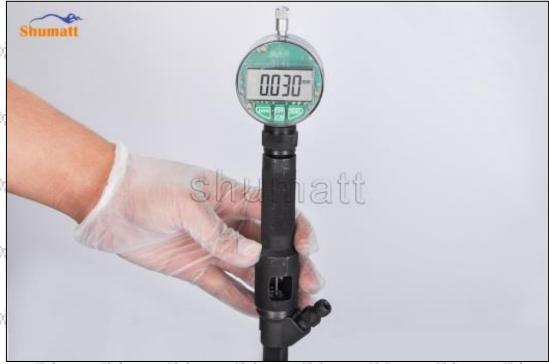

Pic No.13

(14) After installing the buffer spring, steel ball, and ball seat, install the measuring tool. The value displayed by the measuring tool is the value of the buffer stroke (15-45um). If it is greater than the normal value, reduce the buffer stroke adjustment shim. If it is smaller than the normal value, thicken the buffer stroke adjustment gasket, as shown in picture No. 14

Pic No.14

Mob/Whatsapp: +86 13410541523 Tel: +8675523215133 Email: ruby@shumatt.com

© 2022 Shenzhen Shumatt Technology Co., Ltd

Website: www.shumatt.com

Pic No.15

(16) The value reached by pressing the gauge rod is the armature stroke (45-55um). If the value is greater than the normal value, reduce the armature stroke adjustment washer. If the value is less than the normal value, thicken the armature stroke adjustment washer, as shown in picture No. 16.