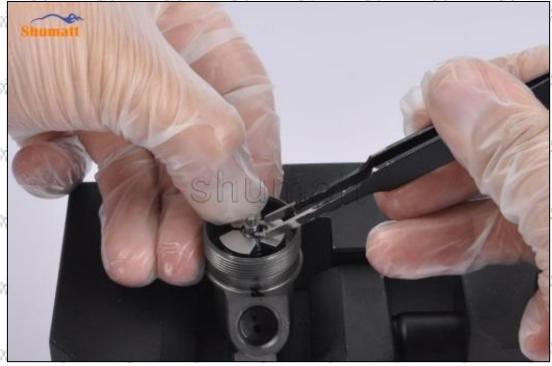

SHERRY

© 2022 Shenzhen Shumatt Technology Co., Ltd

SHERRET

SHADINETE

gain C

ggi (t.

Pic No.9

(10) Press the armature plate downward so that the opening buffer stroke adjust washer can be stuck in the slot on the armature core, as shown in picture No. 10