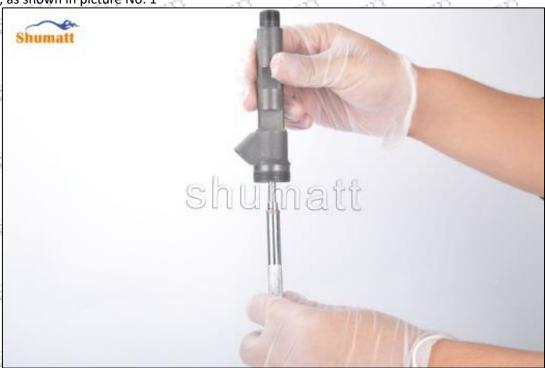

Mob/Whatsapp: +86 13410541523 Tel: +8675523215133 Email: ruby@shumatt.com Website: www.shumatt.com

2.3.F00RJ01222 Injector Valve Assembly Installation Steps
(1) Use special installation tools the second state of the second st (1) Use special installation tools - the sealing ring and support ring in CRT029 to put them into the injector housing, as shown in picture No. 1

Pic No.1

(2) Place the valve assembly into the injector and use the special tools in CRT029 to install the valve assembly in place as shown in picture No. 2 assembly in place, as shown in picture No. 2