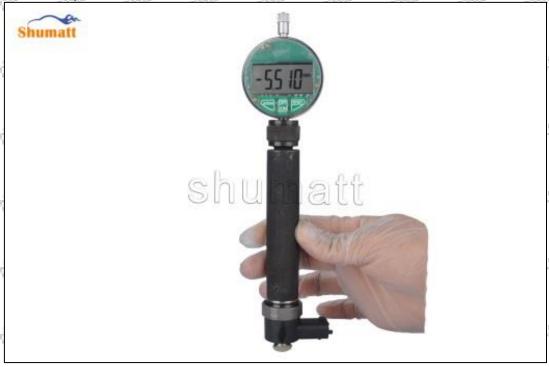

Pic No.17

(18) Measure the distance from the inner plane to the outer plane of the solenoid valve and record it as A (5510), as shown in picture No. 18

Pic No.18

Mob/Whatsapp: +86 13410541523 Tel: +8675523215133 Email: ruby@shumatt.com