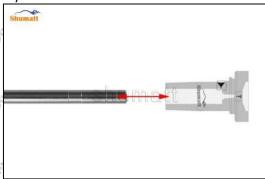

When installing the valve stem, make sure that the valve stem and the bonnet must ensure that the valve stem can move smoothly in it. as below

When installing the injector valve assembly, the oil inlet position should be 180° between the oil inlet position of the injector body.