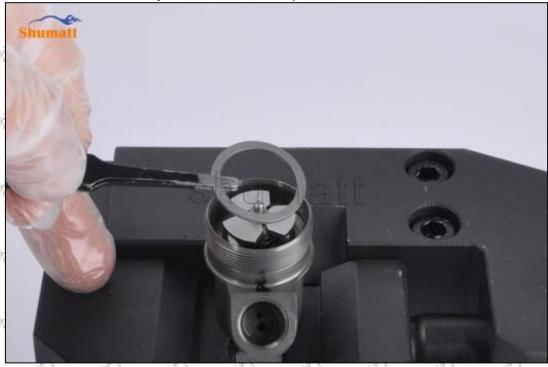

Pic No.11

(12) To measure the stroke without the buffer spring, steel ball, and ball seat, use the CRT220 tool (Tool No.

Pic No.12

Mob/Whatsapp: +86 13410541523 Tel: +8675523215133 Website : www.shumatt.com Email: ruby@shumatt.com

Pic No.13

(14) After installing the buffer spring, steel ball, and ball seat, install the measuring tool. The value displayed by the measuring tool is the value of the buffer stroke (15-45um). If it is greater than the normal value, reduce the buffer stroke adjustment shim. If it is smaller than the normal value, thicken the buffer stroke adjustment gasket, as shown in picture No. 14