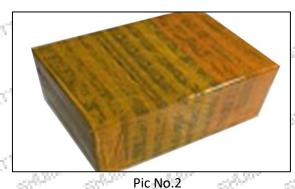

Pallet Shipping: Use fumigation free and recycling trays that meet export requirements, and use white wrapping protective film to wrap and bind with cable ties for the outside, such as picture No. 3, Also, the products can be packaged according to customers' requirements.

Pic No.3

Pallet Shipping: Use pallet that meet export requirements, and use white wrapping protective film to wrap and bind with cable ties