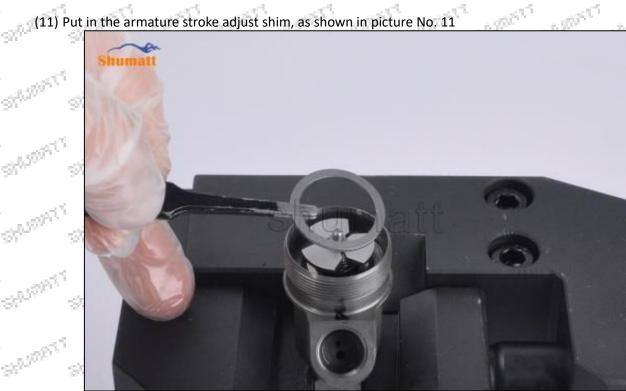

(10) Press the armature plate downward so that the opening buffer stroke adjust washer can be stuck in the slot on the armature core, as shown in picture No. 10

Pic No.10

Mob/Whatsapp: +86 13410541523 Website : www.shumatt.com Tel: +8675523215133 Email: ruby@shumatt.com

SHIRE

© 2022 Shenzhen Shumatt Technology Co., Ltd

SHADONT

SHADINETE

Pic No.11

(12) To measure the stroke without the buffer spring, steel ball, and ball seat, use the CRT220 tool (Tool No. 1), as shown in picture No. 12