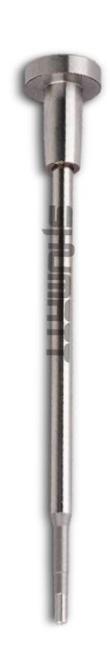

## F00RJ02044 Injector Valve Assembly Technical File

SKU: G1L10F00RJ02044

Mob/Whatsapp: +86 13410541523

Email: ruby@shumatt.com

© 2022 Shenzhen Shumatt Technology Co., Ltd

Tel: +8675523215133

#### 1.1.F00RJ02044 Injector Valve Assembly Basic Information

| Title | Quality         |                |
|-------|-----------------|----------------|
| SKU   | G1L10F00RJ02044 | China Made New |

#### 1.3.F00RJ02044 Injector Valve Assembly Specifications and Dimensions Parameters

Injector Valve Assembly Size: 11cm\*18cm \*3 cm
Injector Valve Assembly Box Size: 12 cm \*19 cm \*4 cm

Injector Valve Assembly Box Size: 12 cm 15 cm 4 cm