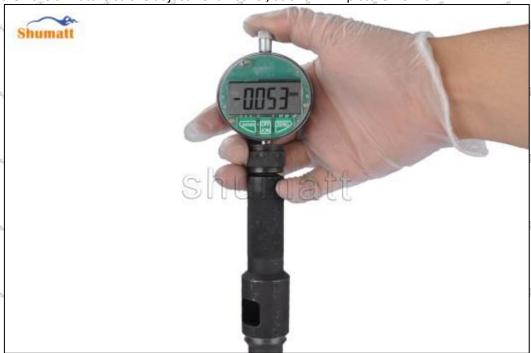

Pic No.17

(18) Measure the distance from the inner plane to the outer plane of the solenoid valve and record it as A (5510), as shown in picture No. 18

Pic No.18

Mob/Whatsapp: +86 13410541523 Tel: +8675523215133 Email: ruby@shumatt.com

© 2022 Shenzhen Shumatt Technology Co., Ltd

(19) Measure the distance from the armature plate plane at the end of the injector to the remaining air gap adjust washer shim again and record it as B (5498), as shown in picture No. 19