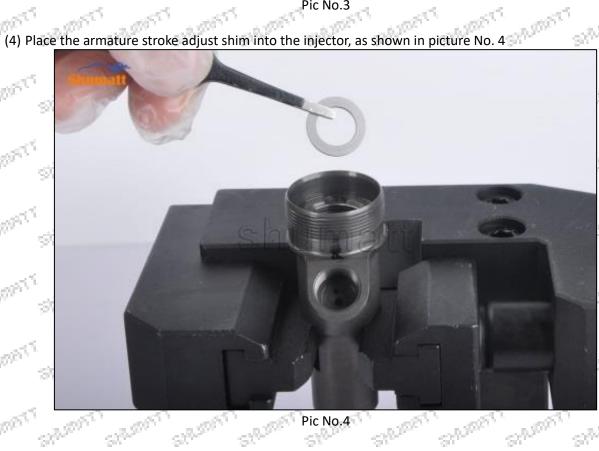

Pic No.12

Mob/Whatsapp: +86 13410541523 Tel: +8675523215133 Email: ruby@shumatt.com

© 2022 Shenzhen Shumatt Technology Co., Ltd

Pic No.13

(14) After installing the buffer spring, steel ball, and ball seat, install the measuring tool. The value displayed by the measuring tool is the value of the ball. by the measuring tool is the value of the buffer stroke (15-45um). If it is greater than the normal value, reduce the buffer stroke adjustment shim. If it is smaller than the normal value, thicken the buffer stroke adjustment gasket, as shown in picture No. 14

Mob/Whatsapp: +86 13410541523 Tel: +8675523215133 Email: ruby@shumatt.com

© 2022 Shenzhen Shumatt Technology Co., Ltd

Pic No.15

(16) The value reached by pressing the gauge rod is the armature stroke (45-55um). If the value is greater than the normal value, reduce the armature stroke adjustment washer. If the value is less than the normal value, thicken the armature stroke adjustment washer, as shown in picture No. 16.