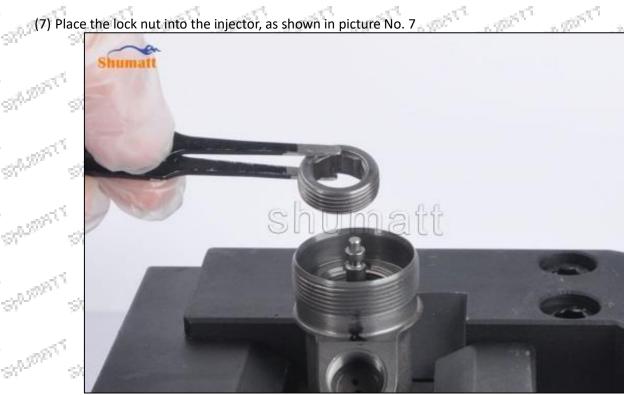

SHLIGHT

© 2022 Shenzhen Shumatt Technology Co., Ltd

ggi (t

25 (1) (1) (1)

ENFERTS TO

SHINING

gain<sup>co</sup>

gail C

Pic No.7

(8) Use the special tool for tightening the lock nut in CRT029 to tighten the lock nut to 65Nm, as shown in picture No. 8

Pic No.8

Mob/Whatsapp: +86 13410541523 Website : <u>www.shumatt.com</u> Tel: +8675523215133 Email: ruby@shumatt.com