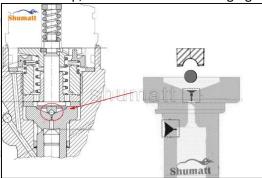

#### 2.1.F00RJ02044 Injector Valve Assembly Installation Precautions

- Clean the injector valve assembly in an ultrasonic cleaner for 3-5 minutes before installation, so as to make the stains, dust, rust-proof oil oxides, paraffin base, naphthenic base, intermediate base, salt, lead naphthenate, zinc naphthenate, sodium petroleum sulfonate, barium petroleum sulfonate, calcium petroleum sulfonate, tallow diamine trioleate, rosinamine on the surface of the injector valve assembly fall off.
- Use compressed air to clean the cleaning fluid attached to the surface of the injector valve assembly after cleaning, and clean it up to the standard of use.
- When installing the steel ball and ball seat, pay attention to the steel ball should close tightly to the oil return hole at the top of the valve cap, as shown in the following figure.

When installing the valve stem, make sure that the valve stem and the bonnet must ensure that the valve stem can move smoothly in it. as below

(5) . When installing the injector valve assembly, the oil inlet position should be  $180^\circ$  between the oil inlet position of the injector body.

🔼 If the injector steel ball and the ball seat are not installed in accordance with the standard; it may cause serious damage to the injector valve assembly.

Mob/Whatsapp: +86 13410541523 Tel: +8675523215133