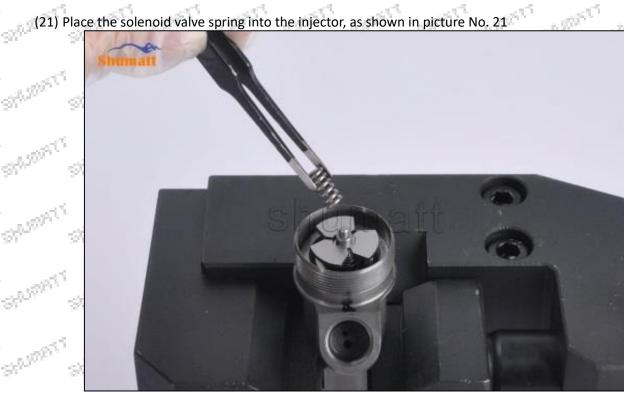

Pic No.20

Mob/Whatsapp: +86 13410541523 Tel: +8675523215133 Email: ruby@shumatt.com

© 2022 Shenzhen Shumatt Technology Co., Ltd

Pic No.21

(22) Place the solenoid valve spring adjust washer shim into the injector, as shown in picture No. 22