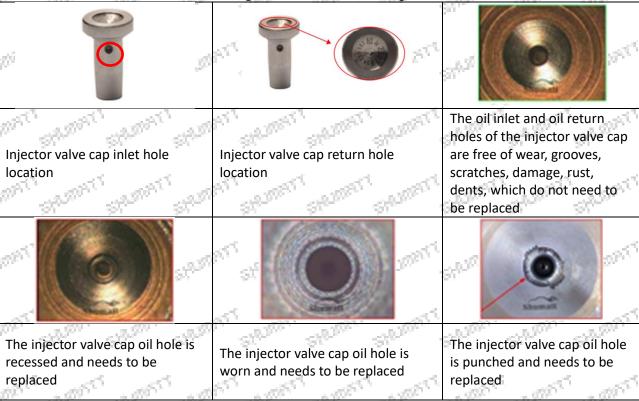

#### (1) Valve Cap

Under the microscope, magnify 20 times to check that the oil inlet hole of the valve cap and the oil return hole of the bonnet are not worn, grooved, scratched, damaged, rusted or dented.

The wear of the top oil return hole causes the oil return to be too large and the leaking injector cannot iniect oil.

A The oil inlet hole on the side is blocked, causing the injector to fail to establish the pressure chamber and the injector cannot work normally

lacktriangle Wear of the oil chamber of the valve cap will cause fuel injector failure. In severe cases, the fuel injector will not work properly.