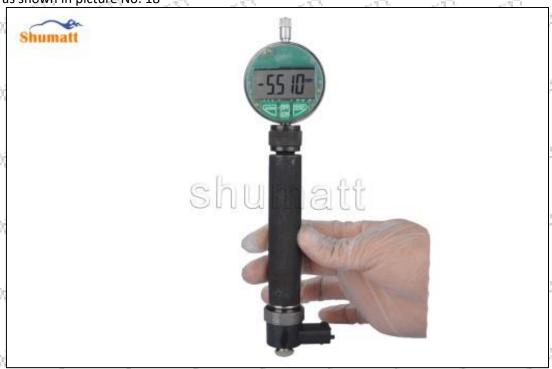

© 2022 Shenzhen Shumatt Technology Co., Ltd

(19) Measure the distance from the armature plate plane at the end of the injector to the remaining air gap adjust washer shim again and record it as B (5498), as shown in picture No. 19

Pic No.19

(20) Residual air gap = A data - B data. The value of the remaining air gap is 45-55Nm. If it is greater than the normal value, reduce the remaining air gap stroke adjust washer shim. If it is less than the normal value, thicken the remaining air gap stroke adjust washer shim, as shown in picture No. 20