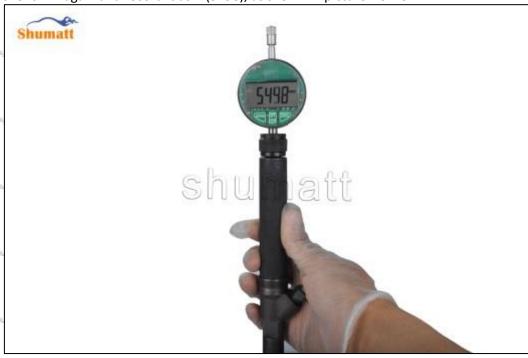

© 2022 Shenzhen Shumatt Technology Co., Ltd

(19) Measure the distance from the armature plate plane at the end of the injector to the remaining air gap adjust washer shim again and record it as B (5498), as shown in picture No. 19

Pic No.19

(20) Residual air gap = A data - B data. The value of the remaining air gap is 45-55Nm. If it is greater than the normal value, reduce the remaining air gap stroke adjust washer shim. If it is less than the normal value, thicken the remaining air gap stroke adjust washer shim, as shown in picture No. 20