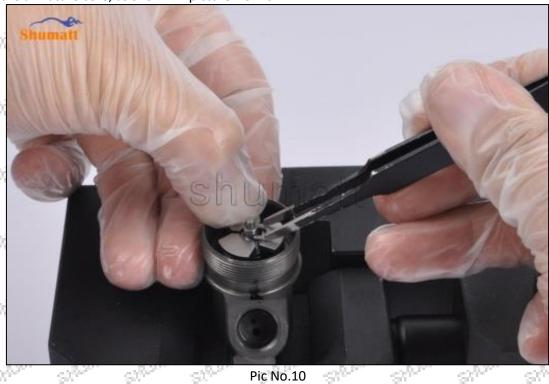

(10) Press the armature plate downward so that the opening buffer stroke adjust washer can be stuck in the slot on the armature core, as shown in picture No. 10

Pic No.10

Mob/Whatsapp: +86 13410541523 Website : www.shumatt.com Tel: +8675523215133 Email: ruby@shumatt.com