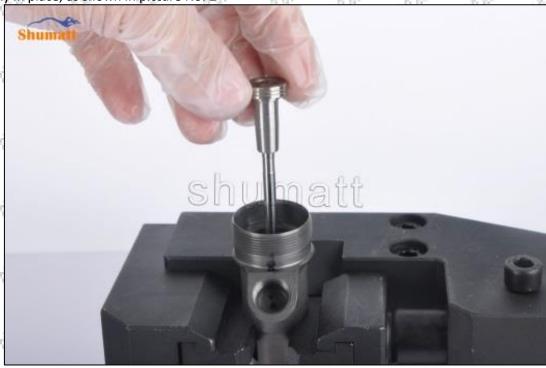

Pic No.1

(2) Place the valve assembly into the injector and use the special tools in CRT029 to install the valve assembly in place, as shown in picture No. 2 4.000

Mob/Whatsapp: +86 13410541523 Tel: +8675523215133 Email: ruby@shumatt.com

© 2022 Shenzhen Shumatt Technology Co., Ltd

Pic No.3

Tel: +8675523215133 Mob/Whatsapp: +86 13410541523 Email: ruby@shumatt.com

© 2022 Shenzhen Shumatt Technology Co., Ltd

Pic No.5

SHIMM

Website: www.shumatt.com Mob/Whatsapp: +86 13410541523 Email: ruby@shumatt.com