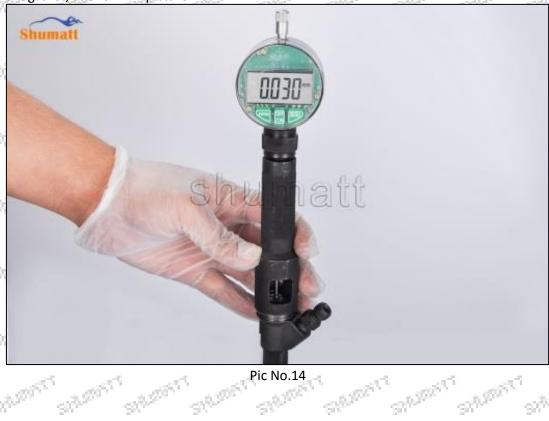

Pic No.12

Mob/Whatsapp: +86 13410541523 Tel: +8675523215133 Email: ruby@shumatt.com

© 2022 Shenzhen Shumatt Technology Co., Ltd

Pic No.13

(14) After installing the buffer spring, steel ball, and ball seat, install the measuring tool. The value displayed by the measuring tool is the value of the ball. by the measuring tool is the value of the buffer stroke (15-45um). If it is greater than the normal value, reduce the buffer stroke adjustment shim. If it is smaller than the normal value, thicken the buffer stroke adjustment gasket, as shown in picture No. 14