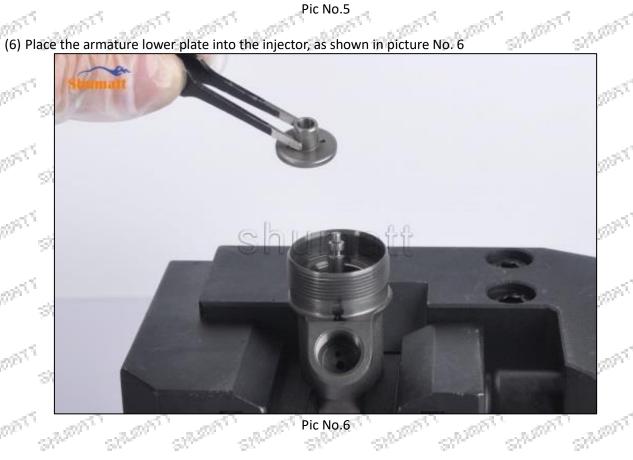

Pic No.7

(8) Use the special tool for tightening the lock nut in CRT029 to tighten the lock nut to 65Nm, as shown in picture No. 8

Pic No.8

Mob/Whatsapp: +86 13410541523 Website : <u>www.shumatt.com</u> Tel: +8675523215133 Email: ruby@shumatt.com