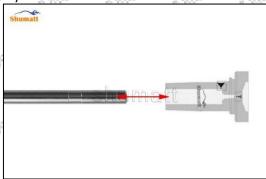

Mob/Whatsapp: +86 13410541523 Tel: +8675523215133 Email: ruby@shumatt.com Website: www.shumatt.com

(1) Use special installation tools - the sealing ring and support ring in CRT029 to put them into the injector housing, as shown in picture No. 1

Pic No.1

(2) Place the valve assembly into the injector and use the special tools in CRT029 to install the valve assembly in place, as shown in picture No. 2 4.000

Mob/Whatsapp: +86 13410541523 Tel: +8675523215133 Email: ruby@shumatt.com