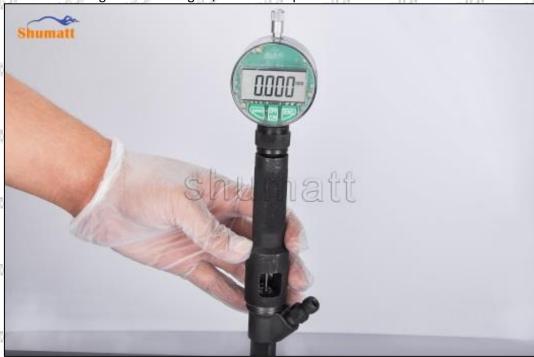

Pic No.16

Mob/Whatsapp: +86 13410541523 Tel: +8675523215133 Email: ruby@shumatt.com

(17) Replace the measurement tool and use the (No. 5 tool) in the CRT220 tool and perform zeroing, as shown in picture No. 17

Pic No.17

(18) Measure the distance from the inner plane to the outer plane of the solenoid valve and record it as A (5510), as shown in picture No. 18

Pic No.18

Mob/Whatsapp: +86 13410541523 Tel: +8675523215133 Email: ruby@shumatt.com