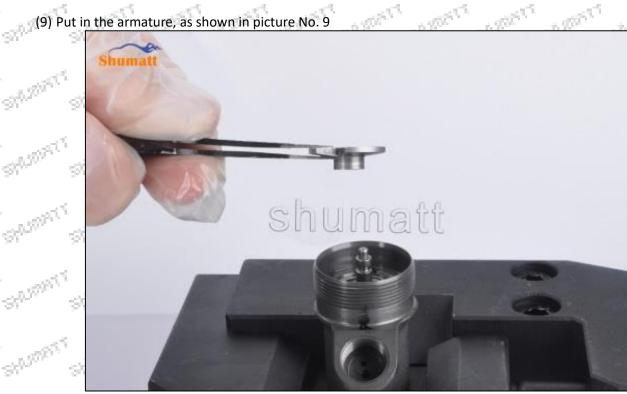

SHERRALL

© 2022 Shenzhen Shumatt Technology Co., Ltd

SHADON C

SHAMOTT

ELECTION L.

gatif Ci.

garici.

Pic No.9

(10) Press the armature plate downward so that the opening buffer stroke adjust washer can be stuck in the slot on the armature core, as shown in picture No. 10

Pic No.10

Mob/Whatsapp: +86 13410541523 Website : www.shumatt.com Tel: +8675523215133 Email: ruby@shumatt.com