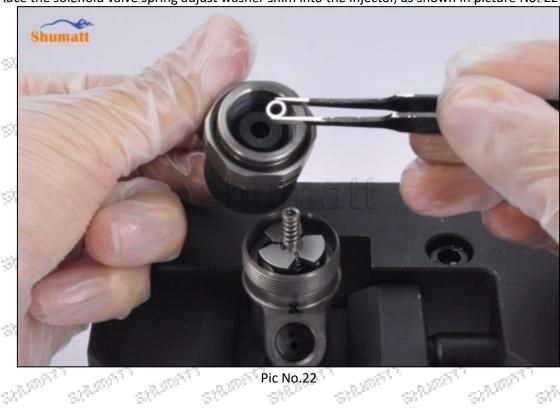

Pic No.20

Mob/Whatsapp: +86 13410541523 Tel: +8675523215133 Email: ruby@shumatt.com

© 2022 Shenzhen Shumatt Technology Co., Ltd

Pic No.21

(22) Place the solenoid valve spring adjust washer shim into the injector, as shown in picture No. 22