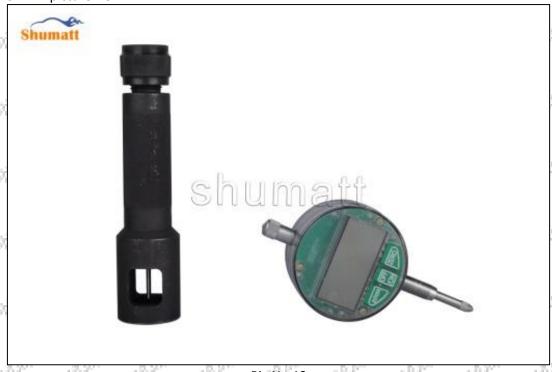

SHIRE

© 2022 Shenzhen Shumatt Technology Co., Ltd

SHADONT

SHADINETE

Pic No.11

(12) To measure the stroke without the buffer spring, steel ball, and ball seat, use the CRT220 tool (Tool No. 1), as shown in picture No. 12