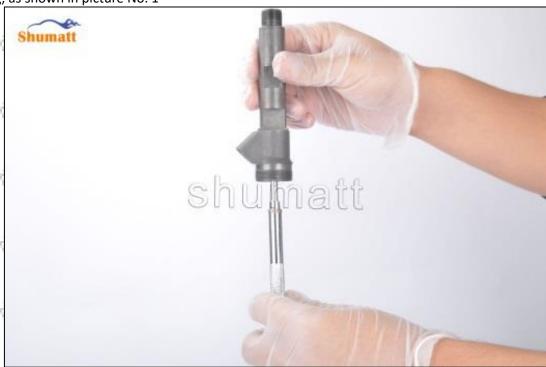

Mob/Whatsapp: +86 13410541523 Tel: +8675523215133 Email: ruby@shumatt.com Website: www.shumatt.com

(1) Use special installation tools - the sealing ring and support ring in CRT029 to put them into the injector housing, as shown in picture No. 1

Pic No.1

(2) Place the valve assembly into the injector and use the special tools in CRT029 to install the valve assembly in place, as shown in picture No. 2 4.000

Mob/Whatsapp: +86 13410541523 Tel: +8675523215133 Email: ruby@shumatt.com