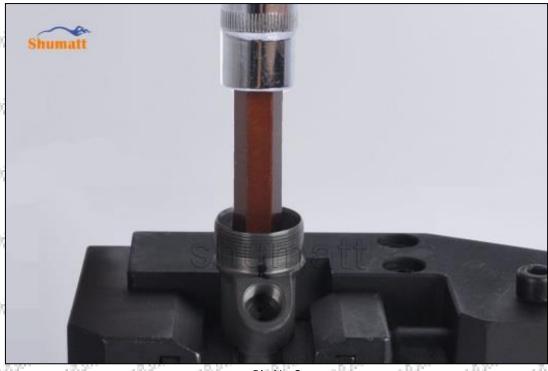

Pic No.7

(8) Use the special tool for tightening the lock nut in CRT029 to tighten the lock nut to 65Nm, as shown in picture No. 8

Pic No.8

Mob/Whatsapp: +86 13410541523 Website : <u>www.shumatt.com</u> Tel: +8675523215133 Email: ruby@shumatt.com