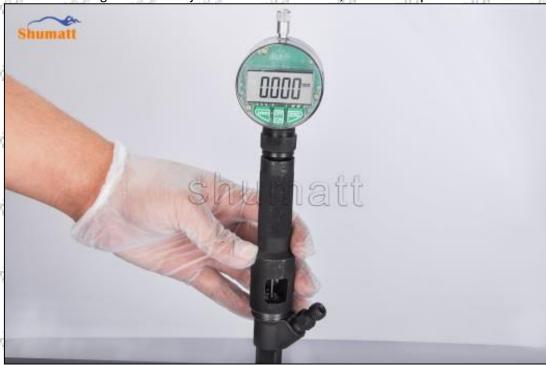

Pic No.12

Mob/Whatsapp: +86 13410541523 Tel: +8675523215133 Email: ruby@shumatt.com

© 2022 Shenzhen Shumatt Technology Co., Ltd

Pic No.13

(14) After installing the buffer spring, steel ball, and ball seat, install the measuring tool. The value displayed by the measuring tool is the value of the ball. by the measuring tool is the value of the buffer stroke (15-45um). If it is greater than the normal value, reduce the buffer stroke adjustment shim. If it is smaller than the normal value, thicken the buffer stroke adjustment gasket, as shown in picture No. 14