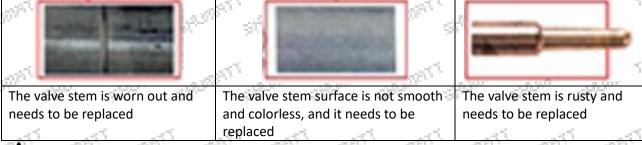

#### (2) Valve Rod

Microscope amplification 20 times, check the valve rod for wear, not smooth surface color, rust

🔼 The excessive clearance between the stem wear and the housing and between the cap causes an injector delay.

A The valve stem lag will cause the injector to start the solenoid to start, and the oil needle can not return quickly after the nozzle is opened.

Check the injector components before replacing the injector valve assembly according following the injector service manual to avoid further damage to the injector valve assembly.