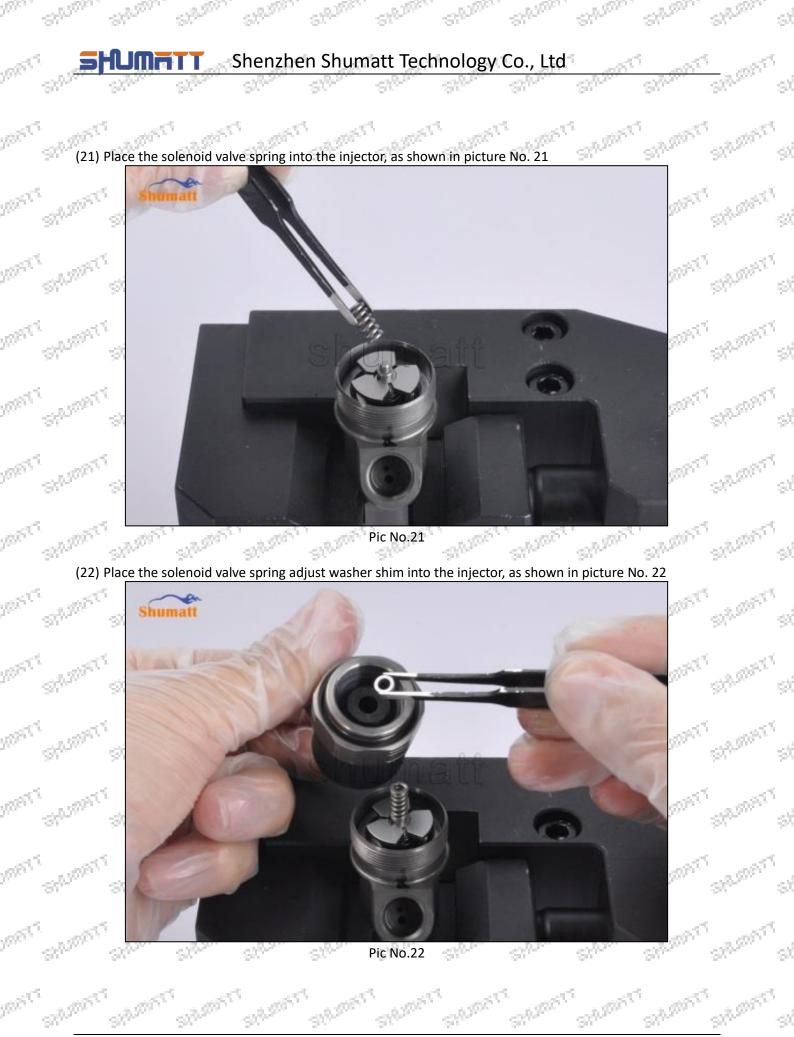

#### SPACE and the 2.3.F00RJ02377 Injector Valve Assembly Installation Steps (1) Use special installation tools at the series of the

gan<sup>ra</sup>

 $g^{(i)}$ 

gi <sup>n</sup>

1000

SPATISTICS STATES (1) Use special installation tools - the sealing ring and support ring in CRT029 to put them into the injector housing, as shown in picture No. 1

SHOWER

Steres

SPUTTO

38<sup>,508</sup>

(2) Place the valve assembly into the injector and use the special tools in CRT029 to install the valve assembly in place as shown in picture No. 2 assembly in place, as shown in picture No. 2