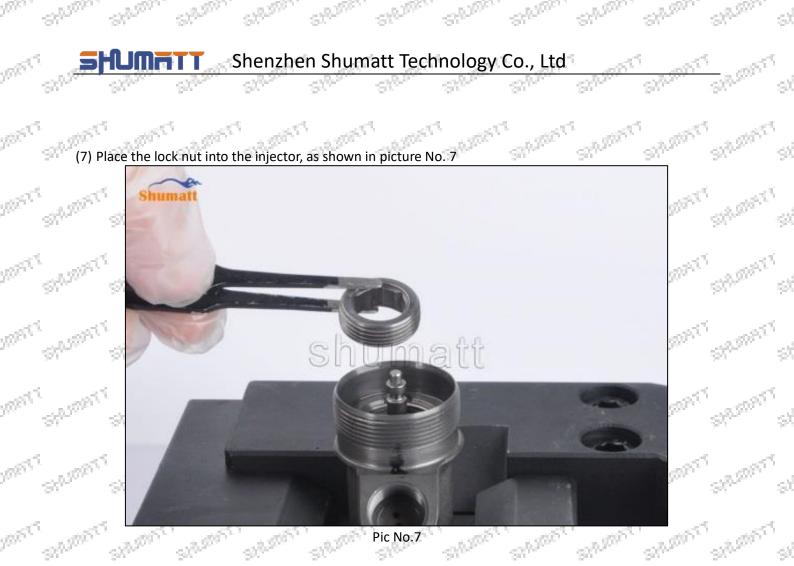

#### SPACE and the 2.3.F00RJ02377 Injector Valve Assembly Installation Steps (1) Use special installation tools at the series of the

gan<sup>ra</sup>

 $g^{(i)}$ 

gi <sup>n</sup>

1000

SPATISTICS STATES (1) Use special installation tools - the sealing ring and support ring in CRT029 to put them into the injector housing, as shown in picture No. 1

SHOWER

Steres

SPUTTO

38<sup>,508</sup>

(2) Place the valve assembly into the injector and use the special tools in CRT029 to install the valve assembly in place as shown in picture No. 2 assembly in place, as shown in picture No. 2