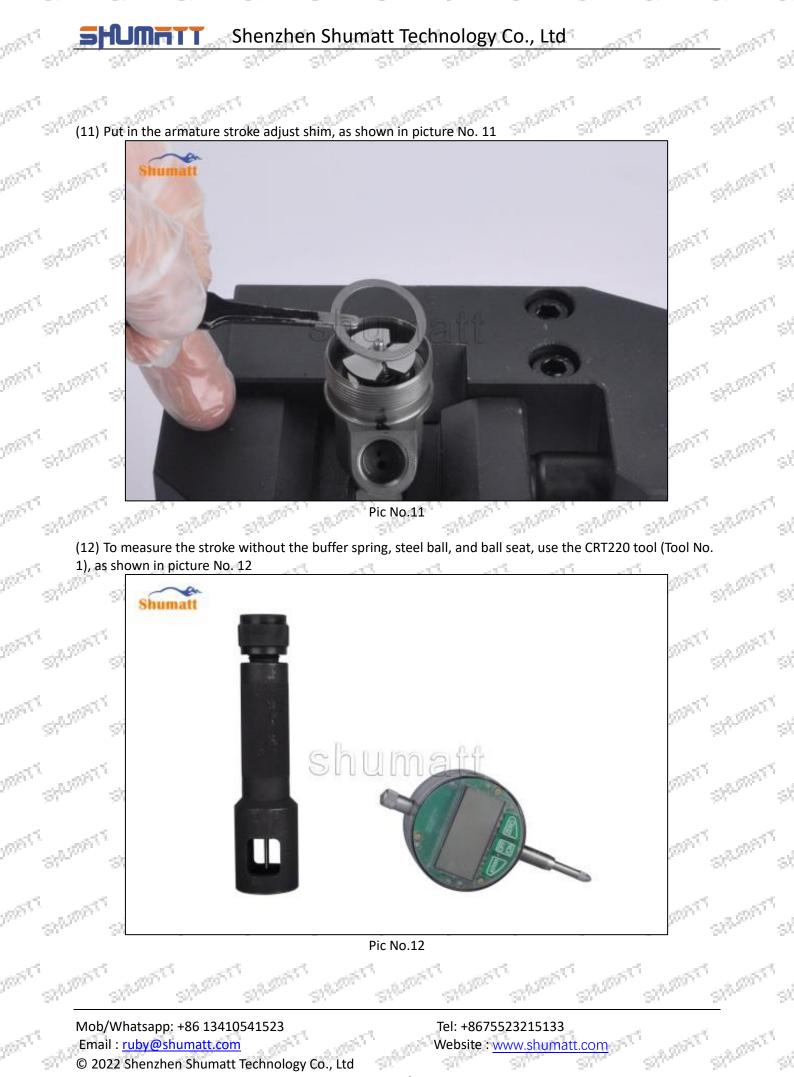

A.M.S.C.

SPREAT

LEASTER

SPLEIT

SPERSON

 $S^{(i)}$ 

(10) Press the armature plate downward so that the opening buffer stroke adjust washer can be stuck in the slot on the armature core, as shown in picture No. 10

Pic No.10 SPERMENT SPRIMAT

Mob/Whatsapp: +86 13410541523 Email : ruby@shumatt.com © 2022 Shenzhen Shumatt Technology Co., Ltd

 $\mathcal{G}^{(i)}$ 

gal<sup>ala</sup>

gara th

ger<sup>eit</sup>

gale<sup>ti</sup>