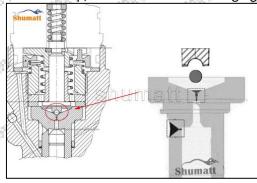

When installing the steel ball and ball seat, pay attention to the steel ball should close tightly to the oil return hole at the top of the valve cap, as shown in the following figure.

When installing the valve stem, make sure that the valve stem and the bonnet must ensure that the valve stem can move smoothly in it. as below