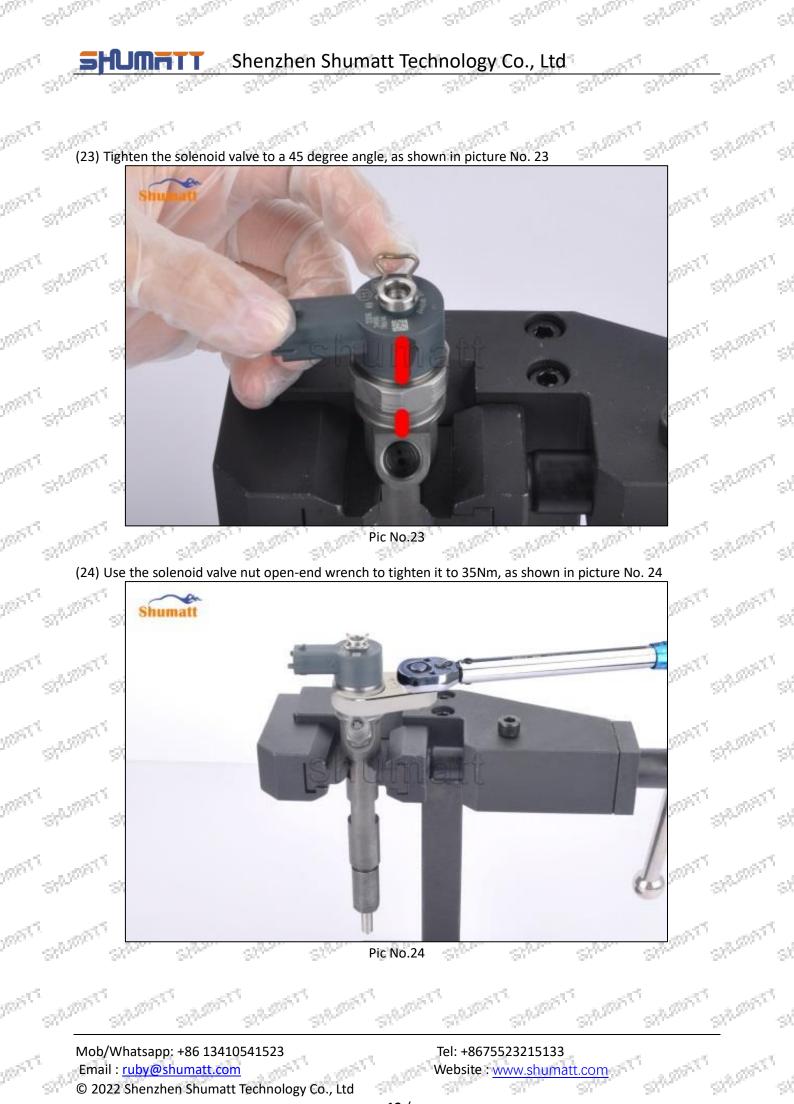

#### SPACE and the 2.3.F00RJ02377 Injector Valve Assembly Installation Steps (1) Use special installation tools at the series of the

gan<sup>ra</sup>

 $g^{(i)}$ 

gi <sup>n</sup>

1000

SPATISTICS STATES (1) Use special installation tools - the sealing ring and support ring in CRT029 to put them into the injector housing, as shown in picture No. 1

SHOWER

Steres

SPUTTO

38<sup>,508</sup>

(2) Place the valve assembly into the injector and use the special tools in CRT029 to install the valve assembly in place as shown in picture No. 2 assembly in place, as shown in picture No. 2