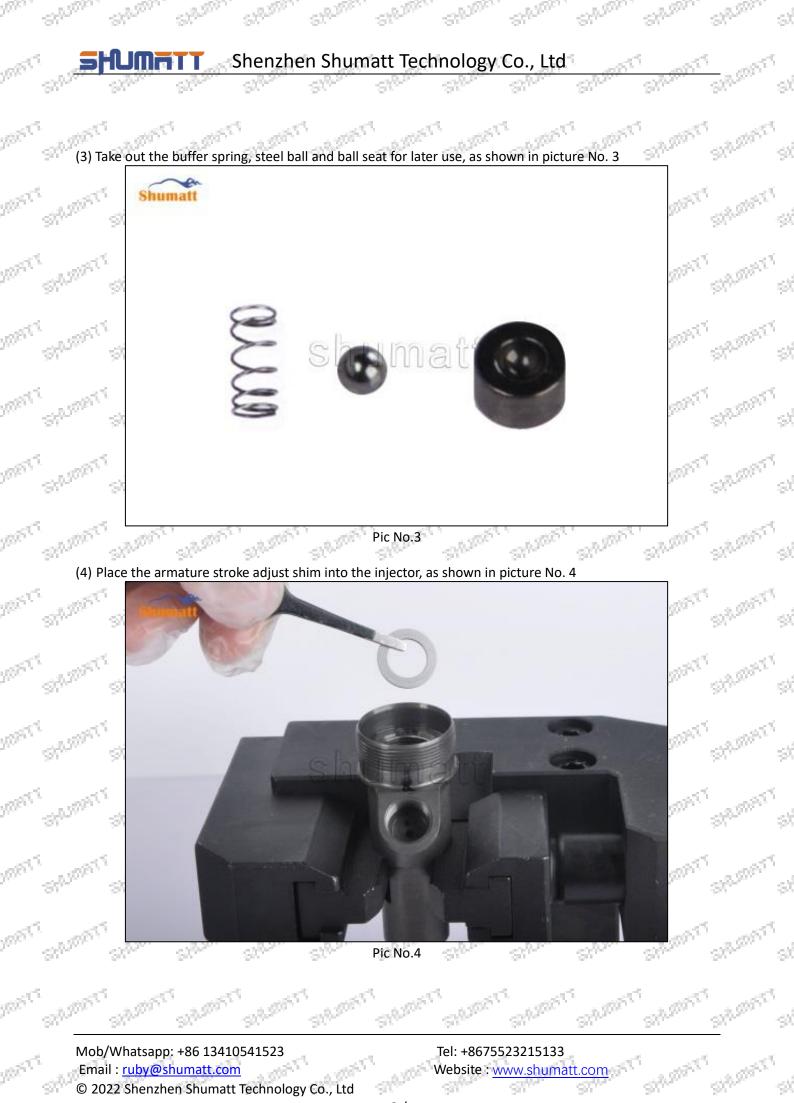

When installing the steel ball and ball seat, pay attention to the steel ball should close tightly to the oil return hole at the top of the valve cap, as shown in the following figure.

When installing the valve stem, make sure that the valve stem and the bonnet must ensure that the valve stem can move smoothly in it. as below