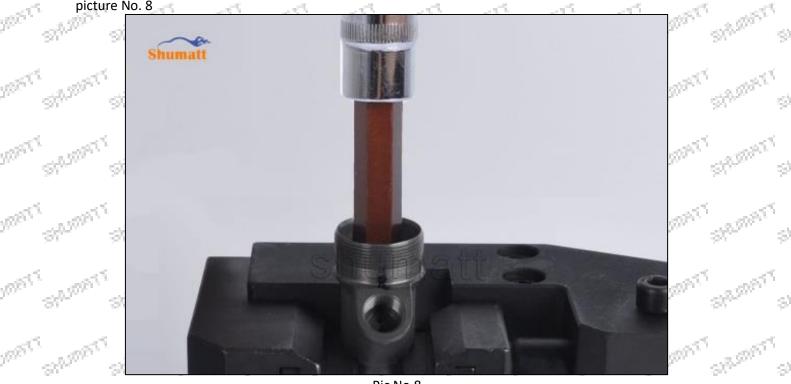

(8) Use the special tool for tightening the lock nut in CRT029 to tighten the lock nut to 65Nm, as shown in picture No. 8 e Co  $e^{i\theta}$  $e^{i \theta_{i}}$ 

Pic No.8 SPERMIT

SPRINGER

Mob/Whatsapp: +86 13410541523  $e^{\frac{1}{2}}$ Email : ruby@shumatt.com © 2022 Shenzhen Shumatt Technology Co., Ltd