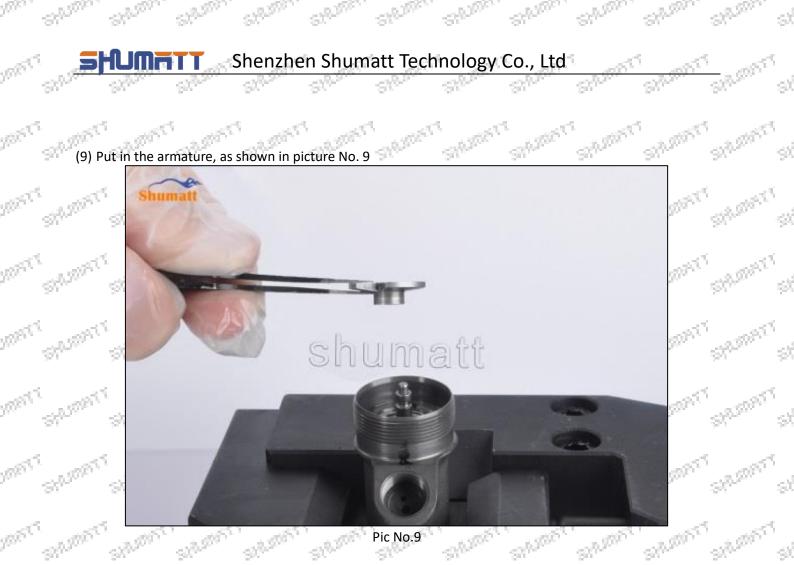

SHOWER

Steres

SPUTTO

38<sup>,508</sup>

(2) Place the valve assembly into the injector and use the special tools in CRT029 to install the valve assembly in place as shown in picture No. 2 assembly in place, as shown in picture No. 2