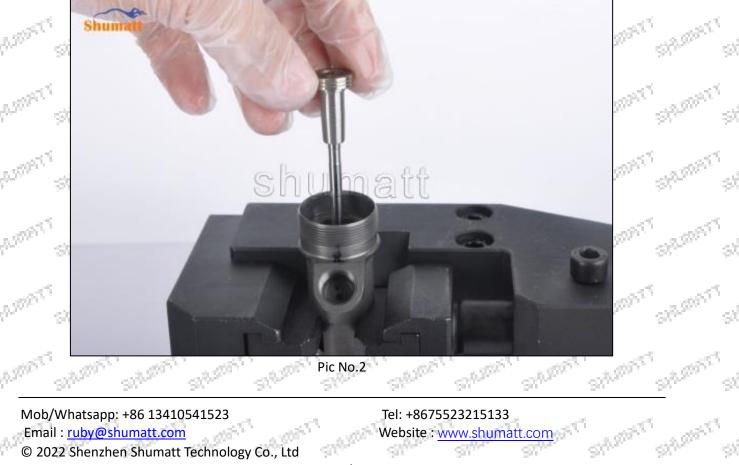

SHOWER

Steres

SPUTTO

38<sup>,508</sup>

(2) Place the valve assembly into the injector and use the special tools in CRT029 to install the valve assembly in place as shown in picture No. 2 assembly in place, as shown in picture No. 2