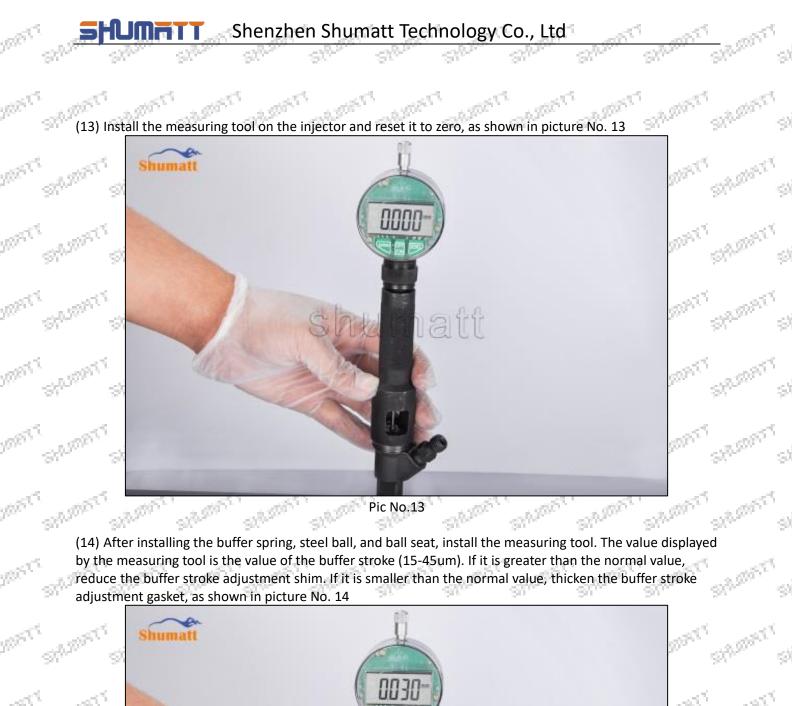

gan<sup>an</sup>

(20) Residual air gap = A data - B data. The value of the remaining air gap is 45-55Nm. If it is greater than the normal value, reduce the remaining air gap stroke adjust washer shim. If it is less than the normal value, thicken the remaining air gap stroke adjust washer shim, as shown in picture No. 20

thicken the remaining air gap stroke adjust washer shim, as shown in picture No. 20 Fire No.20 Mod/Whatsapp: +86 13410541523 Email: ruby@shumatt.com 0 2022 Shenzhen Shumatt Technology Co., ttd

(19) Measure the distance from the armature plate plane at the end of the injector to the remaining air gap adjust washer shim again and record it as B (5498), as shown in picture No. 19