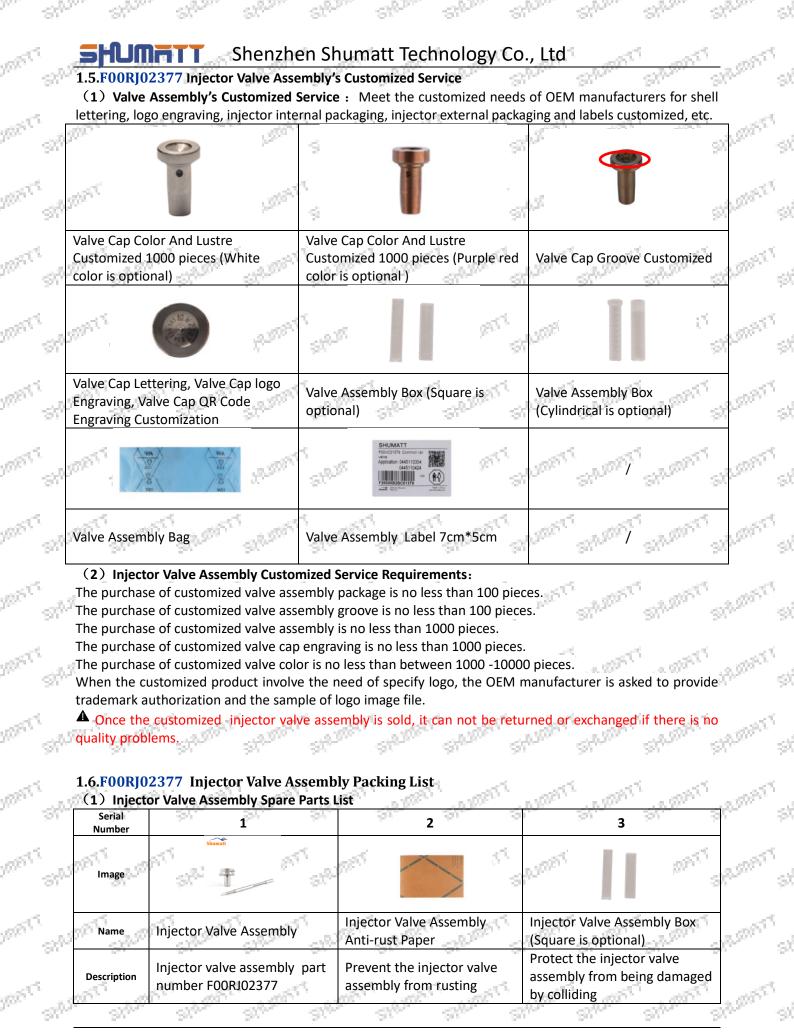

#### Tel: +8675523215133

| /ebsite · | 14/14/14/ S | humatt.cor |
|-----------|-------------|------------|
|           |             | numati.coi |

| ÷.,               | SHUM             | <b>ATT</b>                              | Shenzh                     | en Sh             | umatt Teo                              | chnolog | y Co.,        | Ltd         |                                                                                                                                                                                                                                                                                                                                                                                                                                                                                                                                                                                                                                                                                                                                                                                                                                                                                                                                                                                                                                                                                                                                                                                                                                                                                                                                                                                                                                                                                                                                                                                                                                                                                                                                                                                                                                                                                                                                                                                                                                                                                                                                | đ.            |          |            |
|-------------------|------------------|-----------------------------------------|----------------------------|-------------------|----------------------------------------|---------|---------------|-------------|--------------------------------------------------------------------------------------------------------------------------------------------------------------------------------------------------------------------------------------------------------------------------------------------------------------------------------------------------------------------------------------------------------------------------------------------------------------------------------------------------------------------------------------------------------------------------------------------------------------------------------------------------------------------------------------------------------------------------------------------------------------------------------------------------------------------------------------------------------------------------------------------------------------------------------------------------------------------------------------------------------------------------------------------------------------------------------------------------------------------------------------------------------------------------------------------------------------------------------------------------------------------------------------------------------------------------------------------------------------------------------------------------------------------------------------------------------------------------------------------------------------------------------------------------------------------------------------------------------------------------------------------------------------------------------------------------------------------------------------------------------------------------------------------------------------------------------------------------------------------------------------------------------------------------------------------------------------------------------------------------------------------------------------------------------------------------------------------------------------------------------|---------------|----------|------------|
| 340               | Serial<br>Number | S.C.                                    | 4                          | Stor              | 3100                                   | 5 800   | 30            | Stor.       | Store .                                                                                                                                                                                                                                                                                                                                                                                                                                                                                                                                                                                                                                                                                                                                                                                                                                                                                                                                                                                                                                                                                                                                                                                                                                                                                                                                                                                                                                                                                                                                                                                                                                                                                                                                                                                                                                                                                                                                                                                                                                                                                                                        | 3             | çer .    | зŝ         |
| st <sup>all</sup> | Image            | 55                                      |                            | 21 <sup>0,2</sup> | ver<br>ver<br>ver<br>ver<br>ver<br>ver |         | 2 245         | STATE STATE | S. S                                                                                                                                                                                                                                                                                                                                                                                                                                                                                                                                                                                                                                                                                                                                                                                                                                                                                                                                                                                                                                                                                                                                                                                                                                                                                                                                                                                                                                                                                                                                                                                                                                                                                                                                                                                                                                                                                                                                                                                                                                                                                       | 9             | 1.00527  | ્ય         |
| 31 <sup>1,3</sup> | Name             |                                         | ve Assembl<br>is optional) |                   | VCI Anti-rust                          | Bag     | er.<br>Shi    | State -     | and a state of the | <u>ح</u><br>چ | A.STATES | ŝ          |
| 5192              | Description      | Protect the<br>assembly fr<br>damaged b | rom being                  | 15                | Prevent the i<br>assembly fro          |         | رور.<br>درمان | NT SAN      | ter<br>Strange                                                                                                                                                                                                                                                                                                                                                                                                                                                                                                                                                                                                                                                                                                                                                                                                                                                                                                                                                                                                                                                                                                                                                                                                                                                                                                                                                                                                                                                                                                                                                                                                                                                                                                                                                                                                                                                                                                                                                                                                                                                                                                                 | ci<br>g       | A.MARTY  | 12.<br>12. |