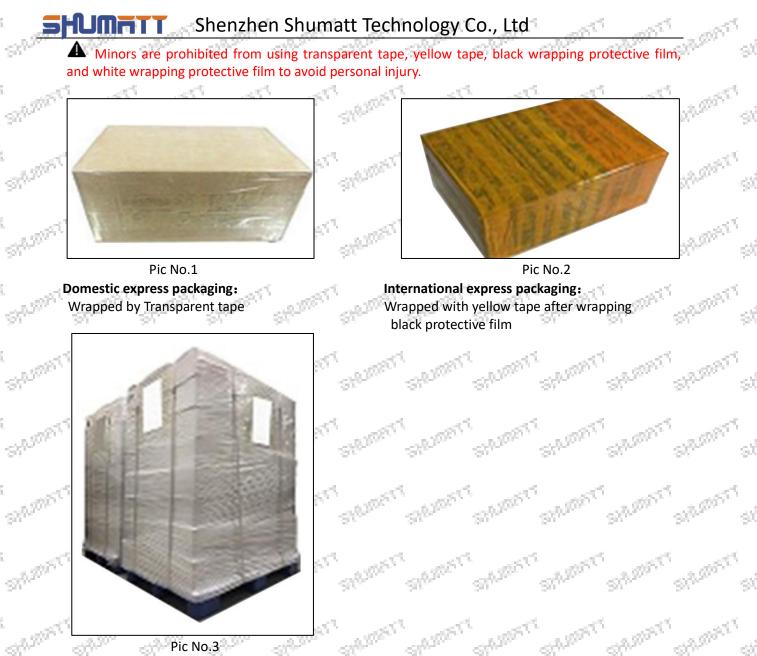

#### 3.7.F00RJ02377 Injector Valve Assembly Packing

**Domestic express packaging:** Usually wrapped in waterproof scotch tape, such as picture No.1. **International express packaging:** Wrapped with waterproof yellow tape After wrapping the black protective film, such as picture No. 2.

**Pallet Shipping:** Use fumigation free and recycling trays that meet export requirements, and use white wrapping protective film to wrap and bind with cable ties for the outside, such as picture No. 3, Also, the products can be packaged according to customers' requirements.