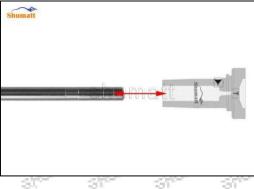

#### SPACE and the 2.3.F00RJ02377 Injector Valve Assembly Installation Steps (1) Use special installation tools at the series of the

gan<sup>ra</sup>

 $g^{(i)}$ 

gi <sup>n</sup>

1000

SPATISTICS STATES (1) Use special installation tools - the sealing ring and support ring in CRT029 to put them into the injector housing, as shown in picture No. 1

SHOWER

Steres

SPUTTO

38<sup>,508</sup>

(2) Place the valve assembly into the injector and use the special tools in CRT029 to install the valve assembly in place as shown in picture No. 2 assembly in place, as shown in picture No. 2