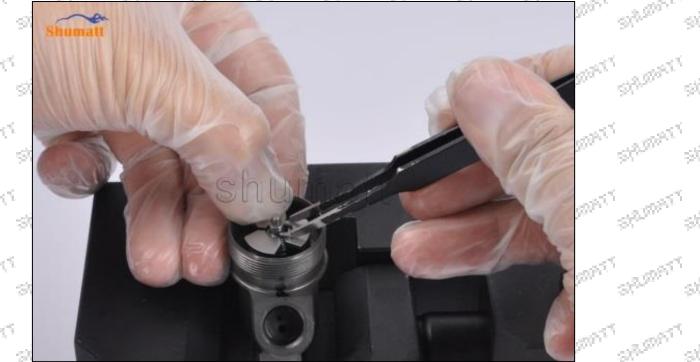

When installing the steel ball and ball seat, pay attention to the steel ball should close tightly to the oil return hole at the top of the valve cap, as shown in the following figure.

When installing the valve stem, make sure that the valve stem and the bonnet must ensure that the valve stem can move smoothly in it. as below