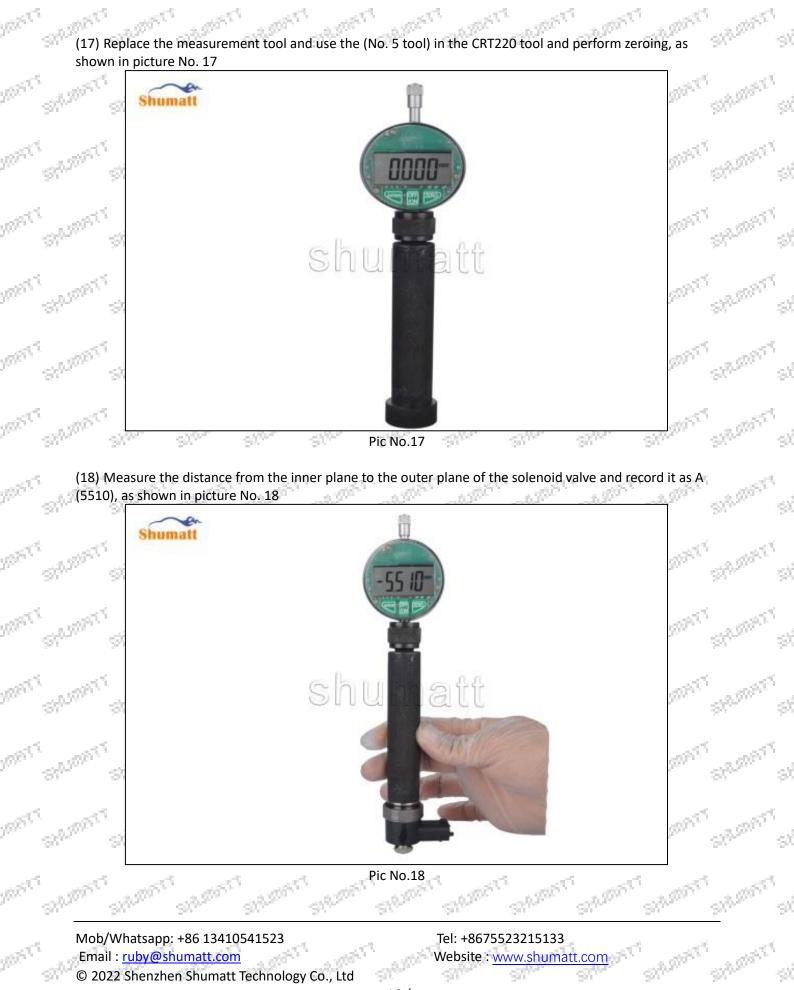

gan<sup>an</sup>

(20) Residual air gap = A data - B data. The value of the remaining air gap is 45-55Nm. If it is greater than the normal value, reduce the remaining air gap stroke adjust washer shim. If it is less than the normal value, thicken the remaining air gap stroke adjust washer shim, as shown in picture No. 20

thicken the remaining air gap stroke adjust washer shim, as shown in picture No. 20 Fire No.20 Mod/Whatsapp: +86 13410541523 Email: ruby@shumatt.com 0 2022 Shenzhen Shumatt Technology Co., ttd

(19) Measure the distance from the armature plate plane at the end of the injector to the remaining air gap adjust washer shim again and record it as B (5498), as shown in picture No. 19