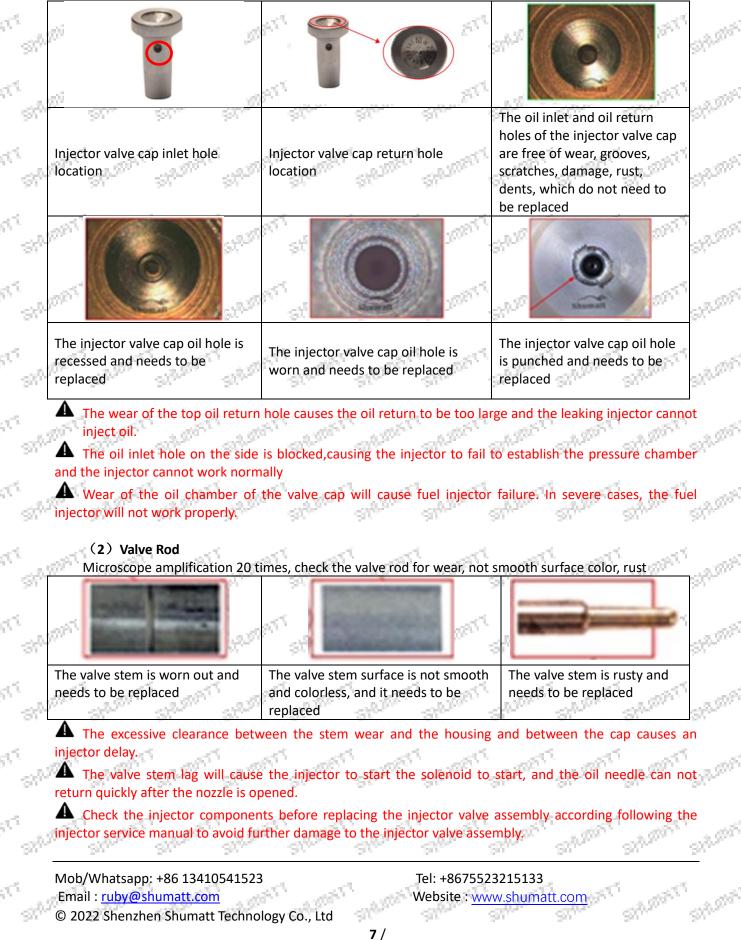

#### 2.2.F00RJ02377 Injector Valve Assembly Replacement Conditions

(1) Valve Cap Under the microscope, magnify 20 times to check that the oil inlet hole of the valve cap and the oil return hole of the bonnet are not worn, grooved, scratched, damaged, rusted or dented.