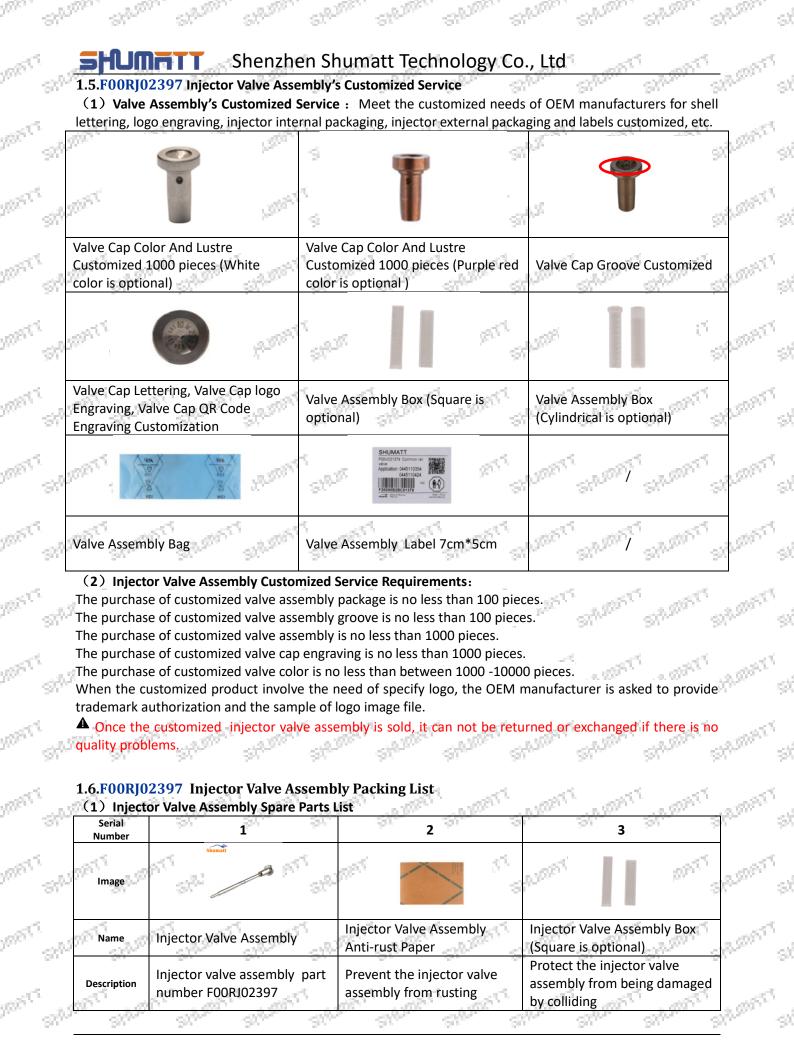

### Tel: +8675523215133

| Vebsite : | www.shu | umatt.co |
|-----------|---------|----------|
|           |         |          |

| ۰.                     | SHUM             | <b>ATT</b>                              | Shenzh                                                                                                          | en Sh           | umatt Teo                     | chnolog                                                                                                                                                                                                                                                                                                                                                                                                                                                                                                                                                                                                                                                                                                                                                                                                                                                                                                                                                                                                                                                                                                                                                                                                                                                                                                                                                                                                                                                                                                                                                                                                                                                                                                                                                                                                                                                                                                                                                                                                                                                                                                                        | y Co., L     | td                | 0                |            |
|------------------------|------------------|-----------------------------------------|-----------------------------------------------------------------------------------------------------------------|-----------------|-------------------------------|--------------------------------------------------------------------------------------------------------------------------------------------------------------------------------------------------------------------------------------------------------------------------------------------------------------------------------------------------------------------------------------------------------------------------------------------------------------------------------------------------------------------------------------------------------------------------------------------------------------------------------------------------------------------------------------------------------------------------------------------------------------------------------------------------------------------------------------------------------------------------------------------------------------------------------------------------------------------------------------------------------------------------------------------------------------------------------------------------------------------------------------------------------------------------------------------------------------------------------------------------------------------------------------------------------------------------------------------------------------------------------------------------------------------------------------------------------------------------------------------------------------------------------------------------------------------------------------------------------------------------------------------------------------------------------------------------------------------------------------------------------------------------------------------------------------------------------------------------------------------------------------------------------------------------------------------------------------------------------------------------------------------------------------------------------------------------------------------------------------------------------|--------------|-------------------|------------------|------------|
| 343                    | Serial<br>Number | S.C.                                    | 4                                                                                                               | 300             | Stor                          | 5 Store                                                                                                                                                                                                                                                                                                                                                                                                                                                                                                                                                                                                                                                                                                                                                                                                                                                                                                                                                                                                                                                                                                                                                                                                                                                                                                                                                                                                                                                                                                                                                                                                                                                                                                                                                                                                                                                                                                                                                                                                                                                                                                                        | Sec.         | Stor 1            | 970° 9           | an st      |
| -<br>31 <sup>0,0</sup> | Image            | 55                                      |                                                                                                                 | 2 <sup>93</sup> |                               | Not the second s | and a        | anti<br>Siluliani | SHARNE'S         | RADONT SI  |
| St.                    | Name             | Injector Val<br>(Cylindrical            | A CONTRACT OF | ·               | VCI Anti-rust                 | Bag                                                                                                                                                                                                                                                                                                                                                                                                                                                                                                                                                                                                                                                                                                                                                                                                                                                                                                                                                                                                                                                                                                                                                                                                                                                                                                                                                                                                                                                                                                                                                                                                                                                                                                                                                                                                                                                                                                                                                                                                                                                                                                                            | st.<br>Strif | Strain 1          | Strand S         | PLEONET SH |
| 5192                   | Description      | Protect the<br>assembly fr<br>damaged b | om being                                                                                                        | 15 - C          | Prevent the i<br>assembly fro |                                                                                                                                                                                                                                                                                                                                                                                                                                                                                                                                                                                                                                                                                                                                                                                                                                                                                                                                                                                                                                                                                                                                                                                                                                                                                                                                                                                                                                                                                                                                                                                                                                                                                                                                                                                                                                                                                                                                                                                                                                                                                                                                | en<br>and    | ST SANT           | T and the second | ALTONIX'S  |

A Minors are prohibited from using the injector valve assembly, valve assembly anti-rust paper, valve assembly box, and VCI anti-rust bag to avoid personal injury.

The valve assembly box is recyclable and can be reused.

VCI anti-rust bag is non-degradable material, please dispose of it properly after use.