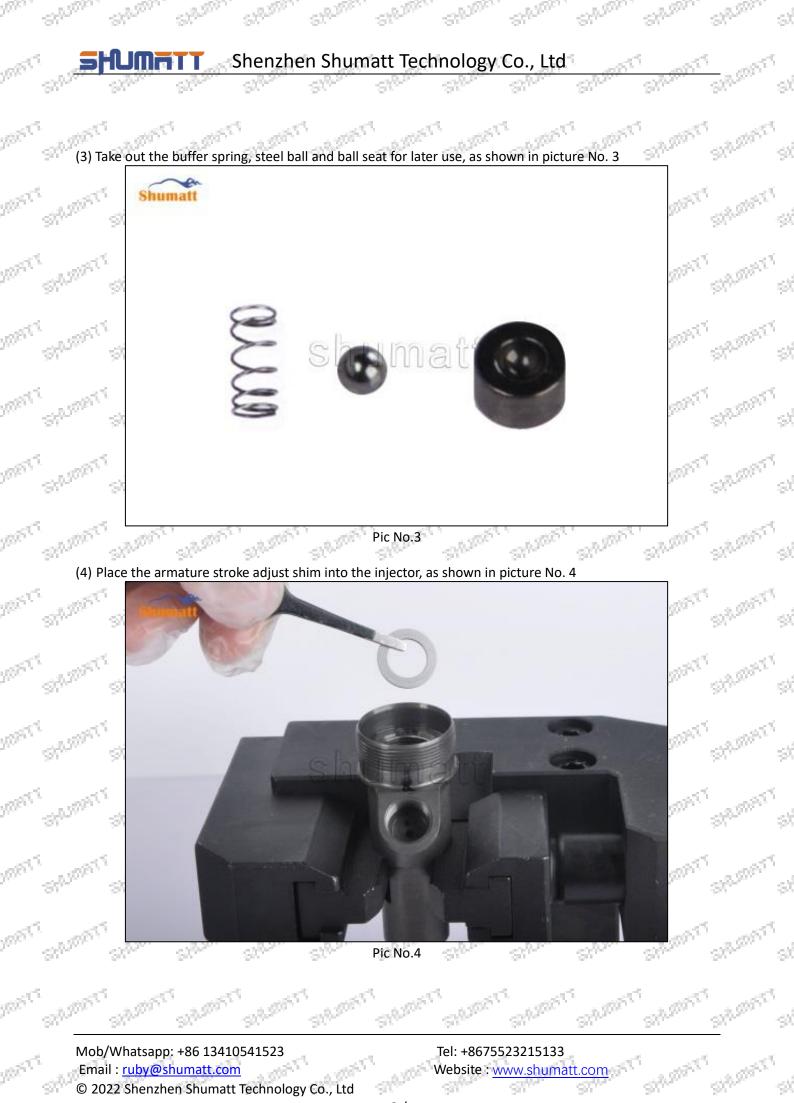

rusted or dented.



#### Shenzhen Shumatt Technology Co., Ltd MATT -) FI $\mathbb{R}^{\mathbb{R}^{2^{n}}}$

-51<sup>9,355</sup>

 $\mathfrak{A}^{\mathbb{R}^{2}}$ 

## SPACE 2.3.F00RJ02397 Injector Valve Assembly Installation Steps (1) Use special installation tools the

OF T

gan<sup>ra</sup>

 $g^{(i)}$ 

gi <sup>n</sup>

100<sup>574</sup>

SPATISTICS STATES (1) Use special installation tools - the sealing ring and support ring in CRT029 to put them into the injector housing, as shown in picture No. 1

SHOPPEN

Steres

SPUTTO

38<sup>,508</sup>





(2) Place the valve assembly into the injector and use the special tools in CRT029 to install the valve assembly in place as shown in picture No. 2 assembly in place, as shown in picture No. 2



© 2022 Shenzhen Shumatt Technology Co., Ltd



Mob/Whatsapp: +86 13410541523 Email : ruby@shumatt.com © 2022 Shenzhen Shumatt Technology Co., Ltd

Tel: +8675523215133 Website : www.shumatt.com  $S^{(i)}$ 

579,2021





(8) Use the special tool for tightening the lock nut in CRT029 to tighten the lock nut to 65Nm, as shown in picture No. 8 e Co  $e^{i\theta}$  $e^{i \theta_{i}}$ 



Pic No.8 SPERMIT

SPRINGER

Mob/Whatsapp: +86 13410541523  $e^{\frac{1}{2}}$ Email : ruby@shumatt.com © 2022 Shenzhen Shumatt Technology Co., Ltd

12055

900<sup>777</sup>

gan ti

SPLIDER

SPLEIST

Website : <u>www.shumatt.com</u> Tel: +8675523215133

SPARAT

SPACE

LETTER C

SPREAT

LEASTER

SPLEIT

SPERSON



 $S^{(i)}$ 

(10) Press the armature plate downward so that the opening buffer stroke adjust washer can be stuck in the slot on the armature core