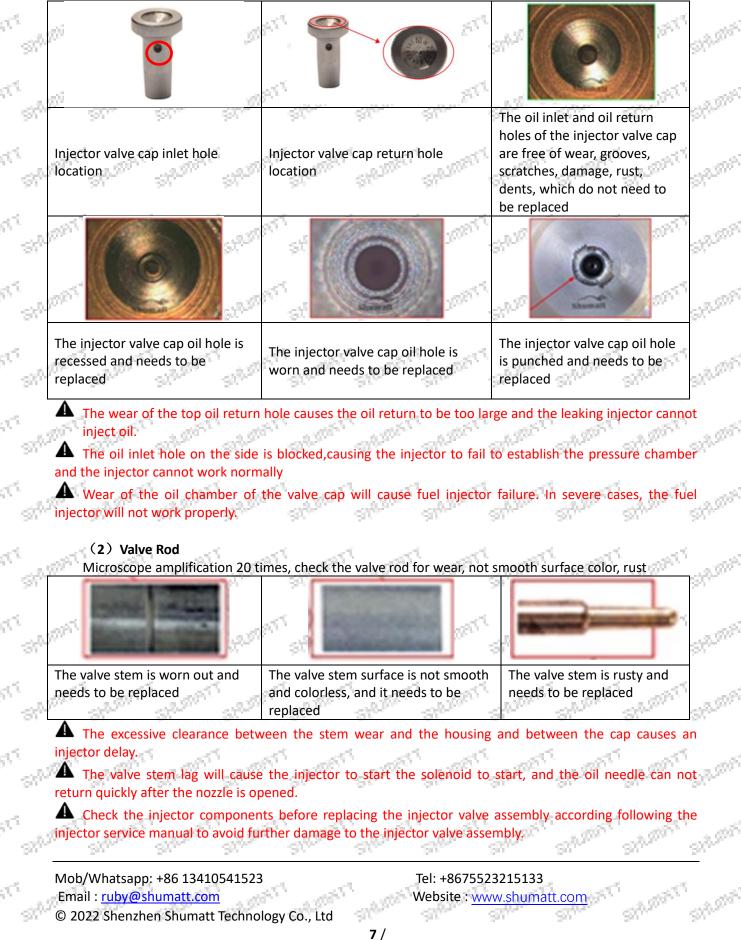

### 2.2.F00RJ02397 Injector Valve Assembly Replacement Conditions

(1) Valve Cap Under the microscope, magnify 20 times to check that the oil inlet hole of the valve cap and the oil return hole of the bonnet are not worn, grooved, scratched, damaged, rusted or dented.