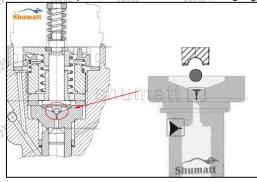

When installing the steel ball and ball seat, pay attention to the steel ball should close tightly to the oil return hole at the top of the valve cap, as shown in the following figure.

When installing the valve stem, make sure that the valve stem and the bonnet must ensure that the valve stem can move smoothly in it. as below