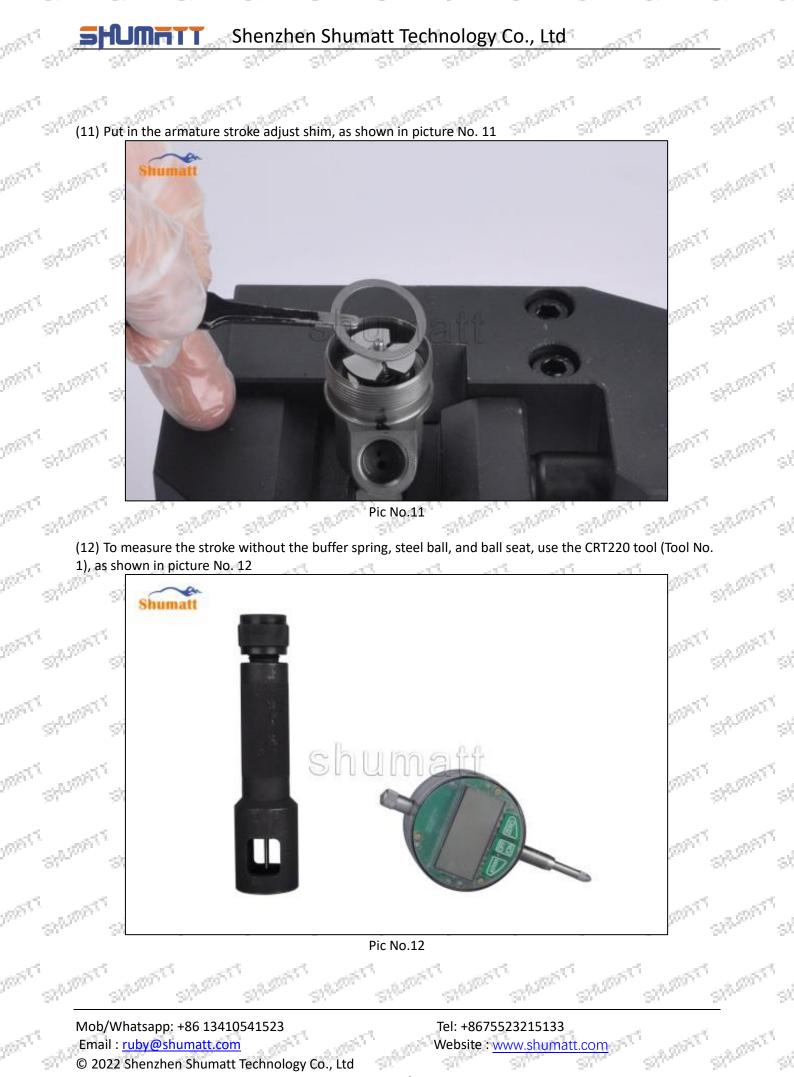

## SPACE 2.3.F00RJ02397 Injector Valve Assembly Installation Steps (1) Use special installation tools the

OF T

gan<sup>ra</sup>

 $g^{(i)}$ 

gi <sup>n</sup>

100<sup>574</sup>

SPATISTICS STATES (1) Use special installation tools - the sealing ring and support ring in CRT029 to put them into the injector housing, as shown in picture No. 1