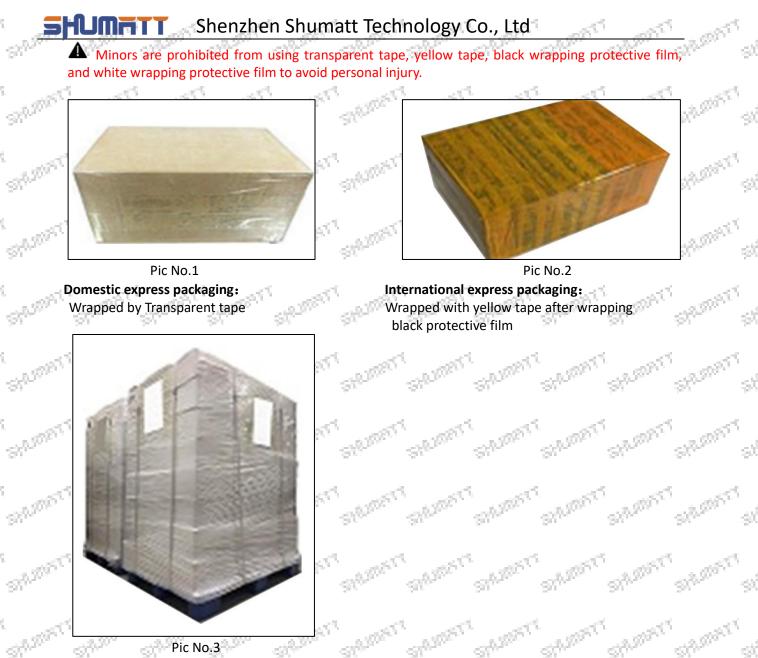

A Minors are prohibited from using the injector valve assembly, valve assembly anti-rust paper, valve assembly box, and VCI anti-rust bag to avoid personal injury.

The valve assembly box is recyclable and can be reused.