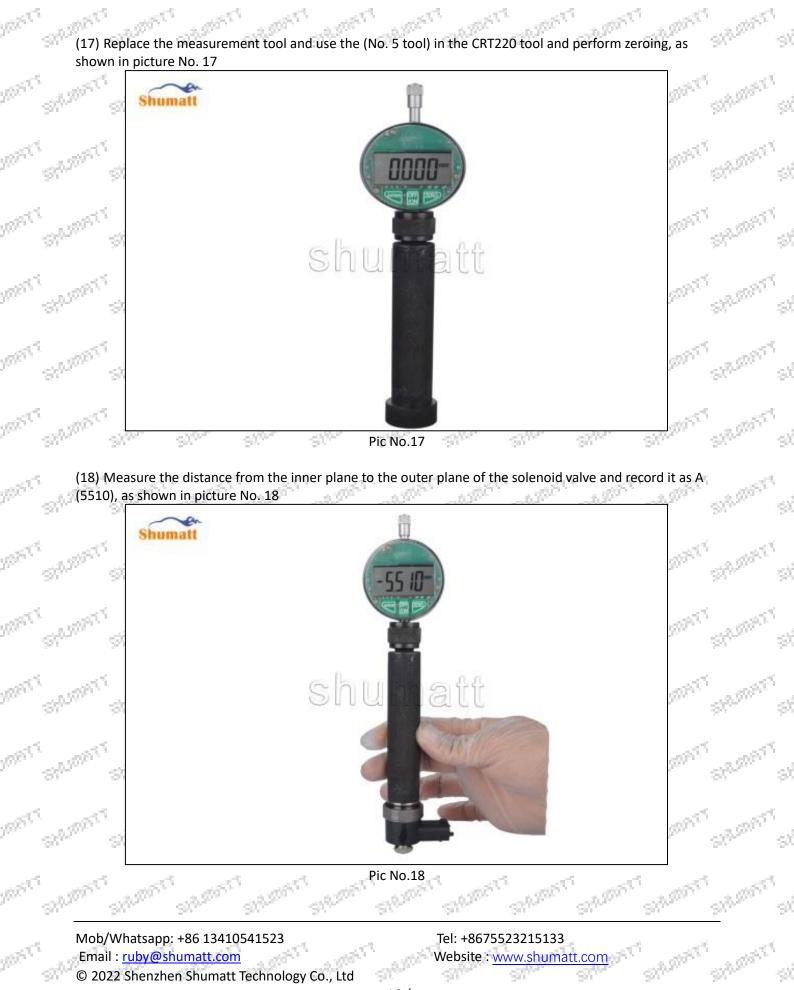

## SPACE 2.3.F00RJ02397 Injector Valve Assembly Installation Steps (1) Use special installation tools the

OF T

gan<sup>ra</sup>

 $g^{(i)}$ 

gi <sup>n</sup>

100<sup>574</sup>

SPATISTICS STATES (1) Use special installation tools - the sealing ring and support ring in CRT029 to put them into the injector housing, as shown in picture No. 1