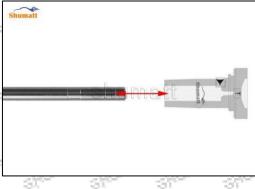

When installing the steel ball and ball seat, pay attention to the steel ball should close tightly to the oil return hole at the top of the valve cap, as shown in the following figure.

When installing the valve stem, make sure that the valve stem and the bonnet must ensure that the valve stem can move smoothly in it. as below