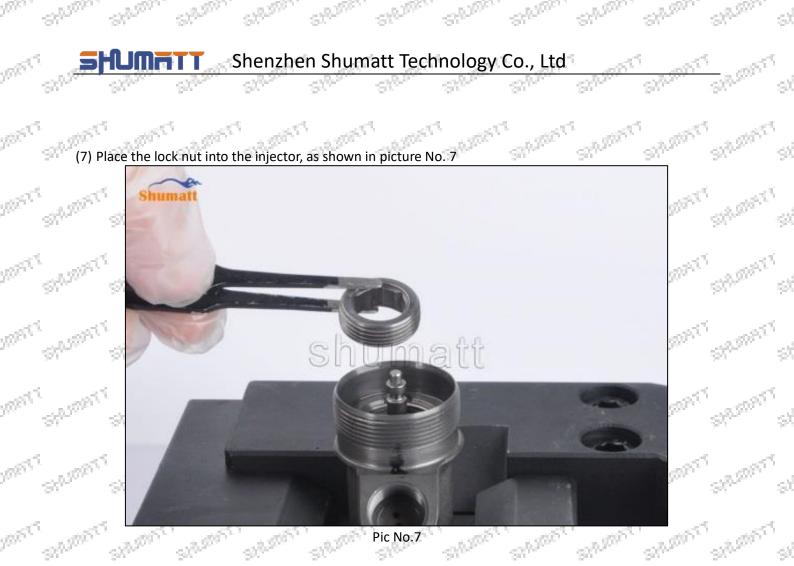

## SPACE 2.3.F00RJ02397 Injector Valve Assembly Installation Steps (1) Use special installation tools the

OF T

gan<sup>ra</sup>

 $g^{(i)}$ 

gi <sup>n</sup>

100<sup>574</sup>

SPATISTICS STATES (1) Use special installation tools - the sealing ring and support ring in CRT029 to put them into the injector housing, as shown in picture No. 1