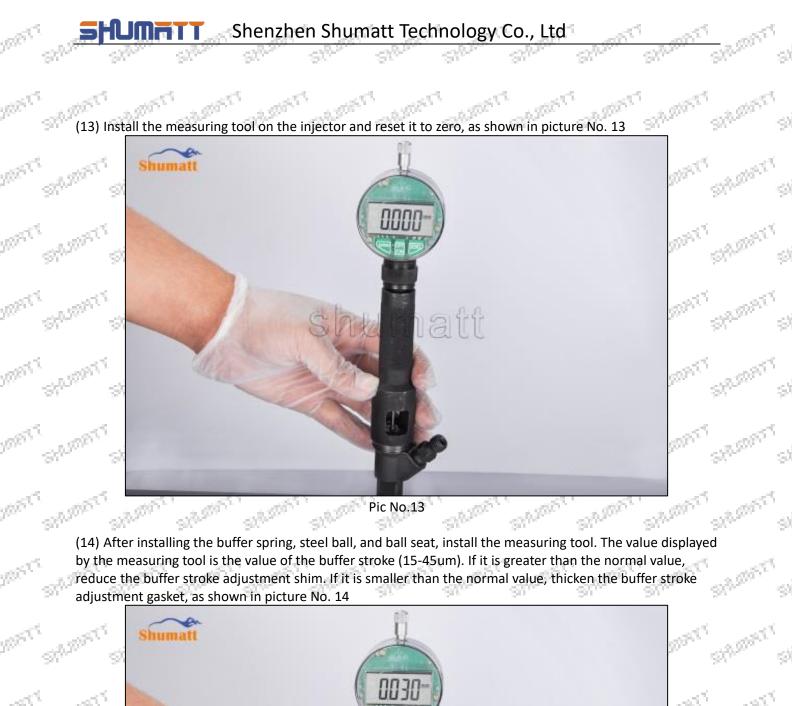

## SPACE 2.3.F00RJ02397 Injector Valve Assembly Installation Steps (1) Use special installation tools the

OF T

gan<sup>ra</sup>

 $g^{(i)}$ 

gi <sup>n</sup>

100<sup>574</sup>

SPATISTICS STATES (1) Use special installation tools - the sealing ring and support ring in CRT029 to put them into the injector housing, as shown in picture No. 1