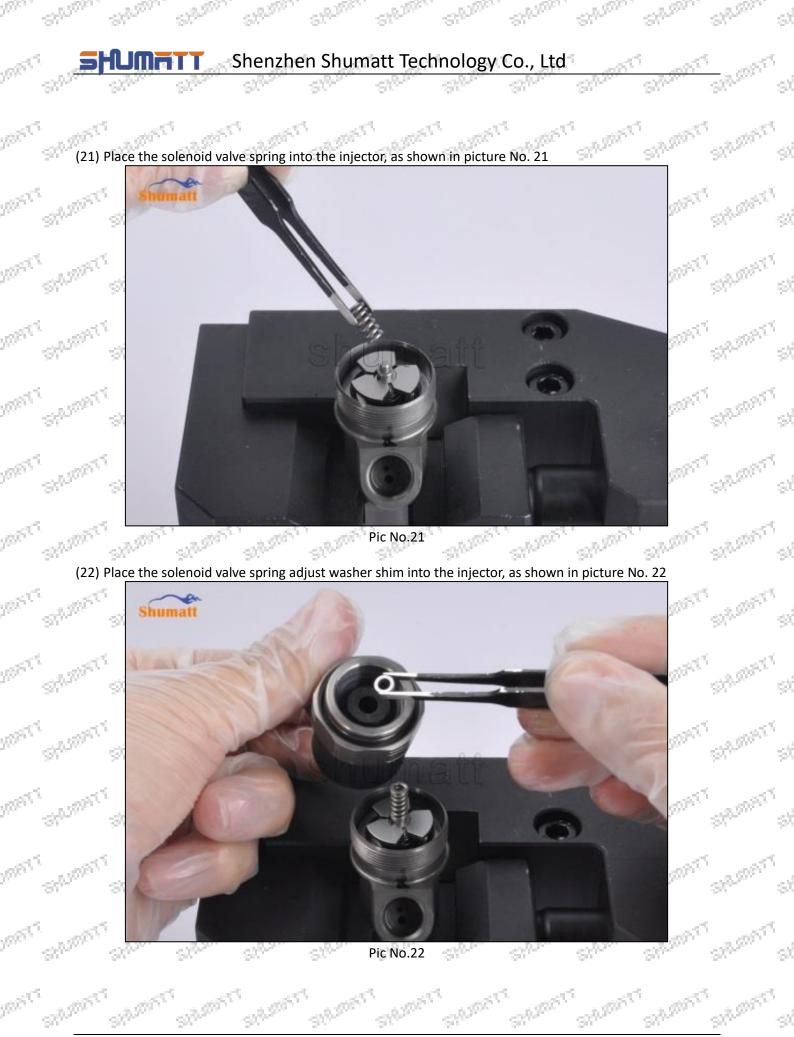

## SPACE 2.3.F00RJ02397 Injector Valve Assembly Installation Steps (1) Use special installation tools the

OF T

gan<sup>ra</sup>

 $g^{(i)}$ 

gi <sup>n</sup>

100<sup>574</sup>

SPATISTICS STATES (1) Use special installation tools - the sealing ring and support ring in CRT029 to put them into the injector housing, as shown in picture No. 1