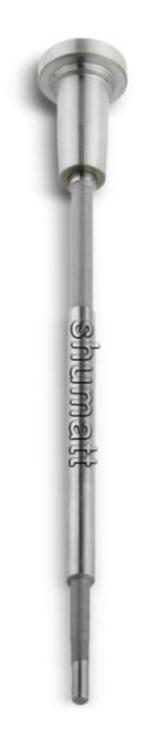

#### 1.1.F00RJ02397 Injector Valve Assembly Basic Information

| Title |     | F00RJ02397 Fuel Injector Valve Assembly 0445120 Series |         |   | Quality    |       |      |   |                |
|-------|-----|--------------------------------------------------------|---------|---|------------|-------|------|---|----------------|
|       | SKU | 2200                                                   | -32,000 | G | 1L10F00RJ0 | 02397 | Stor | 9 | China Made New |

### 1.3.F00RJ02397 Injector Valve Assembly Specifications and Dimensions Parameters

Injector Valve Assembly Size: 11cm\*18cm \*3 cm

Injector Valve Assembly Box Size: 12 cm \*19 cm \*4 cm

Injector Valve Assembly Net Weight: 0.02kg