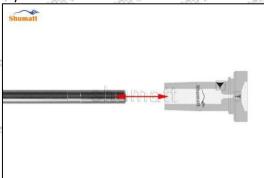

When installing the valve stem, make sure that the valve stem and the bonnet must ensure that the valve stem can move smoothly in it. as below

When installing the injector valve assembly, the oil inlet position should be 180° between the oil inlet position of the injector body.