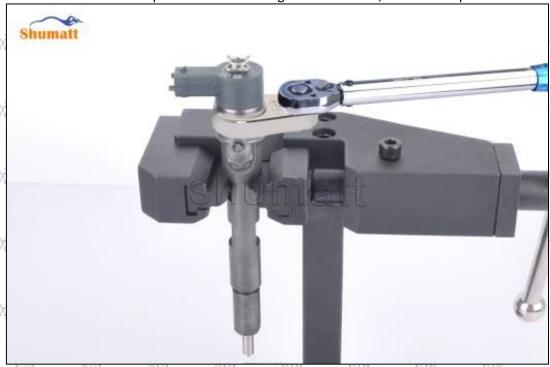

Pic No.22

(23) Tighten the solenoid valve to a 45 degree angle, as shown in picture No. 23

Pic No.23

Mob/Whatsapp: +86 13410541523 Tel: +8675523215133 Email: ruby@shumatt.com

© 2022 Shenzhen Shumatt Technology Co., Ltd

gail C

Website : www.shumatt.com

SHADINETE

(24) Use the solenoid valve nut open-end wrench to tighten it to 35Nm, as shown in picture No. 24

Pic No.24