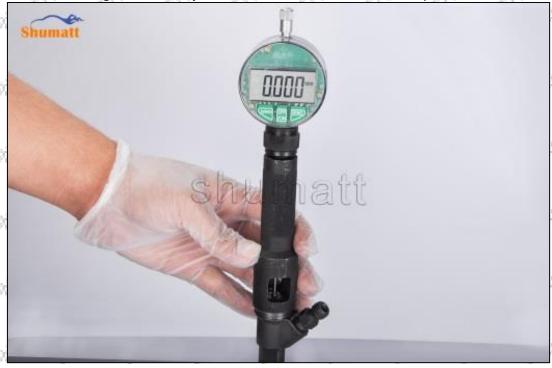

© 2022 Shenzhen Shumatt Technology Co., Ltd

Tel: +8675523215133

Website: www.shumatt.com

SHIPTING LA

1), as shown in picture No. 12

Pic No.12

(13) Install the measuring tool on the injector and reset it to zero, as shown in picture No. 13

Pic No.13

(14) After installing the buffer spring, steel ball, and ball seat, install the measuring tool. The value displayed

Mob/Whatsapp: +86 13410541523 Email: ruby@shumatt.com

© 2022 Shenzhen Shumatt Technology Co., Ltd