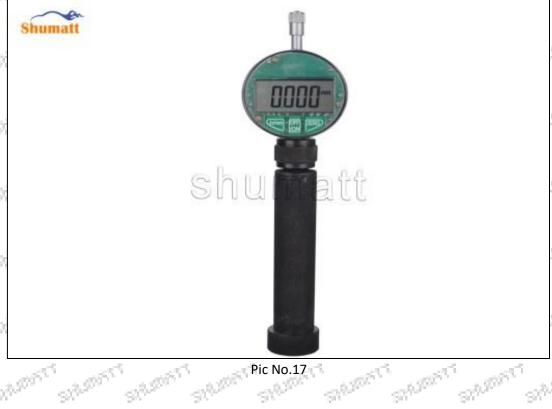

Pic No.16

(17) Replace the measurement tool and use the (No. 5 tool) in the CRT220 tool and perform zeroing, as shown in picture No. 17

Mob/Whatsapp: +86 13410541523 Tel: +8675523215133 Email: ruby@shumatt.com