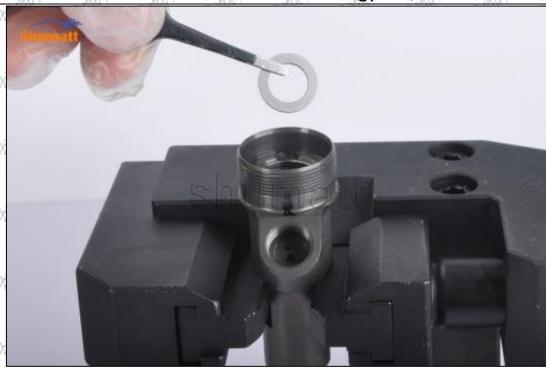

adjustment gasket, as shown in picture No. 14

Pic No.14

(15) Return the measuring tool to zero again, as shown in picture No. 15

Pic No.15

(16) The value reached by pressing the gauge rod is the armature stroke (45-55um). If the value is greater