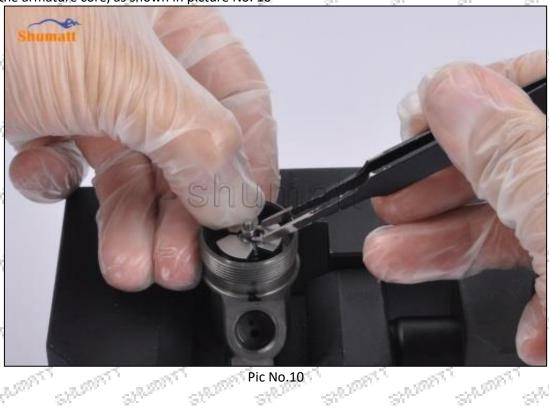

Pic No.9

(10) Press the armature plate downward so that the opening buffer stroke adjust washer can be stuck in the

Mob/Whatsapp: +86 13410541523 Email: ruby@shumatt.com

garici.

© 2022 Shenzhen Shumatt Technology Co., Ltd

Tel: +8675523215133

Website : www.shumatt.com

SHAMOTT

SHADINETT

gais<sup>ici</sup>

gggG<sup>T,T</sup>

gail C

slot on the armature core, as shown in picture No. 10