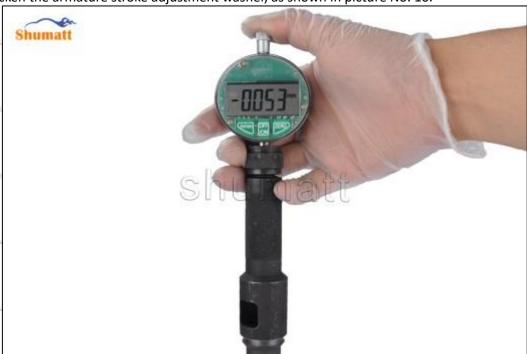

adjustment gasket, as shown in picture No. 14

Pic No.14

(15) Return the measuring tool to zero again, as shown in picture No. 15

Pic No.15

(16) The value reached by pressing the gauge rod is the armature stroke (45-55um). If the value is greater

Mob/Whatsapp: +86 13410541523 Tel: +8675523215133 Email: ruby@shumatt.com

© 2022 Shenzhen Shumatt Technology Co., Ltd

than the normal value, reduce the armature stroke adjustment washer. If the value is less than the normal value, thicken the armature stroke adjustment washer, as shown in picture No. 16.