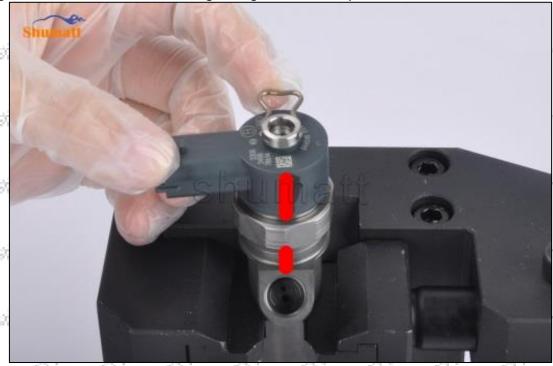

When installing the valve stem, make sure that the valve stem and the bonnet must ensure that the valve stem can move smoothly in it. as below

When installing the injector valve assembly, the oil inlet position should be 180° between the oil inlet position of the injector body.