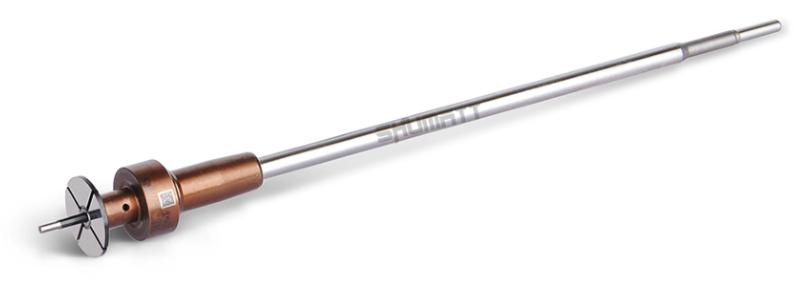

### 1.1.F00VC01509 Injector Valve Assembly Basic Information

| Title | F00VC01509 Fuel Injector Valve Assembly 0445110 Series | Quality        |
|-------|--------------------------------------------------------|----------------|
| SKU   | G1S8F00VC01509                                         | China Made New |

### 1.3.F00VC01509 Injector Valve Assembly Specifications and Dimensions Parameters

Injector Valve Assembly Size: 11cm\*18cm \*3 cm
Injector Valve Assembly Box Size: 12 cm \*19 cm \*4 cm

Injector Valve Assembly Net Weight: 0.02kg
Injector Valve Assembly Gross Weight: 0.05kg