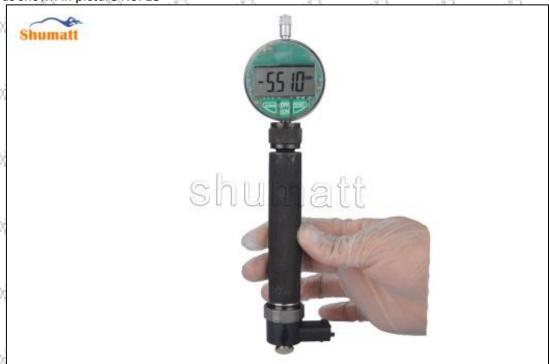

© 2022 Shenzhen Shumatt Technology Co., Ltd

(18) Measure the distance from the inner plane to the outer plane of the solenoid valve and record it as A (5510), as shown in picture No. 18

Pic No.18

(19) Measure the distance from the armature plate plane at the end of the injector to the remaining air gap adjust washer shim again and record it as B (5498), as shown in picture No. 19