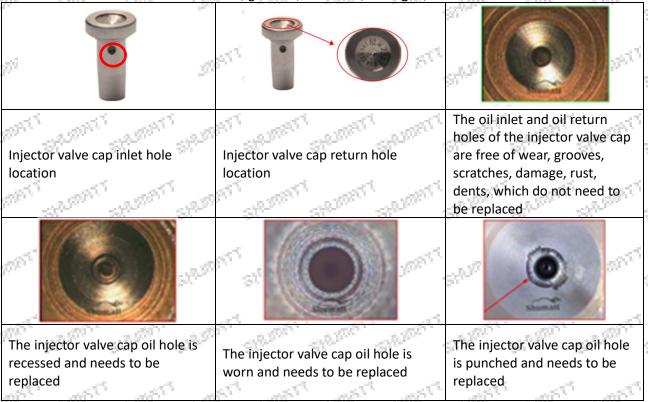

#### (1) Valve Cap

Under the microscope, magnify 20 times to check that the oil inlet hole of the valve cap and the oil return hole of the bonnet are not worn, grooved, scratched, damaged, rusted or dented.

The wear of the top oil return hole causes the oil return to be too large and the leaking injector cannot inject oil.

A The oil inlet hole on the side is blocked,causing the injector to fail to establish the pressure chamber and the injector cannot work normally

 $oldsymbol{\mathbb{A}}$  Wear of the oil chamber of the valve cap will cause fuel injector failure. In severe cases, the fuel injector will not work properly.