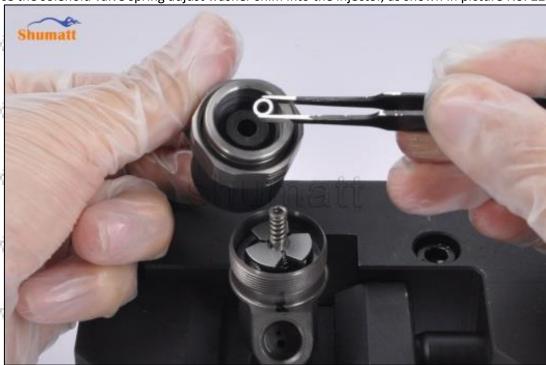

### 2.1.F00VC01509 Injector Valve Assembly Installation Precautions

- Clean the injector valve assembly in an ultrasonic cleaner for 3-5 minutes before installation, so as to make the stains, dust, rust-proof oil oxides, paraffin base, naphthenic base, intermediate base, salt, lead naphthenate, zinc naphthenate, sodium petroleum sulfonate, barium petroleum sulfonate, calcium petroleum sulfonate, tallow diamine trioleate, rosinamine on the surface of the injector valve assembly fall off.
- Use compressed air to clean the cleaning fluid attached to the surface of the injector valve assembly after cleaning, and clean it up to the standard of use.
- When installing the steel ball and ball seat, pay attention to the steel ball should close tightly to the oil return hole at the top of the valve cap, as shown in the following figure.

When installing the valve stem, make sure that the valve stem and the bonnet must ensure that the valve stem can move smoothly in it. as below

When installing the injector valve assembly, the oil inlet position should be 180° between the oil inlet position of the injector body.

📤 If the injector steel ball and the ball seat are not installed in accordance with the standard, it may cause serious damage to the injector valve assembly.

Mob/Whatsapp: +86 13410541523 Tel: +8675523215133