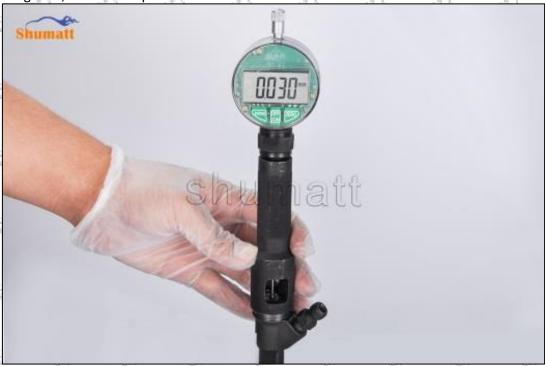

Pic No.13

(14) After installing the buffer spring, steel ball, and ball seat, install the measuring tool. The value displayed

Mob/Whatsapp: +86 13410541523 Email: ruby@shumatt.com

© 2022 Shenzhen Shumatt Technology Co., Ltd

Tel: +8675523215133

by the measuring tool is the value of the buffer stroke (15-45um). If it is greater than the normal value, reduce the buffer stroke adjustment shim. If it is smaller than the normal value, thicken the buffer stroke