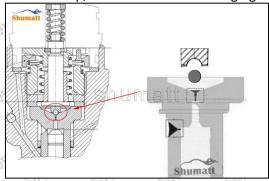

### 2.1.F00VC01509 Injector Valve Assembly Installation Precautions

- Clean the injector valve assembly in an ultrasonic cleaner for 3-5 minutes before installation, so as to make the stains, dust, rust-proof oil oxides, paraffin base, naphthenic base, intermediate base, salt, lead naphthenate, zinc naphthenate, sodium petroleum sulfonate, barium petroleum sulfonate, calcium petroleum sulfonate, tallow diamine trioleate, rosinamine on the surface of the injector valve assembly fall off.
- Use compressed air to clean the cleaning fluid attached to the surface of the injector valve assembly after cleaning, and clean it up to the standard of use.
- When installing the steel ball and ball seat, pay attention to the steel ball should close tightly to the oil return hole at the top of the valve cap, as shown in the following figure.