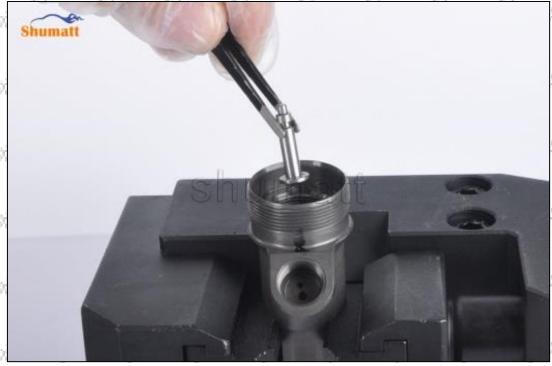

Pic No.16

(17) Replace the measurement tool and use the (No. 5 tool) in the CRT220 tool and perform zeroing, as shown in picture No. 17

Mob/Whatsapp: +86 13410541523 Tel: +8675523215133 Email: ruby@shumatt.com