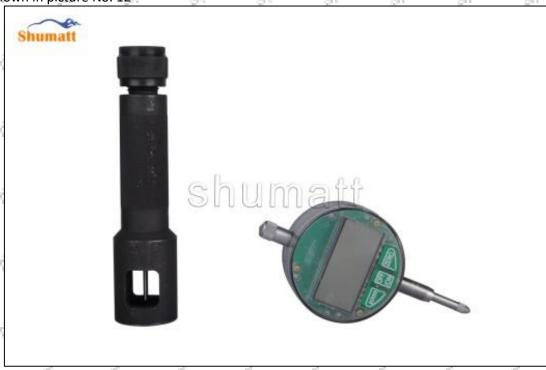

(11) Put in the armature stroke adjust shim, as shown in picture No. 11

Pic No.11

(12) To measure the stroke without the buffer spring, steel ball, and ball seat, use the CRT220 tool (Tool No.

Mob/Whatsapp: +86 13410541523 Email: ruby@shumatt.com

© 2022 Shenzhen Shumatt Technology Co., Ltd

Tel: +8675523215133

Website: www.shumatt.com

SHIPTING LA

1), as shown in picture No. 12

Pic No.12

(13) Install the measuring tool on the injector and reset it to zero, as shown in picture No. 13