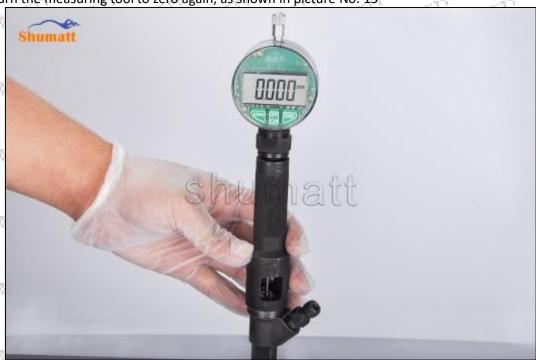

© 2022 Shenzhen Shumatt Technology Co., Ltd

Tel: +8675523215133

Website: www.shumatt.com

SHIPTING LA

1), as shown in picture No. 12

Pic No.12

(13) Install the measuring tool on the injector and reset it to zero, as shown in picture No. 13