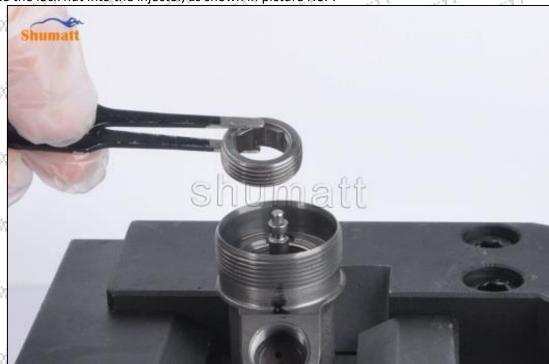

Tel: +8675523215133

Pic No.6

(7) Place the lock nut into the injector, as shown in picture No. 7

Pic No.7

(8) Use the special tool for tightening the lock nut in CRT029 to tighten the lock nut to 65Nm, as shown in