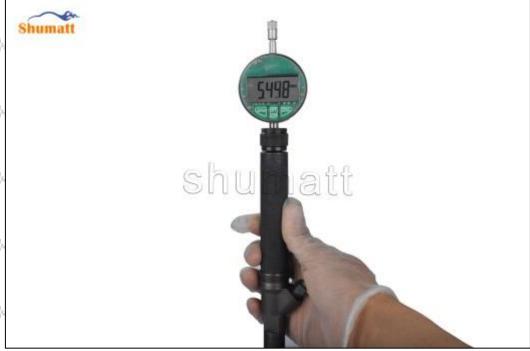

© 2022 Shenzhen Shumatt Technology Co., Ltd

(18) Measure the distance from the inner plane to the outer plane of the solenoid valve and record it as A (5510), as shown in picture No. 18

Pic No.18

(19) Measure the distance from the armature plate plane at the end of the injector to the remaining air gap adjust washer shim again and record it as B (5498), as shown in picture No. 19

Pic No.19

Mob/Whatsapp: +86 13410541523 Tel: +8675523215133 Email: ruby@shumatt.com

© 2022 Shenzhen Shumatt Technology Co., Ltd

(20) Residual air gap = A data - B data. The value of the remaining air gap is 45-55Nm. If it is greater than the normal value, reduce the remaining air gap stroke adjust washer shim. If it is less than the normal value, thicken the remaining air gap stroke adjust washer shim, as shown in picture No. 20