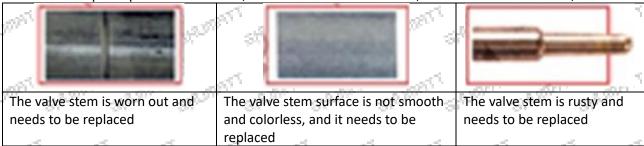

### (2) Valve Rod

Microscope amplification 20 times, check the valve rod for wear, not smooth surface color, rust

lack lack The excessive clearance between the stem wear and the housing and between the cap causes an injector delay.

🔼 The valve stem lag will cause the injector to start the solenoid to start, and the oil needle can not return quickly after the nozzle is opened.

Mob/Whatsapp: +86 13410541523 Tel: +8675523215133 Email: ruby@shumatt.com