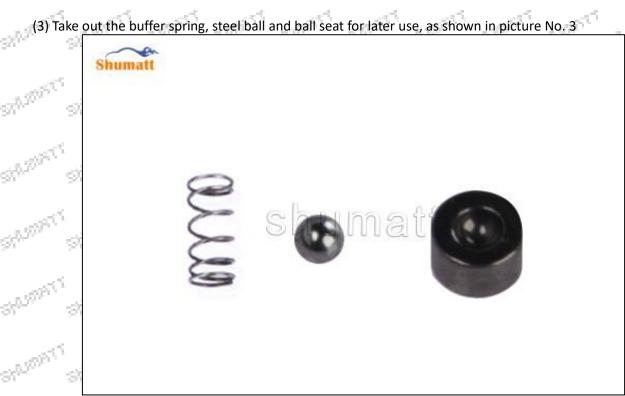

### 2.1.F00VC01509 Injector Valve Assembly Installation Precautions

- Clean the injector valve assembly in an ultrasonic cleaner for 3-5 minutes before installation, so as to make the stains, dust, rust-proof oil oxides, paraffin base, naphthenic base, intermediate base, salt, lead naphthenate, zinc naphthenate, sodium petroleum sulfonate, barium petroleum sulfonate, calcium petroleum sulfonate, tallow diamine trioleate, rosinamine on the surface of the injector valve assembly fall off.
- Use compressed air to clean the cleaning fluid attached to the surface of the injector valve assembly after cleaning, and clean it up to the standard of use.
- When installing the steel ball and ball seat, pay attention to the steel ball should close tightly to the oil return hole at the top of the valve cap, as shown in the following figure.

📤 If the injector steel ball and the ball seat are not installed in accordance with the standard, it may cause serious damage to the injector valve assembly.

Mob/Whatsapp: +86 13410541523 Tel: +8675523215133