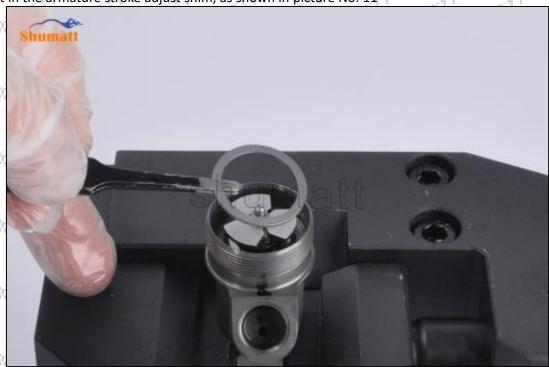

(11) Put in the armature stroke adjust shim, as shown in picture No. 11

Pic No.11

(12) To measure the stroke without the buffer spring, steel ball, and ball seat, use the CRT220 tool (Tool No.

Mob/Whatsapp: +86 13410541523 Email: ruby@shumatt.com

© 2022 Shenzhen Shumatt Technology Co., Ltd

Tel: +8675523215133

Website: www.shumatt.com

SHIPTING LA

1), as shown in picture No. 12

Pic No.12

(13) Install the measuring tool on the injector and reset it to zero, as shown in picture No. 13