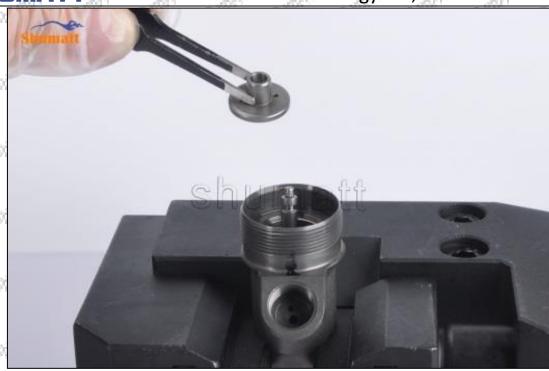

© 2022 Shenzhen Shumatt Technology Co., Ltd

(18) Measure the distance from the inner plane to the outer plane of the solenoid valve and record it as A (5510), as shown in picture No. 18

Pic No.18

(19) Measure the distance from the armature plate plane at the end of the injector to the remaining air gap adjust washer shim again and record it as B (5498), as shown in picture No. 19