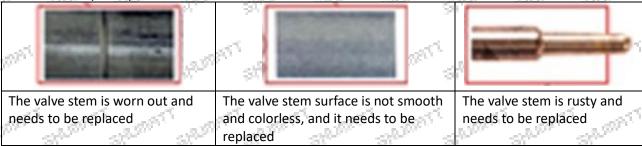

#### (2) Valve Rod

Microscope amplification 20 times, check the valve rod for wear, not smooth surface color, rust

A The excessive clearance between the stem wear and the housing and between the cap causes an injector delay.

The valve stem lag will cause the injector to start the solenoid to start, and the oil needle can not return quickly after the nozzle is opened.

A Check the injector components before replacing the injector valve assembly according following the njector service manual to avoid further damage to the injector valve assembly.