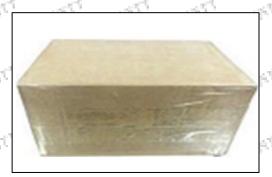

# 3.7.F00VC01517 Injector Valve Assembly Packing

Domestic express packaging: Usually wrapped in waterproof scotch tape, such as picture No.1.

International express packaging: Wrapped with waterproof yellow tape After wrapping the black protective film, such as picture No. 2.

Pic No.1 Domestic express packaging: Wrapped by Transparent tape

International express packaging: Wrapped with yellow tape after wrapping black protective film

Pic No.3

Pallet Shipping: Use pallet that meet export requirements, and use white wrapping protective film to wrap and bind with cable ties