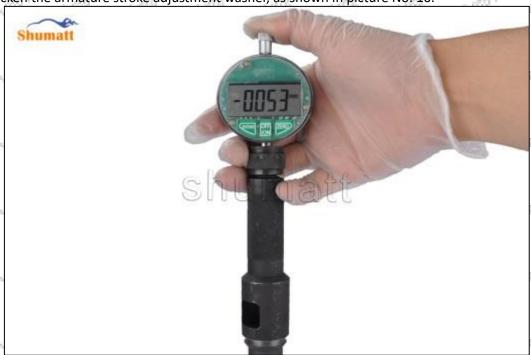

Pic No.17

(18) Measure the distance from the inner plane to the outer plane of the solenoid valve and record it as A (5510), as shown in picture No. 18

Pic No.18

Mob/Whatsapp: +86 13410541523 Tel: +8675523215133 Email: ruby@shumatt.com

(19) Measure the distance from the armature plate plane at the end of the injector to the remaining air gap adjust washer shim again and record it as B (5498), as shown in picture No. 19

Pic No.19

(20) Residual air gap = A data - B data. The value of the remaining air gap is 45-55Nm. If it is greater than the normal value, reduce the remaining air gap stroke adjust washer shim. If it is less than the normal value, thicken the remaining air gap stroke adjust washer shim, as shown in picture No. 20