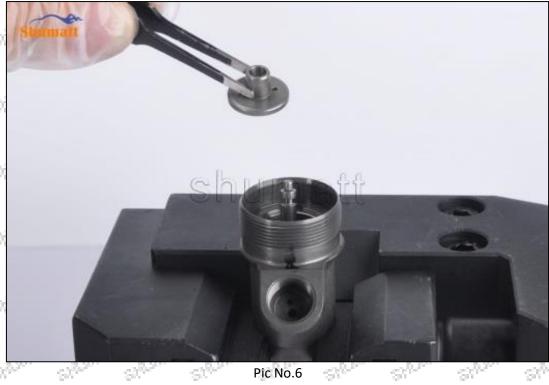

(5) Place the armature core into the injector, as shown in picture No. 5

Pic No.5

(6) Place the armature lower plate into the injector, as shown in picture No. 6

Pic No.6

Mob/Whatsapp: +86 13410541523 Website : <u>www.shumatt.com</u> Tel: +8675523215133 Email: ruby@shumatt.com