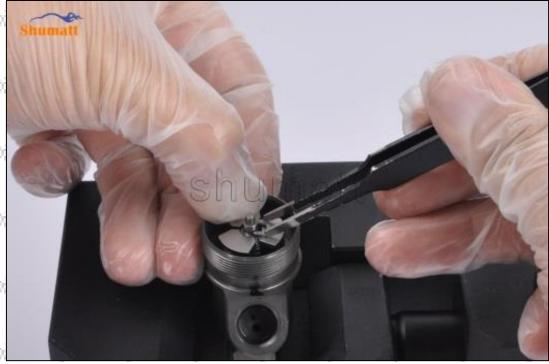

Pic No.10

Mob/Whatsapp: +86 13410541523 Website : www.shumatt.com Tel: +8675523215133 Email: ruby@shumatt.com

© 2022 Shenzhen Shumatt Technology Co., Ltd

SHAMATA

SHADINETE

(11) Put in the armature stroke adjust shim, as shown in picture No. 11