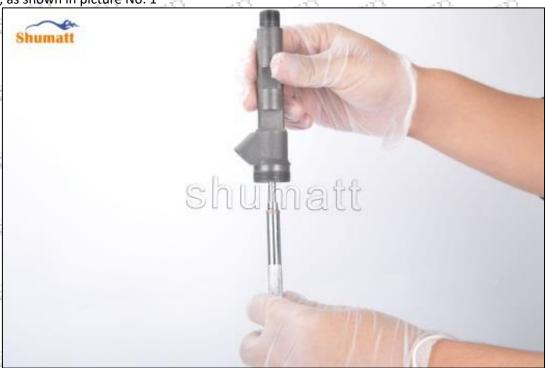

Mob/Whatsapp: +86 13410541523 Tel: +8675523215133 Email: ruby@shumatt.com Website: www.shumatt.com

2.3.F00VC01517 Injector Valve Assembly Installation Steps
(1) Use special installation tools the second stallation steps (1) Use special installation tools - the sealing ring and support ring in CRT029 to put them into the injector housing, as shown in picture No. 1

Pic No.1

(2) Place the valve assembly into the injector and use the special tools in CRT029 to install the valve assembly in place as shown in picture No. 2 assembly in place, as shown in picture No. 2