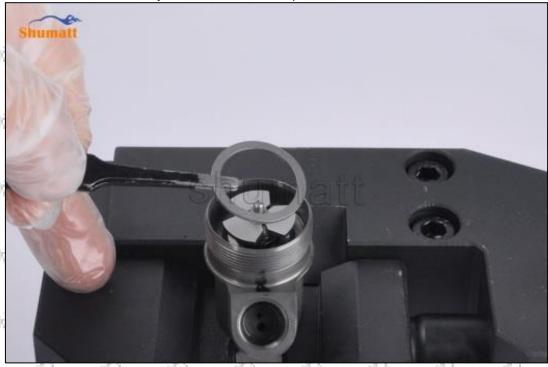

Pic No.11

(12) To measure the stroke without the buffer spring, steel ball, and ball seat, use the CRT220 tool (Tool No.

Pic No.12

Mob/Whatsapp: +86 13410541523 Tel: +8675523215133 Website : www.shumatt.com Email: ruby@shumatt.com