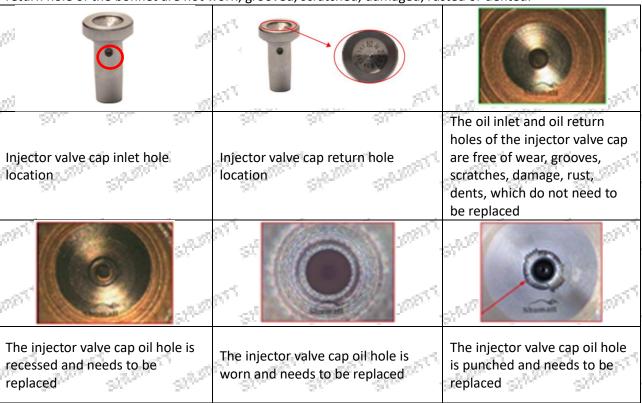

#### (1) Valve Cap

Under the microscope, magnify 20 times to check that the oil inlet hole of the valve cap and the oil return hole of the bonnet are not worn, grooved, scratched, damaged, rusted or dented.

The wear of the top oil return hole causes the oil return to be too large and the leaking injector cannot inject oil.

The oil inlet hole on the side is blocked, causing the injector to fail to establish the pressure chamber and the injector cannot work normally

Mear of the oil chamber of the valve cap will cause fuel injector failure. In severe cases, the fuel injector will not work properly.