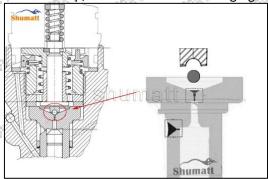

When installing the valve stem, make sure that the valve stem and the bonnet must ensure that the valve stem can move smoothly in it. as below

When installing the injector valve assembly, the oil inlet position should be 180° between the oil inlet position of the injector body.