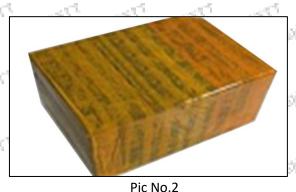

# 3.7.F00VC01517 Injector Valve Assembly Packing

Domestic express packaging: Usually wrapped in waterproof scotch tape, such as picture No.1.

International express packaging: Wrapped with waterproof yellow tape After wrapping the black protective film, such as picture No. 2.

Pic No.1 Domestic express packaging: Wrapped by Transparent tape

International express packaging: Wrapped with yellow tape after wrapping black protective film

Pic No.3

Pallet Shipping: Use pallet that meet export requirements, and use white wrapping protective film to wrap and bind with cable ties