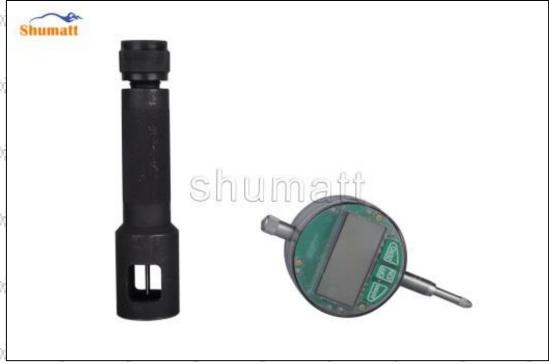

Pic No.13

(14) After installing the buffer spring, steel ball, and ball seat, install the measuring tool. The value displayed by the measuring tool is the value of the buffer stroke (15-45um). If it is greater than the normal value, reduce the buffer stroke adjustment shim. If it is smaller than the normal value, thicken the buffer stroke adjustment gasket, as shown in picture No. 14