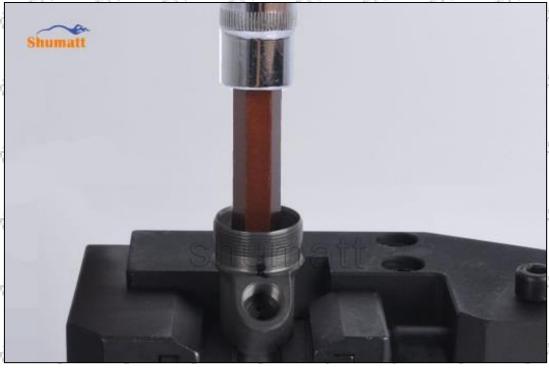

(8) Use the special tool for tightening the lock nut in CRT029 to tighten the lock nut to 65Nm, as shown in picture No. 8

Pic No.8

Mob/Whatsapp: +86 13410541523 Website : <u>www.shumatt.com</u> Tel: +8675523215133 Email: ruby@shumatt.com