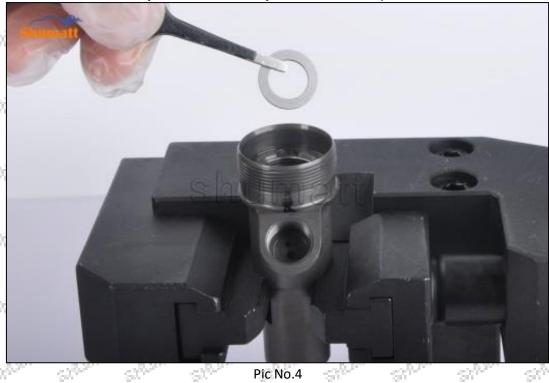

Pic No.3

(4) Place the armature stroke adjust shim into the injector, as shown in picture No. 4

Pic No.4

Tel: +8675523215133 Mob/Whatsapp: +86 13410541523 Email: ruby@shumatt.com

gair C

garant.

ggi<sup>c</sup>i<sup>ci</sup>