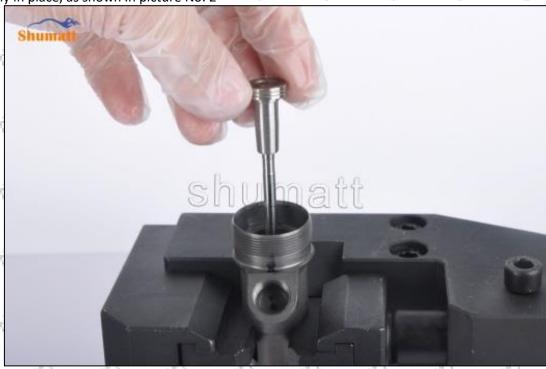

Pic No.1

(2) Place the valve assembly into the injector and use the special tools in CRT029 to install the valve assembly in place as shown in picture No. 2 assembly in place, as shown in picture No. 2

Pic No.2

Mob/Whatsapp: +86 13410541523 Tel: +8675523215133 Email: ruby@shumatt.com

© 2022 Shenzhen Shumatt Technology Co., Ltd

Website : www.shumatt.com

(3) Take out the buffer spring, steel ball and ball seat for later use, as shown in picture No. 3