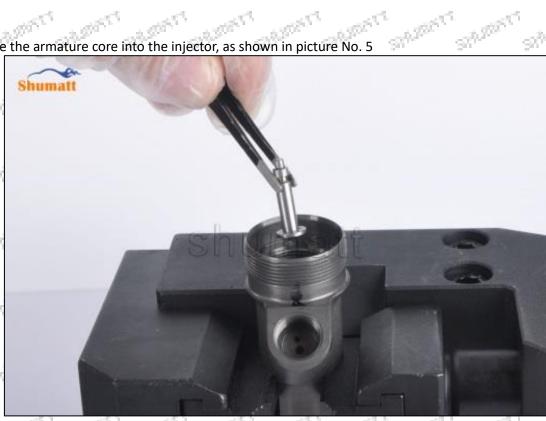

(5) Place the armature core into the injector, as shown in picture No. 5

Pic No.5

(6) Place the armature lower plate into the injector, as shown in picture No. 6

Pic No.6

Mob/Whatsapp: +86 13410541523 Website : <u>www.shumatt.com</u> Tel: +8675523215133 Email: ruby@shumatt.com