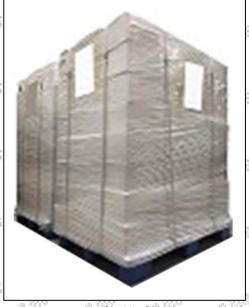

Pallet Shipping: Use fumigation free and recycling trays that meet export requirements, and use white wrapping protective film to wrap and bind with cable ties for the outside, such as picture No. 3, Also, the products can be packaged according to customers' requirements.

Pic No.1 Domestic express packaging: Wrapped by Transparent tape

International express packaging: Wrapped with yellow tape after wrapping black protective film

Pic No.3

Pallet Shipping: Use pallet that meet export requirements, and use white wrapping protective film to wrap and bind with cable ties