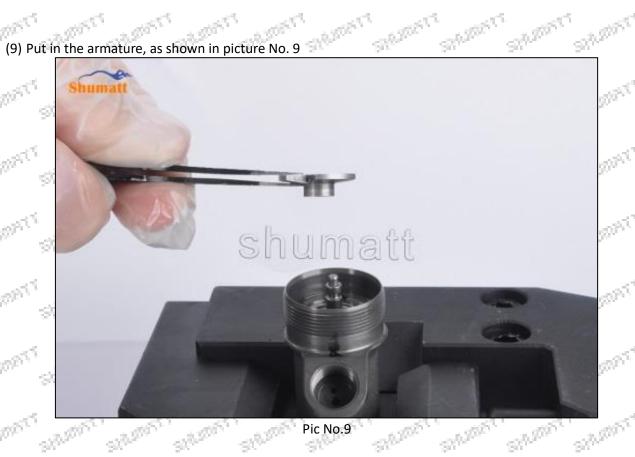

SHLIMFT

© 2022 Shenzhen Shumatt Technology Co., Ltd

SHERRET

SHADINETE

gain C

ggi (t.

Pic No.9

(10) Press the armature plate downward so that the opening buffer stroke adjust washer can be stuck in the slot on the armature core, as shown in picture No. 10