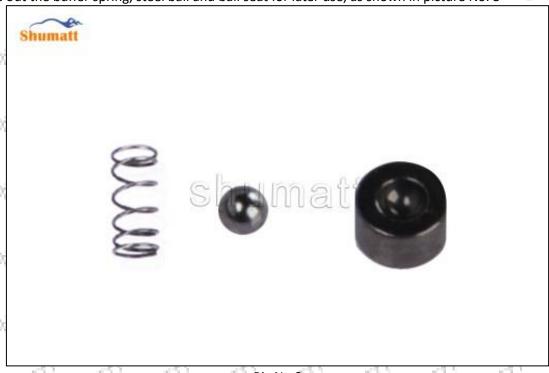

Pic No.2

Mob/Whatsapp: +86 13410541523 Tel: +8675523215133 Email: ruby@shumatt.com

© 2022 Shenzhen Shumatt Technology Co., Ltd

Website : www.shumatt.com

(3) Take out the buffer spring, steel ball and ball seat for later use, as shown in picture No. 3

Pic No.3

(4) Place the armature stroke adjust shim into the injector, as shown in picture No. 4

Pic No.4

Tel: +8675523215133 Mob/Whatsapp: +86 13410541523 Email: ruby@shumatt.com

gair C

garant.

ggi<sup>c</sup>i<sup>ci</sup>