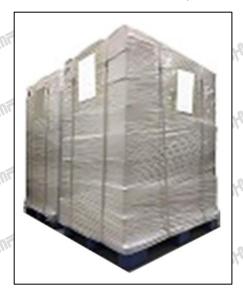

Pallet Shipping: Use fumigation free and recycling trays that meet export requirements, and use white

Mob/WhatsApp: +86 13410541523 Tel: +8675523215133

Email: ruby@shumatt.com Website : www.shumatt.com

wrapping protective film to wrap and bind with cable ties for the outside, such as picture No. 4, also, the products can be packaged according to customers' requirements.

Pic No. 2
International express packaging:
Wrapped with yellow tape after wrapping black protective film

Pic No. 3

Pallet Shipping: Use pallet that meet export requirements,
and use white wrapping protective film
to wrap and bind with cable ties