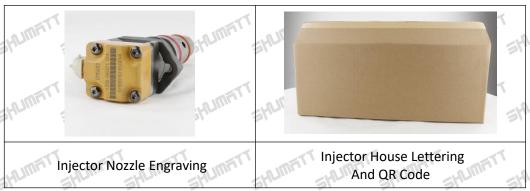

### 2.1. 1833640C1 Injector Part Number Location

1) E.g.: See the injector part number as follows

| No. | Name                     |
|-----|--------------------------|
| A   | Brand, Logo, Part Number |