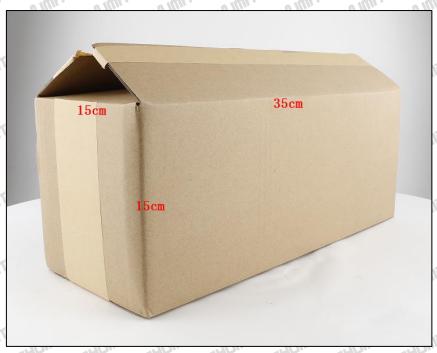

### 1.4. 1833640C1 Injector Specifications and Dimensions

Injector Size: 34cm\*13cm \*13cm=5746cm<sup>3</sup>

Injector Net Weight: 1.37kg
Injector Gross Weight: 1.4kg
Injector Quality:Re-manufactured

Injector Package Size: 35cm\*15cm \*15cm =7875cm3

### **Injector Box Size**

| No. | Name         | Injector Package Size (cm) |  |  |
|-----|--------------|----------------------------|--|--|
| 1   | Injector Box | 35*15*15                   |  |  |

Tel: +8675523215133 Mob/WhatsApp: +86 13410541523