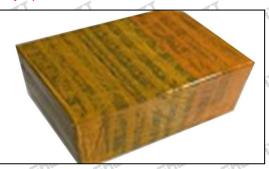

### **3.7. 1833640C1** Injector Packing

**Domestic express packaging:** Usually wrapped in waterproof scotch tape, such as picture No.2.

**International express packaging:** Wrapped with waterproof yellow tape After wrapping the black protective film, such as picture No. 3.

Pic No. 2
International express packaging:
Wrapped with yellow tape after wrapping black protective film

Pic No. 3

Pallet Shipping: Use pallet that meet export requirements,
and use white wrapping protective film
to wrap and bind with cable ties