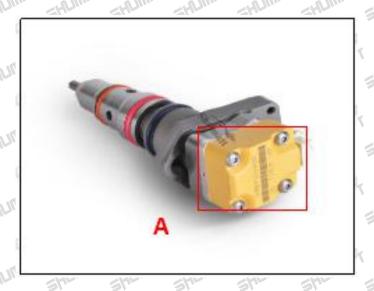

### 2.1. 1833640C1 Injector Part Number Location

1) E.g.: See the injector part number as follows

| No. | Name                     |
|-----|--------------------------|
| A   | Brand, Logo, Part Number |