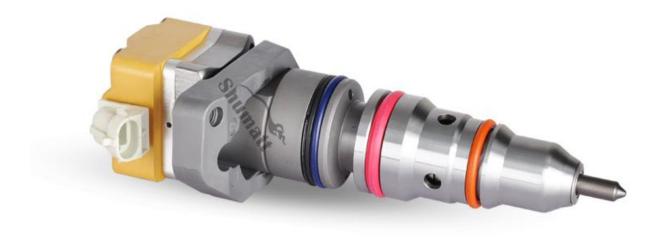

### 1.1. 1833640C1 Injector Basic Information

| 2 | Title | Common Rail 1833640C1 Injector MTU Series | Quality         |
|---|-------|-------------------------------------------|-----------------|
|   | SKU   | Z1K301833640C1                            | Re-manufactured |

### 1.3. 1833640C1 Injector Parameter

Adaptation System: Common Rail System

Injector Series: MTU Series
Injector Type: Diesel Injector
Vehicle Information: MTU Engines

### 1.4. 1833640C1 Injector Specifications and Dimensions

Injector Size: 34cm\*13cm \*13cm=5746cm<sup>3</sup>

Injector Net Weight: 1.37kg
Injector Gross Weight: 1.4kg
Injector Quality:Re-manufactured

Injector Package Size: 35cm\*15cm \*15cm =7875cm3