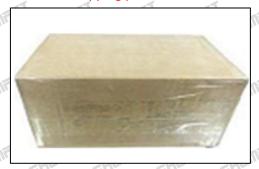

### **3.7. 1833640C1** Injector Packing

**Domestic express packaging:** Usually wrapped in waterproof scotch tape, such as picture No.2.

**International express packaging:** Wrapped with waterproof yellow tape After wrapping the black protective film, such as picture No. 3.

A Minors are prohibited from using transparent tape, yellow tape, black wrapping protective film, and white wrapping protective film to avoid personal injury.

Pic No. 1

Domestic express packaging:
Wrapped with Transparent tape