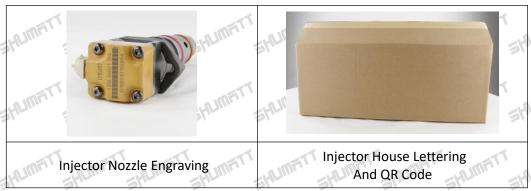

### 2.1. 1833645C1 Injector Part Number Location

E.g.: See the injector part number as follows

| No. | Name                     |
|-----|--------------------------|
| Α   | Brand, Logo, Part Number |

Mob/WhatsApp: +86 13410541523 Tel: +8675523215133