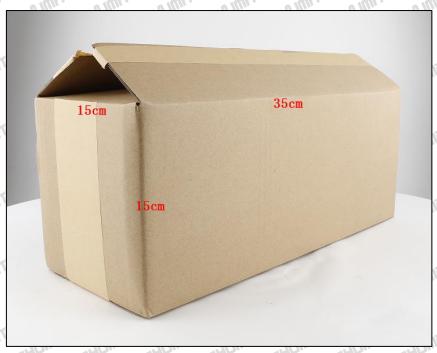

### 1.4. 1833645C1 Injector Specifications and Dimensions

Injector Size: 34cm\*13cm \*13cm=5746cm<sup>3</sup>

Injector Net Weight: 1.37kg
Injector Gross Weight: 1.4kg
Injector Quality:Re-manufactured

Injector Package Size: 35cm\*15cm \*15cm =7875cm3

### **Injector Box Size**

| No. | Name         | Injector Package Size (cm) |  |  |
|-----|--------------|----------------------------|--|--|
| 1   | Injector Box | 35*15*15                   |  |  |

Tel: +8675523215133 Mob/WhatsApp: +86 13410541523