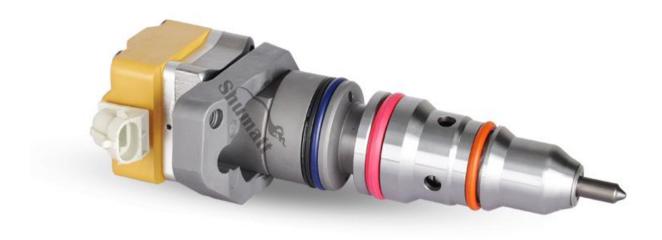

### 1.1. 1833645C1 Injector Basic Information

| 2 | Title | Common Rail 1833645C1 Injector MTU Series | Quality         |
|---|-------|-------------------------------------------|-----------------|
|   | SKU   | Z1K301833645C1                            | Re-manufactured |

### 1.3. 1833645C1 Injector Parameter

Adaptation System: Common Rail System

Injector Series: MTU Series
Injector Type: Diesel Injector
Vehicle Information: MTU Engines