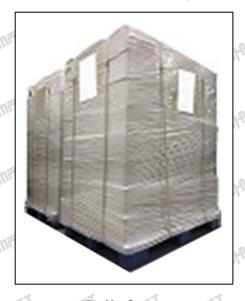

Pallet Shipping: Use fumigation free and recycling trays that meet export requirements, and use white

Mob/WhatsApp: +86 13410541523 Tel: +8675523215133

Email: <u>ruby@shumatt.com</u> Website : <u>www.shumatt.com</u>

wrapping protective film to wrap and bind with cable ties for the outside, such as picture No. 4, also, the products can be packaged according to customers' requirements.

▲ The packing tray is made of plastic and can be recycled.

Pic No. 1

Domestic express packaging:
Wrapped with Transparent tape

Pic No. 2
International express packaging:
Wrapped with yellow tape after wrapping black protective film

Pic No. 3

Pallet Shipping: Use pallet that meet export requirements, and use white wrapping protective film to wrap and bind with cable ties