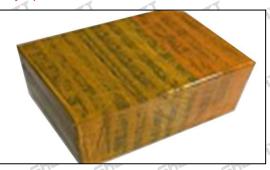

### **3.7. 1833645C1** Injector Packing

**Domestic express packaging:** Usually wrapped in waterproof scotch tape, such as picture No.2.

**International express packaging:** Wrapped with waterproof yellow tape After wrapping the black protective film, such as picture No. 3.

Pic No. 1

Domestic express packaging:
Wrapped with Transparent tape

Pic No. 2
International express packaging:
Wrapped with yellow tape after wrapping black protective film

Pic No. 3

Pallet Shipping: Use pallet that meet export requirements, and use white wrapping protective film to wrap and bind with cable ties