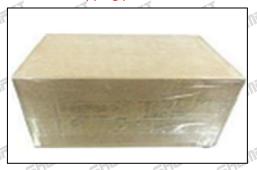

### **3.7. 1833645C1** Injector Packing

**Domestic express packaging:** Usually wrapped in waterproof scotch tape, such as picture No.2.

**International express packaging:** Wrapped with waterproof yellow tape After wrapping the black protective film, such as picture No. 3.

Pic No. 1

Domestic express packaging:
Wrapped with Transparent tape

Pic No. 2
International express packaging:
Wrapped with yellow tape after wrapping black protective film

Pic No. 3

Pallet Shipping: Use pallet that meet export requirements, and use white wrapping protective film to wrap and bind with cable ties