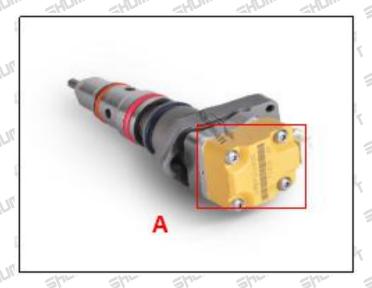

### 2.1. 1833645C1 Injector Part Number Location

E.g.: See the injector part number as follows

| No. | Name                     |
|-----|--------------------------|
| Α   | Brand, Logo, Part Number |

Mob/WhatsApp: +86 13410541523 Tel: +8675523215133