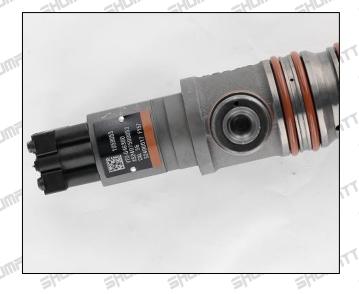

### 2.1. 23526170 Injector Part Number Location

1) E.g.: See the injector part number as follows

| No. | Name                     |
|-----|--------------------------|
| A   | Brand, Logo, Part Number |

Mob/WhatsApp: +86 13410541523 Tel: +8675523215133