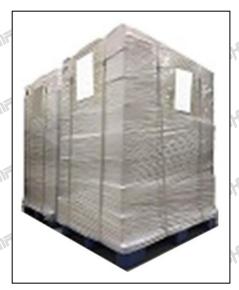

Pallet Shipping: Use fumigation free and recycling trays that meet export requirements, and use white

Mob/WhatsApp: +86 13410541523 Tel: +8675523215133

Email: ruby@shumatt.com Website : www.shumatt.com

© 2024 Shenzhen Shumatt Technology Co., Ltd

9/14

wrapping protective film to wrap and bind with cable ties for the outside, such as picture No. 4, also, the products can be packaged according to customers' requirements.

▲ The packing tray is made of plastic and can be recycled.