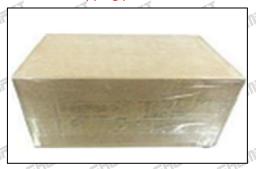

### 3.7. 23526170 Injector Packing

**Domestic express packaging:** Usually wrapped in waterproof scotch tape, such as picture No.2.

**International express packaging:** Wrapped with waterproof yellow tape After wrapping the black protective film, such as picture No. 3.