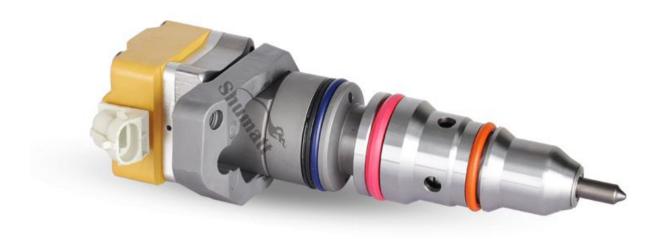

### 1.1. 23526170 Injector Basic Information

| Title | Common Rail 23526170 Injector MTU Series | Quality         |
|-------|------------------------------------------|-----------------|
| SKU   | Z1K30023526170                           | Re-manufactured |

### **1.3. 23526170 Injector Parameter**

Adaptation System: Common Rail System

Injector Series: MTU Series
Injector Type: Diesel Injector
Vehicle Information: MTU Engines