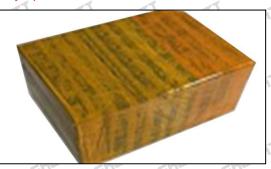

### 3.7. 23526170 Injector Packing

**Domestic express packaging:** Usually wrapped in waterproof scotch tape, such as picture No.2.

**International express packaging:** Wrapped with waterproof yellow tape After wrapping the black protective film, such as picture No. 3.