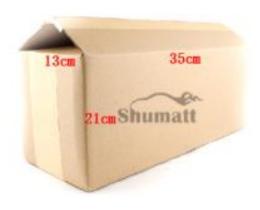

### 1.4. 23526170 Injector Specifications and Dimensions

Injector Size: 34cm\* 19cm \*11cm =7429cm<sup>3</sup>

Injector Net Weight: 2.08kg
Injector Gross Weight: 3.6kg

Injector Quality:Re-manufactured

Injector Package Size: 35cm\* 21cm \*13 cm = 9555cm<sup>3</sup>

### (2) Injector Box Size

| No. | Name         | Injector Package Size (cm) |  |  |
|-----|--------------|----------------------------|--|--|
| 1   | Injector Box | 35*15*15                   |  |  |

Tel: +8675523215133 Mob/WhatsApp: +86 13410541523