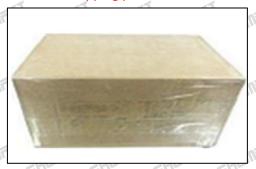

### 3.7. RX52407500042 Injector Packing

**Domestic express packaging:** Usually wrapped in waterproof scotch tape, such as picture No.2.

**International express packaging:** Wrapped with waterproof yellow tape After wrapping the black protective film, such as picture No. 3.

A Minors are prohibited from using transparent tape, yellow tape, black wrapping protective film, and white wrapping protective film to avoid personal injury.

Pic No. 1 **Domestic express packaging:**Wrapped with Transparent tape