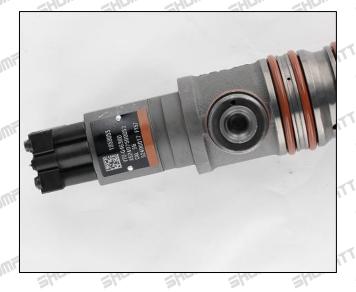

### 1.1. RX52407500042 Injector Basic Information

| 3 | Title | Common Rail RX52407500042 Injector MTU Series | Quality         | 1 |
|---|-------|-----------------------------------------------|-----------------|---|
|   | SKU   | Z1K32407500042                                | Re-manufactured |   |

#### 1.3. RX52407500042 Injector Parameter

Adaptation System: Common Rail System

Injector Series: MTU Series
Injector Type: Diesel Injector
Vehicle Information: MTU Engines

### 1.4. RX52407500042 Injector Specifications and Dimensions

Injector Size: 34cm\* 19cm \*11cm =7429cm3

Injector Net Weight: 2.08kg
Injector Gross Weight: 3.6kg
Injector Quality:Re-manufactured

Injector Package Size: 35 cm\* 21cm \*13 cm = 7875cm<sup>3</sup>