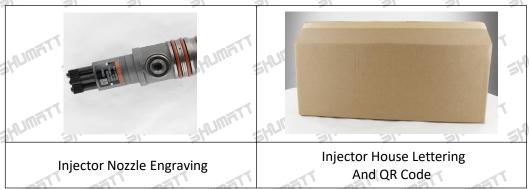

### 1.6. RX52407500042 Injector Customized Service

(1) Injector's Customized Service Coverage: Meet the customized needs of OEM manufacturers for shell lettering, logo engraving, injector internal packaging, injector external packaging and labels customized, etc.

### 2.1. RX52407500042 Injector Part Number Location

1) E.g.: See the injector part number as follows

| No. | Name                     |  |  |
|-----|--------------------------|--|--|
| Α   | Brand, Logo, Part Number |  |  |