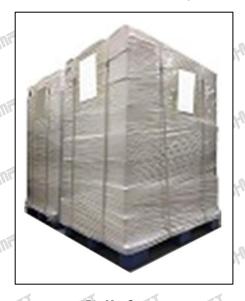

Pallet Shipping: Use fumigation free and recycling trays that meet export requirements, and use white

Mob/WhatsApp: +86 13410541523 Tel: +8675523215133

Email: ruby@shumatt.com Website : www.shumatt.com

wrapping protective film to wrap and bind with cable ties for the outside, such as picture No. 4, also, the products can be packaged according to customers' requirements.

Pic No. 2
International express packaging:
Wrapped with yellow tape after wrapping black protective film

Pic No. 3

Pallet Shipping: Use pallet that meet export requirements, and use white wrapping protective film to wrap and bind with cable ties