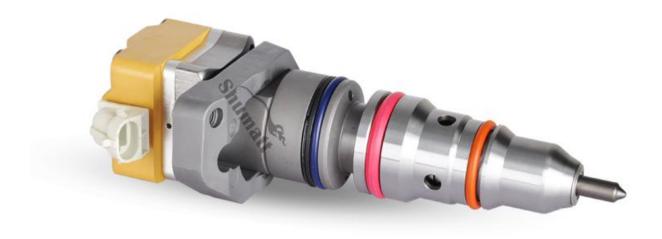

### 1.1. RX52407500042 Injector Basic Information

| 3 | Title | Common Rail RX52407500042 Injector MTU Series | Quality         | 1 |
|---|-------|-----------------------------------------------|-----------------|---|
|   | SKU   | Z1K32407500042                                | Re-manufactured |   |

#### 1.3. RX52407500042 Injector Parameter

Adaptation System: Common Rail System

Injector Series: MTU Series
Injector Type: Diesel Injector
Vehicle Information: MTU Engines