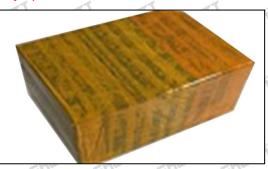

### 3.7. RX52407500042 Injector Packing

**Domestic express packaging:** Usually wrapped in waterproof scotch tape, such as picture No.2.

**International express packaging:** Wrapped with waterproof yellow tape After wrapping the black protective film, such as picture No. 3.

Pic No. 2
International express packaging:
Wrapped with yellow tape after wrapping black protective film

Pic No. 3

Pallet Shipping: Use pallet that meet export requirements, and use white wrapping protective film to wrap and bind with cable ties