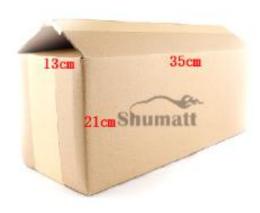

### 1.4. RX52407500042 Injector Specifications and Dimensions

Injector Size: 34cm\* 19cm \*11cm =7429cm3

Injector Net Weight: 2.08kg
Injector Gross Weight: 3.6kg
Injector Quality:Re-manufactured

Injector Package Size: 35 cm\* 21cm \*13 cm = 7875cm<sup>3</sup>

### (2) Injector Box Size

| No. | Name         | Injector Package Size (cm) |  |
|-----|--------------|----------------------------|--|
| 1   | Injector Box | 35*15*15                   |  |

Tel: +8675523215133 Mob/WhatsApp: +86 13410541523