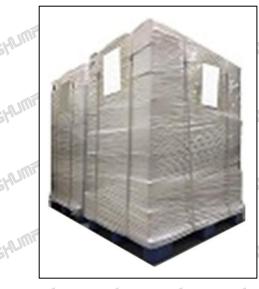

Pallet Shipping: Use fumigation free and recycling trays that meet export requirements, and use white

Mob/WhatsApp: +86 13410541523 Email: ruby@shumatt.com

Tel: +8675523215133 Website : www.shumatt.com

wrapping protective film to wrap and bind with cable ties for the outside, such as picture No. 4,

also, the products can be packaged according to customers' requirements.

A The packing tray is made of plastic and can be recycled.

Transparent tape, yellow tape, black wrapping protective film, white wrapping protective film are non-degradable materials, please dispose of them properly.