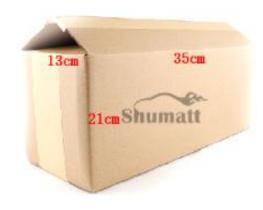

### 1.4. RX52407500043 Injector Specifications and Dimensions

Injector Size: 34cm\* 19cm \*11cm =7429cm<sup>3</sup> Injector Net Weight: 2.08kg Injector Gross Weight: 3.6kg Injector Quality:Re-manufactured Injector Package Size: 35 cm\* 21cm \*13 cm = 7875cm<sup>3</sup> **Injector Type: Diesel Injector** Injector MOQ: 4 Pieces

### (2) Injector Box Size

SHUMATT

1 min

SHIMAT

3h

| . <u>-</u> | UMFITT  | SHUMATT SHUMAT          |                            | UMATT |
|------------|---------|-------------------------|----------------------------|-------|
| ~ 7        | No.     | Name                    | Injector Package Size (cm) | 21    |
|            | 1       | Injector Box            | 35*15*15                   | 1     |
|            | unin''' | internation internation |                            |       |