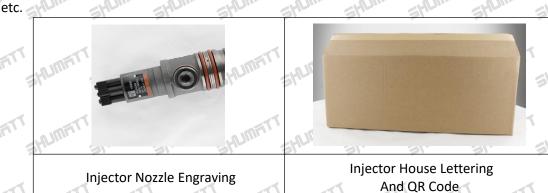

### 1.8. RX52407500043 Injector Testing Standard and Certificate

Shumatt can provide the factory quality inspection test report of each injector to ensure that each delivered injector meets the engine performance indicators.

| BOTEN           |                     | 测试              | 服告               | 4.05.2019    | 10:42:09 |
|-----------------|---------------------|-----------------|------------------|--------------|----------|
| 承伸企业:           |                     |                 |                  |              |          |
| Ð12F :          |                     | 18t             | t;               |              |          |
| 有耳:             |                     | 407             | 8人:              |              |          |
| ernate.<br>Biz: |                     | izte            | 8单位:             |              |          |
| ня:             |                     | WF              | <sup>9</sup> 胜名: |              |          |
| 牧师说述:           |                     |                 |                  |              |          |
| 如什名称:           | ND HE (K)           |                 |                  |              |          |
| 2号-零件号:         |                     |                 |                  |              |          |
| Kina:           |                     |                 |                  |              |          |
|                 |                     | 检测              | 結果               |              |          |
| 121809:0        | 96000-6511<br>動脈結測的 | ********        | Rédaix OFA       | and a set    |          |
| LEAR TEST:      | 32                  | 4               | 6.5              | 20.82111.6   | ~        |
| Rade:           | 37                  |                 | 352              | 11 2+216     | 2        |
| WARM            | 35                  | 147 3 2 10 2    | 0                |              | -        |
| Mast            | 2013                | 218 5=14.4      |                  | ····· £····· | 2        |
| n:              | 28.4                | 3-8±85          |                  |              | 1        |
| 40.5            | 14.1                | 15/248          |                  |              | 1        |
| VE:             | 47                  | 4.5 ±1.8        | 63               |              | *        |
|                 |                     |                 |                  |              |          |
| ai Liaz Lia     | 0 000 000 000 0     | the _ dri _ dri | 法秘密则得。           |              |          |