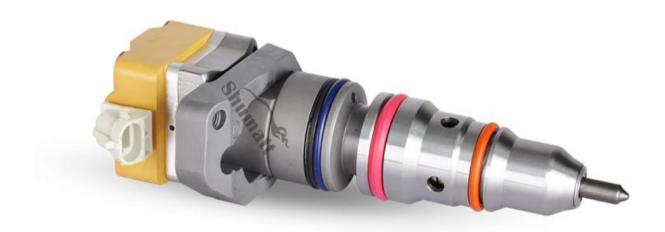

### 1.1. RX52407500043 Injector Basic Information

| 1.1. RX5240750004 | 3 Injector Basic Information                  |                 |
|-------------------|-----------------------------------------------|-----------------|
| Title             | Common Rail RX52407500043 Injector MTU Series | Quality         |
| SKU               | Z1K32407500043                                | Re-manufactured |
| A A               |                                               | A A             |

### (3) Injector Part Number Common Writing RX52407500043, RX52407500042, VTO-G463BD, VTO-G360BM

1.3. RX52407500043 Injector Parameter Adaptation System: Common Rail System Injector Series: MTU Series Injector Type: Diesel Injector Vehicle Information: MTU Engines

### 1.4. RX52407500043 Injector Specifications and Dimensions

Injector Size: 34cm\* 19cm \*11cm =7429cm<sup>3</sup> Injector Net Weight: 2.08kg Injector Gross Weight: 3.6kg Injector Quality:Re-manufactured Injector Package Size: 35 cm\* 21cm \*13 cm = 7875cm<sup>3</sup> **Injector Type: Diesel Injector** Injector MOQ: 4 Pieces