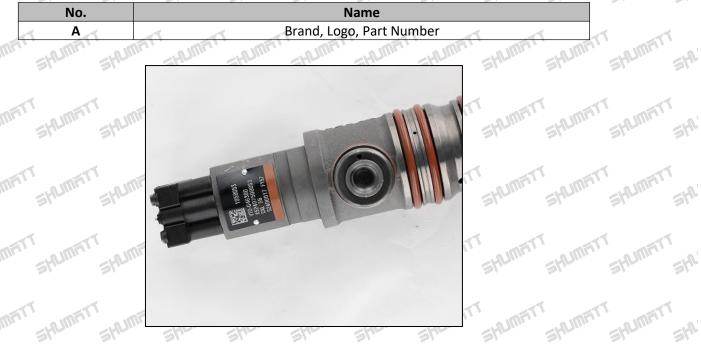

### 1.1. RX52407500043 Injector Basic Information

| 1.1. RX5240750004 | 3 Injector Basic Information                  |                 |
|-------------------|-----------------------------------------------|-----------------|
| Title             | Common Rail RX52407500043 Injector MTU Series | Quality         |
| SKU               | Z1K32407500043                                | Re-manufactured |
| A A               |                                               | A A             |