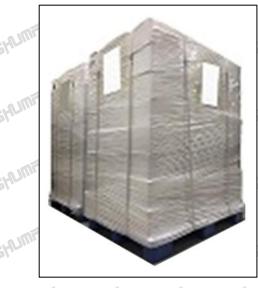

Pallet Shipping: Use fumigation free and recycling trays that meet export requirements, and use white

Mob/WhatsApp: +86 13410541523 Email: ruby@shumatt.com

Tel: +8675523215133 Website : www.shumatt.com

wrapping protective film to wrap and bind with cable ties for the outside, such as picture No. 4,

also, the products can be packaged according to customers' requirements.

A The packing tray is made of plastic and can be recycled.

Transparent tape, yellow tape, black wrapping protective film, white wrapping protective film are non-degradable materials, please dispose of them properly.