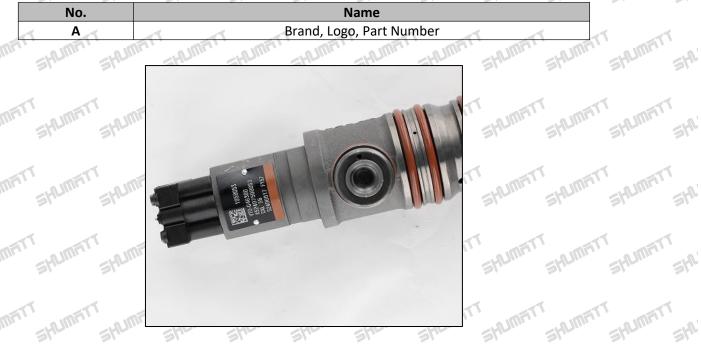

#### 1.1. RX52407500050 Injector Basic Information

| 1.1. RX5240750005 | 0 Injector Basic Information                  |                 |
|-------------------|-----------------------------------------------|-----------------|
| Title             | Common Rail RX52407500050 Injector MTU Series | Quality         |
| SKU               | Z1K32407500050                                | Re-manufactured |
| A A               |                                               | A A             |