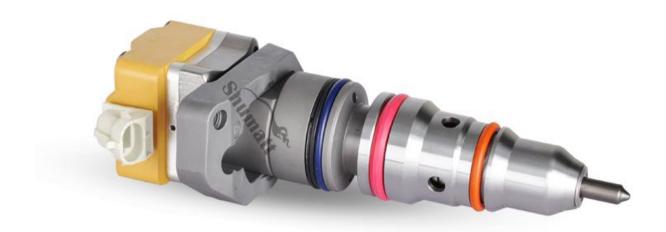

#### 1.1. RX52407500050 Injector Basic Information

| 1.1. RX5240750005 | 0 Injector Basic Information                  |                 |
|-------------------|-----------------------------------------------|-----------------|
| Title             | Common Rail RX52407500050 Injector MTU Series | Quality         |
| SKU               | Z1K32407500050                                | Re-manufactured |
| A A               |                                               | A A             |