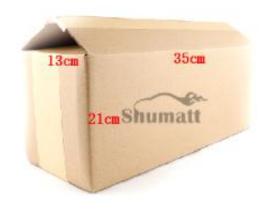

## 1.4. RX52407500050 Injector Specifications and Dimensions

Injector Size: 34cm\* 19cm \*11cm =7429cm<sup>3</sup> Injector Net Weight: 2.08kg Injector Gross Weight: 3.6kg Injector Quality:Re-manufactured Injector Package Size: 35 cm\* 21cm \*13 cm = 7875cm<sup>3</sup> **Injector Type: Diesel Injector** Injector MOQ: 4 Pieces

## (2) Injector Box Size

SHUMATT

1 min

SHIMAT

3h

| . <u>-</u> | UMFITT  | SHUMATT SHUMAT          |                            | UMATT |
|------------|---------|-------------------------|----------------------------|-------|
| ~ 7        | No.     | Name                    | Injector Package Size (cm) | 21    |
|            | 1       | Injector Box            | 35*15*15                   | 1     |
|            | unin''' | internation internation |                            |       |