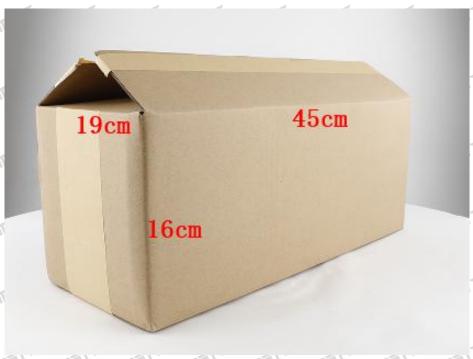

Injector Package Size: 45cm\* 19cm \*16 cm = 13680cm<sup>3</sup>

Injector Type: Diesel Injector
Injector MOQ: 4 Pieces