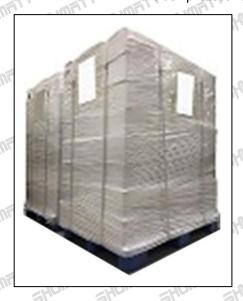

**Pallet Shipping:** Use fumigation free and recycling trays that meet export requirements, and use white wrapping protective film to wrap and bind with cable ties for the outside, such as picture No. 4, also, the products can be packaged according to customers' requirements.

Pic No. 3

Pallet Shipping: Use pallet that meet export requirements, and use white wrapping protective film to wrap and bind with cable ties