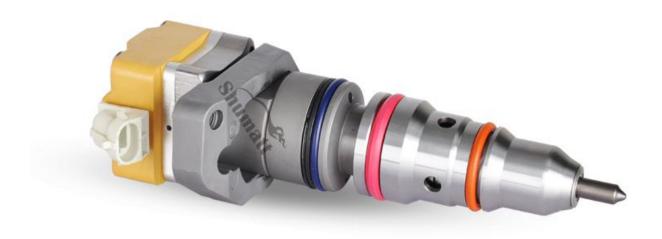

#### 1.1. X59407500022 Injector Basic Information

| 2 | Title | Common Rail X59407500022 Injector MTU Series | Quality         |
|---|-------|----------------------------------------------|-----------------|
|   | SKU   | Z1K39407500022                               | Re-manufactured |

#### 1.3. X59407500022 Injector Parameter

Adaptation System: Common Rail System

Injector Series: MTU Series
Injector Type: Diesel Injector
Vehicle Information: MTU Engines

#### 1.4. X59407500022 Injector Specifications and Dimensions

Injector Size: 43cm\* 17cm \*14cm =10234cm<sup>3</sup>

Injector Net Weight: 3.8kg
Injector Gross Weight: 4.1kg
Injector Quality:Re-manufactured