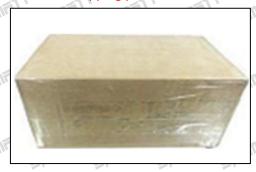

#### 3.7. X59407500022 Injector Packing

**Domestic express packaging:** Usually wrapped in waterproof scotch tape, such as picture No.2.

**International express packaging:** Wrapped with waterproof yellow tape After wrapping the black protective film, such as picture No. 3.

Pic No. 2
International express packaging:
Wrapped with yellow tape after wrapping

Mob/WhatsApp: +86 13410541523 Tel: +8675523215133

Email: ruby@shumatt.com Website: www.shumatt.com

black protective film