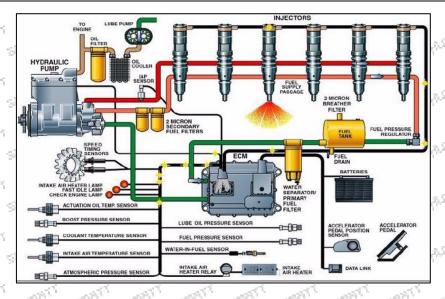

#### 2.2. 326-4700 Injector Application Scenarios

Suitable Car Model: Caterpillar C7 Engines

Mob/Whatsapp: +86 13410541523 Tel: +8675523215133

Email:ruby@shumatt.com

© 2023 Shenzhen Shumatt Technology Co., Ltd