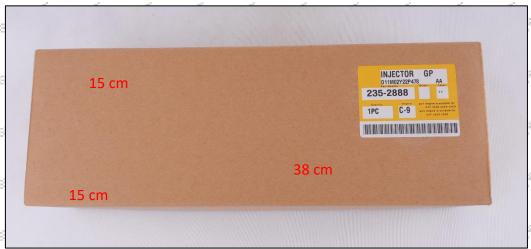

#### 1.5. 263-8218 Injector Specifications and Dimensions

Injector Size: 35cm\* 14cm \*14cm =6860cm3 (L\*W\*H=V)

Injector Net Weight: 1.9kg
Injector Gross Weight: 2kg

Injector Quality: China Made New
Package Size: 38cm\* 15cm \*15cm = 8550cm³

#### (2) Injector Box Size

| No.                                    | Name         | Injector Package Size (cm)                |       |  |
|----------------------------------------|--------------|-------------------------------------------|-------|--|
| 31 1 1 1 1 1 1 1 1 1 1 1 1 1 1 1 1 1 1 | Injector Box | 38cm* 15 cm *15 cm = 8550 cm <sup>3</sup> | 2,300 |  |