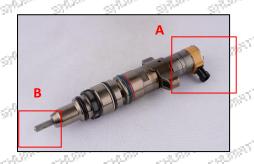

#### 2.1. 263-8218 Injector Part Number Location

1) E.g.: The injector part number see as follows

| No.             | Name                                       |
|-----------------|--------------------------------------------|
| STATE OF STATES | brand, logo, part number,<br>series number |
| art Brit        | nozzle part number                         |