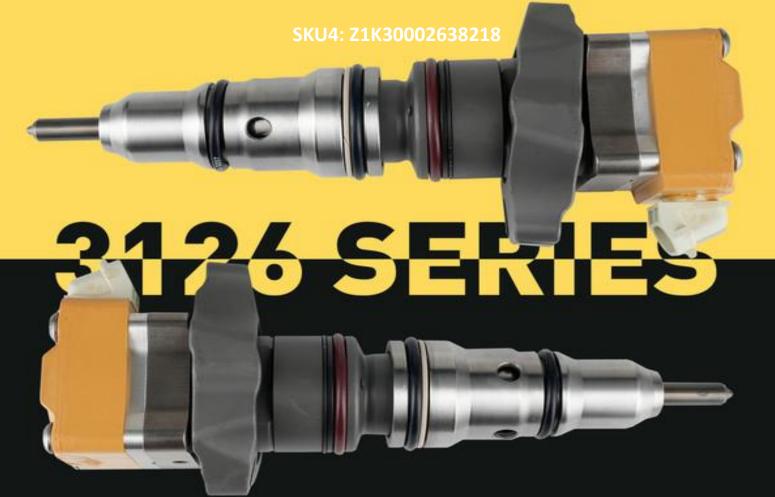

C7 Injector 263-8218 Technical File

SKU1: L24K1K2638218YZ

SKU2: T10000K2K0000C7

SKU3: Z1BK1002638218

3126 INJECTOR

# C7 Injector 263-8218 Technical File

#### 1.1. 263-8218 Injector Basic Information

| Title | China made new injector 263-8218 fuel injector for C7 Engine |  |  |  |  |
|-------|--------------------------------------------------------------|--|--|--|--|
| SKU 1 | L24K1K2638218YZ                                              |  |  |  |  |
| SKU 2 | T10000K2K0000C7                                              |  |  |  |  |
| SKU 3 | Z1BK1002638218                                               |  |  |  |  |
| SKU 4 | Z1K30002638218                                               |  |  |  |  |