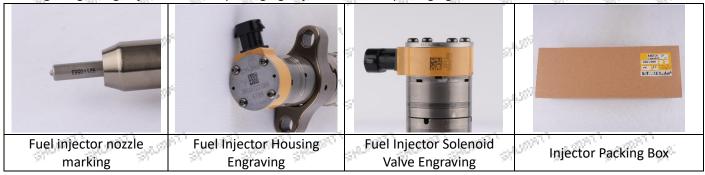

#### 2.1. 263-8218 Injector Part Number Location

1) E.g.: The injector part number see as follows

| No.             | Name                                       |
|-----------------|--------------------------------------------|
| STATE OF STATES | brand, logo, part number,<br>series number |
| art Brit        | nozzle part number                         |