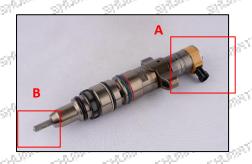

#### 2.1. 268-1836 Injector Part Number Location

1) E.g.: The injector part number see as follows

|     | No.     | Name                                       |
|-----|---------|--------------------------------------------|
| 000 | A STATE | brand, logo, part number,<br>series number |
| 8   | of med  | nozzle part number                         |

#### 2.2. 326-4700 Injector Application Scenarios

Suitable Car Model: **Caterpillar C7** Engines

Mob/Whatsapp: +86 13410541523 Tel: +8675523215133

Email:ruby@shumatt.com

© 2023 Shenzhen Shumatt Technology Co., Ltd

Image 1