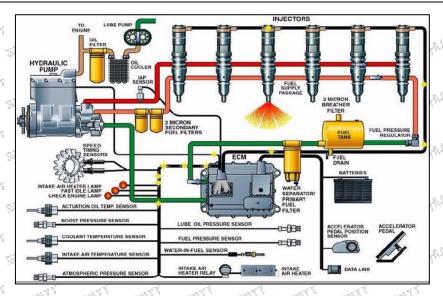

# 1.4. 268-1836 Injector Parameter Adaptation System: HEUI System

Injector Series: C7 Series

Injector Type: Electromagnetic Injector
Vehicle Configuration Information:C7 Engines