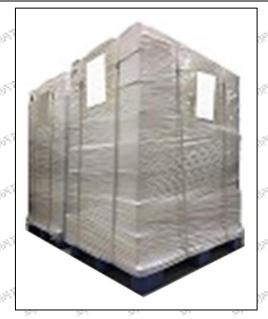

Pallet Shipping: Use fumigation free and recycling trays that meet export requirements, and use white wrapping protective film to wrap and bind with cable ties for the outside, such as picture No. 4, also, the products can be packaged according to customers' requirements.

Tel: +8675523215133

Pic No. 4

Pallet Shipping: Use pallet that meet export requirements, and use white wrapping protective film to wrap and bind with cable ties