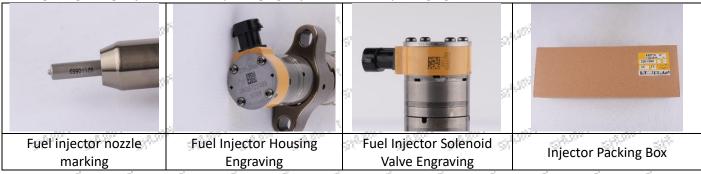

#### 2.1. 268-1836 Injector Part Number Location

1) E.g.: The injector part number see as follows

|     | No.     | Name                                       |
|-----|---------|--------------------------------------------|
| 000 | A STATE | brand, logo, part number,<br>series number |
| 8   | of med  | nozzle part number                         |