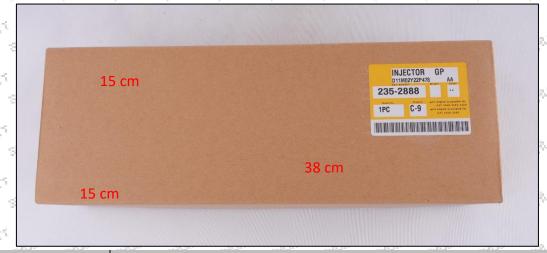

Package Size: 38cm\* 15cm \*15cm = 8550cm<sup>3</sup> Injector Type: Diesel Common Rail Injector

MOQ: 4 Pieces

# (2) Injector Box Size

| No. | Name         | Injector Package Size (cm)                | Injector Package Size (cm) |  |  |  |  |
|-----|--------------|-------------------------------------------|----------------------------|--|--|--|--|
| 1   | Injector Box | 38cm* 15 cm *15 cm = 8550 cm <sup>3</sup> | 17                         |  |  |  |  |