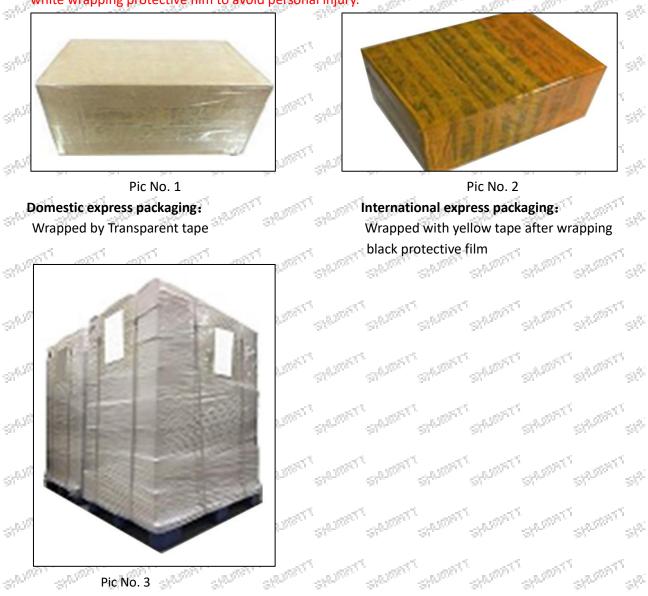

### 3.7. 0928400635 Metering Valve Packing

**Domestic Express Packaging:** Usually wrapped with waterproof scotch tape, such as picture No.1. International Express Packaging: Wrapped with waterproof yellow tape After wrapping the black protective film, such as picture No. 2. 65 -

Pallet Shipping: Use fumigation free and recycling trays that meet export requirements, and use white

wrapping protective film to wrap and bind with cable ties for the outside, such as picture No. 3,

Also, the products can be packaged according to customers' requirements.