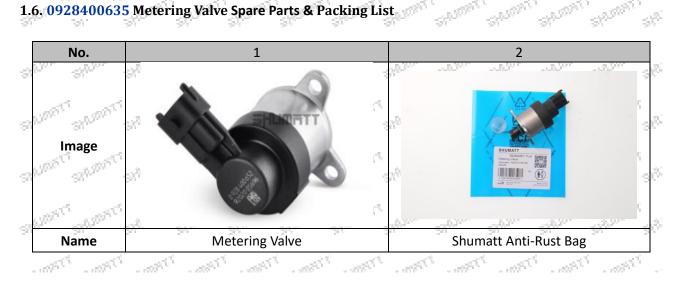

### 1.6. 0928400635 Metering Valve Spare Parts & Packing List

| Description   | Part number: 0928400635                       | Prevent the metering valve from rusting                                                                                                                                                                                                                                                                                                                                                                                                                                                                                                                                                                                                                                                                                                                                                                                                                                                                                                                                                         |
|---------------|-----------------------------------------------|-------------------------------------------------------------------------------------------------------------------------------------------------------------------------------------------------------------------------------------------------------------------------------------------------------------------------------------------------------------------------------------------------------------------------------------------------------------------------------------------------------------------------------------------------------------------------------------------------------------------------------------------------------------------------------------------------------------------------------------------------------------------------------------------------------------------------------------------------------------------------------------------------------------------------------------------------------------------------------------------------|
| No.           | 3                                             | 4                                                                                                                                                                                                                                                                                                                                                                                                                                                                                                                                                                                                                                                                                                                                                                                                                                                                                                                                                                                               |
| Strant,       |                                               | SPERAL SPECIAL SPECIAL SPECIAL SPECIAL                                                                                                                                                                                                                                                                                                                                                                                                                                                                                                                                                                                                                                                                                                                                                                                                                                                                                                                                                          |
| Image         | 0 928 400 671 1.                              | States States States States States States States                                                                                                                                                                                                                                                                                                                                                                                                                                                                                                                                                                                                                                                                                                                                                                                                                                                                                                                                                |
| WEATS SPREATS | si                                            | Witter's Stranger Stranger Stranger                                                                                                                                                                                                                                                                                                                                                                                                                                                                                                                                                                                                                                                                                                                                                                                                                                                                                                                                                             |
| ALTER STRATT  | ANDAR STREAM STREAM STREAM STREAM             | AND THE CONTRACT CONTRACT STREET, STREE |
| Name          | Shumatt Neutral Brown Box                     |                                                                                                                                                                                                                                                                                                                                                                                                                                                                                                                                                                                                                                                                                                                                                                                                                                                                                                                                                                                                 |
| Description   | Protect the metering valve from being damaged | State State State State                                                                                                                                                                                                                                                                                                                                                                                                                                                                                                                                                                                                                                                                                                                                                                                                                                                                                                                                                                         |