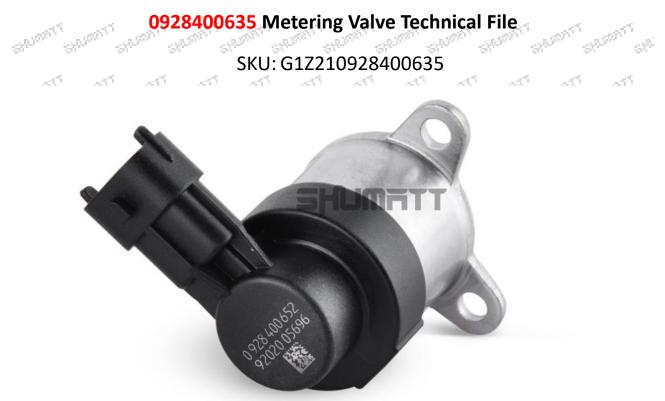

#### 0928400635 Metering Valve Technical File 519.500 SPUTT " SHERRY SHERRY SHERRY SHERRY SHERRY SHERRY

- ALAN

 $S^{[k]}$ 

 $\phi^{(0)}$ 

### 1.1. 0928400635 Metering Valve Basic Information

189

| Title |  | China Made New 0928400635 Metering Valve |         |       |              |      |         |        |        |                   |
|-------|--|------------------------------------------|---------|-------|--------------|------|---------|--------|--------|-------------------|
| SKU   |  | 93°00                                    | S. Same | -Star | G1Z210928400 | 0635 | Styles. | Stran. | Star . | $\leq \delta_{0}$ |