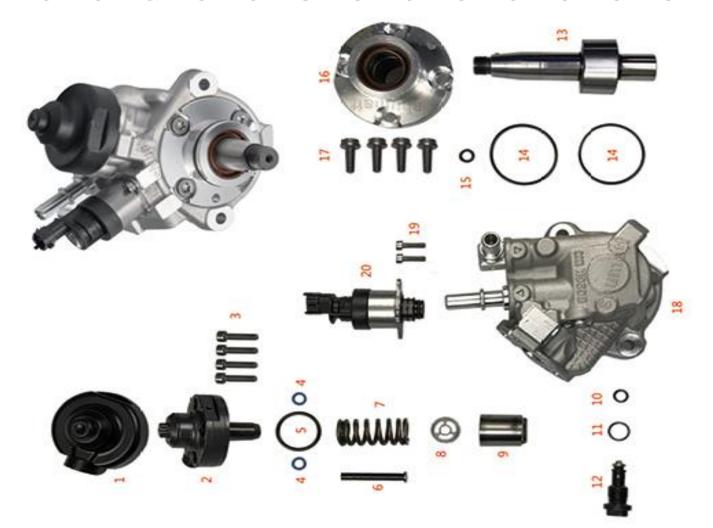

100 1.2. 0928400635 Metering Valve Application to Fuel Pump Information (1) 0928400635 Metering Valve Application to Car Model Information

| Metering unit Part Number | Car Model           | OE Number | OE Number |  |  |
|---------------------------|---------------------|-----------|-----------|--|--|
| 0928400635                | 347 - 347 - 34<br>/ |           | /         |  |  |

| (2) 0928400635 Metering valve Application to rule pump part Number Information |                    |           |            |              |  |  |  |  |  |
|--------------------------------------------------------------------------------|--------------------|-----------|------------|--------------|--|--|--|--|--|
| Fuel Pump<br>Series                                                            | Fuel Pump Part No. | OE Number | Car Model  | Engine Model |  |  |  |  |  |
| /                                                                              | /                  | /         | /          | /            |  |  |  |  |  |
| all all                                                                        |                    | and and   | the the th | a man mar    |  |  |  |  |  |