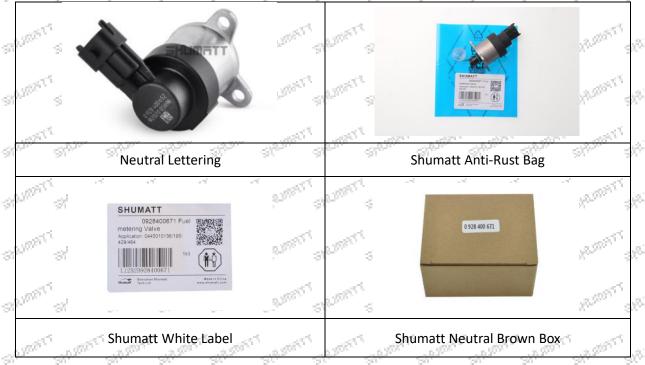

### 1.6. 0928400635 Metering Valve Spare Parts & Packing List

| Description   | Part number: 0928400635                       | Prevent the metering valve from rusting                                                                                                                                                                                                                                                                                                                                                                                                                                                                                                                                                                                                                                                                                                                                                                                                                                                                                                                                                         |
|---------------|-----------------------------------------------|-------------------------------------------------------------------------------------------------------------------------------------------------------------------------------------------------------------------------------------------------------------------------------------------------------------------------------------------------------------------------------------------------------------------------------------------------------------------------------------------------------------------------------------------------------------------------------------------------------------------------------------------------------------------------------------------------------------------------------------------------------------------------------------------------------------------------------------------------------------------------------------------------------------------------------------------------------------------------------------------------|
| No.           | 3                                             | 4                                                                                                                                                                                                                                                                                                                                                                                                                                                                                                                                                                                                                                                                                                                                                                                                                                                                                                                                                                                               |
| Strant,       |                                               | SPERAL SPECIAL SPECIAL SPECIAL SPECIAL                                                                                                                                                                                                                                                                                                                                                                                                                                                                                                                                                                                                                                                                                                                                                                                                                                                                                                                                                          |
| Image         | 0 928 400 671 1.                              | States States States States States States States                                                                                                                                                                                                                                                                                                                                                                                                                                                                                                                                                                                                                                                                                                                                                                                                                                                                                                                                                |
| WEATS SPREATS | si                                            | Witter's Stranger Stranger Stranger                                                                                                                                                                                                                                                                                                                                                                                                                                                                                                                                                                                                                                                                                                                                                                                                                                                                                                                                                             |
| ALTER STRATT  | ANDAR STREAM STREAM STREAM STREAM             | AND THE CONTRACT CONTRACT STREET, STREE |
| Name          | Shumatt Neutral Brown Box                     |                                                                                                                                                                                                                                                                                                                                                                                                                                                                                                                                                                                                                                                                                                                                                                                                                                                                                                                                                                                                 |
| Description   | Protect the metering valve from being damaged | State State State State                                                                                                                                                                                                                                                                                                                                                                                                                                                                                                                                                                                                                                                                                                                                                                                                                                                                                                                                                                         |

### box to avoid personal injury.

- Metering valve box is recyclable and can be reused.
- VCI anti-rust bag is non-degradable materials, please dispose them properly after use.

300

- 3<sup>10</sup>

SALISS