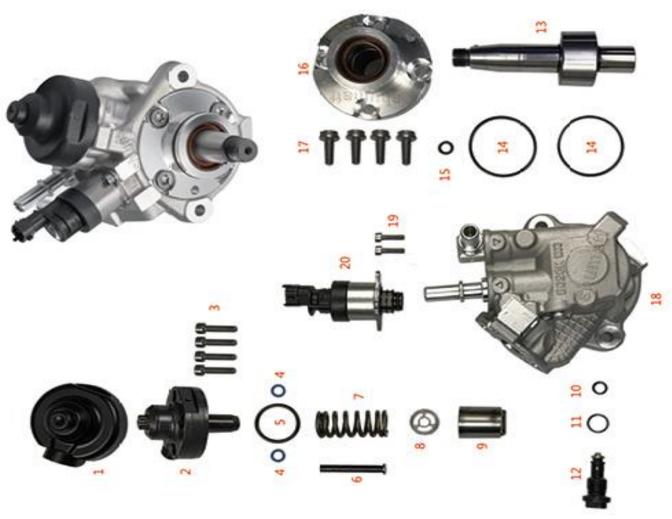

# 0928400638 Metering Valve Technical File

SKU: G1Z210928400638

Mob/WhatsApp: +86 13410541523

Email: ruby@shumatt.com

© 2022 Shenzhen Shumatt Technology Co., Ltd

Tel: +8675523215133

Website: www.shumatt.com