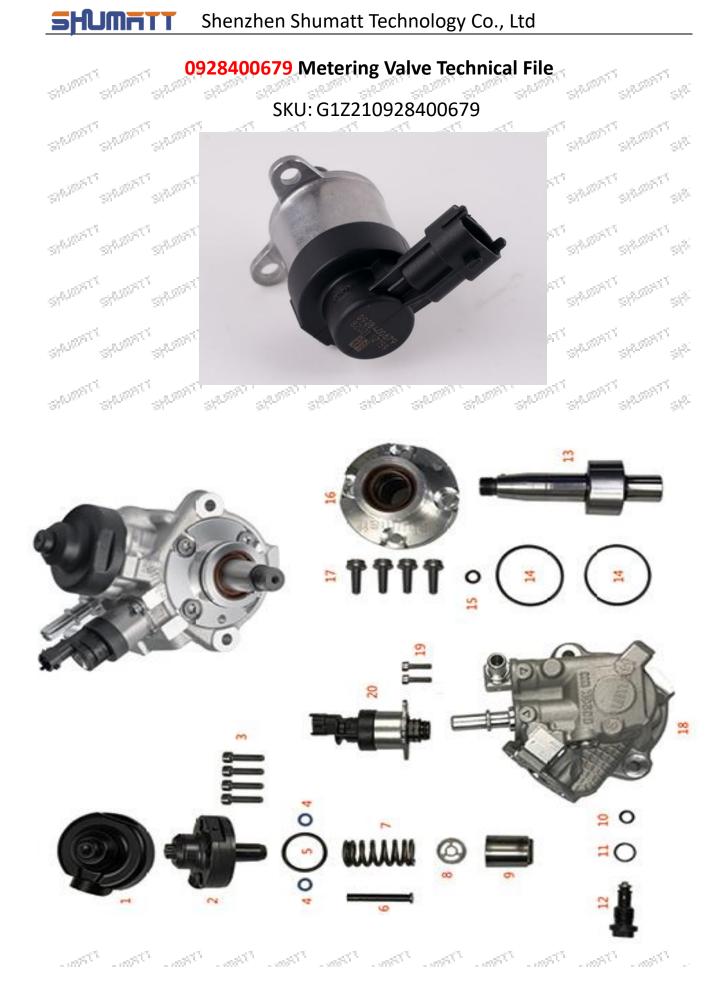

### 0928400679 Metering Valve Technical File 51<sup>0,200</sup> SPUTT " SHERRY SHERRY SHERRY SHERRY SHERRY SHERRY

SPASSI

S.

 $\mathbb{S}^{\mathbb{R}^{1}}$ 

### 1.1. 0928400679 Metering Valve Basic Information

150

|          | Title |          |                  |          |         | China Made New 0928400679 Metering Valve |        |        |          |                   |  |  |
|----------|-------|----------|------------------|----------|---------|------------------------------------------|--------|--------|----------|-------------------|--|--|
| Support. | SKU   | - States | g <sup>age</sup> | - States | 210,200 | G1Z210928400679                          | Stran. | Stran. | 99.900 · | $\dot{\phi}_{ij}$ |  |  |