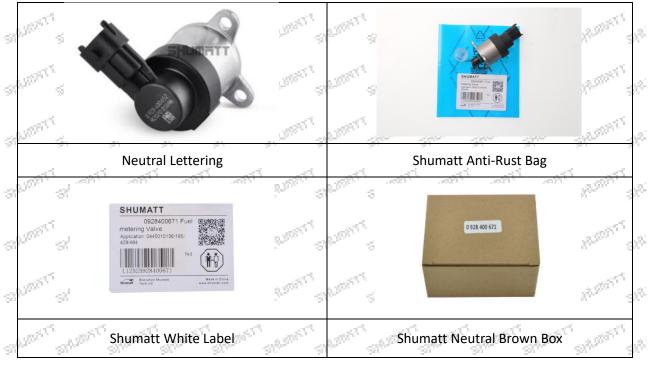

# Shenzhen Shumatt Technology Co., Ltd Name Metering Valve Shumatt Anti-Rust Bag N. S. S. S. Part number: 0928400679 Description Prevent the metering valve from rusting 3 No. 0 928 400 671 Image Name Shumatt Neutral Brown Box Protect the metering valve from being Description damaged