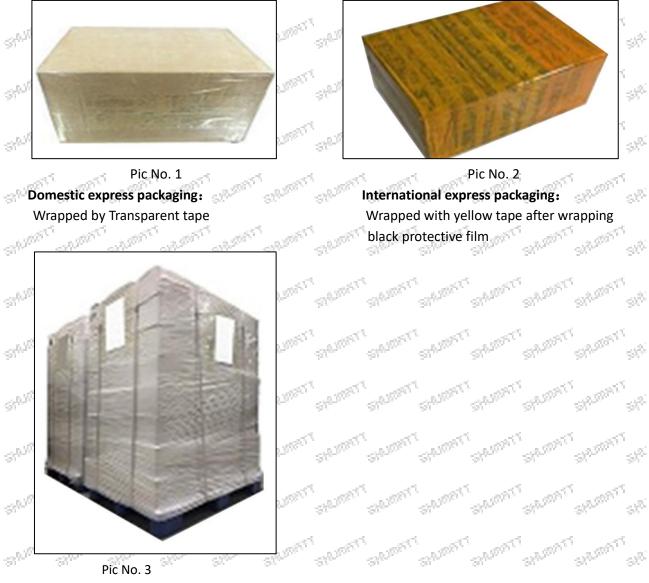

### 3.7. 0928400679 Metering Valve Packing

 $\mathcal{O}^{(1)}$ Domestic Express Packaging: Usually wrapped with waterproof scotch tape, such as picture No.1.

# **Shenzhen Shumatt Technology Co.**, Ltd

International Express Packaging: Wrapped with waterproof yellow tape After wrapping the black protective film, such as picture No. 2.
Pallet Shipping: Use fumigation free and recycling trays that meet export requirements, and use white wrapping protective film to wrap and bind with cable ties for the outside, such as picture No. 3,