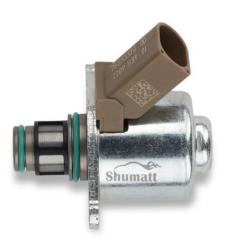

#### 1.1. 28362036 Oil Pump IMV Valve Basic Information

| 4.0.7 | Title | Common Rail Oil Pump IMV Valve 28362036 |   | Quality      |
|-------|-------|-----------------------------------------|---|--------------|
|       | SKU   | Y2Z20028362036                          | Z | Original New |

#### (3) 28362036 Oil Pump IMV Valve Common Writing

28362036