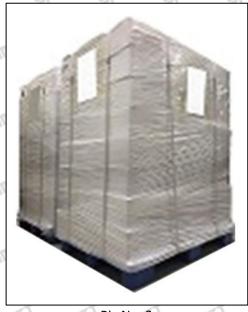

**Pallet Shipping:** Use fumigation free and recycling trays that meet export requirements, and use white wrapping protective film to wrap and bind with cable ties for the outside, such as picture No. 3, also, the products can be packaged according to customers' requirements.

Pic No. 3

**Pallet Shipping:** Use pallet that meet export requirements, and use white wrapping protective film to wrap and bind with cable ties