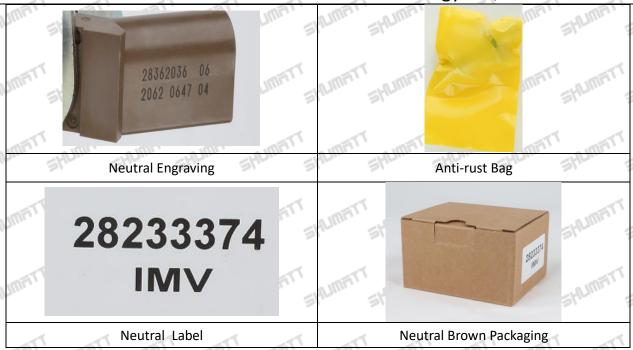

#### 1.5. 28362036 Oil Pump IMV Valve Customization Service

(1) Oil Pump IMV Valve Customization Service Coverage: Meet OEM manufacturers' customization needs for oil pump IMV valve engraving, oil pump IMV valve packaging and labels, etc.

## (1) Oil Pump IMV Valve Spare Parts List

| NO.                                  | ). 1 2                                                                                                                                                                                                                                                                                                                                                                                                                                                                                                                                                                                                                                                                                                                                                                                                                                                                                                                                                                                                                                                                                                                                                                                                                                                                                                                                                                                                                                                                                                                                                                                                                                                                                                                                                                                                                                                                                                                                                                                                                                                                                                                         |                                    |
|--------------------------------------|--------------------------------------------------------------------------------------------------------------------------------------------------------------------------------------------------------------------------------------------------------------------------------------------------------------------------------------------------------------------------------------------------------------------------------------------------------------------------------------------------------------------------------------------------------------------------------------------------------------------------------------------------------------------------------------------------------------------------------------------------------------------------------------------------------------------------------------------------------------------------------------------------------------------------------------------------------------------------------------------------------------------------------------------------------------------------------------------------------------------------------------------------------------------------------------------------------------------------------------------------------------------------------------------------------------------------------------------------------------------------------------------------------------------------------------------------------------------------------------------------------------------------------------------------------------------------------------------------------------------------------------------------------------------------------------------------------------------------------------------------------------------------------------------------------------------------------------------------------------------------------------------------------------------------------------------------------------------------------------------------------------------------------------------------------------------------------------------------------------------------------|------------------------------------|
| INFITT SHAMETT                       | THE THE PARTY OF T | SHAUMITT SHA                       |
| Picture                              |                                                                                                                                                                                                                                                                                                                                                                                                                                                                                                                                                                                                                                                                                                                                                                                                                                                                                                                                                                                                                                                                                                                                                                                                                                                                                                                                                                                                                                                                                                                                                                                                                                                                                                                                                                                                                                                                                                                                                                                                                                                                                                                                | THUMPT'S HA                        |
| Name                                 | Oil Pump IMV Valve                                                                                                                                                                                                                                                                                                                                                                                                                                                                                                                                                                                                                                                                                                                                                                                                                                                                                                                                                                                                                                                                                                                                                                                                                                                                                                                                                                                                                                                                                                                                                                                                                                                                                                                                                                                                                                                                                                                                                                                                                                                                                                             | Anti-Rust Bag                      |
| Description IMV valve model 28362036 |                                                                                                                                                                                                                                                                                                                                                                                                                                                                                                                                                                                                                                                                                                                                                                                                                                                                                                                                                                                                                                                                                                                                                                                                                                                                                                                                                                                                                                                                                                                                                                                                                                                                                                                                                                                                                                                                                                                                                                                                                                                                                                                                | Protect the IMV valve from rusting |