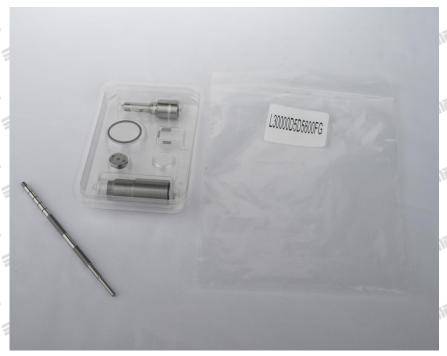

### 1.8. 095019-5600 Injector Overhaul Kit Package List & Package Size

### (1) Injector Overhaul Kit Spare Parts List

|             | Overnaul Kit Spare Parts List                                            | 1                                                                                           |                                                                                       |
|-------------|--------------------------------------------------------------------------|---------------------------------------------------------------------------------------------|---------------------------------------------------------------------------------------|
| No.         | 1                                                                        | 2                                                                                           | 3                                                                                     |
| Image       |                                                                          | ATT ALM                                                                                     |                                                                                       |
| Name        | Injector Overhaul Kit Assembly                                           | Nozzle                                                                                      | Valve plate                                                                           |
| Description | Injector overhaul kit assembly part number 095019-5600                   | Injector nozzle part number<br>Order number: 093400-8700<br>Engraved number:<br>DLLA145P870 | Injector valve plate part<br>number 295040-1000<br>(10#)                              |
| No.         | 4                                                                        | 5                                                                                           | 6                                                                                     |
| Image       |                                                                          | Shuhatt                                                                                     | 0                                                                                     |
| Name        | Valve Stem                                                               | Nut                                                                                         | O-ring                                                                                |
| Description | Injector valve stem part<br>number: 095030-1184<br>Size: L118.4mm Φ4.3mm | Before installation, confirm that the length, diameter and thread of the cap are consistent | Ensure the sealing performance between the injector and the engine meets the standard |
| No.         | 7                                                                        |                                                                                             |                                                                                       |
| Image       | TT SHAME                                                                 | an Colon Aum                                                                                | TT SHUMFIT SHUMFIT                                                                    |
| Name        | White Anti-rust Bag                                                      | Lining                                                                                      | Hame, Troubles                                                                        |
| Description | Prevent accessories from rusting                                         | Place overhaul kit accessories                                                              | / 31                                                                                  |
|             | 1 1 1                                                                    | X X X                                                                                       | X X X                                                                                 |