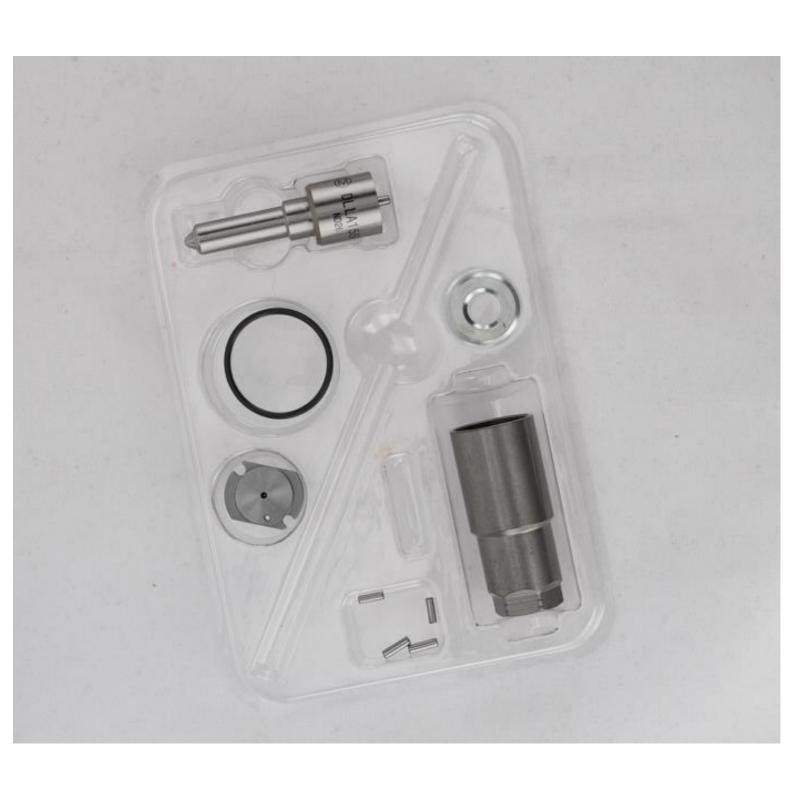

### 1.8. 095019-5600 Injector Overhaul Kit Package List & Package Size

### (1) Injector Overhaul Kit Spare Parts List

|             | Overnaul Kit Spare Parts List                                            | 1                                                                                           |                                                                                       |
|-------------|--------------------------------------------------------------------------|---------------------------------------------------------------------------------------------|---------------------------------------------------------------------------------------|
| No.         | 1                                                                        | 2                                                                                           | 3                                                                                     |
| Image       |                                                                          | ATT ALM                                                                                     |                                                                                       |
| Name        | Injector Overhaul Kit Assembly                                           | Nozzle                                                                                      | Valve plate                                                                           |
| Description | Injector overhaul kit assembly part number 095019-5600                   | Injector nozzle part number<br>Order number: 093400-8700<br>Engraved number:<br>DLLA145P870 | Injector valve plate part<br>number 295040-1000<br>(10#)                              |
| No.         | 4                                                                        | 5                                                                                           | 6                                                                                     |
| Image       |                                                                          | Shuhatt                                                                                     | 0                                                                                     |
| Name        | Valve Stem                                                               | Nut                                                                                         | O-ring                                                                                |
| Description | Injector valve stem part<br>number: 095030-1184<br>Size: L118.4mm Φ4.3mm | Before installation, confirm that the length, diameter and thread of the cap are consistent | Ensure the sealing performance between the injector and the engine meets the standard |
| No.         | 7                                                                        |                                                                                             |                                                                                       |
| Image       | TT SHAME                                                                 | an Colon Aum                                                                                | TT SHUMFIT SHUMFIT                                                                    |
| Name        | White Anti-rust Bag                                                      | Lining                                                                                      | Hame, Troubles                                                                        |
| Description | Prevent accessories from rusting                                         | Place overhaul kit accessories                                                              | / 31                                                                                  |
|             | 1 1 1                                                                    | X X X                                                                                       | X X X                                                                                 |