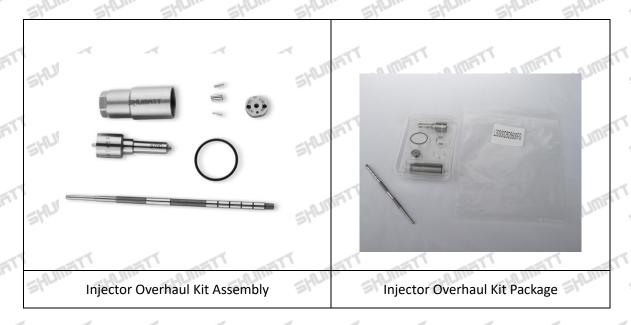

### 1.8. 095019-5600 Injector Overhaul Kit Package List & Package Size

### (1) Injector Overhaul Kit Spare Parts List

|             | Overnaul Kit Spare Parts List                                            | 1                                                                                           |                                                                                       |
|-------------|--------------------------------------------------------------------------|---------------------------------------------------------------------------------------------|---------------------------------------------------------------------------------------|
| No.         | 1                                                                        | 2                                                                                           | 3                                                                                     |
| Image       |                                                                          | ATT ALM                                                                                     |                                                                                       |
| Name        | Injector Overhaul Kit Assembly                                           | Nozzle                                                                                      | Valve plate                                                                           |
| Description | Injector overhaul kit assembly part number 095019-5600                   | Injector nozzle part number<br>Order number: 093400-8700<br>Engraved number:<br>DLLA145P870 | Injector valve plate part<br>number 295040-1000<br>(10#)                              |
| No.         | 4                                                                        | 5                                                                                           | 6                                                                                     |
| Image       |                                                                          | Shuhatt                                                                                     | 0                                                                                     |
| Name        | Valve Stem                                                               | Nut                                                                                         | O-ring                                                                                |
| Description | Injector valve stem part<br>number: 095030-1184<br>Size: L118.4mm Φ4.3mm | Before installation, confirm that the length, diameter and thread of the cap are consistent | Ensure the sealing performance between the injector and the engine meets the standard |
| No.         | 7                                                                        |                                                                                             |                                                                                       |
| Image       | TT SHAME                                                                 | an Colon Aum                                                                                | TT SHUMFIT SHUMFIT                                                                    |
| Name        | White Anti-rust Bag                                                      | Lining                                                                                      | Hame, Troubles                                                                        |
| Description | Prevent accessories from rusting                                         | Place overhaul kit accessories                                                              | / 31                                                                                  |
|             | 1 1 1                                                                    | X X X                                                                                       | X X X                                                                                 |