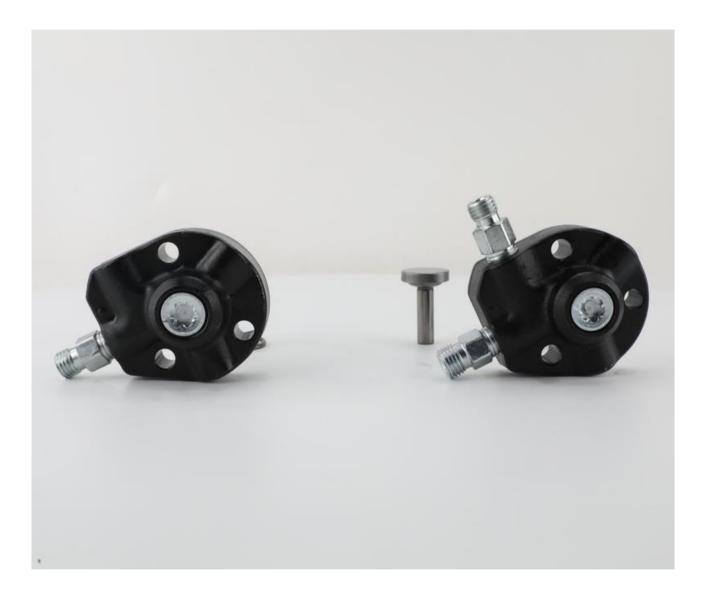

#### 1.7. 294090-0850/294090-0800 Pump Plunger Packing List and Package Size

| No.                              | 1                                                    | 2                                                                    | 3                                 |
|----------------------------------|------------------------------------------------------|----------------------------------------------------------------------|-----------------------------------|
| SAUDATT SA<br>Image<br>SAUDAT SA |                                                      |                                                                      |                                   |
| Name                             | Pump Plunger                                         | Bubble Bag                                                           | White Anti-rust Bag               |
| Description                      | Pump plunger part number:<br>294090-0850/294090-0800 | Prevent the pump plunger from<br>being damaged by external<br>forces | Prevent pump plunger from rusting |
| No.                              | 4                                                    | 5                                                                    | 6                                 |
| st <sup>unde</sup> st            | anti se anti se anti se                              |                                                                      | anti sikanti sikanti sik          |
| SPANOT SP                        | MALE STREAME STREAMER STREAMER ST                    |                                                                      | and allower allower all           |
| Name                             | Desiccant                                            | Pump Plunger Packing Box                                             | /                                 |
| Description                      | Prevent pump plunger from                            | Place the pump plunger and                                           | Then , Then Then                  |