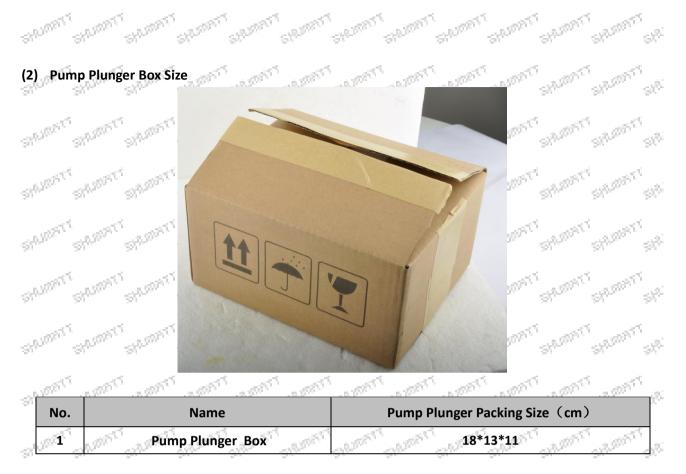

Pump Plunger Package Size: 18cm\* 13cm \*11cm

Pump Plunger MOQ: 1 Pieces

No. 10

ah<sup>363</sup>