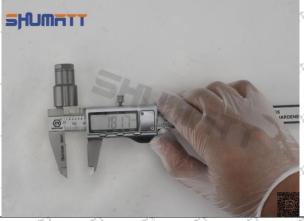

#### (1) Injector Nut Spare Parts List

| No.             | 1                  | 2                   | 3                   |
|-----------------|--------------------|---------------------|---------------------|
| \$11            | Shumatt            | Shumatt 5           | Shumatt             |
| image August    | el a mel           | SHAUTERTY ADJOINTY  | AND SHE             |
| 200 March 200 M | ST SHE SHOW        | SHARETT SAME        | AND SON SON         |
| Nome            | Injector Next Accu | Injector Nut Height | Injector Nut Outer  |
| Name            | Injector Nut Assy  | Injector Nut Height | Diameter Dimensions |
| SHOW SHOW       | 31gg, 31gg, 31gg,  | Height 41.5mm       | Outer diameter size |
| Description     |                    | Height 41.5mm       | 19.1mm              |
| No.             | 4                  | 5                   | 6                   |