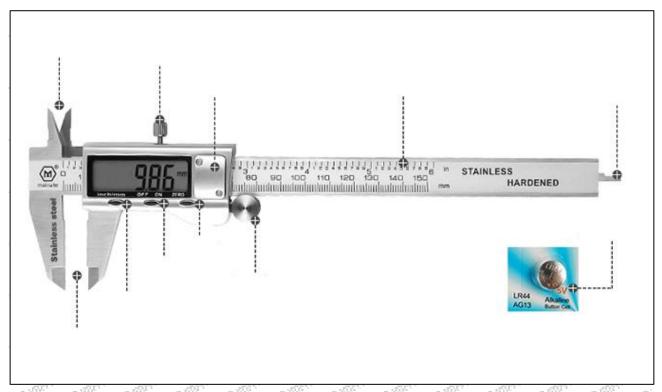

href="http://shumatt.com">http://shumatt.com</a> to get the technical file.
- (2) Injector nut technical videos

YouTube: https://www.youtube.com/channel/UCByvYBx7VjV mAfxh Hu-aw to get the technical videos, constantly follow can get more information.

Shumatt: Visit <a href="http://shumatt.com">http://shumatt.com</a> to get the technical videos.

(3) Injector nut information query software

TruckBook Parts EPC APP, Android/Apple App Store download and install, visit <a href="http://shumatt.com">http://shumatt.com</a> to get the download and installation tutorial

(4) Search the fuel Injector nut test data through TruckBook Parts EPC APP.

#### 2.6. 093164-4150 Injector Nut measuring tool

Tel: +8675523215133 Mob/Whatsapp: +86 13410541523 Website: www.shumatt.com

Email: ruby@shumatt.com



| 1. Inner diameter measuring claw | 7. Inch/mm metric and inch conversion |
|----------------------------------|---------------------------------------|
| 2. Limit screw                   | 8. OFF/ON switch key                  |
| 3. Battery installation place    | 9. ZERO key                           |
| 4. Ruler body                    | 10. Push the roller                   |
| 5. Depth measurement             | 11. Button battery                    |
|                                  |                                       |

## 2.7. 093164-4150 Injector Nut measuring Measurement steps





| Pic 1 Caliper: CRT085                               | Pic 2 Caliper: CRT085                                    |
|-----------------------------------------------------|----------------------