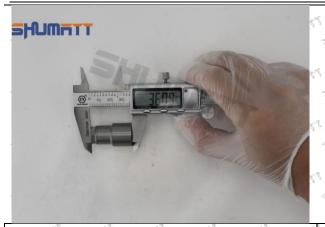

#### (1) Injector Nut Spare Parts List

| No.             | 1                  | 2                   | 3                   |
|-----------------|--------------------|---------------------|---------------------|
| \$11            | Shumatt            | Shumatt 5           | Shumatt             |
| image August    | el a mel           | SHAUTERTY ADJOINTY  | AND SHE             |
| 200 March 200 M | ST SHE SHOW        | SHARETT SAME        | AND SON SON         |
| Nome            | Injector Next Accu | Injector Nut Height | Injector Nut Outer  |
| Name            | Injector Nut Assy  | Injector Nut Height | Diameter Dimensions |
| SHOW SHOW       | 31gg, 31gg, 31gg,  | Height 41.5mm       | Outer diameter size |
| Description     |                    | Height 41.5mm       | 19.1mm              |
| No.             | 4                  | 5                   | 6                   |