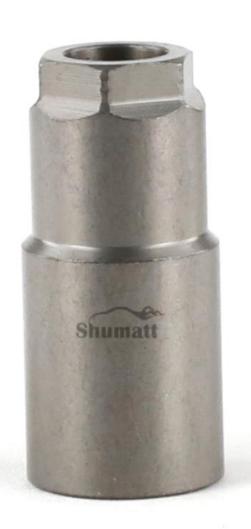

#### 1.3. 093164-4150 Injector Nut Parameter

Adaptation System: Common Rail System

Injector Nut Series: /

Injector Nut Type: Common Rail Electromagnetic Injector Nut

Injector Nut Dimensions: \$\Phi 19.1x41.5xM17\*0.5\$

#### 1.4. 093164-4150 Injector Nut Specifications And Dimensions

Injector Nut Size: 5cm\* 3cm \*3cm
Injector Nut Net Weight: 20g
Injector Nut Gross Weight: 25g
Injector Nut Quality: China Made New
Injector Nut Package Size: 16cm\* 5cm \*10cm

#### (1) Injector Nut Spare Parts List

| No.             | 1                  | 2                   | 3                   |
|-----------------|--------------------|---------------------|---------------------|
| \$11            | Shumatt            | Shumatt 5           | Shumatt             |
| image August    | el a mel           | SHAUTERTY ADJOINTY  | AND SHE             |
| 200 March 200 M | ST SHE SHOW        | SHARETT SAME        | AND SON SON         |
| Nome            | Injector Next Accu | Injector Nut Height | Injector Nut Outer  |
| Name            | Injector Nut Assy  | Injector Nut Height | Diameter Dimensions |
| SHOW SHOW       | 31gg, 31gg, 31gg,  | Height 41.5mm       | Outer diameter size |
| Description     |                    | Height 41.5mm       | 19.1mm              |
| No.             | 4                  | 5                   | 6                   |