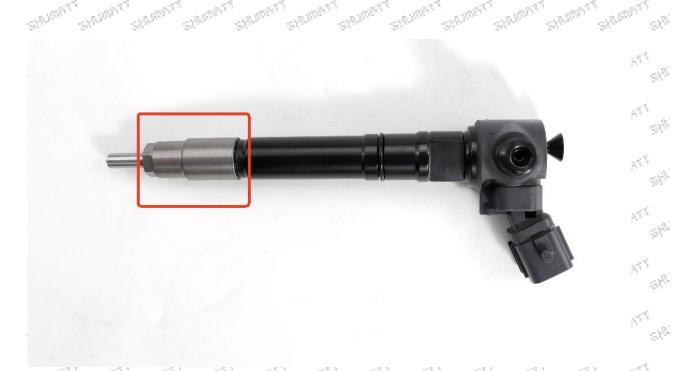

A VCI anti-rust bags and bubble bags are non-degradable materials. Please dispose of them properly after use.

The injector nut and the installation parts guide tube should be treated with appropriate sealing oil during installation. CHARL CHARL CHARL