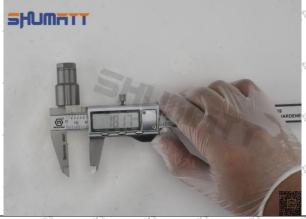

e display (ZERO) to zero (Pic 2)                       |
| SANGEL SANGEL SANGEL SANGEL SANGEL SANGEL           | ▲ The caliper must be adjusted to zero before measuring. |

Mob/Whatsapp: +86 13410541523 Tel: +8675523215133
Email: ruby@shumatt.com Website: www.shumatt.com







Pic 2

Step 3: Measure the height of the 093164-4250 nozzle cap and place it in the position shown in the picture ( Pic 3)

Pic 3

Step 4: Measure the outer diameter of the 093164-4250 nozzle cap and place it in the position shown in the picture (Pic 5)

▲The value must be 0. The value measured after the caliper is clamped on the oil nozzle cap shall prevail. It cannot be placed at an angle.

▲The value must be 0, and the value measured after the oil nozzle cap is clamped shall prevail. It cannot be placed tilted.





Pic. 4

Step 5: Measure the inner diameter of the 093164-4250 nozzle cap and place it in the position shown in the picture ( Pic 5)

▲The value must be 0, and the value measured after the oil nozzle cap is clamped shall prevail. It cannot be placed tilted.

Pic 5

Step 6: Measure the hexagonal side-to-side diameter of the 093164-4250 grease fitting cap and place it in the position shown in the picture ( Pic 6)

▲The value must be 0, and the value measured after the oil nozzle cap is clamped shall prevail. It cannot be placed tilted.

### 3. 093164-4250 Injector Nut Purchase and Delivery

### 3.1. 093164-4250 Injector Nut Purchase Payment Term

Payment Terms: T/T, PayPal, Alipay, WeChat

A Please contact our salesmen for specific payment information.

### 3.2. 093164-4250 Injector Nut M