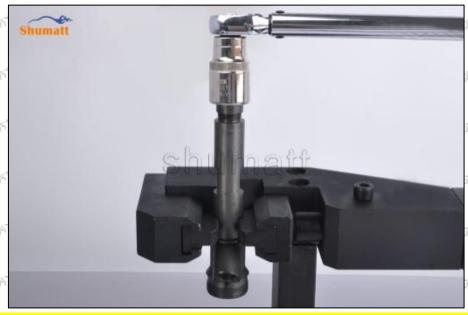

## (2) Injector Nut Assembling

100 m

Email: <u>ruby@shumatt.com</u> Website: <u>www.shumatt.com</u>

For the quality control of the Injector nut production and installation process, our company strictly follows the standard product installation data and product installation steps to install.

### (3) Injector Nut Inspection

The factory inspection of the injector nut is undergone full inspection, random inspection, and batch inspection three inspections. Different brands of test benches are used to test the same injector nut for more than three times for factory inspection, and the injector nut installation testing environment are progressed in dust-free workshop.