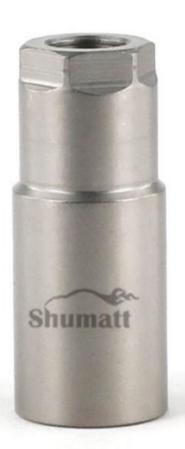

### 1.1. 093164-4250 Injector Nut Basic Information

| NI N |           |       |
|------------------------------------------|-----------|-------|
| SKU G1Y2093                              | China Mad | e New |

# 1.3. 093164-4250 Injector Nut Parameter Adaptation System: Common Rail System

Cherry Cherry Cherry Cherry Cherry

Injector Nut Series: G2 Series

Injector Nut Type: Common Rail Electromagnetic Injector Nut

Injector Nut Dimensions: 419,1×45.8×M17\*0.75

### 1.4. 093164-4250 Injector Nut Specifications And Dimensions

Injector Nut Size: 5cm\* 3cm \*3cm

Injector Nut Net Weight: 20g
Injector Nut Gross Weight: 25g

Injector Nut Quality: China Made New
Injector Nut Package Size: 16cm\* 5cm \*10cm

Injector Nut Type: High Pressure Common Rail Injector Nut

**Injector Nut MOQ: 1 Pieces** 