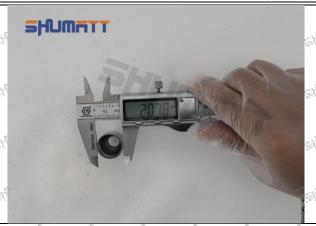

|                                       |

### 2.7. 093164-4250 Injector Nut measuring Measurement steps





| Pic 1 Caliper: CRT085                               | Pic 2 Caliper: CRT085                                    |
|-----------------------------------------------------|----------------------------------------------------------|
| Step 1: Select the caliper: CRT085 (as shown in Pic | Step 2: Turn on the caliper (OFF/ON) first, then reset   |
| 1)                                                  | the display (ZERO) to zero (Pic 2)                       |
| SANGEL SANGEL SANGEL SANGEL SANGEL SANGEL           | ▲ The caliper must be adjusted to zero before measuring. |

Mob/Whatsapp: +86 13410541523 Tel: +8675523215133
Email: ruby@shumatt.com Website: www.shumatt.com







Pic 2

Step 3: Measure the height of the 093164-4250 nozzle cap and place it in the position shown in the picture ( Pic 3)

Pic 3

Step 4: Measure the outer diameter of the 093164-4250 nozzle cap and place it in the position shown in the picture (Pic 5)

▲The value must be 0. The value measured after the caliper is clamped on the oil nozzle cap shall prevail. It cannot be placed at an angle.

▲The value must be 0, and the value measured after the oil nozzle cap is clamped shall prevail. It cannot be placed tilted.





Pic. 4

Step 5: Measure the inner diameter of the 093164-4250 nozzle cap and place it in the position shown in the picture ( Pic 5)

▲The value must be 0, and the value measured after the oil nozzle cap is clamped shall prevail. It cannot be placed tilted.

Pic 5

Step 6: