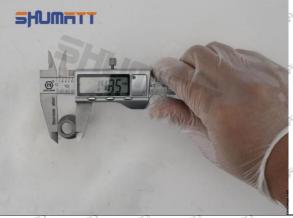

### 1.4. 093164-4250 Injector Nut Specifications And Dimensions

Injector Nut Size: 5cm\* 3cm \*3cm

Injector Nut Net Weight: 20g
Injector Nut Gross Weight: 25g

Injector Nut Quality: China Made New
Injector Nut Package Size: 16cm\* 5cm \*10cm