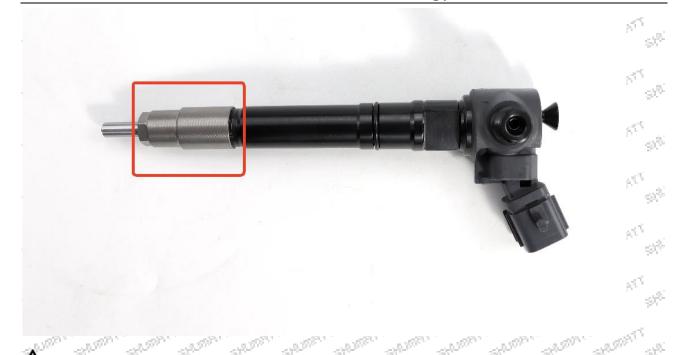

ance and exhaust system fit clearance requirements specified in the vehicle engine maintenance manual.
- 14 Failure to replace the consumable parts and the fitting clearance of the oil inlet system pipeline and the Injector nut connection in accordance with the fuel intake system specified in the vehicle engine maintenance manual.

#### 1.10. 093164-4250 Injector Nut Manufacturer

Injector Nut Manufacturer: Shenzhen Shumatt Technology Co., Ltd

### 2. 093164-4250 Injector Nut Technical Support

#### 2.1. 093164-4250 Injector Nut Use location

| NO. |                   | Name         |  |  |
|-----|-------------------|--------------|--|--|
| A   | Phys. Phys. Phys. | Injector Nut |  |  |

Mob/Whatsapp: +86 13410541523 Tel: +8675523215133

Email: ruby@shumatt.com Website: www.shumatt.com





The replacement of the Injector nut must strictly follow the electrical system, the approved pressure of the low-pressure fuel intake system, the approved pressure of the high-pressure fuel circuit system, and fuel system replacement consumables requirements (including the low-pressure fuel circuit system filter and the high-pressure fuel circuit) specified in the vehicle engine maintenance manual.

Replacement of wearing parts of the fuel system, cleaning requirements for the connection between the fuel system and the Injector nut, the fitting clearance of the Injector nut connection, the installation angle and tightening torque of the Injector nut, the fitting clearance of the intake system, and the fitting clearance of the exhaust system to ensure the service life of the engine and th