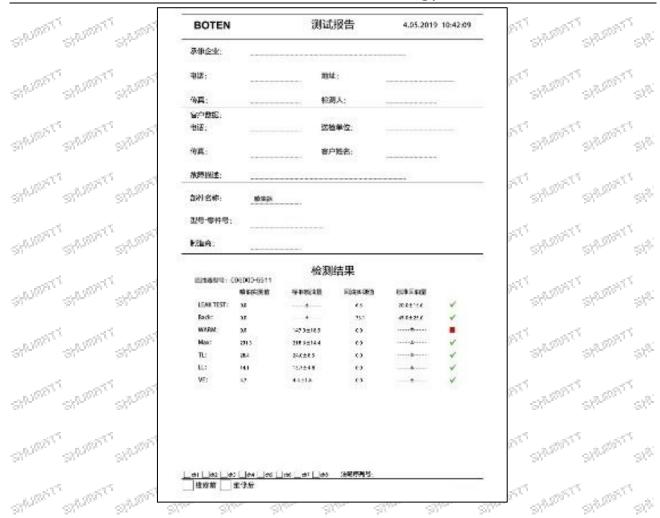

### (1) Injector Nut Testing

All injector nuts are tested for electrical characteristics, accuracy, high temperature, low temperature, withstand voltage, leakage, durability, and various working conditions.

### (3) Injector Nut Inspection

The factory inspection of the injector nut is undergone full inspection, random inspection, and batch inspection three inspections. Different brands of test benches are used to test the same injector nut for more than three times for factory inspection, and the injector nut installation testing environment are progressed in dust-free workshop.