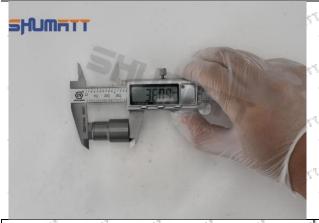

|                                       |

### 2.7. 093164-4250 Injector Nut measuring Measurement steps





| Pic 1 Caliper: CRT085                               | Pic 2 Caliper: CRT085                                    |
|-----------------------------------------------------|----------------------------------------------------------|
| Step 1: Select the caliper: CRT085 (as shown in Pic | Step 2: Turn on the caliper (OFF/ON) first, then reset   |
| 1)                                                  | the display (ZERO) to zero (Pic 2)                       |
| SANGEL SANGEL SANGEL SANGEL SANGEL SANGEL           | ▲ The caliper must be adjusted to zero before measuring. |

Mob/Whatsapp: +86 13410541523 Tel: +8675523215133
Email: ruby@shumatt.com Website: www.shumatt.com







Pic 2

Step 3: Measure the height of the 093164-4250 nozzle cap and place it in the position shown in the picture ( Pic 3)

Pic 3

Step 4: Measure the outer diameter of the 093164-4250 nozzle cap and place it in the position shown in the picture (Pic 5)

▲The value must be 0. The value measured after the caliper is clamped on the oil nozzle cap shall prevail. It cannot be placed at an angle.

▲The value must be 0, and the value measured after the oil nozzle cap is clamped shall prevail. It cannot be placed tilted.





Pic. 4

Step 5: Measure the inner diameter of the 093164-4250 nozzle cap and place it in the position shown in the picture ( Pic 5)

▲The value must be 0, and the value measured after the oil nozzle cap is clamped shall prevail. It cannot be placed tilted.

Pic 5

Step 6