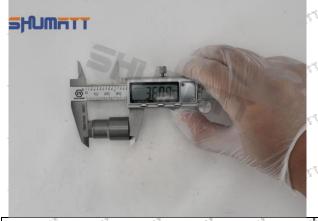

#### (1) Injector Nut Spare Parts List

| No.           | 1                 | 2                                                                                                                                                                                                                                                                                                                                                                                                                                                                                                                                                                                                                                                                                                                                                                                                                                                                                                                                                                                                                                                                                                                                                                                                                                                                                                                                                                                                                                                                                                                                                                                                                                                                                                                                                                                                                                                                                                                                                                                                                                                                                                                              | 3                                         |
|---------------|-------------------|--------------------------------------------------------------------------------------------------------------------------------------------------------------------------------------------------------------------------------------------------------------------------------------------------------------------------------------------------------------------------------------------------------------------------------------------------------------------------------------------------------------------------------------------------------------------------------------------------------------------------------------------------------------------------------------------------------------------------------------------------------------------------------------------------------------------------------------------------------------------------------------------------------------------------------------------------------------------------------------------------------------------------------------------------------------------------------------------------------------------------------------------------------------------------------------------------------------------------------------------------------------------------------------------------------------------------------------------------------------------------------------------------------------------------------------------------------------------------------------------------------------------------------------------------------------------------------------------------------------------------------------------------------------------------------------------------------------------------------------------------------------------------------------------------------------------------------------------------------------------------------------------------------------------------------------------------------------------------------------------------------------------------------------------------------------------------------------------------------------------------------|-------------------------------------------|
| Shippy Shippy | Shanat St.        | Standing Control of Co | S Shunatt                                 |
| Image         |                   | STATE OF STA | AND ATT SHE                               |
| Name          | Injector Nut Assy | Injector Nut Height                                                                                                                                                                                                                                                                                                                                                                                                                                                                                                                                                                                                                                                                                                                                                                                                                                                                                                                                                                                                                                                                                                                                                                                                                                                                                                                                                                                                                                                                                                                                                                                                                                                                                                                                                                                                                                                                                                                                                                                                                                                                                                            | Injector Nut Outer<br>Diameter Dimensions |
| Description   | The Thin The Thin | Height 41.5mm                                                                                                                                                                                                                                                                                                                                                                                                                                                                                                                                                                                                                                                                                                                                                                                                                                                                                                                                                                                                                                                                                                                                                                                                                                                                                                                                                                                                                                                                                                                                                                                                                                                                                                                                                                                                                                                                                                                                                                                                                                                                                                                  | Outer diameter size<br>19.1mm             |
| No.           | 4                 | 5                                                                                                                                                                                                                                                                                                                                                                                                                                                                                                                                                                                                                                                                                                                                                                                                                                                                                                                                                                                                                                                                                                                                                                                                                                                                                                                                                                                                                                                                                                                                                                                                                                                                                                                                                                                                                                                                                                                                                                                                                                                                                                                              | 6                                         |