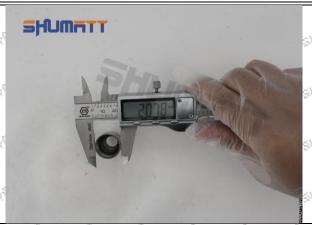

#### (1) Injector Nut Spare Parts List

| No.           | 1                 | 2                                                                                                                                                                                                                                                                                                                                                                                                                                                                                                                                                                                                                                                                                                                                                                                                                                                                                                                                                                                                                                                                                                                                                                                                                                                                                                                                                                                                                                                                                                                                                                                                                                                                                                                                                                                                                                                                                                                                                                                                                                                                                                                              | 3                                         |
|---------------|-------------------|--------------------------------------------------------------------------------------------------------------------------------------------------------------------------------------------------------------------------------------------------------------------------------------------------------------------------------------------------------------------------------------------------------------------------------------------------------------------------------------------------------------------------------------------------------------------------------------------------------------------------------------------------------------------------------------------------------------------------------------------------------------------------------------------------------------------------------------------------------------------------------------------------------------------------------------------------------------------------------------------------------------------------------------------------------------------------------------------------------------------------------------------------------------------------------------------------------------------------------------------------------------------------------------------------------------------------------------------------------------------------------------------------------------------------------------------------------------------------------------------------------------------------------------------------------------------------------------------------------------------------------------------------------------------------------------------------------------------------------------------------------------------------------------------------------------------------------------------------------------------------------------------------------------------------------------------------------------------------------------------------------------------------------------------------------------------------------------------------------------------------------|-------------------------------------------|
| Shippy Shippy | Shanat St.        | Standing Control of Co | S Shunatt                                 |
| Image         |                   | STATE OF STA | AND ATT SHE                               |
| Name          | Injector Nut Assy | Injector Nut Height                                                                                                                                                                                                                                                                                                                                                                                                                                                                                                                                                                                                                                                                                                                                                                                                                                                                                                                                                                                                                                                                                                                                                                                                                                                                                                                                                                                                                                                                                                                                                                                                                                                                                                                                                                                                                                                                                                                                                                                                                                                                                                            | Injector Nut Outer<br>Diameter Dimensions |
| Description   | The Thin The Thin | Height 41.5mm                                                                                                                                                                                                                                                                                                                                                                                                                                                                                                                                                                                                                                                                                                                                                                                                                                                                                                                                                                                                                                                                                                                                                                                                                                                                                                                                                                                                                                                                                                                                                                                                                                                                                                                                                                                                                                                                                                                                                                                                                                                                                                                  | Outer diameter size<br>19.1mm             |
| No.           | 4                 | 5                                                                                                                                                                                                                                                                                                                                                                                                                                                                                                                                                                                                                                                                                                                                                                                                                                                                                                                                                                                                                                                                                                                                                                                                                                                                                                                                                                                                                                                                                                                                                                                                                                                                                                                                                                                                                                                                                                                                                                                                                                                                                                                              | 6                                         |