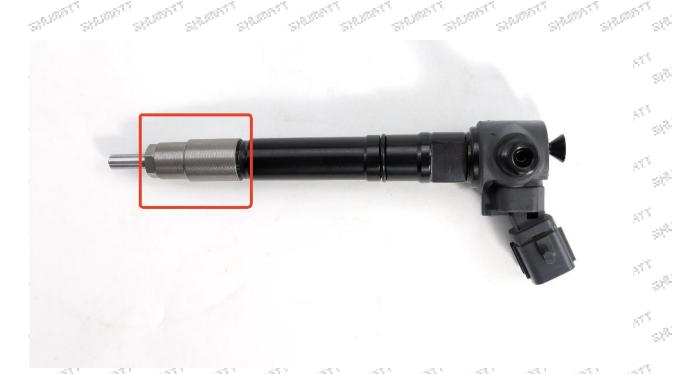

### 2.1. 093164-4338 Injector Nut Use location

Mob/Whatsapp: +86 13410541523 Tel: +8675523215133

Email: ruby@shumatt.com Website: www.shumatt.com

| 45.5 | 250 | 245.5  |  |  | <br>400 | 45.5 | 44.3      |    | 25.3 |
|------|-----|--------|--|--|---------|------|-----------|----|------|
|      |     | NO. Na |  |  | Name    |      |           |    |      |
|      |     | Α      |  |  |         | ı    | njector N | ut |      |

The replacement of the Injector nut must strictly follow the electrical system, the approved pressure of the low-pressure fuel intake system, the approved pressure of the high-pressure fuel circuit system, and fuel system replacement consumables requirements (including the low-pressure fuel circuit system filter and the high-pressure fuel circuit) specified in the vehicle engine maintenance manual.

Replacement of wearing parts of the fuel system, cleaning requirements for the connection between the fuel system and the Injector nut, the fitting clearance of the Injector nut connection, the installation angle and tightening torque of the Injector nut, the fitting clearance of the intake system, and the fitting clearance of the exhaust system to ensure the service life of the engine and the normal operation of the Injector nut.