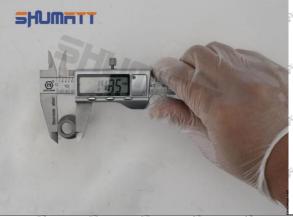

#### (1) Injector Nut Spare Parts List

| No.           | 1                 | 2                                                                                                                                                                                                                                                                                                                                                                                                                                                                                                                                                                                                                                                                                                                                                                                                                                                                                                                                                                                                                                                                                                                                                                                                                                                                                                                                                                                                                                                                                                                                                                                                                                                                                                                                                                                                                                                                                                                                                                                                                                                                                                                              | 3                                         |
|---------------|-------------------|--------------------------------------------------------------------------------------------------------------------------------------------------------------------------------------------------------------------------------------------------------------------------------------------------------------------------------------------------------------------------------------------------------------------------------------------------------------------------------------------------------------------------------------------------------------------------------------------------------------------------------------------------------------------------------------------------------------------------------------------------------------------------------------------------------------------------------------------------------------------------------------------------------------------------------------------------------------------------------------------------------------------------------------------------------------------------------------------------------------------------------------------------------------------------------------------------------------------------------------------------------------------------------------------------------------------------------------------------------------------------------------------------------------------------------------------------------------------------------------------------------------------------------------------------------------------------------------------------------------------------------------------------------------------------------------------------------------------------------------------------------------------------------------------------------------------------------------------------------------------------------------------------------------------------------------------------------------------------------------------------------------------------------------------------------------------------------------------------------------------------------|-------------------------------------------|
| Shippy Shippy | Shanat St.        | Standing Control of Co | S Shunatt                                 |
| Image         |                   | STATE OF STA | AND ATT SHE                               |
| Name          | Injector Nut Assy | Injector Nut Height                                                                                                                                                                                                                                                                                                                                                                                                                                                                                                                                                                                                                                                                                                                                                                                                                                                                                                                                                                                                                                                                                                                                                                                                                                                                                                                                                                                                                                                                                                                                                                                                                                                                                                                                                                                                                                                                                                                                                                                                                                                                                                            | Injector Nut Outer<br>Diameter Dimensions |
| Description   | The Thin The Thin | Height 41.5mm                                                                                                                                                                                                                                                                                                                                                                                                                                                                                                                                                                                                                                                                                                                                                                                                                                                                                                                                                                                                                                                                                                                                                                                                                                                                                                                                                                                                                                                                                                                                                                                                                                                                                                                                                                                                                                                                                                                                                                                                                                                                                                                  | Outer diameter size<br>19.1mm             |
| No.           | 4                 | 5                                                                                                                                                                                                                                                                                                                                                                                                                                                                                                                                                                                                                                                                                                                                                                                                                                                                                                                                                                                                                                                                                                                                                                                                                                                                                                                                                                                                                                                                                                                                                                                                                                                                                                                                                                                                                                                                                                                                                                                                                                                                                                                              | 6                                         |