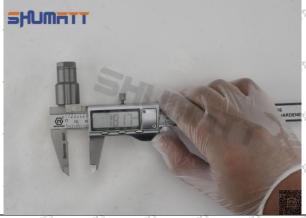

Mob/Whatsapp: +86 13410541523 Tel: +8675523215133

Email: ruby@shumatt.com Website: www.shumatt.com

|             |                                     |                                         | •                   |
|-------------|-------------------------------------|-----------------------------------------|---------------------|
| Image       | Shumati                             | 0000<br>00000                           |                     |
| Name        | Injector Nut Diameter<br>Dimensions | Injector Nut lining                     |                     |
| Description | Inner diameter M19*0.75             | Prevent bumping damage to the tight cap | AND SHAPE SHAPE SHE |