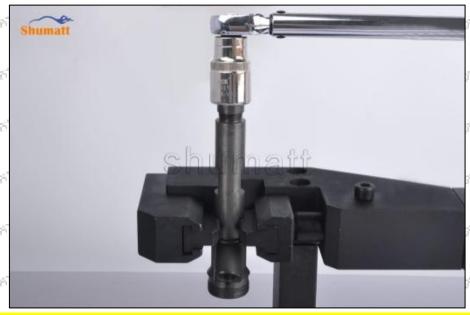

#### (2) 093164-4338 Injector Nut Installation Precautions:

When Injector Nut cap of the fuel injector nozzle, the torque wrench and tightening torque (50Nm) specified in the fuel injector maintenance manual must be installed.

Mob/Whatsapp: +86 13410541523 Tel: +8675523215133

Email: ruby@shumatt.com Website: www.shumatt.com

The tightening torque of the Nut tightening cap must be installed according to the tightening torque specified in the injector maintenance manual.