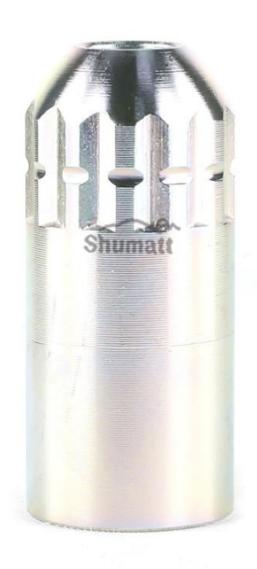

# 1.3. 093164-4338 Injector Nut Parameter

Adaptation System: Common Rail System

Injector Nut Series: /

Injector Nut Type: Common Rail Electromagnetic Injector Nut

Injector Nut Dimensions: \$\Phi 21.3 \times 43.35 \times M19 \times 0.75\$

#### 1.4. 093164-4338 Injector Nut Specifications And Dimensions

Injector Nut Size: 5cm\* 3cm \*3cm

Injector Nut Net Weight: 40g Injector Nut Gross Weight: 50g

Injector Nut Quality: China Made New Injector Nut Package Size: 16cm\* 5cm \*10cm

#### (1) Injector Nut Spare Parts List

| No.           | 1                 | 2                                                                                                                                                                                                                                                                                                                                                                                                                                                                                                                                                                                                                                                                                                                                                                                                                                                                                                                                                                                                                                                                                                                                                                                                                                                                                                                                                                                                                                                                                                                                                                                                                                                                                                                                                                                                                                                                                                                                                                                                                                                                                                                              | 3                                         |
|---------------|-------------------|--------------------------------------------------------------------------------------------------------------------------------------------------------------------------------------------------------------------------------------------------------------------------------------------------------------------------------------------------------------------------------------------------------------------------------------------------------------------------------------------------------------------------------------------------------------------------------------------------------------------------------------------------------------------------------------------------------------------------------------------------------------------------------------------------------------------------------------------------------------------------------------------------------------------------------------------------------------------------------------------------------------------------------------------------------------------------------------------------------------------------------------------------------------------------------------------------------------------------------------------------------------------------------------------------------------------------------------------------------------------------------------------------------------------------------------------------------------------------------------------------------------------------------------------------------------------------------------------------------------------------------------------------------------------------------------------------------------------------------------------------------------------------------------------------------------------------------------------------------------------------------------------------------------------------------------------------------------------------------------------------------------------------------------------------------------------------------------------------------------------------------|-------------------------------------------|
| Shippy Shippy | Shanat St.        | Standing Control of Co | S Shunatt                                 |
| Image         |                   | STATE OF STA | AND ATT SHE                               |
| Name          | Injector Nut Assy | Injector Nut Height                                                                                                                                                                                                                                                                                                                                                                                                                                                                                                                                                                                                                                                                                                                                                                                                                                                                                                                                                                                                                                                                                                                                                                                                                                                                                                                                                                                                                                                                                                                                                                                                                                                                                                                                                                                                                                                                                                                                                                                                                                                                                                            | Injector Nut Outer<br>Diameter Dimensions |
| Description   | The Thin The Thin | Height 41.5mm                                                                                                                                                                                                                                                                                                                                                                                                                                                                                                                                                                                                                                                                                                                                                                                                                                                                                                                                                                                                                                                                                                                                                                                                                                                                                                                                                                                                                                                                                                                                                                                                                                                                                                                                                                                                                                                                                                                                                                                                                                                                                                                  | Outer diameter size<br>19.1mm             |
| No.           | 4                 | 5                                                                                                                                                                                                                                                                                                                                                                                                                                                                                                                                                                                                                                                                                                                                                                                                                                                                                                                                                                                                                                                                                                                                                                                                                                                                                                                                                                                                                                                                                                                                                                                                                                                                                                                                                                                                                                                                                                                                                                                                                                                                                                                              | 6                                         |

Mob/Whatsapp: +86 13410541523 Tel: +8675523215133

Email: ruby@shumatt.com Website: www.shumatt.com

|             |                                     |                                         | •                   |
|-------------|-------------------------------------|-----------------------------------------|---------------------|
| Image       | Shumati                             | 0000<br>00000                           |                     |
| Name        | Injector Nut Diameter<br>Dimensions | Injector Nut lining                     |                     |
| Description | Inner diameter M19*0.75             | Prevent bumping damage to the tight cap | AND SHAPE SHAPE SHE |