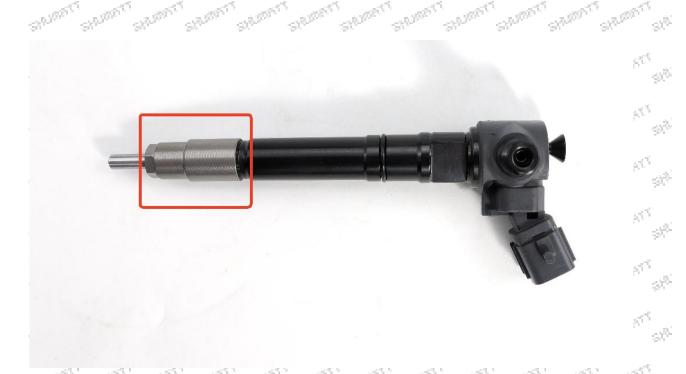

### 2.1. 093164-4339 Injector Nut Use location

Mob/Whatsapp: +86 13410541523 Tel: +8675523215133

Email: ruby@shumatt.com Website: www.shumatt.com

| 45.5 | 250.3 | 245.5 |  |  | <br>400 | 45.5 | 44.3      |    | 25.3 |
|------|-------|-------|--|--|---------|------|-----------|----|------|
|      | NO.   |       |  |  | Name    |      |           |    |      |
|      |       | Α     |  |  |         | ı    | njector N | ut |      |

The replacement of the Injector nut must strictly follow the electrical system, the approved pressure of the low-pressure fuel intake system, the approved pressure of the high-pressure fuel circuit system, and fuel system replacement consumables requirements (including the low-pressure fuel circuit system filter and the high-pressure fuel circuit) specified in the vehicle engine maintenance manual.

Replacement of wearing parts of the fuel system, cleaning requirements for the connection between the fuel system and the Injector nut, the fitting clearance of the Injector nut connection, the installation angle and tightening torque of the Injector nut, the fitting clearance of the intake system, and the fitting clearance of the exhaust system to ensure the service life of the engine and the normal operation of the Injector nut.