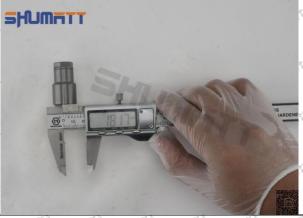

▲The value must be 0, and the value measured after the oil nozzle cap is clamped shall prevail. It cannot be placed tilted.

Pic. 4 Step 5: Measure the inner diameter of the 093164-4339 nozzle cap and place it in the position shown in the picture ( Pic 5)

▲The value must be 0, and the value measured after the oil nozzle cap is clamped shall prevail. It cannot be placed tilted.

Pic 5

Step 6: Measure the hexagonal side-to-side diameter of the 093164-4339 grease fitting cap and place it in the position shown in the picture ( Pic 6)