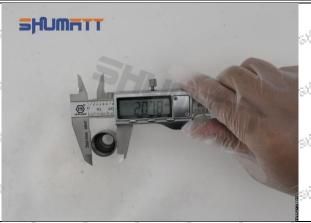

Pic 3

Step 4: Measure the outer diameter of the 093164-4339 nozzle cap and place it in the position shown in the picture (Pic 5)

▲The value must be 0. The value measured after the caliper is clamped on the oil nozzle cap shall prevail. It cannot be placed at an angle.

▲The value must be 0, and the value measured after the oil nozzle cap is clamped shall prevail. It cannot be placed tilted.

Pic. 4 Step 5: Measure the inner diameter of the 093164-4339 nozzle cap and place it in the position shown in the picture ( Pic 5)