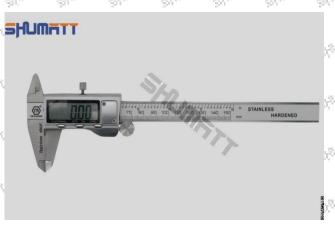

### 2.7. 093164-4339 Injector Nut measuring Measurement steps

| Pic 1 Caliper: CRT085                               | Pic 2 Caliper: CRT085                                    |  |  |  |  |
|-----------------------------------------------------|----------------------------------------------------------|--|--|--|--|
| Step 1: Select the caliper: CRT085 (as shown in Pic | Step 2: Turn on the caliper (OFF/ON) first, then reset   |  |  |  |  |
| 1)                                                  | the display (ZERO) to zero (Pic 2)                       |  |  |  |  |
| SATURELL SHERELL SHERELL SHERELL SHERELL SHERELL    | ▲ The caliper must be adjusted to zero before measuring. |  |  |  |  |

Mob/Whatsapp: +86 13410541523 Tel: +8675523215133
Email: ruby@shumatt.com Website: www.shumatt.com

Pic 2

Step 3: Measure the height of the 093164-4339 nozzle cap and place it in the position shown in the picture ( Pic 3)