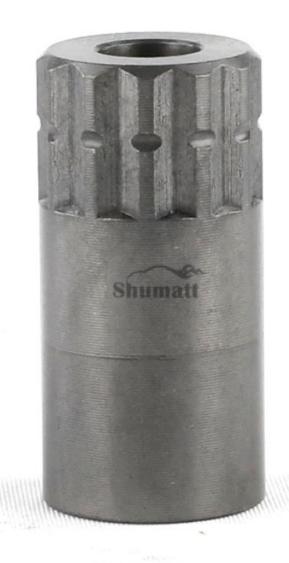

#### 1.1. 093164-4339 Injector Nut Basic Information

| Title | 093164-4339 Injector Nut | Quality        |
|-------|--------------------------|----------------|
| SKU   | G1Y20931644339           | China Made New |

# 1.3. 093164-4339 Injector Nut Parameter

Adaptation System: Common Rail System

Charles and the charles and the charles of

Injector Nut Series: /

Injector Nut Type: Common Rail Electromagnetic Injector Nut

Injector Nut Dimensions:  $\Phi$ 21.3×43.35×M19\*0.75

#### 1.4. 093164-4339 Injector Nut Specifications And Dimensions

Injector Nut Size: 5cm\* 3cm \*3cm

Injector Nut Net Weight: 40g
Injector Nut Gross Weight: 50g

Injector Nut Quality: China Made New
Injector Nut Package Size: 16cm\* 5cm \*10cm