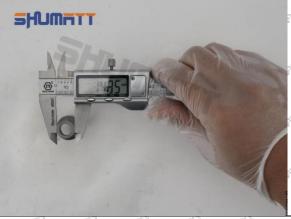

▲The value must be 0, and the value measured after the oil nozzle cap is clamped shall prevail. It cannot be placed tilted.

Pic 5

Step 6: Measure the hexagonal side-to-side diameter of the 093164-4339 grease fitting cap and place it in the position shown in the picture ( Pic 6)

▲The value must be 0, and the value measured after the oil nozzle cap is clamped shall prevail. It cannot be placed tilted.