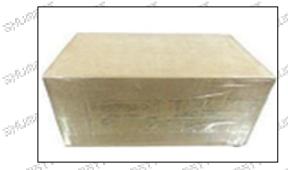

#### 3.7. 093164-4339 Injector Nut Packing

**Domestic Express Packaging:** Usually wrapped in waterproof scotch tape, such as picture No. 1.

International Express Packaging: Wrapped with waterproof yellow tape After wrapping the black protective film, such as picture No. 2.

Pic No. 2 International express packaging: Wrapped with yellow tape after wrapping black protective film

Mob/Whatsapp: +86 13410541523 Tel: +8675523215133 Email: ruby@shumatt.com

© 2025 Shenzhen Shumatt Technology Co., Ltd