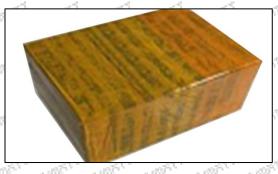

Pallet Shipping: Use fumigation free and recycling trays that meet export requirements, and use white wrapping protective film to wrap and bind with cable ties for the outside, such as picture No. 3, also, the products can be packaged according to customers' requirements.

14 / 18

Website: www.shumatt.com

Pic No. 3

Pallet shipment: Use pallets that meet export requirements and wrap with white plastic wrap and tie.