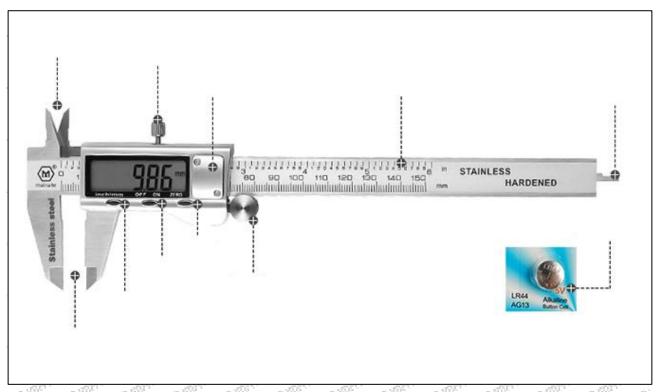

#### 2.6. 093164-4339 Injector Nut measuring tool

Tel: +8675523215133 Mob/Whatsapp: +86 13410541523 Website: www.shumatt.com

Email: ruby@shumatt.com

| 1. Inner diameter measuring claw | 7. Inch/mm metric and inch conversion |
|----------------------------------|---------------------------------------|
| 2. Limit screw                   | 8. OFF/ON switch key                  |
| 3. Battery installation place    | 9. ZERO key                           |
| 4. Ruler body                    | 10. Push the roller                   |
| 5. Depth measurement             | 11. Button battery                    |
|                                  |                                       |