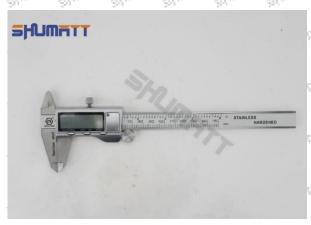

### 2.7. 093164-4339 Injector Nut measuring Measurement steps

| Pic 1 Caliper: CRT085                               | Pic 2 Caliper: CRT085                                    |  |  |  |  |
|-----------------------------------------------------|----------------------------------------------------------|--|--|--|--|
| Step 1: Select the caliper: CRT085 (as shown in Pic | Step 2: Turn on the caliper (OFF/ON) first, then reset   |  |  |  |  |
| 1)                                                  | the display (ZERO) to zero (Pic 2)                       |  |  |  |  |
| SATURELL SHERELL SHERELL SHERELL SHERELL SHERELL    | ▲ The caliper must be adjusted to zero before measuring. |  |  |  |  |