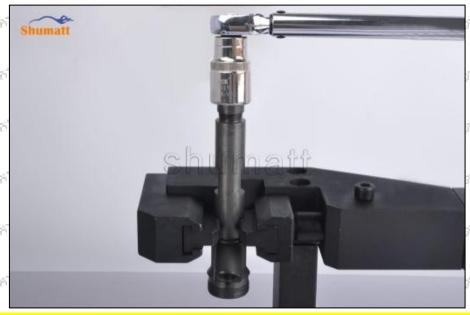

# 2.2. 093164-4339 Injector Nut Installation

400

#### (1) 093164-4339 Injector Nut Installation Precautions:

A The replacement of the Injector nut must strictly follow the electrical system, the approved pressure of the low-pressure fuel intake system, the approved pressure of the high-pressure fuel circuit system, and fuel system replacement consumables requirements (including the low-pressure fuel circuit system filter and the high-pressure fuel circuit) specified in the vehicle engine maintenance manual.

A Replacement of wearing parts of the fuel system, cleaning requirements for the connection between the fuel system and the injector nut, the fitting clearance of the injector nut connection, the installation angle and tightening torque of the injector nut, the fitting clearance of the intake system, and the fitting clearance of the exhaust system to ensure the service life of the engine and the normal operation of the injector nut.

When installing the injector nut on the engine, it is necessary to clean the engine block, cylinder head and other parts connected to the injector nut, and ensure that there is no dust, carbon deposits, water, rust spots, etc.

A When installing the injector nut on the engine, please carefully check the components related to the installation of the injector nut, such as the injector nut pressure plate, screw, injector nut rod and other accessories are not deformed, and install it in strict accordance with the operation steps of the engine maintenance manual.

🖶 It is forbidden to operate the bare injector nut for a long time in an environment with serious dust pollution and corrosion to iron products.

It is forbidden to operate the bare injector nut for a long time in a strong magnetic field environment.

#### (2) 093164-4339 Injector Nut Installation Precautions:

....When Injector Nut cap of the fuel injector nozzle, the torque wrench and tightening torque (50Nm) specified in the fuel injector maintenance manual must be installed.

Mob/Whatsapp: +86 13410541523 Tel: +8675523215133

Email: ruby@shumatt.com Website: www.shumatt.com

The tightening torque of the Nut tightening cap must be installed according to the tightening torque specified in the injector maintenance manual.