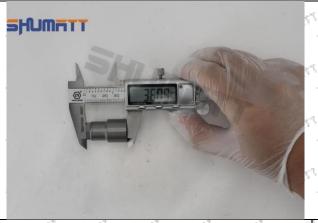

### 2.7. 093164-4339 Injector Nut measuring Measurement steps

| Pic 1 Caliper: CRT085                               | Pic 2 Caliper: CRT085                                    |  |  |  |  |
|-----------------------------------------------------|----------------------------------------------------------|--|--|--|--|
| Step 1: Select the caliper: CRT085 (as shown in Pic | Step 2: Turn on the caliper (OFF/ON) first, then reset   |  |  |  |  |
| 1)                                                  | the display (ZERO) to zero (Pic 2)                       |  |  |  |  |
| SATURELL SHERELL SHERELL SHERELL SHERELL SHERELL    | ▲ The caliper must be adjusted to zero before measuring. |  |  |  |  |

Mob/Whatsapp: +86 13410541523 Tel: +8675523215133
Email: ruby@shumatt.com Website: www.shumatt.com

Pic 2

Step 3: Measure the height of the 093164-4339 nozzle cap and place it in the position shown in the picture ( Pic 3)