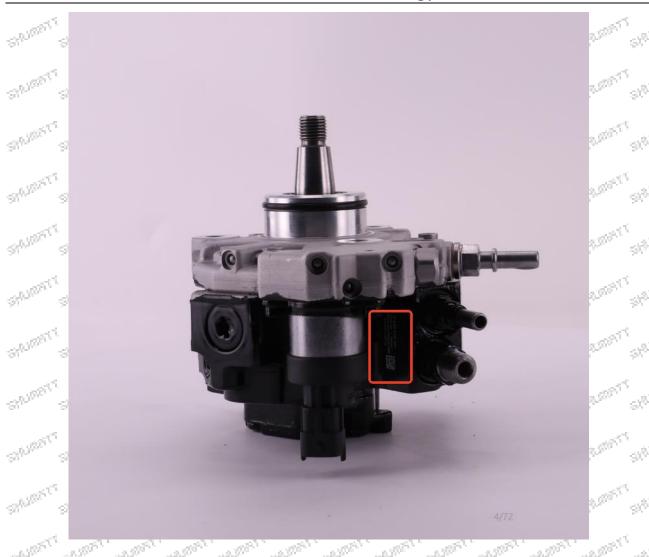

#### 2.1. 0445010101 Fuel Pump Coding Position

(1) Example: The fuel pump code is as follows:

|        | Serial number |   |        |      |        |        | Name                  |    |      |
|--------|---------------|---|--------|------|--------|--------|-----------------------|----|------|
| 21/200 | 21,000        | A | Shippy | Shan | 27,000 | 21,000 | Nameplate, logo, code | SH | 3900 |