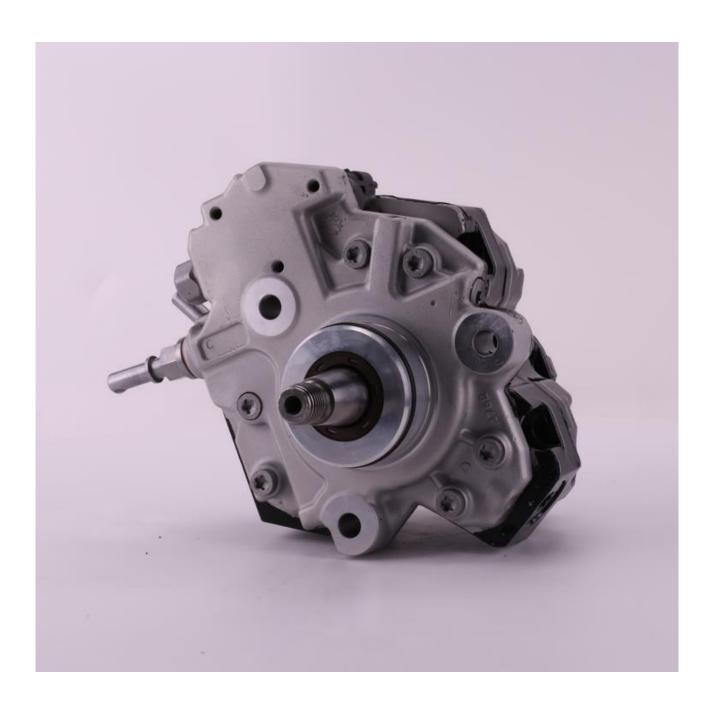

#### 1. 0445010101 Fuel Pump Introduction

#### 1.1. 0445010101 Fuel Pump Basic Information

| Title | 0445010101 Fuel Pump CP3S3 Series | Quality         |
|-------|-----------------------------------|-----------------|
| SKU1  | Z1S180445010101                   | Re-manufactured |
| SKU2  | L30000B2B010101                   | Original New    |

#### 1.3. 0445010101 Fuel Pump Parameter

Adaptation System: Common Rail System
Fuel Pump Series: CR/CP3S3/R70/20-789S
Fuel Pump Type: High Pressure Pump,CR System

Fuel pump pressure: 1,600.0 bar

#### 1.4. 0445010101 Fuel Pump Specifications And Dimensions

Fuel Pump Size: 24cm\* 21 cm \*23 cm

Fuel Pump Net Weight: 5.4kg
Fuel Pump Gross Weight: 5.5 kg

Fuel Pump Quality: Re-manufactured/Original New Fuel Pump Package Size: 26 cm\*23cm \*25 cm Fuel Pump Type: High Pressure Pump Fuel Pump