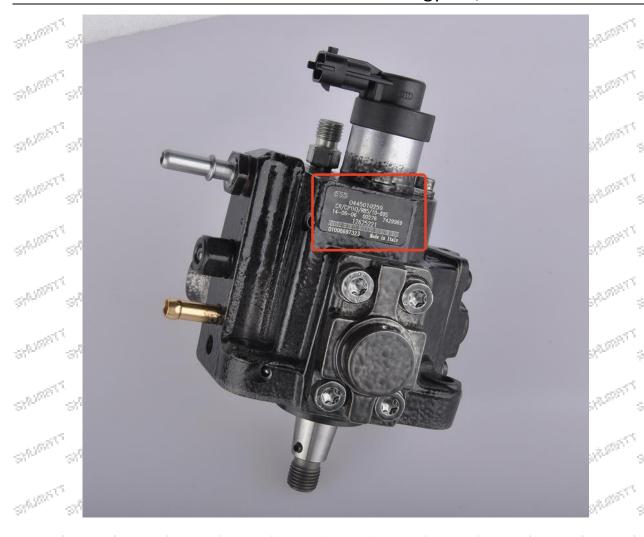

### 1.2. 0445010259 Fuel Pump Common Part Number

### (3) Fuel Pump Common Writing

0445010259, 0 445 010 259, 0445 010 259, 0445010 259, 0 445 010259, 0 445010259

a attacker