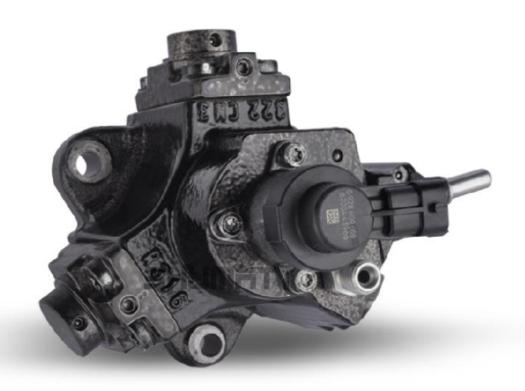

### 1. 0445010259 Fuel Pump Introduction

### 1.1. 0445010259 Fuel Pump Basic Information

| Title | 0445010259 Fuel Pump CP1H3 Series | Quality                 |  |  |
|-------|-----------------------------------|-------------------------|--|--|
| SKU1  | Y1Y30445010259                    | Original Now            |  |  |
| SKU2  | Original New                      |                         |  |  |
| SKU3  | Z1S180445010259                   | Re-manufactured         |  |  |
| SKU4  | Z1Y30445010259                    | Maria Shippers Shippers |  |  |

#### 1.3. 0445010259 Fuel Pump Parameter

Adaptation System: Common Rail System
Fuel Pump Series: CR/CP1H3/R85/10-89S
Fuel Pump Type: High Pressure Pump, CR System

Fuel pump pressure: 1,600.0 bar

#### 1.4. 0445010259 Fuel Pump Specifications And Dimensions

Fuel Pump Size: 29\* 20cm \*25 cm Fuel Pump Net Weight: 5.1 kg Fuel Pump Gross Weight: 5.3kg

Fuel Pump Quality: Original New/Re-manufactured
Fuel Pump Package Size: 31 cm\*22cm \*27cm
Fuel Pump Type: High Pressure Pump Fuel Pump