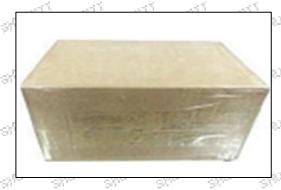

# 3.7. 0445010330 Fuel Pump Packing

MALE " WALL " WALL " WALL " WHILL

Domestic Express Packaging: Usually wrapped in waterproof scotch tape, such as picture No. 1. Them Then The The The

Mob/Whatsapp: +86 13410541523 Tel: +8675523215133

A Minors are prohibited from using transparent tape, yellow tape, black wrapping protective film, and white wrapping protective film to avoid personal injury.

Pic No. 1

Domestic express packaging:

Wrapped with Transparent tape