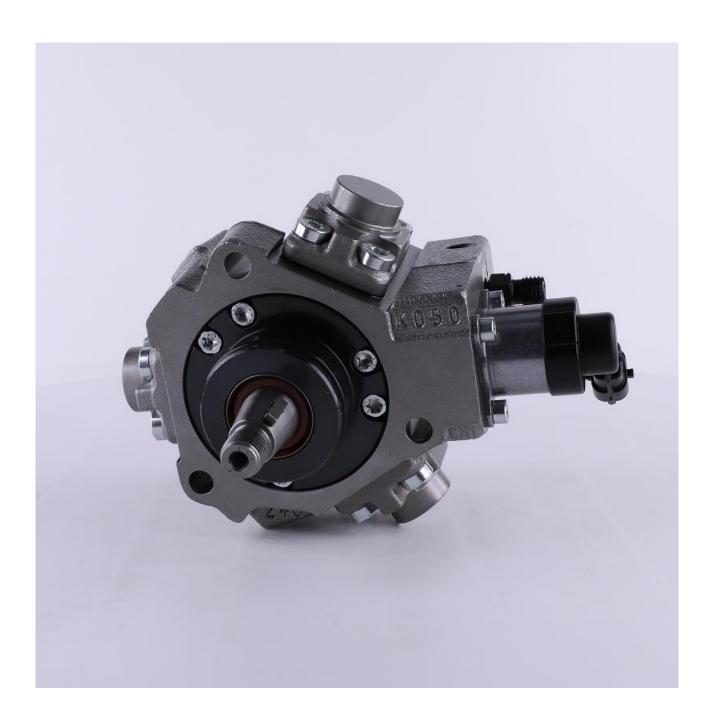

### 1. 0445010330 Fuel Pump Introduction

### 1.1. 0445010330 Fuel Pump Basic Information

| Title | 0445010330 Fuel Pump CP1H3 Series | Quality         |
|-------|-----------------------------------|-----------------|
| SKU   | Z1L30445010330                    | Re-manufactured |

### **1.3. 0445010330 Fuel Pump Parameter**

Adaptation System: Common Rail System
Fuel Pump Series: CR/CP1H3/R85/10-789S
Fuel Pump Type: High Pressure Pump,CR System

Fuel pump pressure: 1,600.0 bar