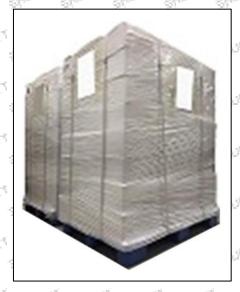

**Pallet Shipping:** Use fumigation free and recycling trays that meet export requirements, and use white wrapping protective film to wrap and bind with cable ties for the outside, such as picture No. 3, also, the products can be packaged according to customers' requirements.

Pic No. 2
International express packaging:
Wrapped with yellow tape after wrapping
black protective film

Pic No. 3 **Pallet shipment:** Use pallets that meet export requirements and wrap with white plastic wrap and tie.