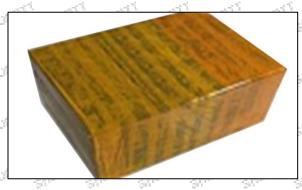

Email: ruby@shumatt.com Website: www.shumatt.com

© 2025 Shenzhen Shumatt Technology Co., Ltd

This This This This This This

**International Express Packaging:** Wrapped with waterproof yellow tape After wrapping the black protective film, such as picture No. 2.

Pic No. 2
International express packaging:
Wrapped with yellow tape after wrapping
black protective film

Pic No. 3 **Pallet shipment:** Use pallets that meet export requirements and wrap with white plastic wrap and tie.