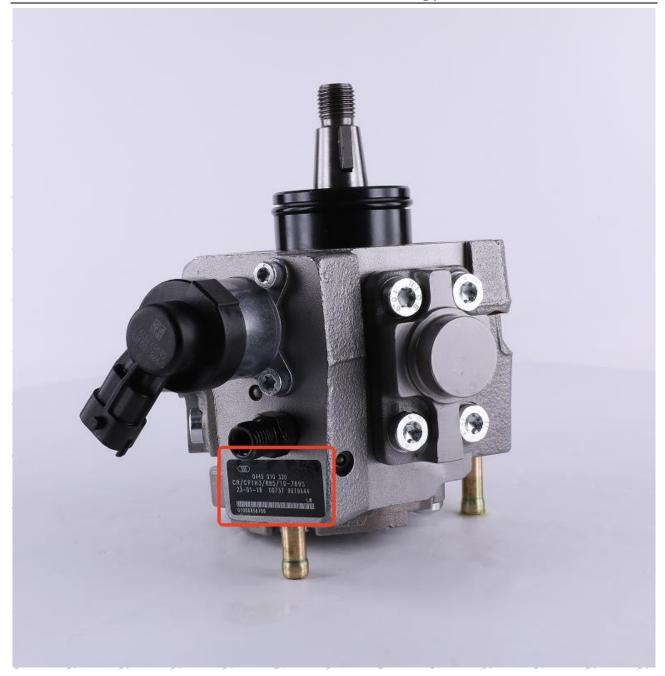

### 2.1. 0445010330 Fuel Pump Coding Position

(1) Example: The fuel pump code is as follows:

| Serial number |        |   |        |      |        |        | Name                  |        |      |
|---------------|--------|---|--------|------|--------|--------|-----------------------|--------|------|
| 21/200        | 21,000 | A | Shippy | Shan | 27,000 | 21,000 | Nameplate, logo, code | SH 300 | 3900 |