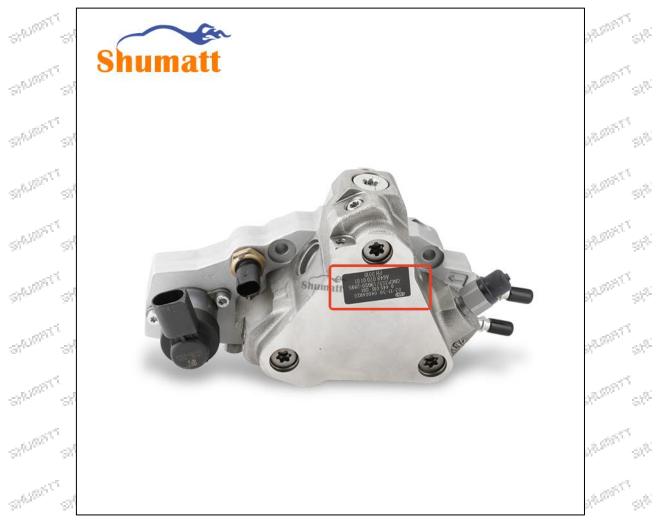

#### 1.1. 0445010354 Fuel Pump Basic Information

| Title         0445010354 Fuel Pump CP3S3 Series |                    |          |                                |       | C        | Quality   |                         |           |             |
|-------------------------------------------------|--------------------|----------|--------------------------------|-------|----------|-----------|-------------------------|-----------|-------------|
| SKU                                             | Stor. St           | an ditan | L30000B2B0                     | 10254 | Ster.    | 200       | Sec.                    | 82.90°    | \$Q.0       |
| 3KU                                             |                    |          | LSUUUBZBU                      | 10554 |          |           | Re-ma                   | anufactur | ed          |
| All March                                       | and all the second | Star all | and a start and a start of the | C     | - 1300 C | ر<br>الدر | 19 <sup>90</sup> - 1914 | e<br>Allt | S.<br>Maria |

#### 2.1. 0445010354 Fuel Pump Coding Position

(1) Example: The fuel pump code is as follows:

|                     | Se                  | erial num  |           |         | Name      |                        |          |             |               |                |             |                         |
|---------------------|---------------------|------------|-----------|---------|-----------|------------------------|----------|-------------|---------------|----------------|-------------|-------------------------|
| Stow.               | -84 <sub>0000</sub> | A          | Stran.    | Star.   | -310,000  | -Stoper                | Nam      | eplate, log | go, code      |                | St. Starter | $\otimes_{\mathcal{S}}$ |
| SPURIS              | States -            | C STATIS   | SPL ST    | SPL207  | SPR201    | 570505                 | SPURAT   | SHURST      | STATIST'S STA | anti i         | SPLEEDY     | 5<br>9 <sup>8</sup>     |
| SR <sup>AURES</sup> | CT STRATT           | C. SULLING | TT STREET | T SPLET | CT STREET | 5 <sup>1</sup> 510,000 | SIN SING | STRUCTURE   | NATOR C SP    | and the second | SPLEIST     | 5<br>51 <sup>86</sup>   |
| -5                  | d                   | e sa       | st und    | e al    | e         | 5                      | d        |             | 100           | and the        | Alternation | 3                       |