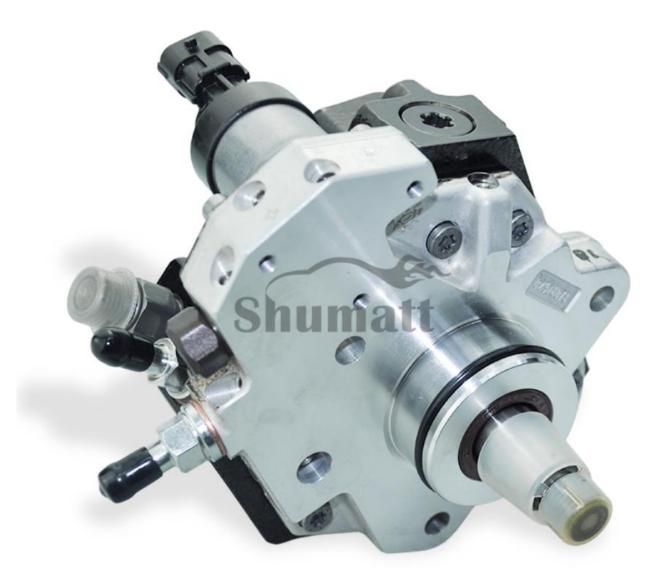

#### 1. 0445010354 Fuel Pump Introduction

#### 1.1. 0445010354 Fuel Pump Basic Information

| Title         0445010354 Fuel Pump CP3S3 Series |                    |          |                                |       | C        | Quality   |                         |           |             |
|-------------------------------------------------|--------------------|----------|--------------------------------|-------|----------|-----------|-------------------------|-----------|-------------|
| SKU                                             | Stor. St           | an ditan | L30000B2B0                     | 10254 | Ster.    | 200       | Sec.                    | 82.90°    | \$Q.0       |
| 3KU                                             |                    |          | LSUUUBZBU                      | 10554 |          |           | Re-ma                   | anufactur | ed          |
| All March                                       | and all the second | Star all | and a start and a start of the | C     | - 1300 C | ر<br>الدر | 19 <sup>90</sup> - 1914 | e<br>Allt | S.<br>Maria |