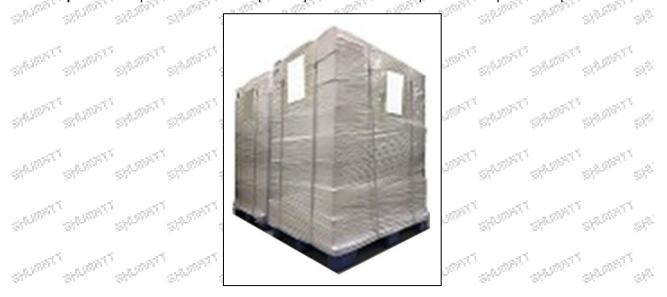

SHUMPT' SHUMPT' SHUMPT'

SHUTTERT

Pallet Shipping: Use fumigation free and recycling trays that meet export requirements, and use white wrapping protective film to wrap and bind with cable ties for the outside, such as picture No. 3, SPARST also, the products can be packaged according to customers' requirements.

Wrapped with Transparent tape Wrapped with yellow tape after wrapping black protective film

Pic No. 3

Pallet shipment: Use pallets that meet export requirements and wrap with white plastic wrap and tie.