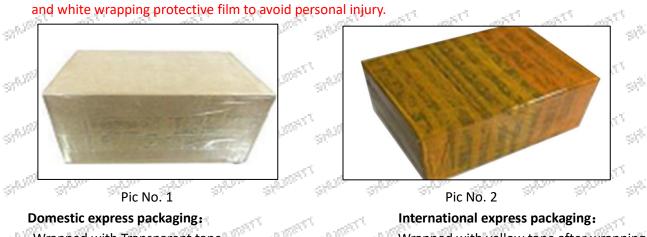

#### 17.00.55 REPRESE 3.7. 0445010354 Fuel Pump Packing

autorit's autority

**Domestic Express Packaging:** Usually wrapped in waterproof scotch tape, such as picture No. 1 International Express Packaging: Wrapped with waterproof yellow tape After wrapping the black protective film, such as picture No. 2.

Wrapped with Transparent tape Wrapped with yellow tape after wrapping black protective film

Pic No. 3

Pallet shipment: Use pallets that meet export requirements and wrap with white plastic wrap and tie.