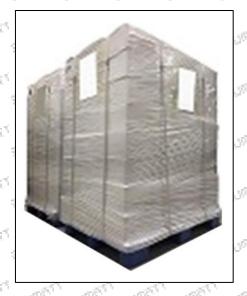

Pallet Shipping: Use fumigation free and recycling trays that meet export requirements, and use white wrapping protective film to wrap and bind with cable ties for the outside, such as picture No. 3, also, the products can be packaged according to customers' requirements.

Pic No. 2 International express packaging: Wrapped with yellow tape after wrapping black protective film

Pic No. 3 Pallet shipment: Use pallets that meet export requirements and wrap with white plastic wrap and tie.