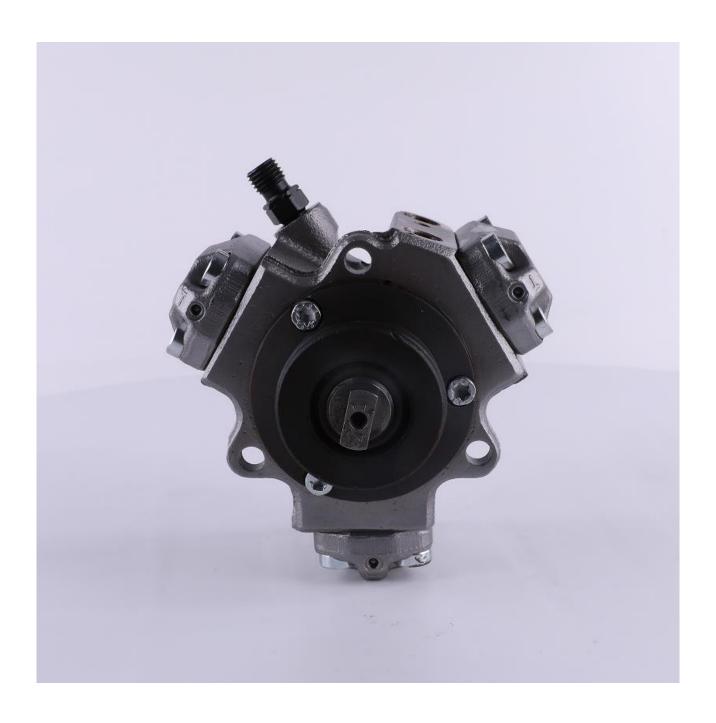

### 1.1. 0445010408 Fuel Pump Basic Information

| Title | 0445010408 Fuel Pump CP1K3 Series | Quality         |
|-------|-----------------------------------|-----------------|
| SKU1  | Z1L30445010408                    | Re-manufactured |
| SKU2  | Y1Z200445010408                   | Original New    |

### 1.3. 0445010408 Fuel Pump Parameter

Adaptation System: Common Rail System Fuel Pump Series: CR/CP1K3/R70/10-S

Fuel Pump Type: High Pressure Pump, CR System

Fuel pump pressure: 1,600.0 bar

### 1.4. 0445010408 Fuel Pump Specifications And Dimensions

Fuel Pump Size: 27\* 20cm \*25 cm
Fuel Pump Net Weight: 4.5 kg
Fuel Pump Gross Weight: 4.6 kg

Fuel Pump Quality: Re-manufactured/Original New Fuel Pump Package Size: 31 cm\*22cm \*27cm
Fuel Pump Type: High Pressure Pump Fuel Pump