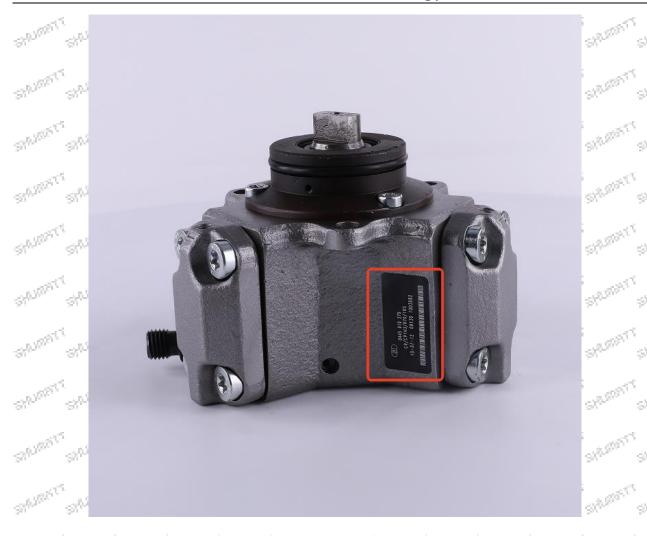

### 2.1. 0445010408 Fuel Pump Coding Position

(1) Example: The fuel pump code is as follows:

| Serial number |        |   |          |         | Name   |         |                       |           |       |
|---------------|--------|---|----------|---------|--------|---------|-----------------------|-----------|-------|
| 24/200        | 21/200 | A | S)1/2000 | 2/8/200 | 20,000 | 21/0000 | Nameplate, logo, code | 3/13/2011 | 89/87 |